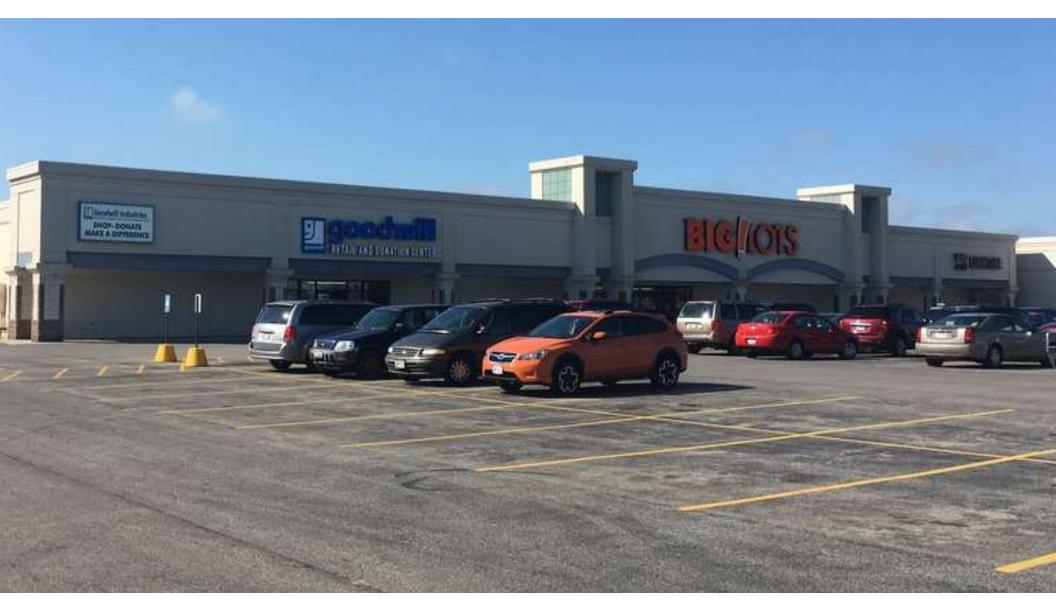

1559-1677 Marion Mount Gilead Road , Marion, OH 43302

1559-1677 Marion Mount Gilead Road , Marion, OH 43302

#### PROPERTY HIGHLIGHTS

- Marion-Mt. Gilead Rd. (State Route 95) is the main retail corridor in Marion. Ohio
- Adjacent to The Ohio State University at Marion and Marion Technical College; a combined student enrollment of 4.200
- State Route 95 | 30,000+ VPD
- Excellent access to surrounding metro areas via U.S. 23