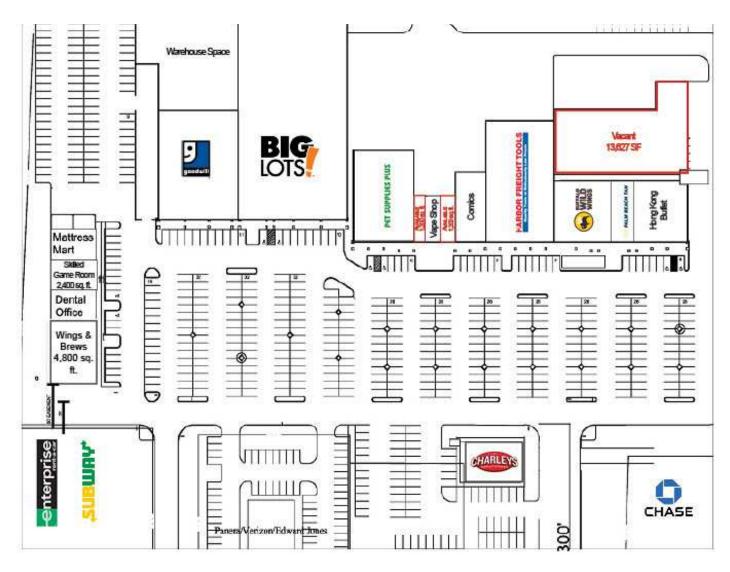

#### **OFFERING SUMMARY**

Available SF: 900 - 13,627 SF

Lease Rate: Negotiable

Lot Size: 16.27 Acres

Year Built: 1976

Building Size: 161,573

Zoning: B2

Market: Marion County

#### **CO-TENANTS**