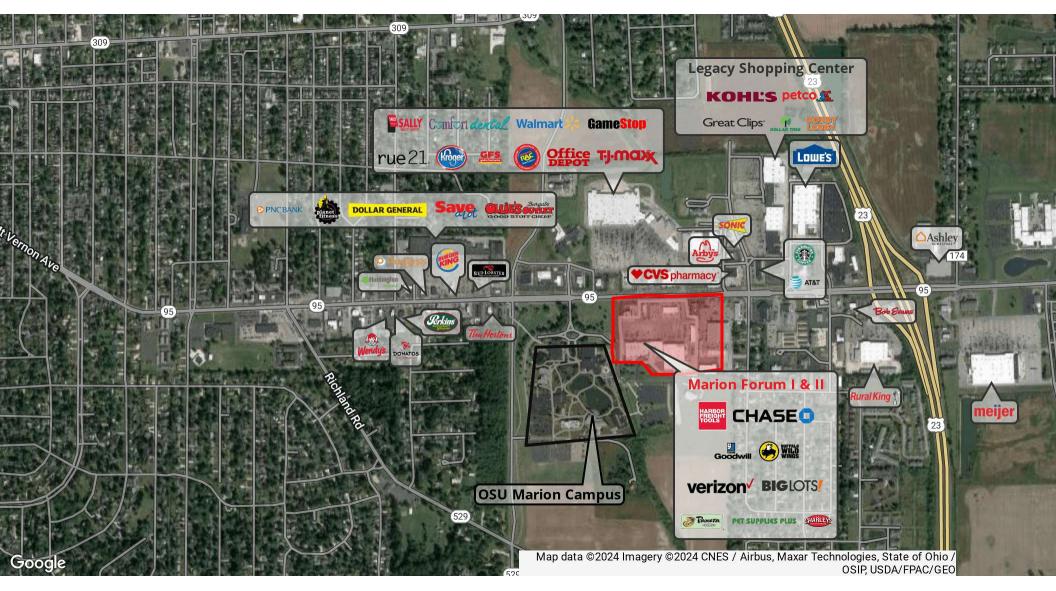

#### PROPERTY HIGHLIGHTS

- Marion-Mt. Gilead Rd. (State Route 95) is the main retail corridor in Marion. Ohio
- Adjacent to The Ohio State University at Marion and Marion Technical College; a combined student enrollment of 4.200
- State Route 95 | 30,000+ VPD
- Excellent access to surrounding metro areas via U.S. 23

#### **CO-TENANTS**