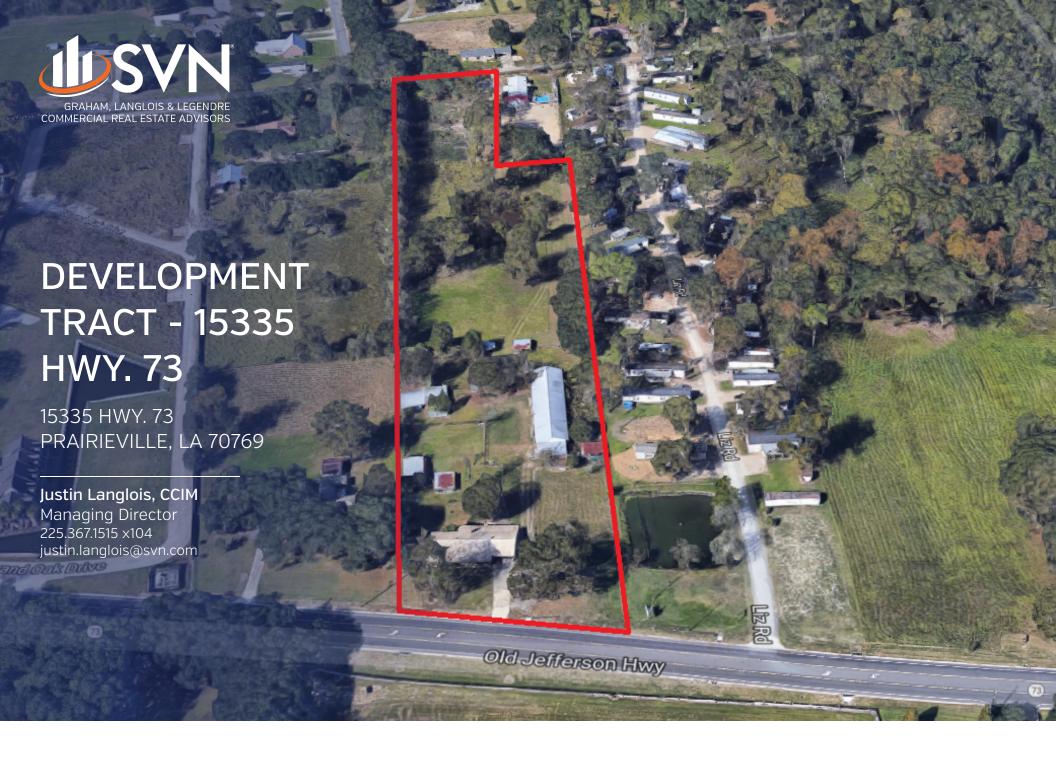

### PROPERTY OVERVIEW

Vacant land in Prairieville, Louisiana ideal for commercial or residential development. The property is situated between I-10 and Airline Hwy. with convenient access to Baton Rouge, Gonzales, Geismar and St. Gabriel.

The vacant land site includes 210 feet of frontage on Hwy. 73 and is highly visible. Existing improvements on property included in sale. Subject property currently zoned rural.

#### **PROPERTY HIGHLIGHTS**

- 210ft. of Frontage on Hwy. 73
- Close proximity to I-10, Airline Hwy., Post Office Road
- Surrounded by Residential Rooftops
- Office / Retail / Residential Development Tract of Land