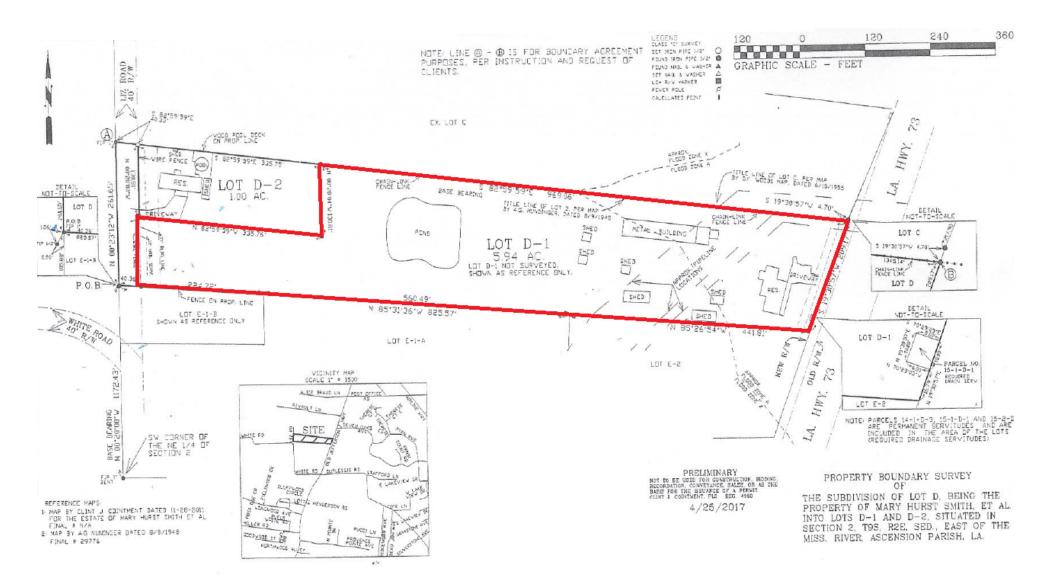

#### **OFFERING SUMMARY**

Sale Price: \$900,000

Lot Size: 5.94 Acres

Zoning: Rural

Market: Ascension

Submarket: Dutchtown / Prairieville

Price / SF: \$3.48

The vacant land site includes 210 feet of frontage on Hwy. 73 and is highly visible. Existing improvements on property included in sale. Subject property currently zoned rural.