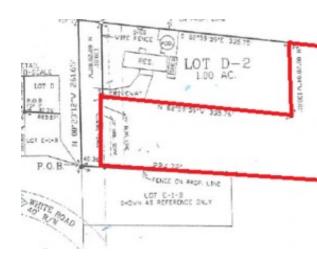

#### **OFFERING SUMMARY**

Sale Price: \$900,000

Lot Size: 5.94 Acres

Zoning: Rural

Market: Ascension

Submarket: Dutchtown / Prairieville

Price / SF: \$3.48

The vacant land site includes 210 feet of frontage on Hwy. 73 and is highly visible. Existing improvements on property included in sale. Subject property currently zoned rural.