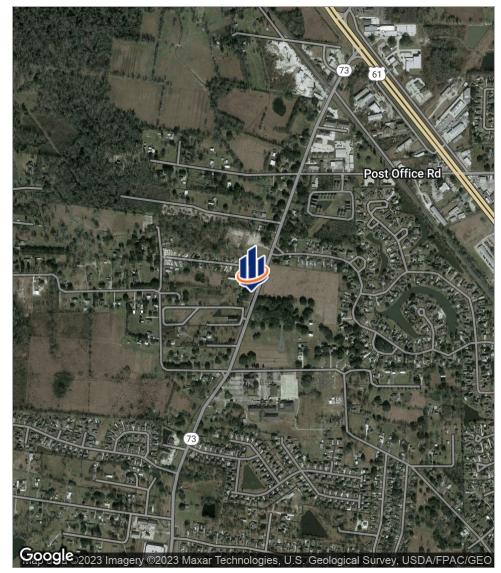

### PROPERTY OVERVIEW

Vacant land in Prairieville, Louisiana ideal for commercial or residential development. The property is situated between I-10 and Airline Hwy. with convenient access to Baton Rouge, Gonzales, Geismar and St. Gabriel.

The vacant land site includes 210 feet of frontage on Hwy. 73 and is highly visible. Existing improvements on property included in sale. Subject property currently zoned rural.

#### LOCATION OVERVIEW

Vacant land in Prairieville, Ascension Parish, Louisiana located north of I-10 (Interstate 10) and south of Post Office Road. Subject property is minutes from I-10, Airline Hwy., Hwy. 30 and southeast of Baton Rouge, Louisiana.

#### **PROPERTY HIGHLIGHTS**

- 210ft. of Frontage on Hwy. 73
- Close proximity to I-10, Airline Hwy., Post Office Road
- Surrounded by Residential Rooftops
- Office / Retail / Residential Development Tract of Land

# Location Maps

DEVELOPMENT TRACT - 15335 HWY. 73 | 15335 HWY. 73 PRAIRIEVILLE, LA 70769

SVN | Graham, Langlois & Legendre | Page 4