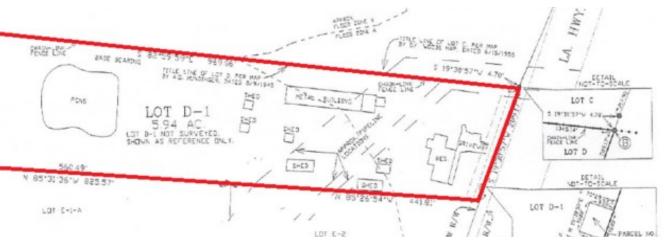

#### **OFFERING SUMMARY**

Sale Price: \$900,000

Lot Size: 5.94 Acres

Zoning: Rural

Market: Ascension

Submarket: Dutchtown / Prairieville

Price / SF: \$3.48

The vacant land site includes 210 feet of frontage on Hwy. 73 and is highly visible. Existing improvements on property included in sale. Subject property currently zoned rural.