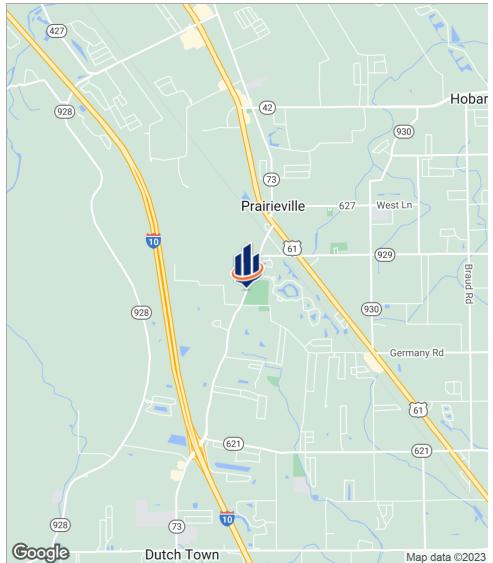

### PROPERTY OVERVIEW

Vacant land in Prairieville, Louisiana ideal for commercial or residential development. The property is situated between I-10 and Airline Hwy. with convenient access to Baton Rouge, Gonzales, Geismar and St. Gabriel.

#### LOCATION OVERVIEW

Vacant land in Prairieville, Ascension Parish, Louisiana located north of I-10 (Interstate 10) and south of Post Office Road. Subject property is minutes from I-10, Airline Hwy., Hwy. 30 and southeast of Baton Rouge, Louisiana.

# Location Maps

DEVELOPMENT TRACT - 15335 HWY. 73 | 15335 HWY. 73 PRAIRIEVILLE, LA 70769

SVN | Graham, Langlois & Legendre | Page 4