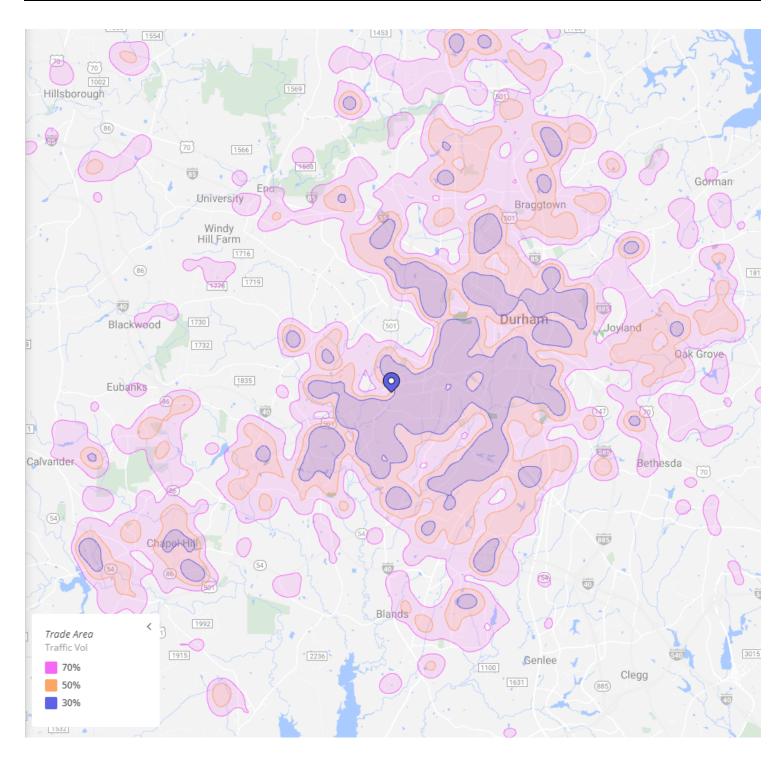

### SOUTH SQUARE TRUE MARKET AREA

DIVARIS REAL ESTATE INC // 2907 PROVIDENCE ROAD, SUITE 302, CHARLOTTE, NC 28211 // DIVARIS.COM

SOUTH SQUARE TRUE MARKET
AREA // 5

3415 WESTGATE DR, SUITE 109, DURHAM, NC 27707