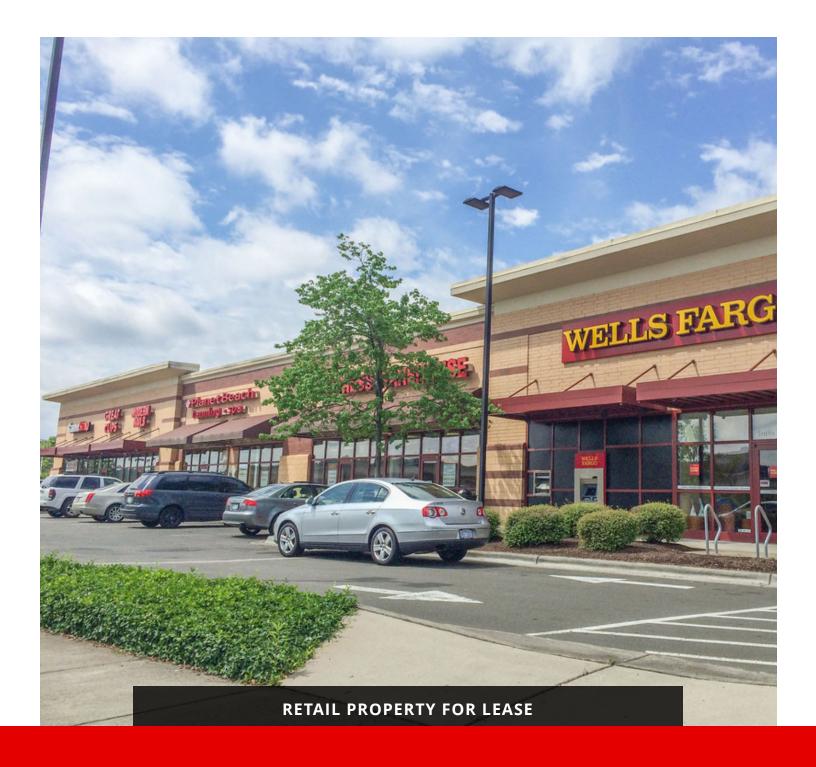

#### **PROPERTY OVERVIEW**

South Square is a Power Center with Super Target and Sam's Club, Office Depot, Petco, and Ross Dress for Less. Co-tenants Firestone, European Wax Center, Great, Clips, GameStop, Modern Nails, and Mattress Firm. The available space is a former Wells Fargo end cap.