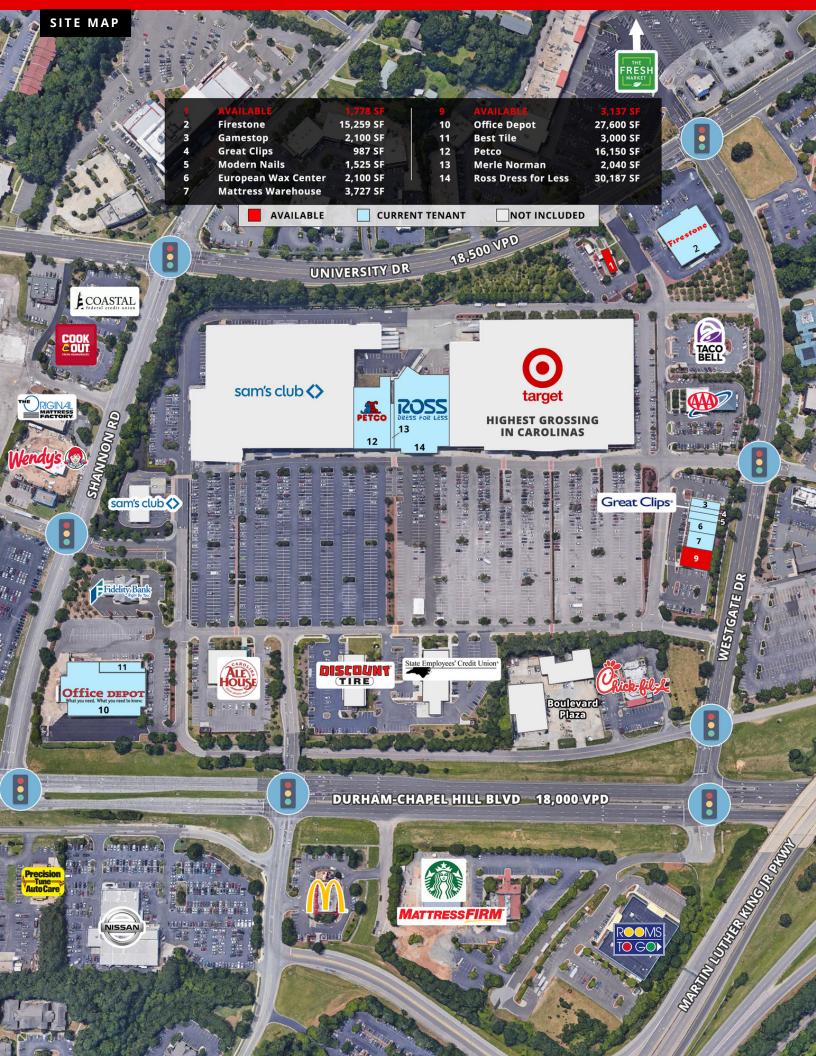

#### **PROPERTY OVERVIEW**

South Square is a Power Center with Super Target and Sam's Club, Office Depot, Petco, and Ross Dress for Less. Co-tenants Firestone, European Wax Center, Great, Clips, GameStop, Modern Nails, and Mattress Firm. The available space is a former Wells Fargo end cap.