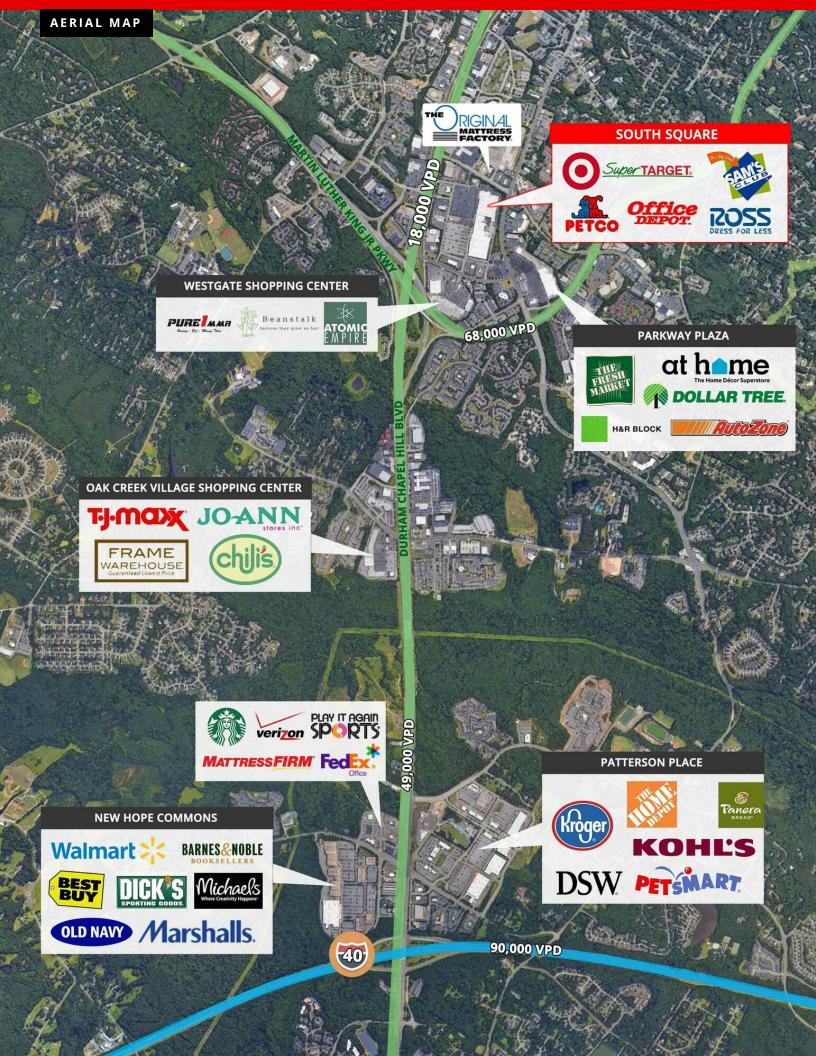

### SOUTH SQUARE TRUE MARKET AREA

DIVARIS REAL ESTATE INC // 2907 PROVIDENCE ROAD, SUITE 302, CHARLOTTE, NC 28211 // DIVARIS.COM

SOUTH SQUARE TRUE MARKET
AREA // 5

3415 WESTGATE DR, SUITE 109, DURHAM, NC 27707