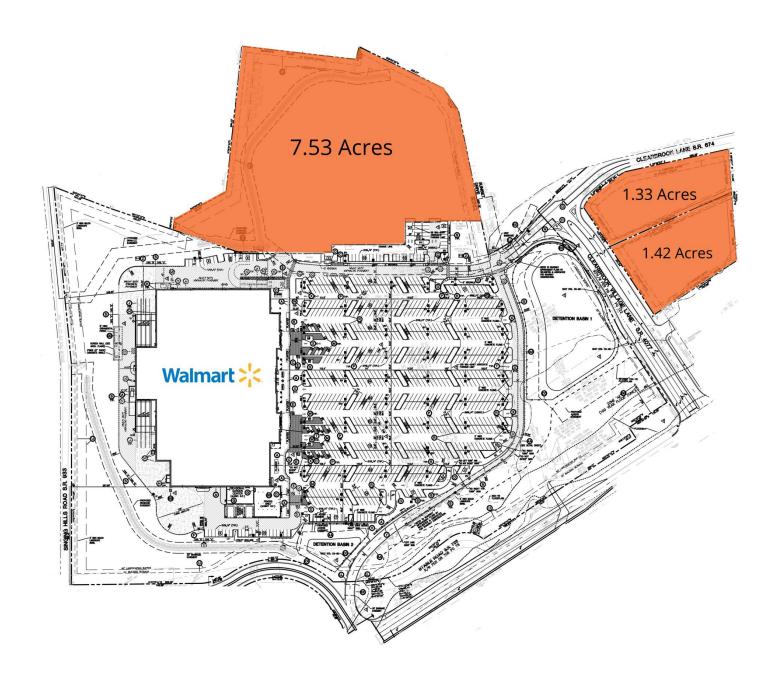

#### PROPERTY HIGHLIGHTS

- Parcels available: Lot 1: 1.33 acres Lot 2: 1.42 acres Lot 3: 7.53 acres
- Initial site development work complete
- Traffic Counts: Franklin Rd: 31,000 AADT