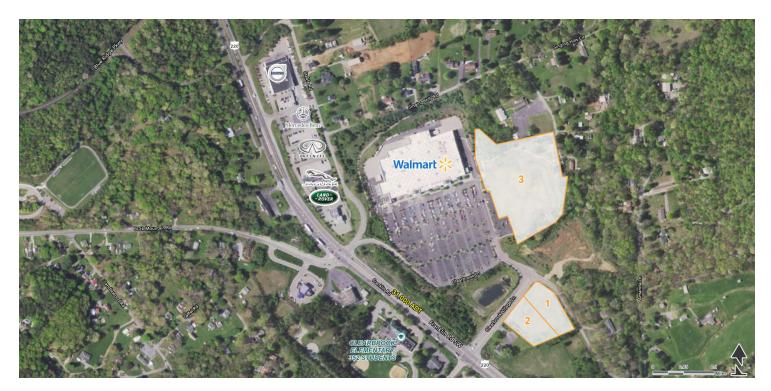

#### PROPERTY HIGHLIGHTS

- Parcels available: Lot 1: 1.33 acres Lot 2: 1.42 acres Lot 3: 7.53 acres
- Initial site development work complete
- Traffic Counts: Franklin Rd: 31,000 AADT