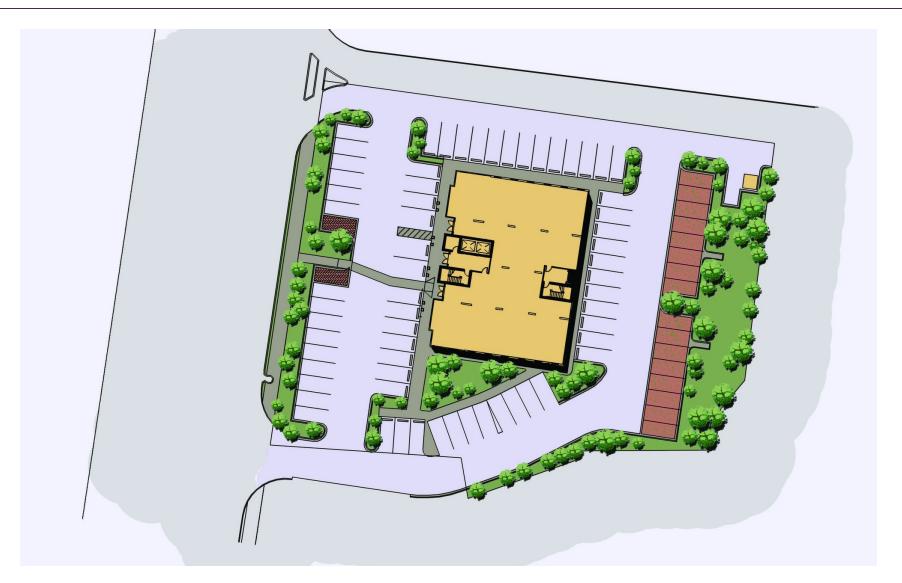

Excellent location being located on the main arterial for Northwest Floria, Hwy 98 **Cross Streets:** Hwy 98 & Memorial Pkwy • Traffic counts in excess of 36,500 cars per day • Close proximity to several national retailers, restaurants, hotels, military bases, beaches, and residential communities

- Over 210' of frontage on Hwy 98
- Centrally located in the Fort Walton Beach market and close driving distance to Pensacola, Destin, and Panama City

**BERKSHIRE HATHAWAY COMMERCIAL** PenFed Realtv

**Traffic Count:** 



FORT WALTON BEACH, FL 32548

### **SURVEY**



BERKSHIRE HATHAWAY COMMERCIAL PenFed Realty

### HARRY BELL

Broker D. 850.240.0527 harry.bell@penfedrealty.com • 2 • MORE INFORMATION AVAILABLE BHHSPENFED.COM

FORT WALTON BEACH, FL 32548

## **OFFICE BUILDING CONCEPTUAL PLAN**





#### HARRY BELL Broker

D. 850.240.0527 harry.bell@penfedrealty.com • 3 • MORE INFORMATION AVAILABLE BHHSPENFED.COM



FORT WALTON BEACH, FL 32548

## LOCATION MAPS





#### HARRY BELL Broker D. 850.240.0527 harry.bell@penfedrealty.com

• 4 • MORE INFORMATION AVAILABLE BHHSPENFED.COM



FORT WALTON BEACH, FL 32548

### **DEMOGRAPHICS MAP**



\* Demographic data derived from 2020 ACS - US Census



### HARRY BELL

Broker D. 850.240.0527 harry.bell@penfedrealty.com • 5 • MORE INFORMATION AVAILABLE BHHSPENFED.COM