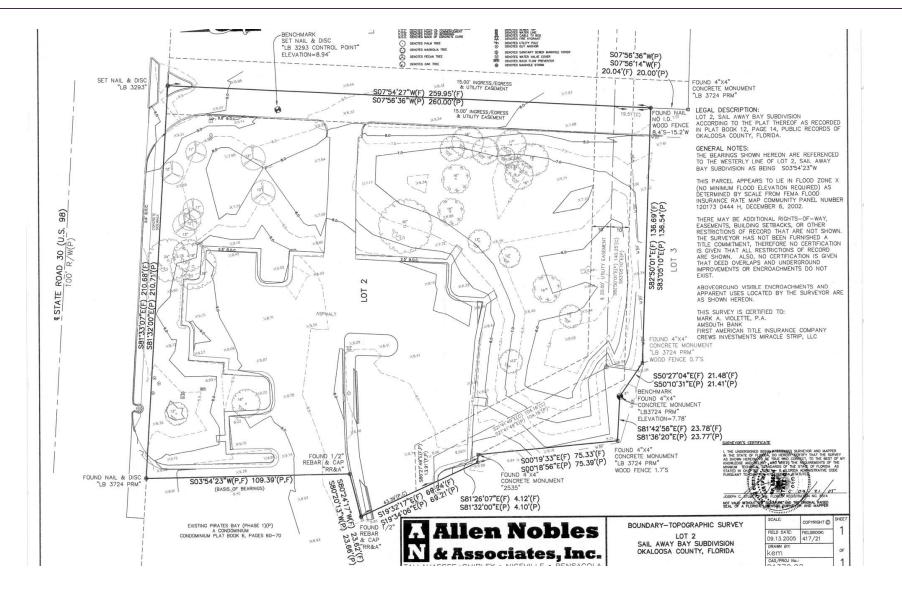

over 36,500 cars per day and is the main thoroughfare in Northwest Florida. Market: Fort Walton Beach **PROPERTY HIGHLIGHTS** • Unique opportunity in Fort Walton Beach for a restaurant, retail, office, hotel, or multi-family use • Excellent location being located on the main arterial for Northwest Floria, Hwy 98 **Cross Streets:** Hwy 98 & Memorial Pkwy • Traffic counts in excess of 36,500 cars per day • Close proximity to several national retailers, restaurants, hotels, military bases, beaches, and residential communities

- Over 210' of frontage on Hwy 98
- Centrally located in the Fort Walton Beach market and close driving distance to Pensacola, Destin, and Panama City

**BERKSHIRE HATHAWAY COMMERCIAL** PenFed Realtv

**Traffic Count:** 



FORT WALTON BEACH, FL 32548

### **SURVEY**



BERKSHIRE HATHAWAY COMMERCIAL PenFed Realty

### HARRY BELL

Broker D. 850.240.0527 harry.bell@penfedrealty.com • 2 • MORE INFORMATION AVAILABLE BHHSPENFED.COM

FORT WALTON BEACH, FL 32548

## **OFFICE BUILDING CONCEPTUAL PLAN**





#### HARRY BELL Broker

D. 850.240.0527 harry.bell@penfedrealty.com • 3 • MORE INFORMATION AVAILABLE BHHSPENFED.COM



FORT WALTON BEACH, FL 32548

## LOCATION MAPS





#### HARRY BELL Broker D. 850.240.0527 harry.bell@penfedrealty.com

• 4 • MORE INFORMATION AVAILABLE BHHSPENFED.COM



FORT WALTON BEACH, FL 32548

### **DEMOGRAPHICS MAP**



\* Demographic data derived from 2020 ACS - US Census



### HARRY BELL

Broker D. 850.240.0527 harry.bell@penfedrealty.com • 5 • MORE INFORMATION AVAILABLE BHHSPENFED.COM