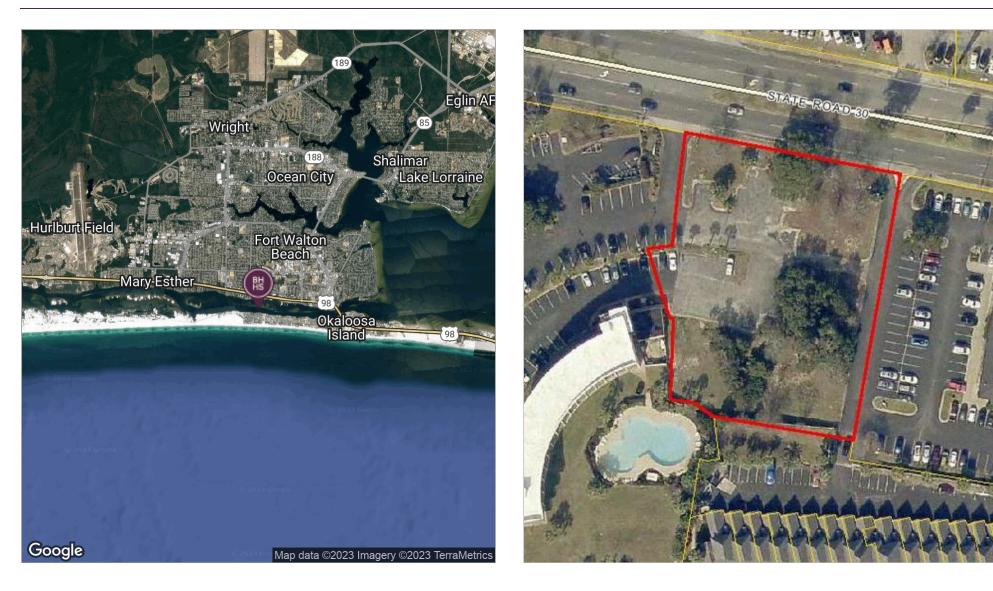

day • Close proximity to several national retailers, restaurants, hotels, military bases, beaches, and residential communities

- Over 210' of frontage on Hwy 98
- Centrally located in the Fort Walton Beach market and close driving distance to Pensacola, Destin, and Panama City

**BERKSHIRE HATHAWAY COMMERCIAL** PenFed Realtv

**Traffic Count:** 



FORT WALTON BEACH, FL 32548

### **SURVEY**



BERKSHIRE HATHAWAY COMMERCIAL PenFed Realty

### HARRY BELL

Broker D. 850.240.0527 harry.bell@penfedrealty.com • 2 • MORE INFORMATION AVAILABLE BHHSPENFED.COM

FORT WALTON BEACH, FL 32548

## **OFFICE BUILDING CONCEPTUAL PLAN**





#### HARRY BELL Broker

D. 850.240.0527 harry.bell@penfedrealty.com • 3 • MORE INFORMATION AVAILABLE BHHSPENFED.COM



FORT WALTON BEACH, FL 32548

## LOCATION MAPS





#### HARRY BELL Broker D. 850.240.0527 harry.bell@penfedrealty.com

• 4 • MORE INFORMATION AVAILABLE BHHSPENFED.COM



FORT WALTON BEACH, FL 32548

### **DEMOGRAPHICS MAP**



\* Demographic data derived from 2020 ACS - US Census



### HARRY BELL

Broker D. 850.240.0527 harry.bell@penfedrealty.com • 5 • MORE INFORMATION AVAILABLE BHHSPENFED.COM