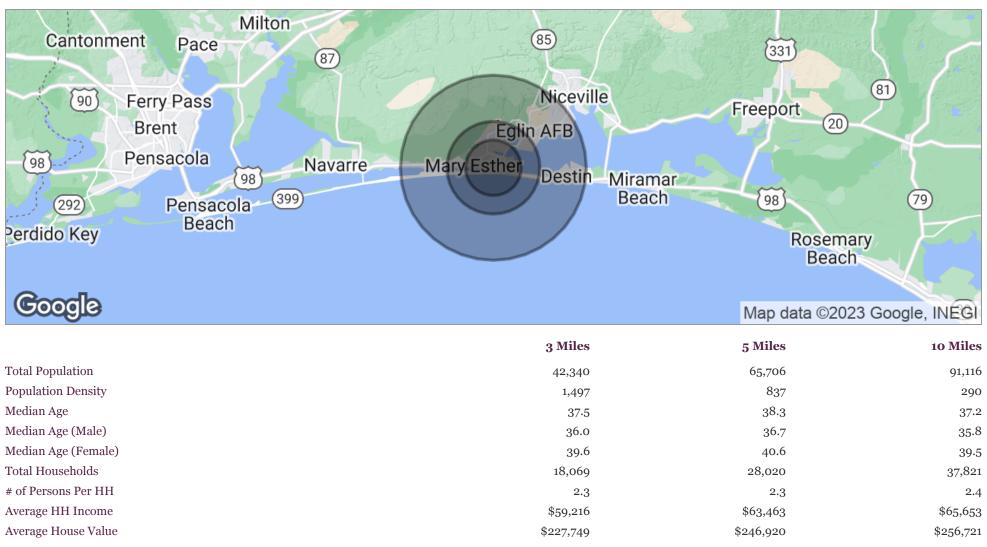

ated in the Fort Walton Beach market and close driving distance to Pensacola, Destin, and Panama City

**BERKSHIRE HATHAWAY COMMERCIAL** PenFed Realtv

**Traffic Count:** 



FORT WALTON BEACH, FL 32548

### **SURVEY**



BERKSHIRE HATHAWAY COMMERCIAL PenFed Realty

### HARRY BELL

Broker D. 850.240.0527 harry.bell@penfedrealty.com • 2 • MORE INFORMATION AVAILABLE BHHSPENFED.COM

FORT WALTON BEACH, FL 32548

## **OFFICE BUILDING CONCEPTUAL PLAN**





#### HARRY BELL Broker

D. 850.240.0527 harry.bell@penfedrealty.com • 3 • MORE INFORMATION AVAILABLE BHHSPENFED.COM



FORT WALTON BEACH, FL 32548

## LOCATION MAPS





#### HARRY BELL Broker D. 850.240.0527 harry.bell@penfedrealty.com

• 4 • MORE INFORMATION AVAILABLE BHHSPENFED.COM



FORT WALTON BEACH, FL 32548

### **DEMOGRAPHICS MAP**



\* Demographic data derived from 2020 ACS - US Census



### HARRY BELL

Broker D. 850.240.0527 harry.bell@penfedrealty.com • 5 • MORE INFORMATION AVAILABLE BHHSPENFED.COM