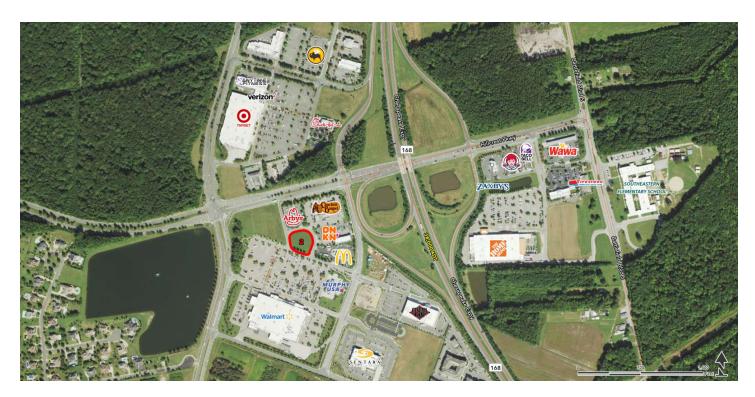

# WALMART OUTPARCEL

201 Hillcrest Parkway, Chesapeake, VA 23322

### PROPERTY HIGHLIGHTS

- Lot 2: ±1.07 Acres
- Join Walmart, Target & Home Depot in this growing market
- New 336-unit luxury apartment complex adjacent to Walmart
- Outparcel users include Cracker Barrel, Arby's, Chick-fil-A, Taco Bell & Wendy's
- Traffic Counts: Chesapeake Expy: 34,000 AADT