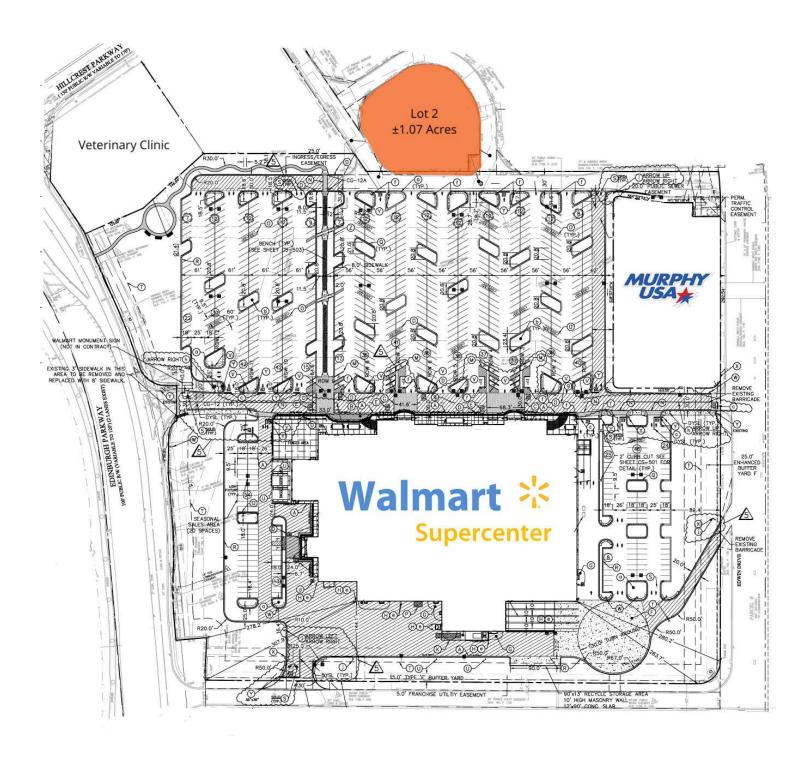

### PROPERTY HIGHLIGHTS

- Lot 2: ±1.07 Acres
- Join Walmart, Target & Home Depot in this growing market
- New 336-unit luxury apartment complex adjacent to Walmart
- Outparcel users include Cracker Barrel, Arby's, Chick-fil-A, Taco Bell & Wendy's
- Traffic Counts: Chesapeake Expy: 34,000 AADT