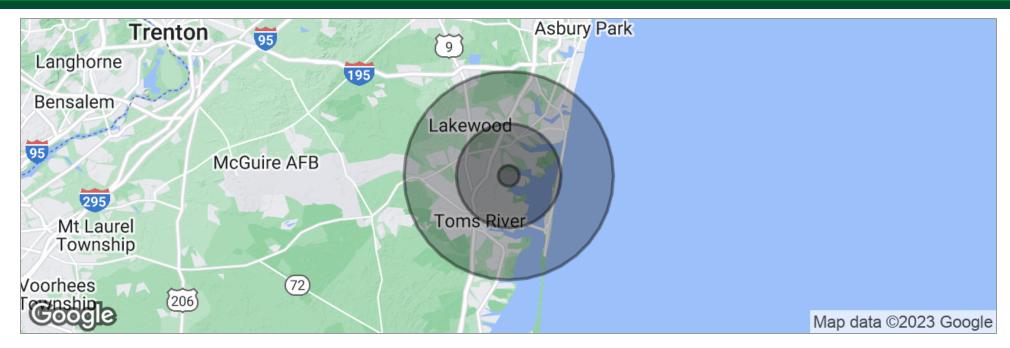

2463 Church Road | Toms River, NJ 08753

|                     | 1 Mile    | 5 Miles   | 10 Miles  |
|---------------------|-----------|-----------|-----------|
| Total Population    | 5,985     | 159,666   | 510,172   |
| Population Density  | 1,905     | 2,033     | 1,624     |
| Median Age          | 51.3      | 44.2      | 40.7      |
| Median Age (Male)   | 47.6      | 42.2      | 39.4      |
| Median Age (Female) | 53.8      | 46.0      | 41.9      |
| Total Households    | 2,661     | 64,675    | 193,000   |
| # of Persons Per HH | 2.2       | 2.5       | 2.6       |
| Average HH Income   | \$76,009  | \$78,942  | \$77,362  |
| Average House Value | \$348,481 | \$349,666 | \$329,236 |