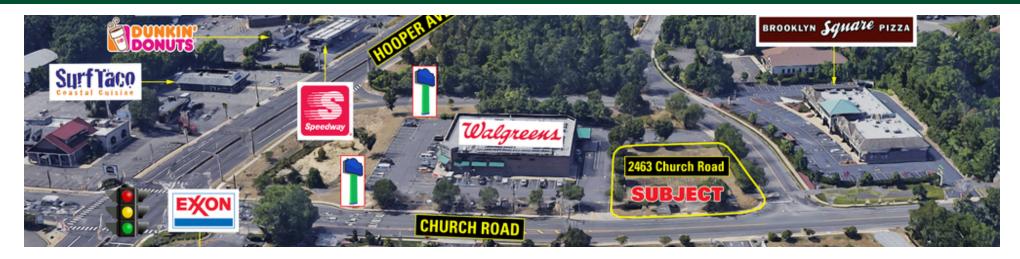

### **PROPERTY OVERVIEW**

Corner Retail Pad Site for Lease or Build to Suit

## **LOCATION OVERVIEW**

Located to the rear of the corner of Hooper Avenue and Church Road, with easy access to Route 70, Route 9, and the Garden State Parkway.

### **PROPERTY HIGHLIGHTS**

- Adjacent to Walgreens at the corner of Hooper Avenue and Church Road.
- Access to site is from Church Road, Hines Street, and through Walgreens.
- Zoning allows for broad range of uses including office, banks, restaurant, and healthcare services.