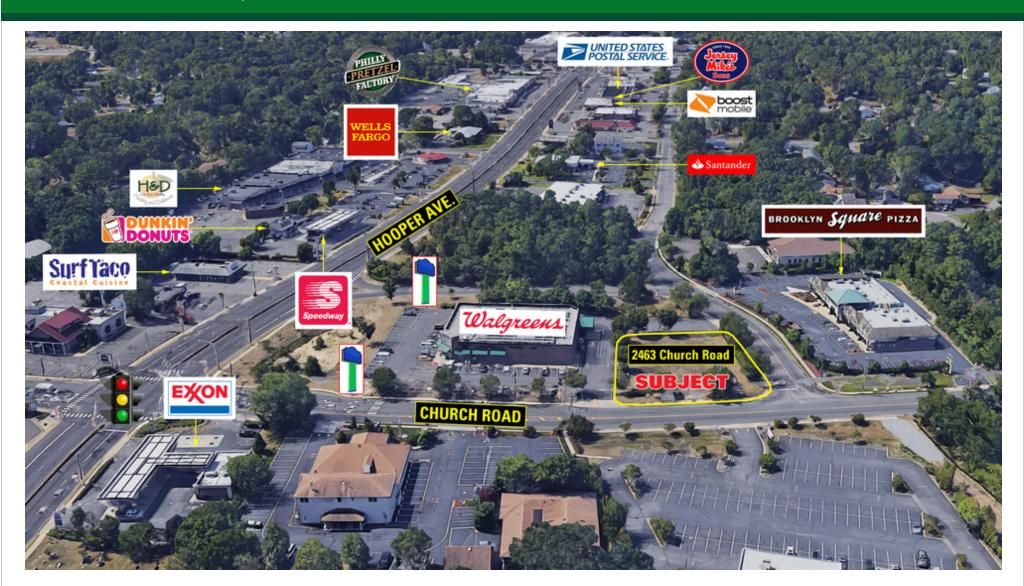

### **PROPERTY OVERVIEW**

Corner Retail Pad Site for Lease or Build to Suit

## **LOCATION OVERVIEW**

Located to the rear of the corner of Hooper Avenue and Church Road, with easy access to Route 70, Route 9, and the Garden State Parkway.

### **PROPERTY HIGHLIGHTS**

- Adjacent to Walgreens at the corner of Hooper Avenue and Church Road.
- Access to site is from Church Road, Hines Street, and through Walgreens.
- Zoning allows for broad range of uses including office, banks, restaurant, and healthcare services.