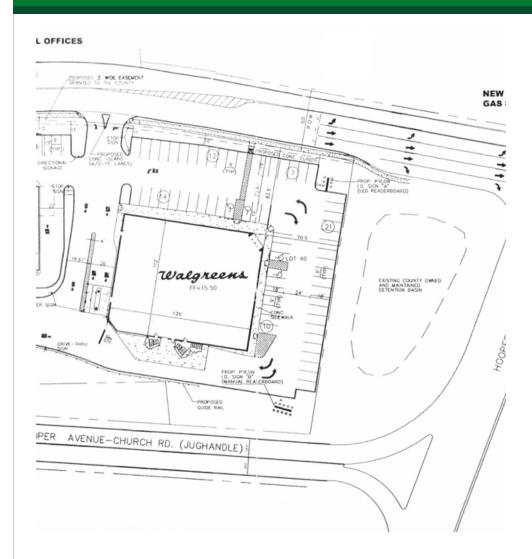

### PROPERTY SUMMARY

Lease Rate: N/A

Lot Size: ± 0.66 Acres

**APN #:** Block 397.09, Lot 1.02

Hooper Avenue **Cross Streets:** 

**AVAILABLE SPACES** 

Suite SF Available Lease Rate

### **PROPERTY HIGHLIGHTS**

- Adjacent to Walgreens at the corner of Hooper Avenue and Church Road.
- Access to site is from Church Road, Hines Street, and through Walgreens.
- Zoning allows for broad range of uses including office, banks, restaurant, and healthcare services.