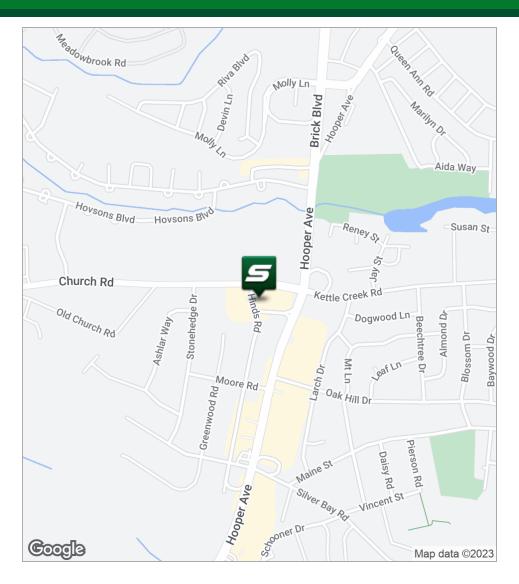

## **LOCATION OVERVIEW**

Located to the rear of the corner of Hooper Avenue and Church Road, with easy access to Route 70, Route 9, and the Garden State Parkway.