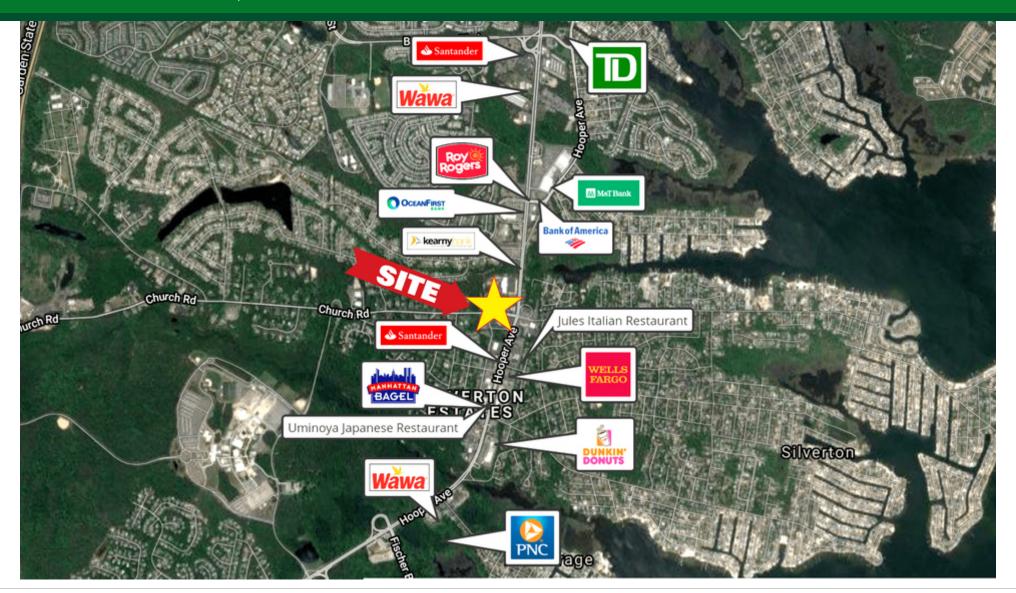

### **PROPERTY OVERVIEW**

Corner Retail Pad Site for Lease or Build to Suit

## **LOCATION OVERVIEW**

Located to the rear of the corner of Hooper Avenue and Church Road, with easy access to Route 70, Route 9, and the Garden State Parkway.

### **PROPERTY HIGHLIGHTS**

- Adjacent to Walgreens at the corner of Hooper Avenue and Church Road.
- Access to site is from Church Road, Hines Street, and through Walgreens.
- Zoning allows for broad range of uses including office, banks, restaurant, and healthcare services.