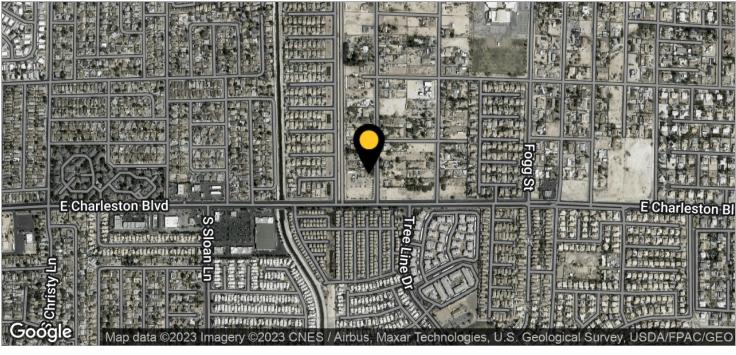

### PROPERTY OVERVIEW

2.27 Acres ready for development corner of Charleston and Madge Lane is C-1 with the balance of acreage RE/CRT, County.

Excellent location for mixed use or all residential/multi-family. Property comes with a 3 bedroom, 2 bath home of 1961 square feet built in 1973. Development Opportunity

#### LOCATION OVERVIEW

In the Northeast Las Vegas area minutes from US-95 close to amenities and proximity to The Mormon Temple.