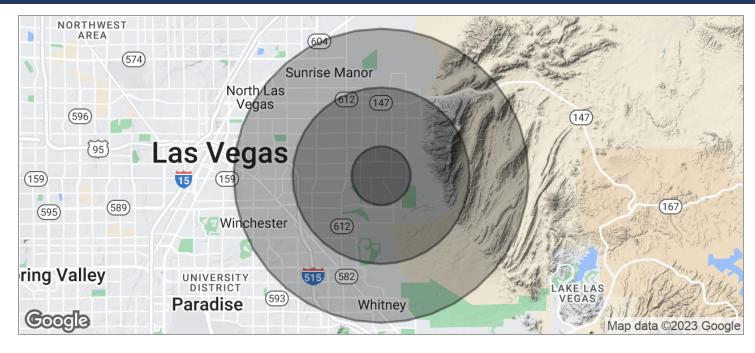

# GREEN ACRES | LAS VEGAS, NV DEMOGRAPHICS MAP

| POPULATION          | 1 MILE    | 3 MILES   | 5 MILES   |
|---------------------|-----------|-----------|-----------|
| TOTAL POPULATION    | 28,038    | 159,233   | 349,844   |
| MEDIAN AGE          | 31.0      | 32.4      | 33.0      |
| MEDIAN AGE (MALE)   | 30.7      | 31.4      | 32.1      |
| MEDIAN AGE (FEMALE) | 31.5      | 33.2      | 33.7      |
| HOUSEHOLDS & INCOME | 1 MILE    | 3 MILES   | 5 MILES   |
| TOTAL HOUSEHOLDS    | 8,262     | 50,561    | 114,253   |
| # OF PERSONS PER HH | 3.4       | 3.1       | 3.1       |
| AVERAGE HH INCOME   | \$67,838  | \$60,322  | \$54,715  |
| AVERAGE HOUSE VALUE | \$214,243 | \$229,654 | \$187,309 |
| RACE                | 1 MILE    | 3 MILES   | 5 MILES   |
| % WHITE             | 62.2%     | 66.9%     | 67.9%     |
| % BLACK             | 10.1%     | 9.6%      | 10.2%     |
| % ASIAN             | 10.9%     | 7.7%      | 6.4%      |
| % HAWAIIAN          | 0.8%      | 0.6%      | 0.6%      |
| % INDIAN            | 0.4%      | 0.4%      | 0.5%      |
| % OTHER             | 12.3%     | 11.5%     | 11.2%     |
| ETHNICITY           | 1 MILE    | 3 MILES   | 5 MILES   |
| % HISPANIC          | 45.8%     | 45.3%     | 47.7%     |

<sup>\*</sup> Demographic data derived from 2020 ACS - US Census