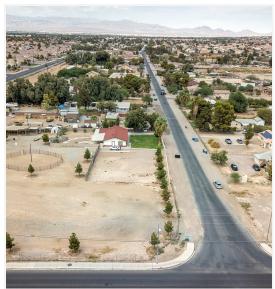

### PROPERTY OVERVIEW

2.27 Acres ready for development corner of Charleston and Madge Lane is C-1 with the balance of acreage RE/CRT, County.

Excellent location for mixed use or all residential/multi-family. Property comes with a 3 bedroom, 2 bath home of 1961 square feet built in 1973. Development Opportunity

#### LOCATION OVERVIEW

In the Northeast Las Vegas area minutes from US-95 close to amenities and proximity to The Mormon Temple.