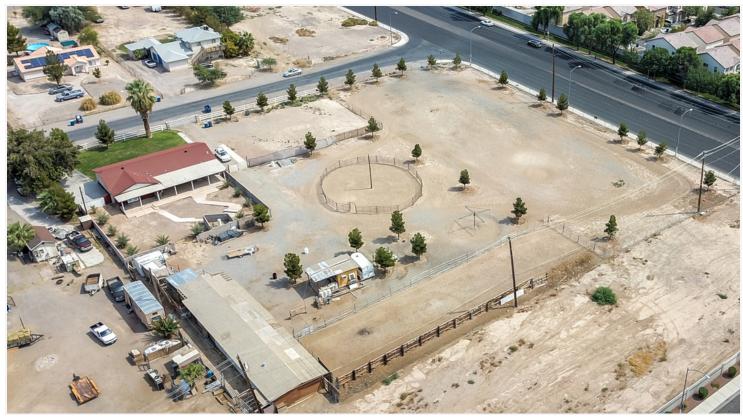

### PROPERTY OVERVIEW

2.27 Acres ready for development corner of Charleston and Madge Lane is C-1 with the balance of acreage RE/CRT, County.

Excellent location for mixed use or all residential/multi-family. Property comes with a 3 bedroom, 2 bath home of 1961 square feet built in 1973. Development Opportunity

#### LOCATION OVERVIEW

In the Northeast Las Vegas area minutes from US-95 close to amenities and proximity to The Mormon Temple.