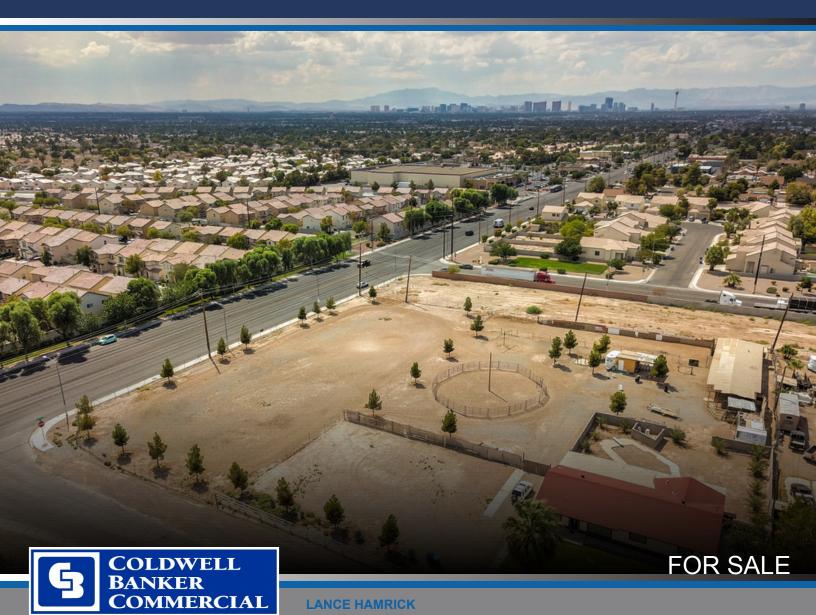

### **GREEN ACRES**

51 Madge Lane, Las Vegas, NV 89110 FOR SALE | \$899,900

A Horse Property Investment Opportunity

PREMIER REALTY

**LANCE HAMRICK** 

lance.hamrick@cbvegas.com

### PROPERTY OVERVIEW

2.27 Acres ready for development corner of Charleston and Madge Lane is C-1 with the balance of acreage RE/CRT, County.

Excellent location for mixed use or all residential/multi-family. Property comes with a 3 bedroom, 2 bath home of 1961 square feet built in 1973. Development Opportunity

#### LOCATION OVERVIEW

In the Northeast Las Vegas area minutes from US-95 close to amenities and proximity to The Mormon Temple.