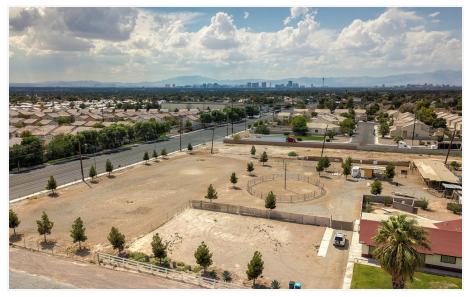

### PROPERTY OVERVIEW

2.27 Acres ready for development corner of Charleston and Madge Lane is C-1 with the balance of acreage RE/CRT, County.

Excellent location for mixed use or all residential/multi-family. Property comes with a 3 bedroom, 2 bath home of 1961 square feet built in 1973. Development Opportunity

#### LOCATION OVERVIEW

In the Northeast Las Vegas area minutes from US-95 close to amenities and proximity to The Mormon Temple.