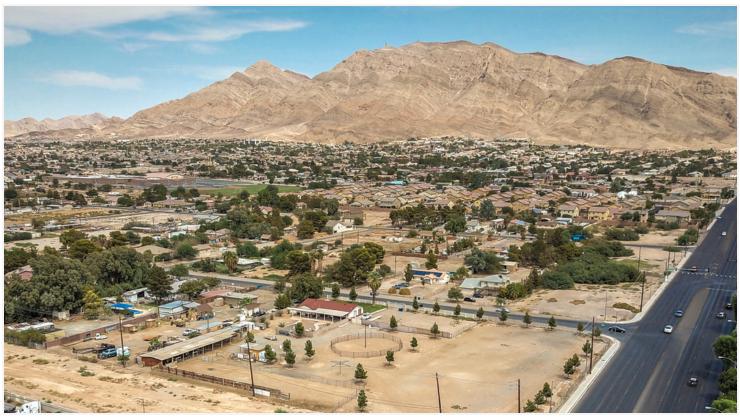

### PROPERTY OVERVIEW

2.27 Acres ready for development corner of Charleston and Madge Lane is C-1 with the balance of acreage RE/CRT, County.

Excellent location for mixed use or all residential/multi-family. Property comes with a 3 bedroom, 2 bath home of 1961 square feet built in 1973. Development Opportunity

#### LOCATION OVERVIEW

In the Northeast Las Vegas area minutes from US-95 close to amenities and proximity to The Mormon Temple.