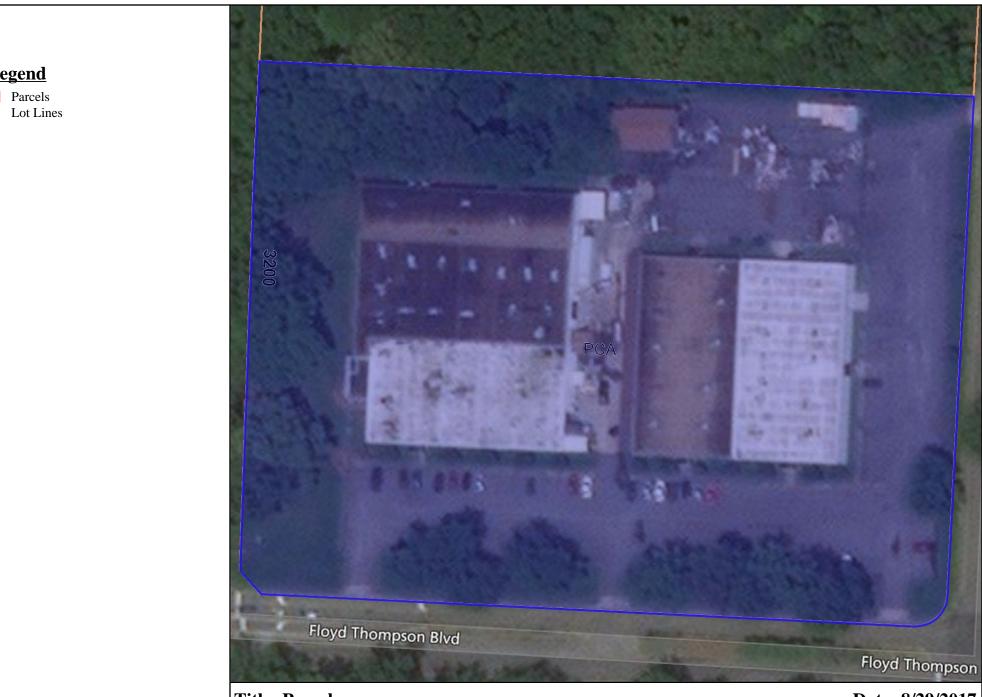

### **Title: Parcels**

## Date: 8/29/2017

Feet

**Legend** Parcels

-

0 20 40 60 80 Map Scale: 1:1,128

DISCLAIMER: This drawing is neither a legally recorded map nor a survey and is not intended to be used as such. The information displayed is a compilation of records, information, and data obtained from various sources, and Hampton is not responsible for its accuracy or how current it may be.