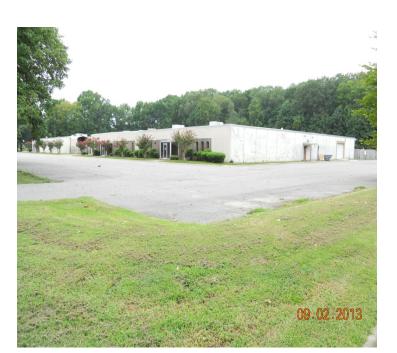

#### Improvements

| Improvement 1 |      |  |
|---------------|------|--|
| Year Built:   | 1968 |  |
| Stories:      | 1    |  |

| Square Footage         |         |  |
|------------------------|---------|--|
| Finished(Above Grade): | 34148   |  |
| Basement:              |         |  |
| Basement(Finished):    | No Data |  |
| Attached Garage:       |         |  |
| Detached Garage:       |         |  |
| Enclosed Porch:        | No Data |  |
| Open Porch:            | No Data |  |
| Deck:                  | No Data |  |

| Rooms       |   |  |
|-------------|---|--|
| Total:      | 1 |  |
| Bedrooms:   |   |  |
| Full Baths: | 0 |  |
| Half Baths: |   |  |

| Construction   |                         |  |
|----------------|-------------------------|--|
| Building Type: | C01Research/Development |  |
| Foundation:    |                         |  |
| Exterior:      | No Data                 |  |
| Central A/C:   | N                       |  |
| Heating Type:  | 34148 sf                |  |
| Fireplaces:    | No Data                 |  |
| Out Building:  | Paving                  |  |

#### Improvement 2

 Year Built:
 1968

 Stories:
 1

| Square Footage         |         |  |
|------------------------|---------|--|
| Finished(Above Grade): | 24960   |  |
| Basement:              |         |  |
| Basement(Finished):    | No Data |  |
| Attached Garage:       |         |  |
| Detached Garage:       |         |  |
| Enclosed Porch:        | No Data |  |
| Open Porch:            | No Data |  |
| Deck:                  | No Data |  |

RoomsTotal:1Bedrooms:Full Baths:0Half Baths:

| Construction   |                         |
|----------------|-------------------------|
| Building Type: | C02Research/Development |
| Foundation:    |                         |
| Exterior:      | No Data                 |
| Central A/C:   | N                       |
| Heating Type:  | 24960 sf                |
| Fireplaces:    | No Data                 |
| Out Building:  | Industrial Type Canopy  |