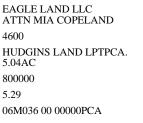

#### **General Information**

| Owner's Name:            | EAGLE LAN<br>ATTN MIA C |
|--------------------------|-------------------------|
| Assessment Neighborhood: | 4600                    |
| Legal Description:       | HUDGINS LA<br>5.04AC    |
| Subdivision Number:      | 800000                  |
| GIS Acreage:             | 5.29                    |
| Old Map No:              | 06M036 00 00            |
|                          |                         |