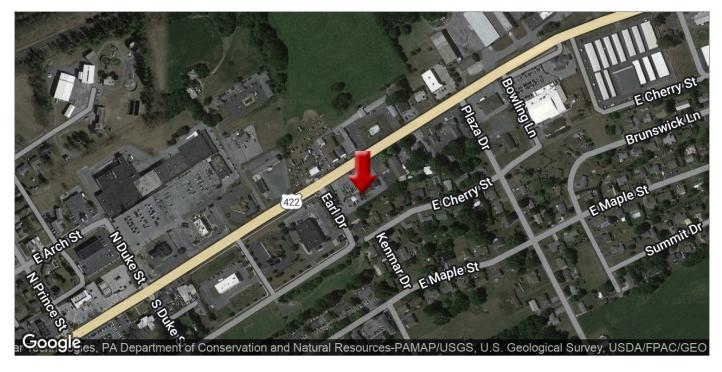

# PALMYRA MAIN STREET RETAIL SUITE

1010 E. Main Street, Palmyra, PA 17078

| AVAILABLE SF:  |                           |
|----------------|---------------------------|
| LEASE RATE:    | N/A                       |
| LOT SIZE:      | 1.5 Acres                 |
| BUILDING SIZE: | 8,600 SF                  |
| ZONING:        | HC-Highway Commercial     |
| CROSS STREETS: | Duke Street & Plaza Drive |
|                |                           |

Site is located by signalized corner with 3 ingress/egress, from primary and secondary street. Located within the retail corridor, across the street from a community shopping center.

Tenancy adjacent/near site include: Rite Aid, Members 1st Credit Union, Weis Markets, McDonald's AutoZone, CVS, Sheetz, Jack Williams, Commerce Bank, Wendy's, Advance Auto Parts, North West Bank, and Penn Central Credit Union.