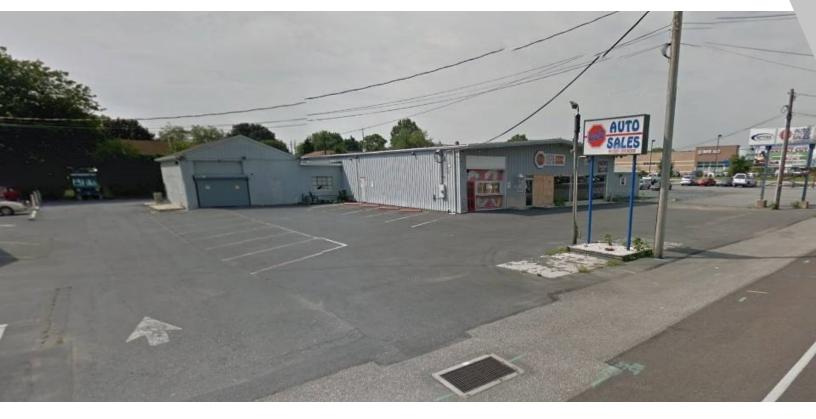

# PALMYRA MAIN STREET RETAIL SUITE

1010 E. Main Street, Palmyra, PA 17078

| AVAILABLE SF:  |                           |
|----------------|---------------------------|
| LEASE RATE:    | N/A                       |
| LOT SIZE:      | 1.5 Acres                 |
| BUILDING SIZE: | 8,600 SF                  |
| ZONING:        | HC-Highway Commercial     |
| CROSS STREETS: | Duke Street & Plaza Drive |
|                |                           |

#### PROPERTY OVERVIEW

Retail Space: From 1,000 SF - 8,600 SF.

Approximately 117' of road frontage, pylon sign and additional signs available on site.

Premiere exposure by signalized corner with 2 streets of ingress/egress.

Site is located by signalized corner with 3 ingress/egress, from primary and secondary street. Located within the retail corridor, across the street from a community shopping center.

Tenancy adjacent/near site include: Rite Aid, Members 1st Credit Union, Weis Markets, McDonald's AutoZone, CVS, Sheetz, Jack Williams, Commerce Bank, Wendy's, Advance Auto Parts, North West Bank, and Penn Central Credit Union.