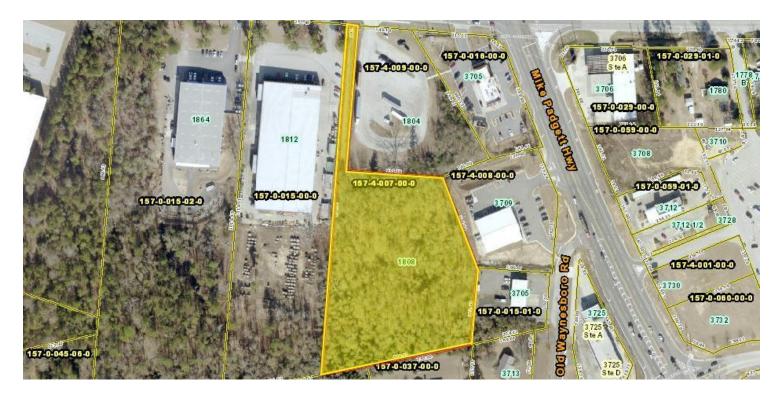

**RETAILER MAP** 

LAND FOR SALE 4.36 ACRES ZONED HEAVY INDUSTRIAL 1808 TOBACCO RD, AUGUSTA, GA 30906

For More Information: Scott A. Atkins, SIOR, CCIM President

scott@atkinsrealty.com

**LOCATION MAPS** 

LAND FOR SALE 4.36 ACRES ZONED HEAVY INDUSTRIAL 1808 TOBACCO RD, AUGUSTA, GA 30906