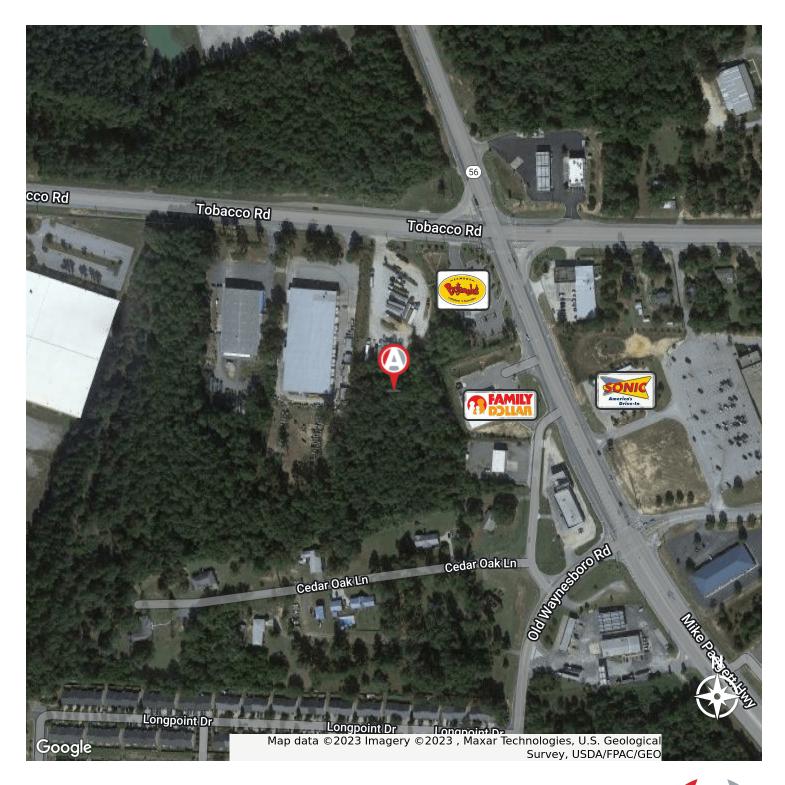

**RETAILER MAP** 

LAND FOR SALE 4.36 ACRES ZONED HEAVY INDUSTRIAL 1808 TOBACCO RD, AUGUSTA, GA 30906

For More Information: Scott A. Atkins, SIOR, CCIM President

scott@atkinsrealty.com

**LOCATION MAPS** 

LAND FOR SALE 4.36 ACRES ZONED HEAVY INDUSTRIAL 1808 TOBACCO RD, AUGUSTA, GA 30906