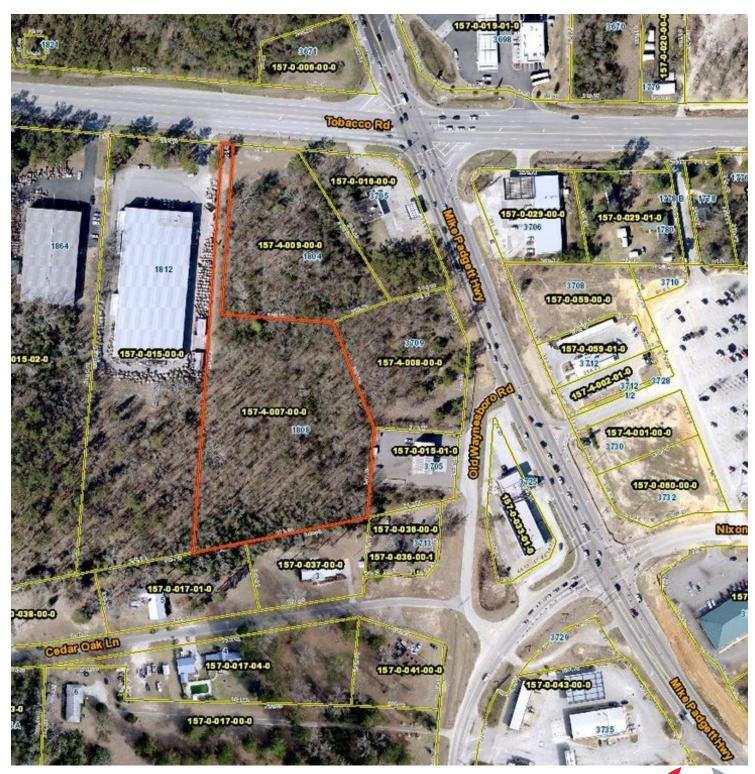

### **4.36 ACRES ZONED HEAVY INDUSTRIAL** 1808 TOBACCO RD, AUGUSTA, GA 30906

For More Information: Scott A. Atkins, SIOR, CCIM President

scott@atkinsrealty.com

706.650.1446 | 208 A Pitcarin Way Augusta, GA 30909

#### **PROPERTY HIGHLIGHTS**

- \$153,000 4.36 Acres
  - Zoned HI Heavy Industrial
  - Great Location at Major Intersection
  - Perfect Site for Commercial or Industrial Development
  - Access from Tobacco Rd
  - Located behind new Family Dollar and Bojangles