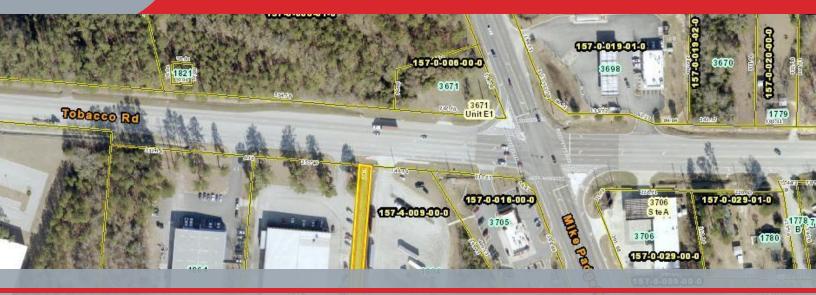

**RETAILER MAP** 

LAND FOR SALE 4.36 ACRES ZONED HEAVY INDUSTRIAL 1808 TOBACCO RD, AUGUSTA, GA 30906

For More Information: Scott A. Atkins, SIOR, CCIM President

scott@atkinsrealty.com

**LOCATION MAPS** 

LAND FOR SALE 4.36 ACRES ZONED HEAVY INDUSTRIAL 1808 TOBACCO RD, AUGUSTA, GA 30906