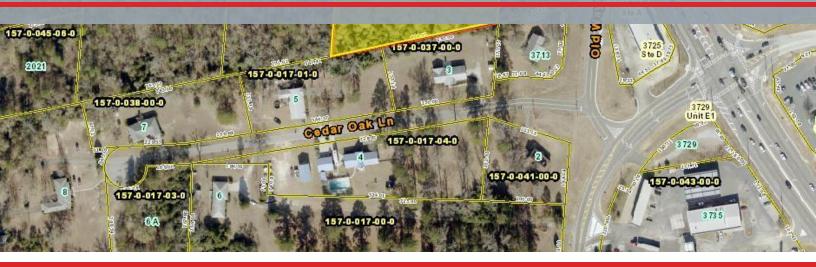

**RETAILER MAP** 

LAND FOR SALE 4.36 ACRES ZONED HEAVY INDUSTRIAL 1808 TOBACCO RD, AUGUSTA, GA 30906

For More Information: Scott A. Atkins, SIOR, CCIM President

scott@atkinsrealty.com

**LOCATION MAPS** 

LAND FOR SALE 4.36 ACRES ZONED HEAVY INDUSTRIAL 1808 TOBACCO RD, AUGUSTA, GA 30906