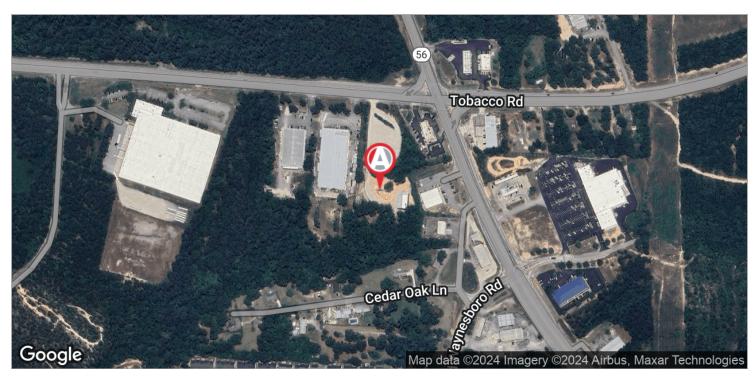

**RETAILER MAP** 

LAND FOR SALE 4.36 ACRES ZONED HEAVY INDUSTRIAL 1808 TOBACCO RD, AUGUSTA, GA 30906

For More Information: Scott A. Atkins, SIOR, CCIM President

scott@atkinsrealty.com

**LOCATION MAPS** 

LAND FOR SALE 4.36 ACRES ZONED HEAVY INDUSTRIAL 1808 TOBACCO RD, AUGUSTA, GA 30906