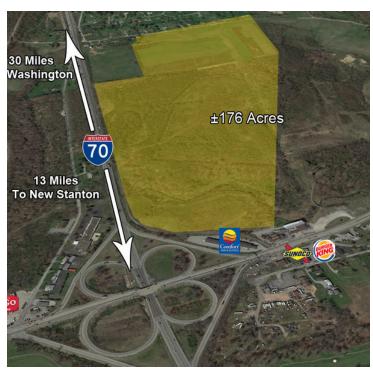

## 176± ACRE DEVELOPMENT TRACT

I-70 and Route 51, Rostraver, PA 15012

## **EXECUTIVE SUMMARY**

**OFFERING SUMMARY** 

**PROPERTY OVERVIEW** 

Sale Price: \$3,800,000

Industrial/Office/Retail Development Opportunity with High Visibility

**LOCATION OVERVIEW** 

Located at the intersection of Route 51 and Interstate 70 in Westmoreland County, PA

----

Lot Size: ±176 Acres

PROPERTY HIGHLIGHTS

Excellent access

· Highly Visible

Zoning: Heavy Industrial

Public water, sewer, electric and gas available

• Zoned heavy industrial