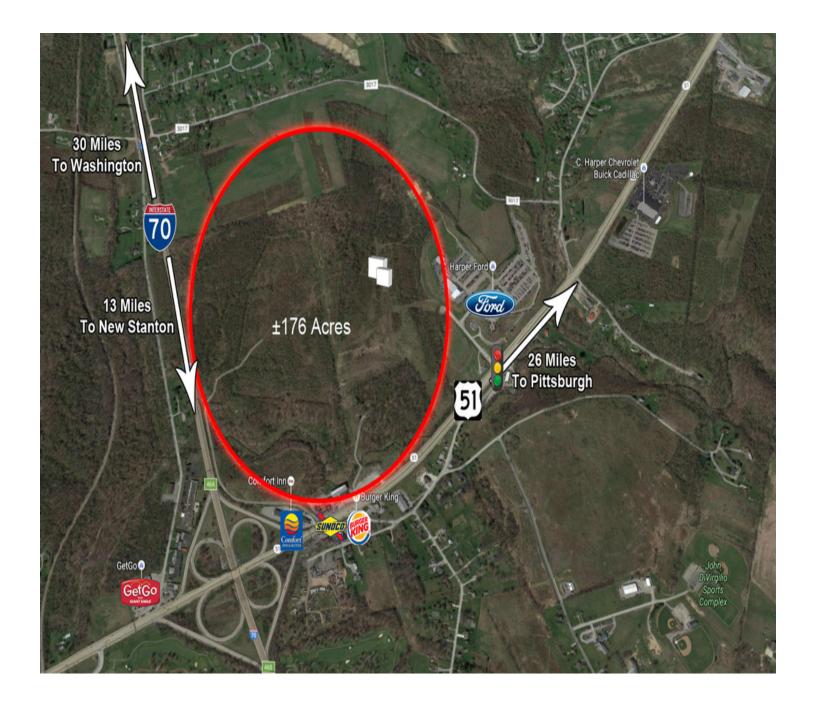

## 176± ACRE DEVELOPMENT TRACT

I-70 and Route 51, Rostraver, PA 15012

## **EXECUTIVE SUMMARY**

**OFFERING SUMMARY** 

**PROPERTY OVERVIEW** 

Sale Price: \$3,800,000

Industrial/Office/Retail Development Opportunity with High Visibility

**LOCATION OVERVIEW** 

Located at the intersection of Route 51 and Interstate 70 in Westmoreland County, PA

----

Lot Size: ±176 Acres

PROPERTY HIGHLIGHTS

Excellent access

· Highly Visible

Zoning: Heavy Industrial

Public water, sewer, electric and gas available

• Zoned heavy industrial