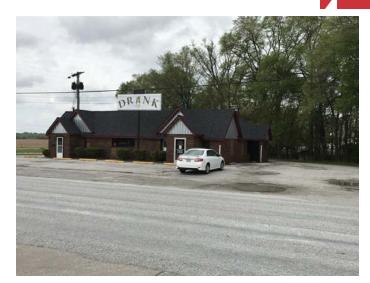

## **Property Features**

- Very popular bar/lounge on highly traveled Hickory Grove Road and Kimberly Road
- Located next to Harlan's
- Exterior in GREAT condition including newer roof
- Large lot with 1.09 acres of land
- Interior finishes recently updated with today's fashions and styles
- Great parking
- Taxes \$6,680.00 (2015)

| BUILDING SIZE: | 4,285 SF          |
|----------------|-------------------|
| YEAR BUILT:    | 1940              |
| ANNUAL TAXES:  | \$6,680.00 (2015) |
| ZONING:        | C-2               |
| PARCELID:      | U1723-12          |
| MLS ID#        | 7037248           |