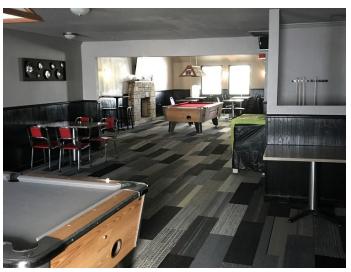

## **Property Features**

- Very popular bar/lounge on highly traveled Hickory Grove Road and Kimberly Road
- Located next to Harlan's
- Exterior in GREAT condition including newer roof
- Large lot with 1.09 acres of land
- Interior finishes recently updated with today's fashions and styles
- Great parking
- Taxes \$6,680.00 (2015)