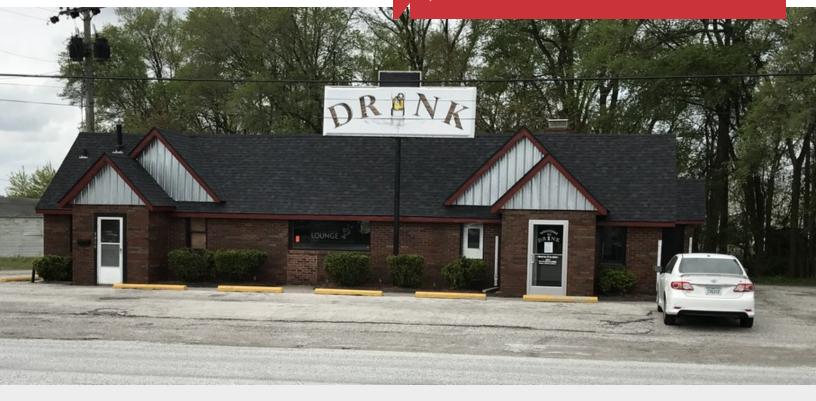

For Sale Retail Property

4,285 SF

## **Property Features**

- Very popular bar/lounge on highly traveled Hickory Grove Road and Kimberly Road
- Located next to Harlan's
- Exterior in GREAT condition including newer roof
- Large lot with 1.09 acres of land
- Interior finishes recently updated with today's fashions and styles
- Great parking
- Taxes \$6,680.00 (2015)

| BUILDING SIZE: | 4,285 SF          |
|----------------|-------------------|
| YEAR BUILT:    | 1940              |
| ANNUAL TAXES:  | \$6,680.00 (2015) |
| ZONING:        | C-2               |
| PARCELID:      | U1723-12          |
| MLS ID#        | 7037248           |