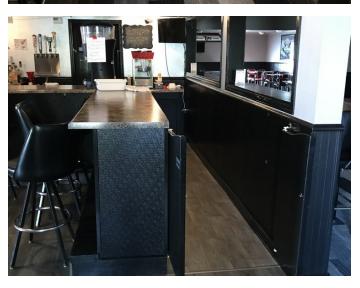

## **Property Features**

- Very popular bar/lounge on highly traveled Hickory Grove Road and Kimberly Road
- Located next to Harlan's
- Exterior in GREAT condition including newer roof
- Large lot with 1.09 acres of land
- Interior finishes recently updated with today's fashions and styles
- Great parking
- Taxes \$6,680.00 (2015)