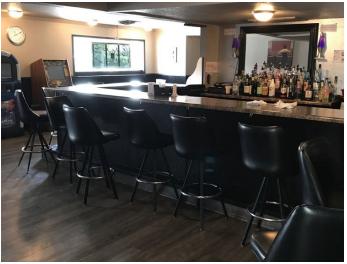

## **Property Features**

- Very popular bar/lounge on highly traveled Hickory Grove Road and Kimberly Road
- Located next to Harlan's
- Exterior in GREAT condition including newer roof
- Large lot with 1.09 acres of land
- Interior finishes recently updated with today's fashions and styles
- Great parking
- Taxes \$6,680.00 (2015)