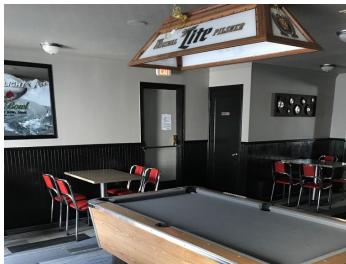

## **Property Features**

- Very popular bar/lounge on highly traveled Hickory Grove Road and Kimberly Road
- Located next to Harlan's
- Exterior in GREAT condition including newer roof
- Large lot with 1.09 acres of land
- Interior finishes recently updated with today's fashions and styles
- Great parking
- Taxes \$6,680.00 (2015)