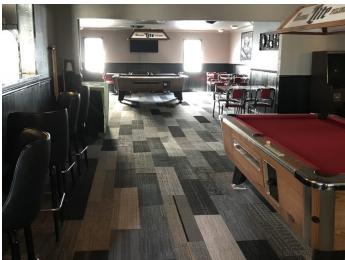

## **Property Features**

- Very popular bar/lounge on highly traveled Hickory Grove Road and Kimberly Road
- Located next to Harlan's
- Exterior in GREAT condition including newer roof
- Large lot with 1.09 acres of land
- Interior finishes recently updated with today's fashions and styles
- Great parking
- Taxes \$6,680.00 (2015)