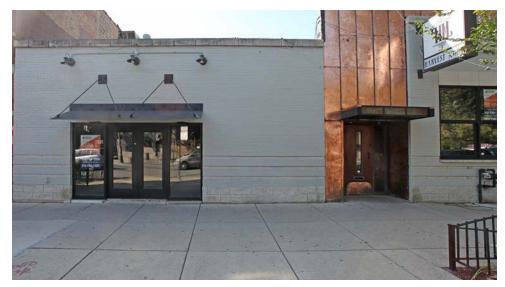

# **Executive Summary**



#### **OFFERING SUMMARY**

Available SF: 4,500 SF

Monthly Rent: \$15,000 NNN

Estimated CAM & Tax: \$3.42/SF

#### PROPERTY OVERVIEW

Partially equipped, highly visible, restaurant/bar space available on West Division Street. Full kitchen with black iron and cooler. Spacious sidewalk cafe with seating for forty guests. Open floor plan with two bars.

### **PROPERTY HIGHLIGHTS**

- Highly Visible Site
- Large Sidewalk Cafe
- Heavy Pedestrian Traffic
- Open Floor Plan
- Great Demographics
- Existing Infrastructure
- Full Kitchen

# Interior Photos



# Additional Photos









# Additional Photos









### Additional Photos









# Location Maps



DESIGN: DYTE: 03/03/2006

1805-1809 W. DIVISION ST. SUSHI BAR

NAS 808

SHEET 2 OF 3

SCOPE OF WORK OPTIONS STATE: 1.0"=1.0"



# Demographics Map



| POPULATION                            | 0.25 MILES              | 0.5 MILES               | 1 MILE               |
|---------------------------------------|-------------------------|-------------------------|----------------------|
| Total population                      | 5,187                   | 21,489                  | 65,579               |
| Median age                            | 30.2                    | 30.2                    | 31.2                 |
| Median age (male)                     | 31.1                    | 30.8                    | 3