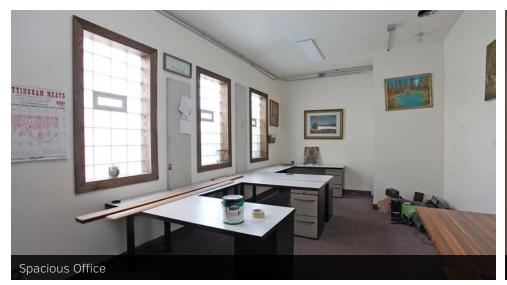

# **Executive Summary**



#### **OFFERING SUMMARY**

Available SF: 4,500 SF

Monthly Rent: \$15,000 NNN

Estimated CAM & Tax: \$3.42/SF

#### PROPERTY OVERVIEW

Partially equipped, highly visible, restaurant/bar space available on West Division Street. Full kitchen with black iron and cooler. Spacious sidewalk cafe with seating for forty guests. Open floor plan with two bars.

### **PROPERTY HIGHLIGHTS**

- Highly Visible Site
- Large Sidewalk Cafe
- Heavy Pedestrian Traffic
- Open Floor Plan
- Great Demographics
- Existing Infrastructure
- Full Kitchen

# Interior Photos



# Additional Photos









# Additional Photos









### Additional Photos









# Location Maps



DESIGN: DYTE: 03/03/2006

1805-1809 W. DIVISION ST. SUSHI BAR

NAS 808

SHEET 2 OF 3

SCOPE OF WORK OPTIONS STATE: 1.0"=1.0"



# Demographics Map



| POPULATION                            | 0.25 MILES              | 0.5 MILES               | 1 MILE               |
|---------------------------------------|-------------------------|-------------------------|----------------------|
| Total population                      | 5,187                   | 21,489                  | 65,579               |
| Median age                            | 30.2                    | 30.2                    | 31.2                 |
| Median age (male)                     | 31.1                    | 30.8                    | 31.9                 |
| Median age (Female)