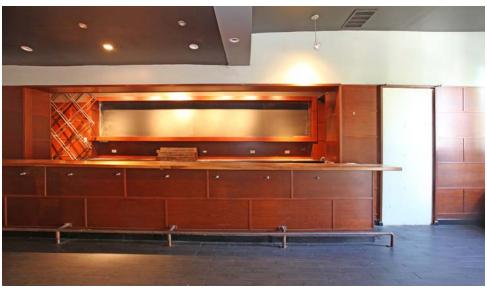

# **Executive Summary**



#### **OFFERING SUMMARY**

Available SF: 4,500 SF

Monthly Rent: \$15,000 NNN

Estimated CAM & Tax: \$3.42/SF

#### PROPERTY OVERVIEW

Partially equipped, highly visible, restaurant/bar space available on West Division Street. Full kitchen with black iron and cooler. Spacious sidewalk cafe with seating for forty guests. Open floor plan with two bars.

### **PROPERTY HIGHLIGHTS**

- Highly Visible Site
- Large Sidewalk Cafe
- Heavy Pedestrian Traffic
- Open Floor Plan
- Great Demographics
- Existing Infrastructure
- Full Kitchen

# Interior Photos



# Additional Photos









# Additional Photos









### Additional Photos









# Location Maps



DESIGN: DYTE: 03/03/2006

1805-1809 W. DIVISION ST. SUSHI BAR

NAS 808

SHEET 2 OF 3

SCOPE OF WORK OPTIONS STATE: 1.0"=1.0"



# Demographics Map



| POPULATION                            | 0.25 MILES              | 0.5 MILES               | 1 MILE               |
|---------------------------------------|-------------------------|-------------------------|----------------------|
| Total population                      | 5,187                   | 21,489                  | 65,579               |
| Median age                            | 30.2                    | 30.2                    | 31.2                 |
| Median age (male)                     | 31.1                    | 30.8                    | 31.9