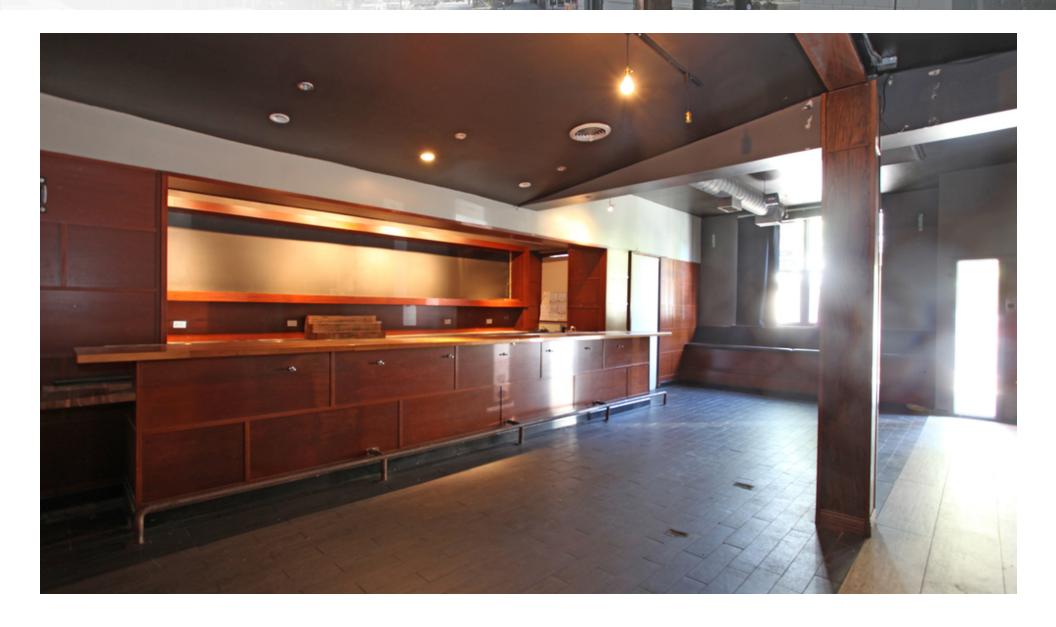

# Interior Photos

#### PROPERTY OVERVIEW

Partially equipped, highly visible, restaurant/bar space available on West Division Street. Full kitchen with black iron and cooler. Spacious sidewalk cafe with seating for forty guests. Open floor plan with two bars.