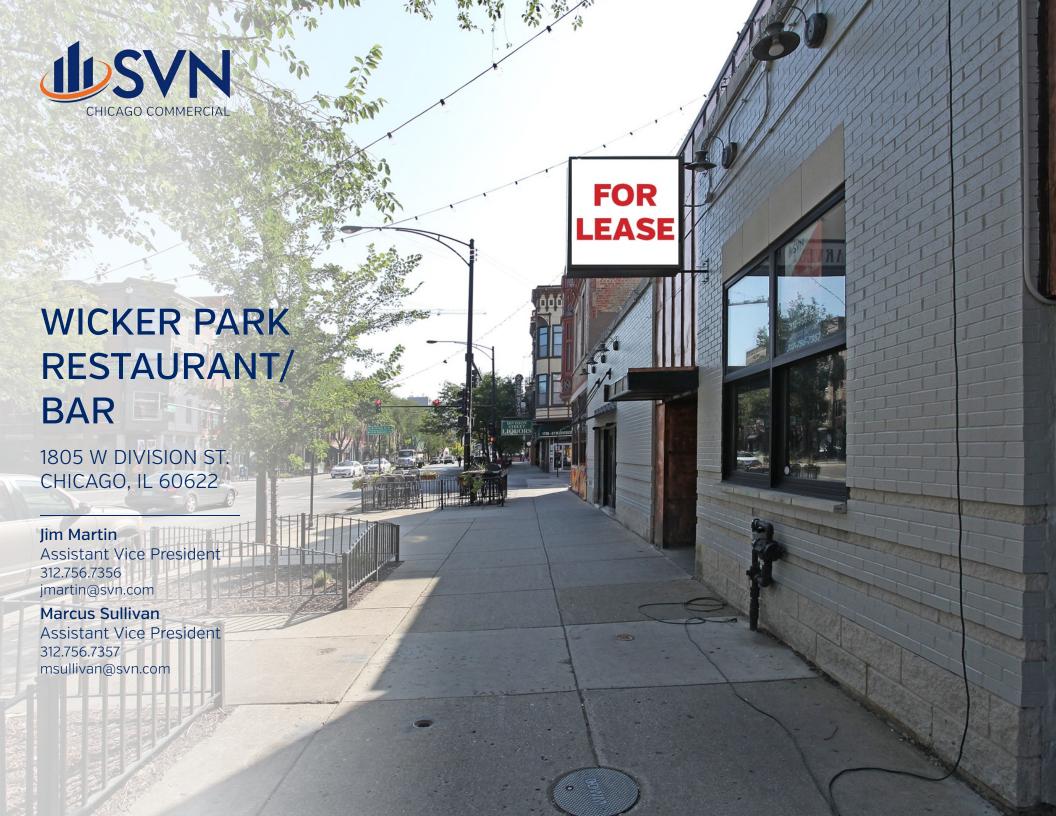

# **Executive Summary**

#### PROPERTY OVERVIEW

Partially equipped, highly visible, restaurant/bar space available on West Division Street. Full kitchen with black iron and cooler. Spacious sidewalk cafe with seating for forty guests. Open floor plan with two bars.

### **PROPERTY HIGHLIGHTS**

- Highly Visible Site
- Large Sidewalk Cafe
- Heavy Pedestrian Traffic
- Open Floor Plan
- Great Demographics
- Existing Infrastructure
- Full Kitchen