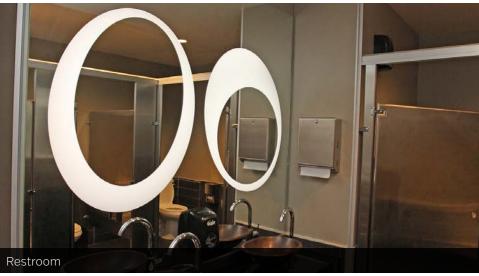

# **Executive Summary**



#### **OFFERING SUMMARY**

Available SF: 4,500 SF

Monthly Rent: \$15,000 NNN

Estimated CAM & Tax: \$3.42/SF

#### PROPERTY OVERVIEW

Partially equipped, highly visible, restaurant/bar space available on West Division Street. Full kitchen with black iron and cooler. Spacious sidewalk cafe with seating for forty guests. Open floor plan with two bars.

### **PROPERTY HIGHLIGHTS**

- Highly Visible Site
- Large Sidewalk Cafe
- Heavy Pedestrian Traffic
- Open Floor Plan
- Great Demographics
- Existing Infrastructure
- Full Kitchen

# Interior Photos



# Additional Photos









# Additional Photos









### Additional Photos









# Location Maps



DESIGN: DYTE: 03/03/2006

1805-1809 W. DIVISION ST. SUSHI BAR

NAS 808

SHEET 2 OF 3

SCOPE OF WORK OPTIONS STATE: 1.0"=1.0"



# Demographics Map



| POPULATION                            | 0.25 MILES              | 0.5 MILES               | 1 MILE               |
|---------------------------------------|-------------------------|-------------------------|----------------------|
| Total population                      | 5,187                   | 21,489                  | 65,579               |
| Median age                            | 30.2                    | 30.2                    | 31.2                 |
| Median age (male)                     | 31.1                    | 30.8                    | 31.9                 |
| Median age (Female)