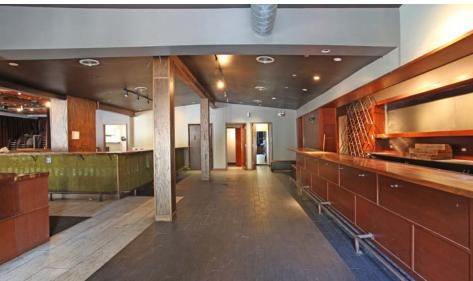

# **Executive Summary**



#### **OFFERING SUMMARY**

Available SF: 4,500 SF

Monthly Rent: \$15,000 NNN

Estimated CAM & Tax: \$3.42/SF

#### PROPERTY OVERVIEW

Partially equipped, highly visible, restaurant/bar space available on West Division Street. Full kitchen with black iron and cooler. Spacious sidewalk cafe with seating for forty guests. Open floor plan with two bars.

### **PROPERTY HIGHLIGHTS**

- Highly Visible Site
- Large Sidewalk Cafe
- Heavy Pedestrian Traffic
- Open Floor Plan
- Great Demographics
- Existing Infrastructure
- Full Kitchen

# Interior Photos



# Additional Photos









# Additional Photos









### Additional Photos









# Location Maps



DESIGN: DYTE: 03/03/2006

1805-1809 W. DIVISION ST. SUSHI BAR

NAS 808

SHEET 2 OF 3

SCOPE OF WORK OPTIONS STATE: 1.0"=1.0"



# Demographics Map



| POPULATION                            | 0.25 MILES              | 0.5 MILES               | 1 MILE               |
|---------------------------------------|-------------------------|-------------------------|----------------------|
| Total population                      | 5,187                   | 21,489                  | 65,579               |
| Median age                            | 30.2                    | 30.2                    | 31.2                 |
| Median age (male)                     | 31.1                    | 30.8                    | 31.9