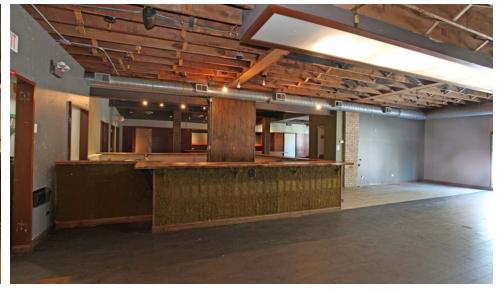

# **Executive Summary**



#### **OFFERING SUMMARY**

Available SF: 4,500 SF

Monthly Rent: \$15,000 NNN

Estimated CAM & Tax: \$3.42/SF

#### PROPERTY OVERVIEW

Partially equipped, highly visible, restaurant/bar space available on West Division Street. Full kitchen with black iron and cooler. Spacious sidewalk cafe with seating for forty guests. Open floor plan with two bars.

### **PROPERTY HIGHLIGHTS**

- Highly Visible Site
- Large Sidewalk Cafe
- Heavy Pedestrian Traffic
- Open Floor Plan
- Great Demographics
- Existing Infrastructure
- Full Kitchen

# Interior Photos



# Additional Photos









# Additional Photos









### Additional Photos









# Location Maps



DESIGN: DYTE: 03/03/2006

1805-1809 W. DIVISION ST. SUSHI BAR

NAS 808

SHEET 2 OF 3

SCOPE OF WORK OPTIONS STATE: 1.0"=1.0"



# Demographics Map



| POPULATION                            | 0.25 MILES              | 0.5 MILES               | 1 MILE               |
|---------------------------------------|-------------------------|-------------------------|----------------------|
| Total population                      | 5,187                   | 21,489                  | 65,579               |
| Median age                            | 30.2                    | 30.2                    | 31.2                 |
| Median age (male)                     | 31.1                    | 30.8                    | 31.9                 |
| Median age