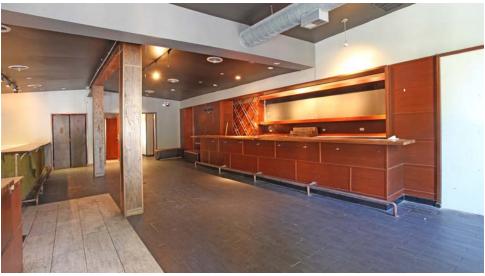

# Interior Photos

#### PROPERTY OVERVIEW

Partially equipped, highly visible, restaurant/bar space available on West Division Street. Full kitchen with black iron and cooler. Spacious sidewalk cafe with seating for forty guests. Open floor plan with two bars.