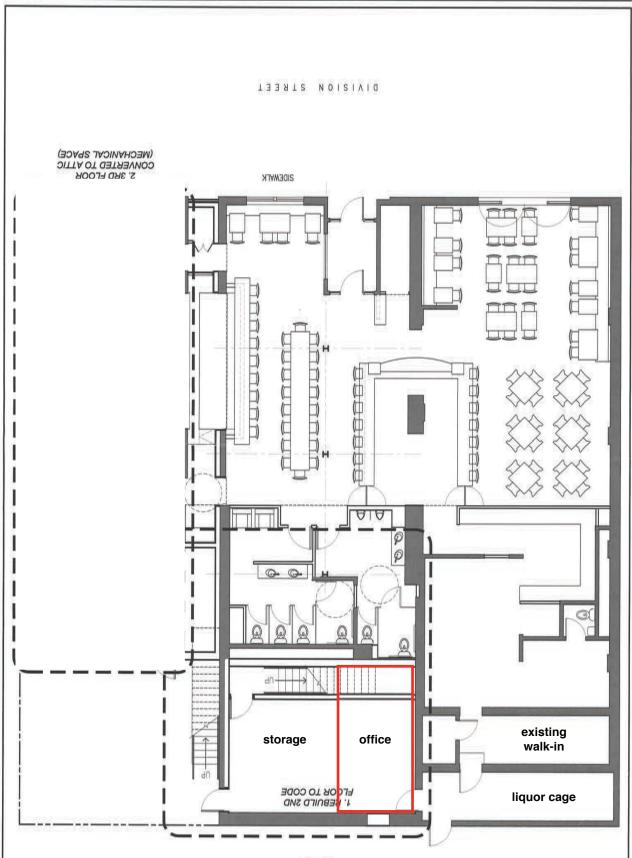

#### PROPERTY OVERVIEW

Partially equipped, highly visible, restaurant/bar space available on West Division Street. Full kitchen with black iron and cooler. Spacious sidewalk cafe with seating for forty guests. Open floor plan with two bars.

### **PROPERTY HIGHLIGHTS**

- Highly Visible Site
- Large Sidewalk Cafe
- Heavy Pedestrian Traffic
- Open Floor Plan
- Great Demographics
- Existing Infrastructure
- Full Kitchen