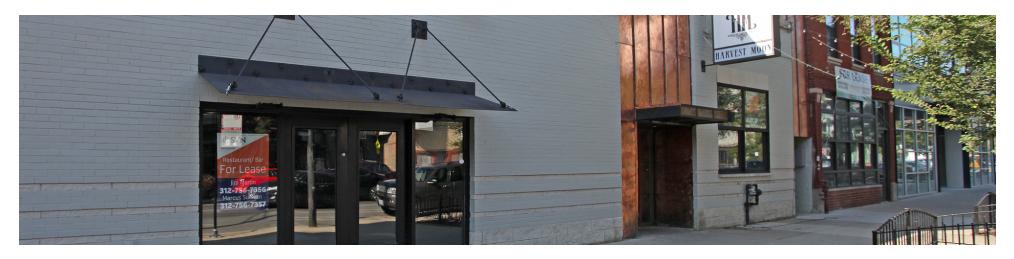

# **Executive Summary**



#### **OFFERING SUMMARY**

Available SF: 4,500 SF

Monthly Rent: \$15,000 NNN

Estimated CAM & Tax: \$3.42/SF

#### PROPERTY OVERVIEW

Partially equipped, highly visible, restaurant/bar space available on West Division Street. Full kitchen with black iron and cooler. Spacious sidewalk cafe with seating for forty guests. Open floor plan with two bars.

### **PROPERTY HIGHLIGHTS**

- Highly Visible Site
- Large Sidewalk Cafe
- Heavy Pedestrian Traffic
- Open Floor Plan
- Great Demographics
- Existing Infrastructure
- Full Kitchen

# Interior Photos



# Additional Photos









# Additional Photos









### Additional Photos









# Location Maps



DESIGN: DYTE: 03/03/2006

1805-1809 W. DIVISION ST. SUSHI BAR

NAS 808

SHEET 2 OF 3

SCOPE OF WORK OPTIONS STATE: 1.0"=1.0"



# Demo