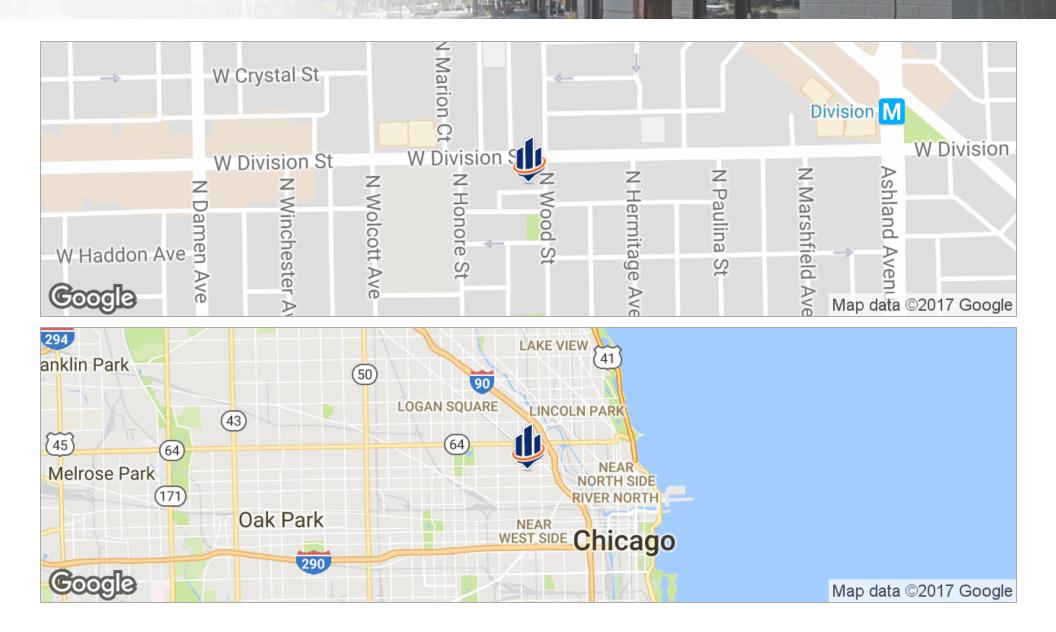

# Location Maps

DESIGN: DYTE: 03/03/2006

1805-1809 W. DIVISION ST. SUSHI BAR

NAS 808

SHEET 2 OF 3

SCOPE OF WORK OPTIONS STATE: 1.0"=1.0"