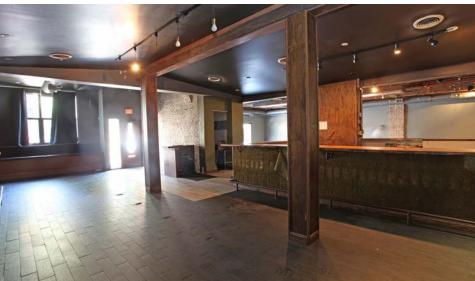

# **Executive Summary**



#### **OFFERING SUMMARY**

Available SF: 4,500 SF

Monthly Rent: \$15,000 NNN

Estimated CAM & Tax: \$3.42/SF

#### PROPERTY OVERVIEW

Partially equipped, highly visible, restaurant/bar space available on West Division Street. Full kitchen with black iron and cooler. Spacious sidewalk cafe with seating for forty guests. Open floor plan with two bars.

### **PROPERTY HIGHLIGHTS**

- Highly Visible Site
- Large Sidewalk Cafe
- Heavy Pedestrian Traffic
- Open Floor Plan
- Great Demographics
- Existing Infrastructure
- Full Kitchen

# Interior Photos



# Additional Photos









# Additional Photos









### Additional Photos









# Location Maps



DESIGN: DYTE: 03/03/2006

1805-1809 W. DIVISION ST. SUSHI BAR

NAS 808

SHEET 2 OF 3

SCOPE OF WORK OPTIONS STATE: 1.0"=1.0"



# Demographics Map



| POPULATION                            | 0.25 MILES              | 0.5 MILES               | 1 MILE               |
|---------------------------------------|-------------------------|-------------------------|----------------------|
| Total population                      | 5,187                   | 21,489                  | 65,579               |
| Median age                            | 30.2                    | 30.2                    | 31.2                 |
| Median age (male)                     | 31.1                    | 30.8                    | 31.9                 |
| Median ag