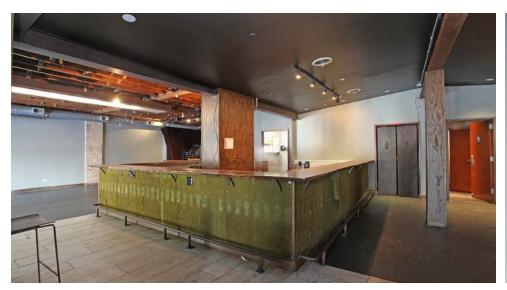

# **Executive Summary**



#### **OFFERING SUMMARY**

Available SF: 4,500 SF

Monthly Rent: \$15,000 NNN

Estimated CAM & Tax: \$3.42/SF

#### PROPERTY OVERVIEW

Partially equipped, highly visible, restaurant/bar space available on West Division Street. Full kitchen with black iron and cooler. Spacious sidewalk cafe with seating for forty guests. Open floor plan with two bars.

### **PROPERTY HIGHLIGHTS**

- Highly Visible Site
- Large Sidewalk Cafe
- Heavy Pedestrian Traffic
- Open Floor Plan
- Great Demographics
- Existing Infrastructure
- Full Kitchen

# Interior Photos



# Additional Photos









# Additional Photos









### Additional Photos









# Location Maps



DESIGN: DYTE: 03/03/2006

1805-1809 W. DIVISION ST. SUSHI BAR

NAS 808

SHEET 2 OF 3

SCOPE OF WORK OPTIONS STATE: 1.0"=1.0"



# Demographics Map



| POPULATION                            | 0.25 MILES              | 0.5 MILES               | 1 MILE               |
|---------------------------------------|-------------------------|-------------------------|----------------------|
| Total population                      | 5,187                   | 21,489                  | 65,579               |
| Median age                            | 30.2                    | 30.2                    | 31.2                 |
| Median age (male)                     | 31.1                    | 30.8                    | 31.9                 |
| Media