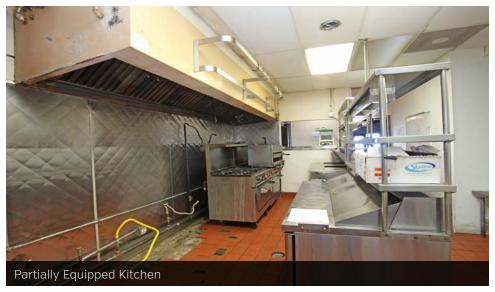

#### PROPERTY OVERVIEW

Partially equipped, highly visible, restaurant/bar space available on West Division Street. Full kitchen with black iron and cooler. Spacious sidewalk cafe with seating for forty guests. Open floor plan with two bars.

# Additional Photos