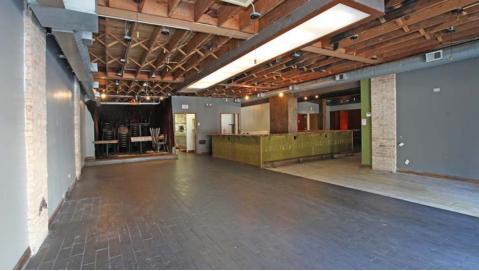

# Interior Photos

#### PROPERTY OVERVIEW

Partially equipped, highly visible, restaurant/bar space available on West Division Street. Full kitchen with black iron and cooler. Spacious sidewalk cafe with seating for forty guests. Open floor plan with two bars.