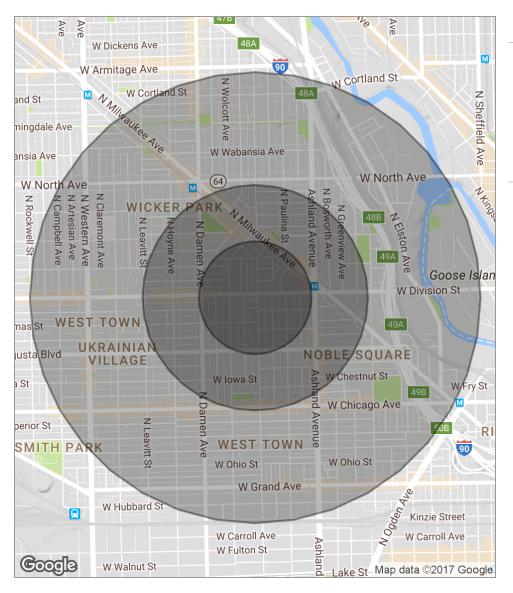

# Demographics Map

| POPULATION                            | 0.25 MILES              | 0.5 MILES               | 1 MILE               |
|---------------------------------------|-------------------------|-------------------------|----------------------|
| Total population                      | 5,187                   | 21,489                  | 65,579               |
| Median age                            | 30.2                    | 30.2                    | 31.2                 |
| Median age (male)                     | 31.1                    | 30.8                    | 31.9                 |
| Median age (Female)                   | 29.5                    | 29.8                    | 30.8                 |
|                                       |                         |                         |                      |
| HOUSEHOLDS & INCOME                   | 0.25 MILES              | 0.5 MILES               | 1 MILE               |
| HOUSEHOLDS & INCOME  Total households | <b>0.25 MILES</b> 2,469 | <b>0.5 MILES</b> 10,037 | <b>1 MILE</b> 30,716 |
|                                       |                         |                         |                      |
| Total households                      | 2,469                   | 10,037                  | 30,716               |