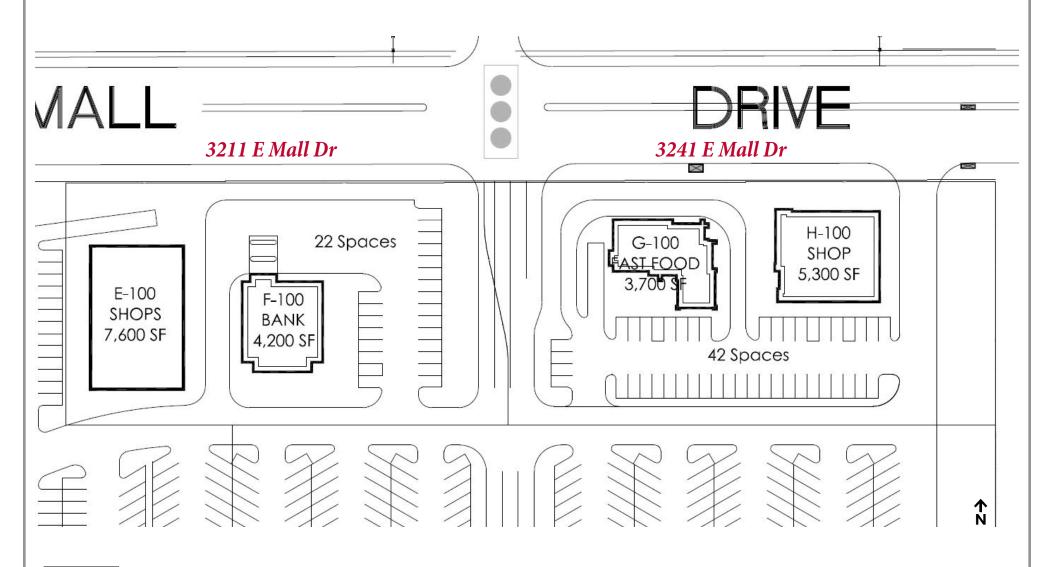

# **CONCEPTUAL SITE PLAN**

3211 & 3241 East Mall Drive

Your Property...Our Priority<sup>SM</sup>

Keller Williams Realty Black Hills | 2401 West Main Street, Rapid City, SD 57702 | 605.343.7500 | www.RapidCityCommercial.com

# **PROPERTY DETAILS**

3211 & 3241 East Mall Drive

|                            | 3211 E Mall Dr<br>Rapid City, SD 57701         | 3241 E Mall Dr<br>Rapid City, SD 57701         |
|----------------------------|------------------------------------------------|------------------------------------------------|
| Size:                      | 1.32 Acres                                     | 1.54 Acres                                     |
| Sale Price:                | \$499,000                                      | \$499,000                                      |
| Zoning:                    | General Commercial                             | General Commercial                             |
| Legal Description:         | Forefather Flats Subd,<br>Lot 1, Less Lot H-13 | Forefather Flats Subd,<br>Lot 2, Less Lot H-13 |
| Tax ID:                    | 61332                                          | 61333                                          |
| Taxes (2017):              | \$4.377.30                                     | \$5,108.24                                     |
| Special Assessment (2017): | \$23.00                                        | \$26.83                                        |
| 2017 Traffic Count         | 28,257 vehicles per day (+11% from 2016)       |                                                |