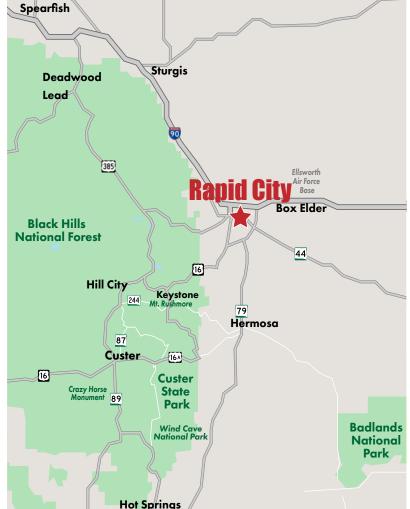

Rapid City is a gem of a city in the state. Located in the west, it is situated on I-90 with direct access to the Black Hills and the surrounding energy fields and is the regional economic and medical hub for a 200 mile radius containing 630,000 people. Rapid City has a diverse economy of many thriving small businesses boosted by the area's major industries of tourism, healthcare, Ellsworth Air Force Base, and financial call centers.