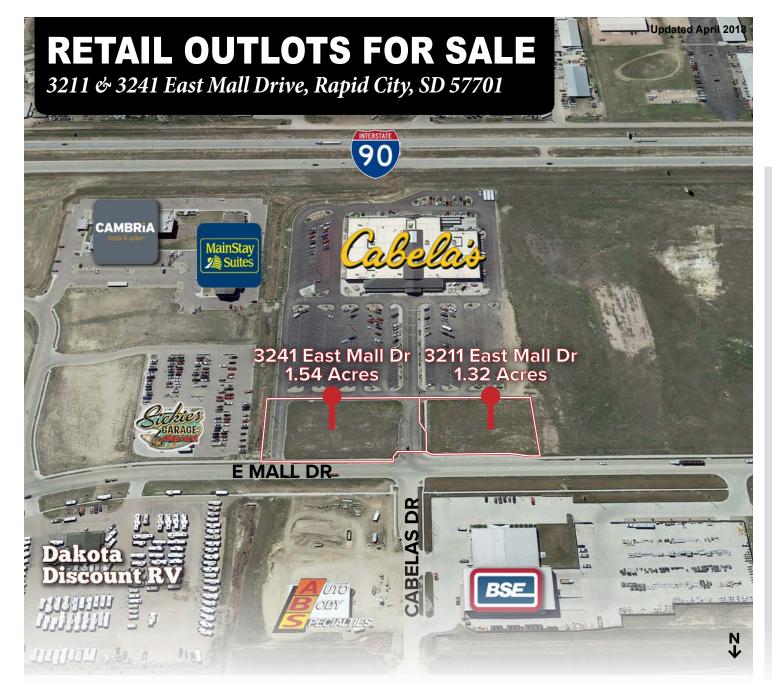

## Highlights

- Premium development opportunity anchored by Cabela's sporting goods store in growing retail corridor on East Mall Drive
- Two lots (1.54 Acres and 1.32 Acres) zoned General Commercial with frontage on E Mall Dr and visible from I-90 (27,190 vehicles per day)
- Perfect opportunity to retail, restaurant, or professional services
- Close proximity to 5 new car dealerships, 3 new hotels and Rushmore Crossing Shopping Center
- Easy access from I-90 via Elk Vale Rd or E North St Exits
- 40 acres to the west also available for development
- Seller willing to develop build-tosuit facility

# **PROPERTY DETAILS**

3211 & 3241 East Mall Drive

|                            | 3211 E Mall Dr<br>Rapid City, SD 57701         | 3241 E Mall Dr<br>Rapid City, SD 57701         |
|----------------------------|------------------------------------------------|------------------------------------------------|
| Size:                      | 1.32 Acres                                     | 1.54 Acres                                     |
| Sale Price:                | \$499,000                                      | \$499,000                                      |
| Zoning:                    | General Commercial                             | General Commercial                             |
| Legal Description:         | Forefather Flats Subd,<br>Lot 1, Less Lot H-13 | Forefather Flats Subd,<br>Lot 2, Less Lot H-13 |
| Tax ID:                    | 61332                                          | 61333                                          |
| Taxes (2017):              | \$4.377.30                                     | \$5,108.24                                     |
| Special Assessment (2017): | \$23.00                                        | \$26.83                                        |
| 2017 Traffic Count         | 28,257 vehicles per day (+11% from 2016)       |                                                |