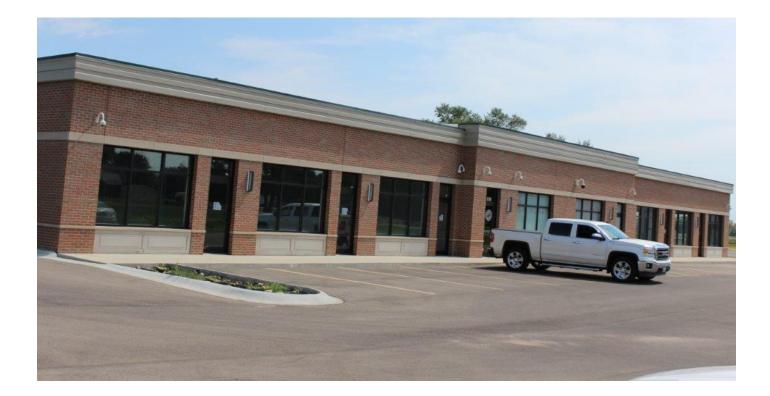

### For Lease Newly Constructed Office/Retail Space

1,200 – 3,700 SF Suites Available

#### **Property Features**

- New construction retail/office multi-tenant suites available
- Located at busy intersection of Hwy's 84 & 136 on the SE corner of Fulton, IL
- Traffic counts expected to exceed 23,000 VPD (Vehicles Per Day)
- Primary intersection provides access to Thomson Prison and Clinton, IA
- Suites available from 1,200 SF up to 3,700 SF with adequate parking
- Drive-thru available on both end caps
- Landlord to provide suites in "Vanilla Shell" condition with 1 ADA restroom, HVAC and lighting
- Tenant improvement allowance negotiable
- Pass through expense budgeted at \$5.50/SF (2017)