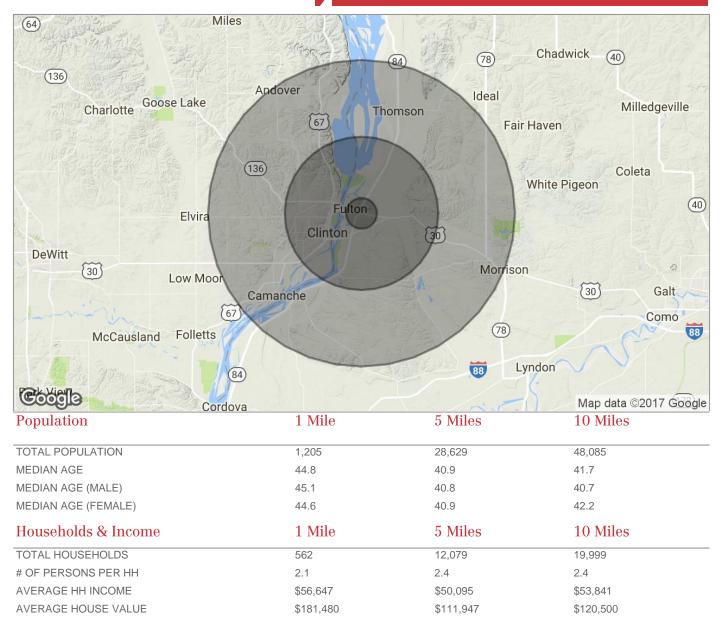

## For Lease Newly Constructed Office/Retail Space

1,200 – 3,700 SF Suites Available

\* Demographic data derived from 2010 US Census

Shawn Langan o 563 343 6597 c 563 355 4000 slangan@ruhlcommercial.com NAI Ruhl Commercial Company 5111 Utica Ridge Rd Davenport, IA 52807 563 355 4000 ruhlcommercial.com