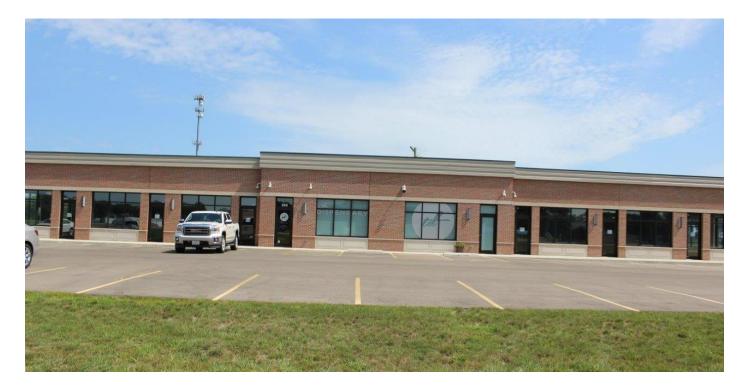

### For Lease Newly Constructed Office/Retail Space

1,200 – 3,700 SF Suites Available

#### **Property Features**

- New construction retail/office multi-tenant suites available
- Located at busy intersection of Hwy's 84 & 136 on the SE corner of Fulton, IL
- Traffic counts expected to exceed 23,000 VPD (Vehicles Per Day)
- Primary intersection provides access to Thomson Prison and Clinton, IA
- Suites available from 1,200 SF up to 3,700 SF with adequate parking
- Drive-thru available on both end caps
- Landlord to provide suites in "Vanilla Shell" condition with 1 ADA restroom, HVAC and lighting
- Tenant improvement allowance negotiable
- Pass through expense budgeted at \$5.50/SF (2017)