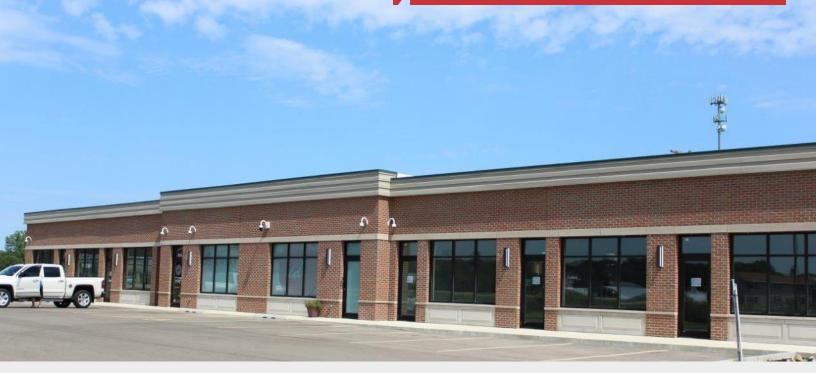

### For Lease Newly Constructed Office/Retail Space

1,200 – 3,700 SF Suites Available

# 1801 16th Avenue

Fulton, Illinois 61252

#### **Property Features**

- New construction retail/office multi-tenant suites available
- Located at busy intersection of Hwy's 84 & 136 on the SE corner of Fulton, IL
- Traffic counts expected to exceed 23,000 VPD (Vehicles Per Day)
- Primary intersection provides access to Thomson Prison and Clinton, IA
- Suites available from 1,200 SF up to 3,700 SF with adequate parking
- Drive-thru available on both end caps
- Landlord to provide suites in "Vanilla Shell" condition with 1 ADA restroom, HVAC and lighting
- Tenant improvement allowance negotiable
- Pass through expense budgeted at \$5.50/SF (2017)