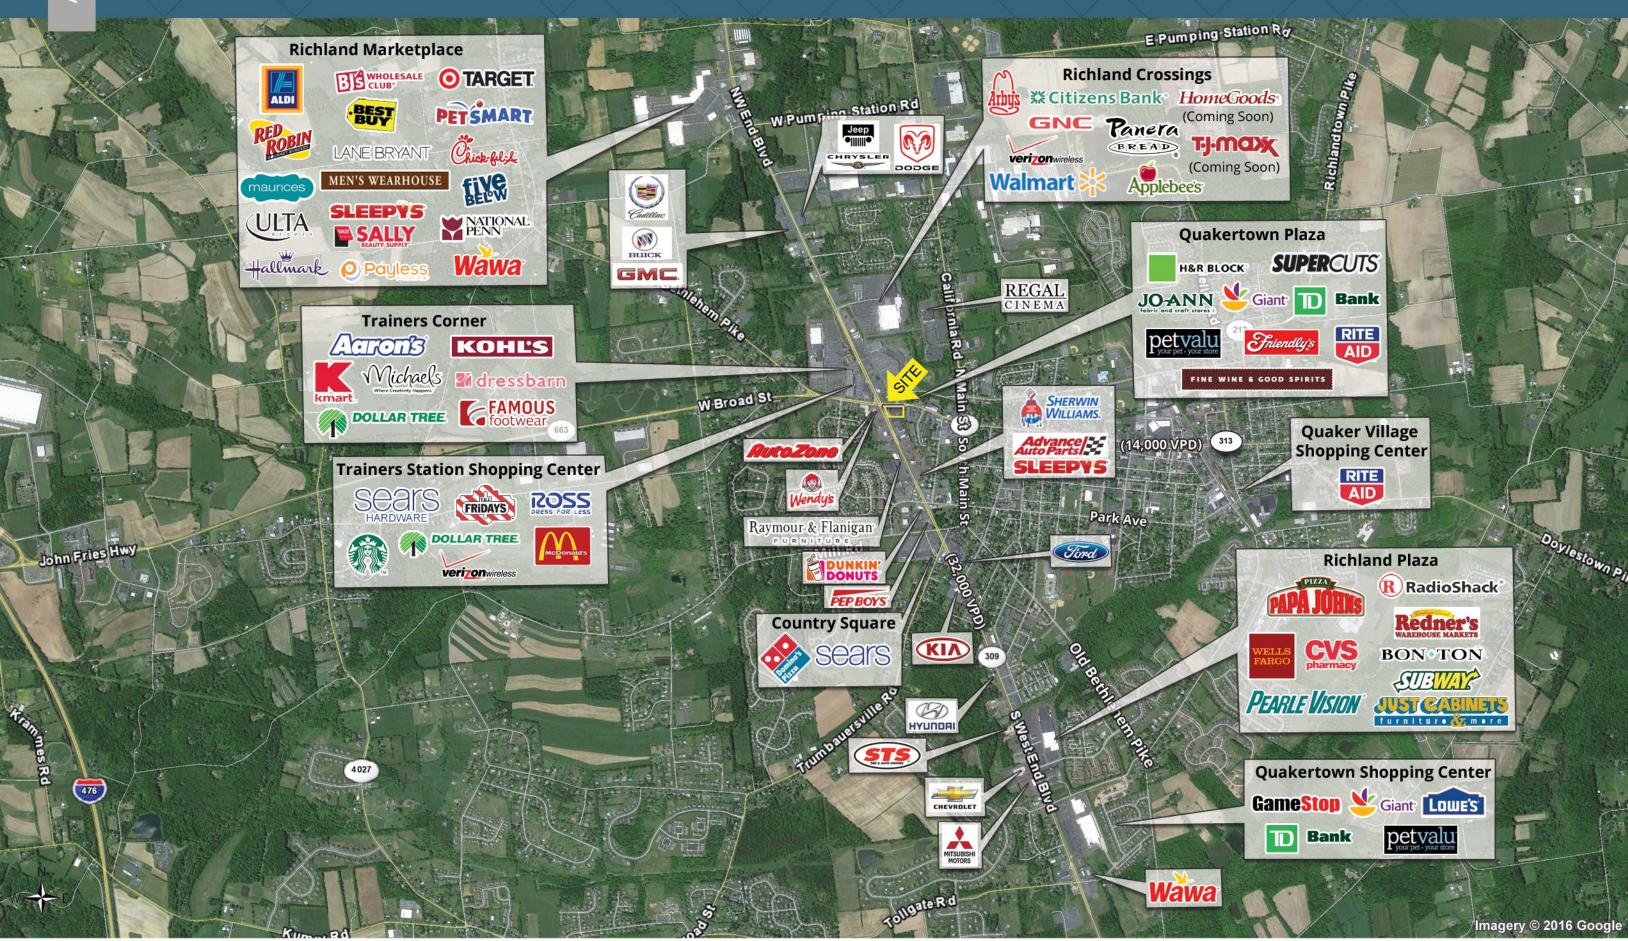

820 SF

**TERM** 

8/31/2035

**ASKING RENT** 

**Upon Request** 

**POSSESSION** 

**Immediate** 

### DESCRIPTION

- New construction
- Intersection of Route 309 and Route 313
- Highly visible corner
- Plenty of surface parking
- Middle of retail corridor

### **DEMOGRAPHICS**

|                                 | <u> 1 Mile</u> | 3 Mile    | 5 Mile   |
|---------------------------------|----------------|-----------|----------|
| Total Population                | 7,508          | 28,587    | 44,623   |
| Number of Households            | 2,978          | 10,841    | 16,058   |
| Median Household Income\$57 299 |                | \$61 9/16 | \$65,967 |

# (663) View google map

### **CONTACT**

David Wirth 610.727.3962 david.wirth@srsre.com

## **NEIGHBORING RETAILERS**