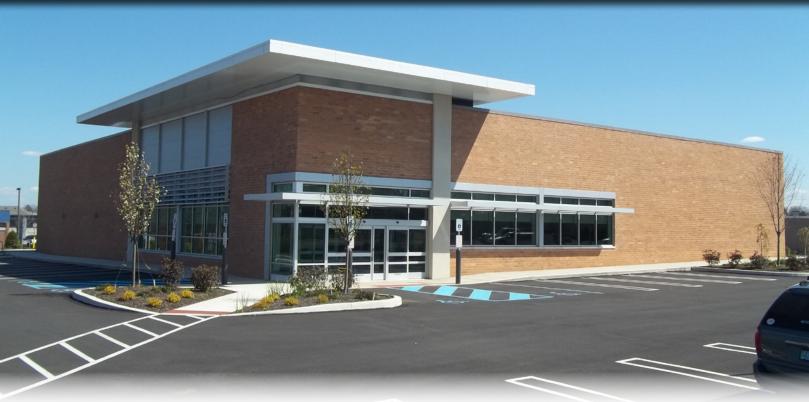

# FORMER WALGREENS FOR LEASE

41 WEST END BOULEVARD, QUAKERTOWN, PA

# **CORNER LOCATION WITH HIGH VISIBILITY**

**FOR LEASE** 

14,820 SF

**TERM** 

8/31/2035

**ASKING RENT** 

**Upon Request** 

**POSSESSION** 

### DESCRIPTION

- New construction
- Intersection of Route 309 and Route 313
- Highly visible corner
- Plenty of surface parking
- Middle of retail corridor