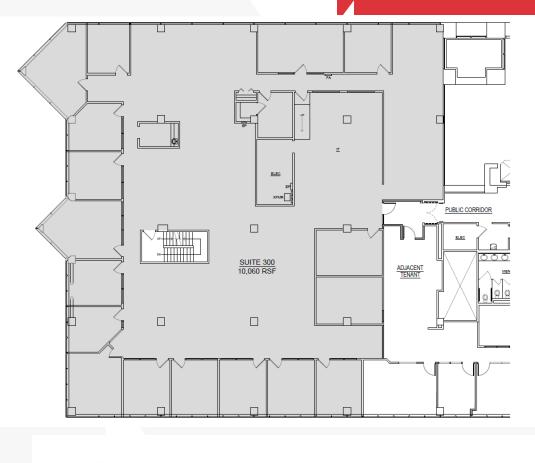

## Floor Plan Suites 300 & 411

Floor Plan Suites 440 & 510

## Available Suites

| AVAILABLE SUITES         |               |            |
|--------------------------|---------------|------------|
| SUITE                    | LEASE RATE    | SIZE       |
| 2701 Cambridge Court 219 | \$20.50 SF/YR | 1,394 RSF  |
| 2701 Cambridge Court 221 | \$20.50 SF/YR | 1,447 RSF  |
| 2701 Cambridge Court 300 | \$20.50 SF/YR | 10,060 RSF |
| 2701 Cambridge Court 411 | \$20.50 SF/YR | 1,281 RSF  |
| 2701 Cambridge Court 440 | \$20.50 SF/YR | 2,440 RSF  |
| 2701 Cambridge Court 510 | \$20.50 SF/YR | 888 RSF    |
| 2701 Cambridge Court 535 | \$20.50 SF/YR | 1,525 RSF  |