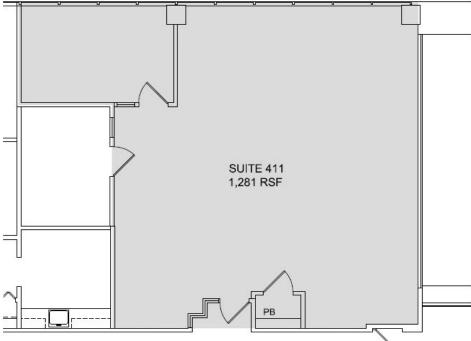

## Available Suites

| AVAILABLE SUITES         |               |            |
|--------------------------|---------------|------------|
| SUITE                    | LEASE RATE    | SIZE       |
| 2701 Cambridge Court 219 | \$20.50 SF/YR | 1,394 RSF  |
| 2701 Cambridge Court 221 | \$20.50 SF/YR | 1,447 RSF  |
| 2701 Cambridge Court 300 | \$20.50 SF/YR | 10,060 RSF |
| 2701 Cambridge Court 411 | \$20.50 SF/YR | 1,281 RSF  |
| 2701 Cambridge Court 440 | \$20.50 SF/YR | 2,440 RSF  |
| 2701 Cambridge Court 510 | \$20.50 SF/YR | 888 RSF    |
| 2701 Cambridge Court 535 | \$20.50 SF/YR | 1,525 RSF  |

## Floor Plan Suites 300 & 411

Floor Plan Suites 440 & 510