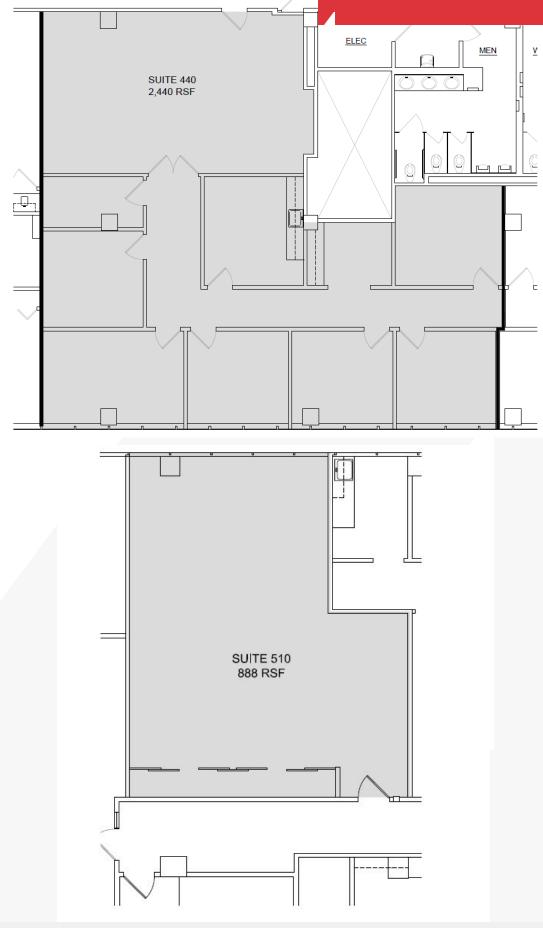

## Available Suites

| AVAILABLE SUITES         |               |            |
|--------------------------|---------------|------------|
| SUITE                    | LEASE RATE    | SIZE       |
| 2701 Cambridge Court 219 | \$20.50 SF/YR | 1,394 RSF  |
| 2701 Cambridge Court 221 | \$20.50 SF/YR | 1,447 RSF  |
| 2701 Cambridge Court 300 | \$20.50 SF/YR | 10,060 RSF |
| 2701 Cambridge Court 411 | \$20.50 SF/YR | 1,281 RSF  |
| 2701 Cambridge Court 440 | \$20.50 SF/YR | 2,440 RSF  |
| 2701 Cambridge Court 510 | \$20.50 SF/YR | 888 RSF    |
| 2701 Cambridge Court 535 | \$20.50 SF/YR | 1,525 RSF  |

## Floor Plan Suites 300 & 411

Floor Plan Suites 440 & 510