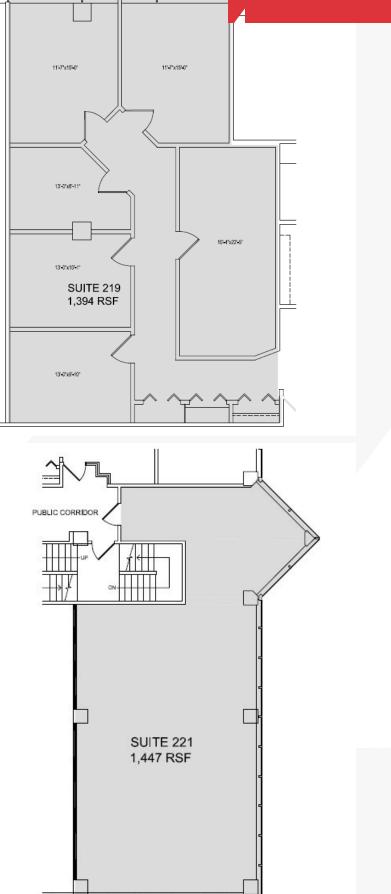

## Floor Plan Suite 219 & 221

## Available Suites

| AVAILABLE SUITES         |               |            |
|--------------------------|---------------|------------|
| SUITE                    | LEASE RATE    | SIZE       |
| 2701 Cambridge Court 219 | \$20.50 SF/YR | 1,394 RSF  |
| 2701 Cambridge Court 221 | \$20.50 SF/YR | 1,447 RSF  |
| 2701 Cambridge Court 300 | \$20.50 SF/YR | 10,060 RSF |
| 2701 Cambridge Court 411 | \$20.50 SF/YR | 1,281 RSF  |
| 2701 Cambridge Court 440 | \$20.50 SF/YR | 2,440 RSF  |
| 2701 Cambridge Court 510 | \$20.50 SF/YR | 888 RSF    |
| 2701 Cambridge Court 535 | \$20.50 SF/YR | 1,525 RSF  |