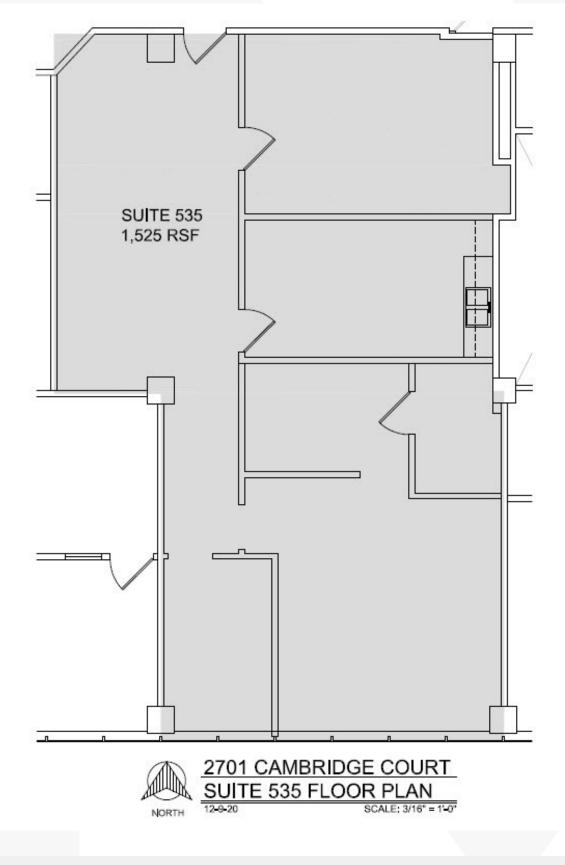

## Available Suites

| AVAILABLE SUITES         |               |            |
|--------------------------|---------------|------------|
| SUITE                    | LEASE RATE    | SIZE       |
| 2701 Cambridge Court 219 | \$20.50 SF/YR | 1,394 RSF  |
| 2701 Cambridge Court 221 | \$20.50 SF/YR | 1,447 RSF  |
| 2701 Cambridge Court 300 | \$20.50 SF/YR | 10,060 RSF |
| 2701 Cambridge Court 411 | \$20.50 SF/YR | 1,281 RSF  |
| 2701 Cambridge Court 440 | \$20.50 SF/YR | 2,440 RSF  |
| 2701 Cambridge Court 510 | \$20.50 SF/YR | 888 RSF    |
| 2701 Cambridge Court 535 | \$20.50 SF/YR | 1,525 RSF  |