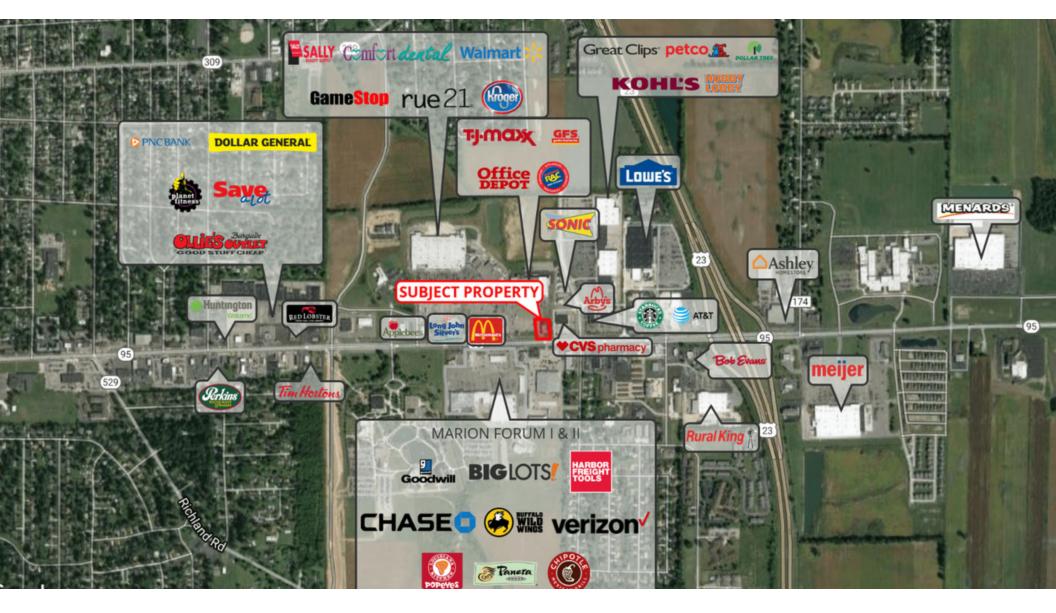

### **PROPERTY HIGHLIGHTS**

- Ideal space for restaurant/retail
- Located in the outlot of one of Marion's popular retail strip centers
- Willing to potentially sub-divide
- Average daily traffic counts: 23,000 VPD

### **NEARBY RETAILERS**

Walmart 🔀

STARBUCKS

KOHĽS

📮 qilbert qroup REAL ESTATE

614,674,6942 mnolan@gilbertgrouprealestate.com

MICHAEL NOLAN