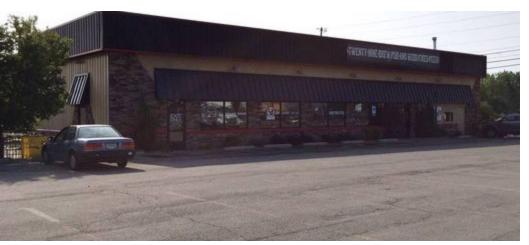

# NEW VENTURE DEVELOPMENT

1692 Marion Mount Gilead Road, Marion, OH 43302

MICHAEL NOLAN 614.674.6942 mnolan@gilbertgrouprealestate.com

# **NEW VENTURE DEVELOPMENT**

1692 Marion Mount Gilead Road, Marion, OH 43302

N/A

4,000

Β2

### **PROPERTY HIGHLIGHTS**

- Ideal space for restaurant/retail
- Located in the outlot of one of Marion's popular retail strip centers
- Willing to potentially sub-divide
- Average daily traffic counts: 23,000 VPD