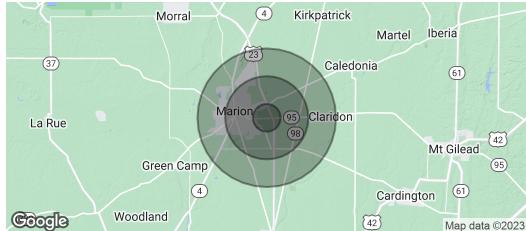

#### DEMOGRAPHICS

|                   | 1 MILE   | 3 MILES  | 5 MILES  |
|-------------------|----------|----------|----------|
| Total Households  | 1,301    | 10,954   | 20,573   |
| Total Population  | 2,700    | 25,657   | 55,871   |
| Average HH Income | \$54,897 | \$49,239 | \$46,449 |