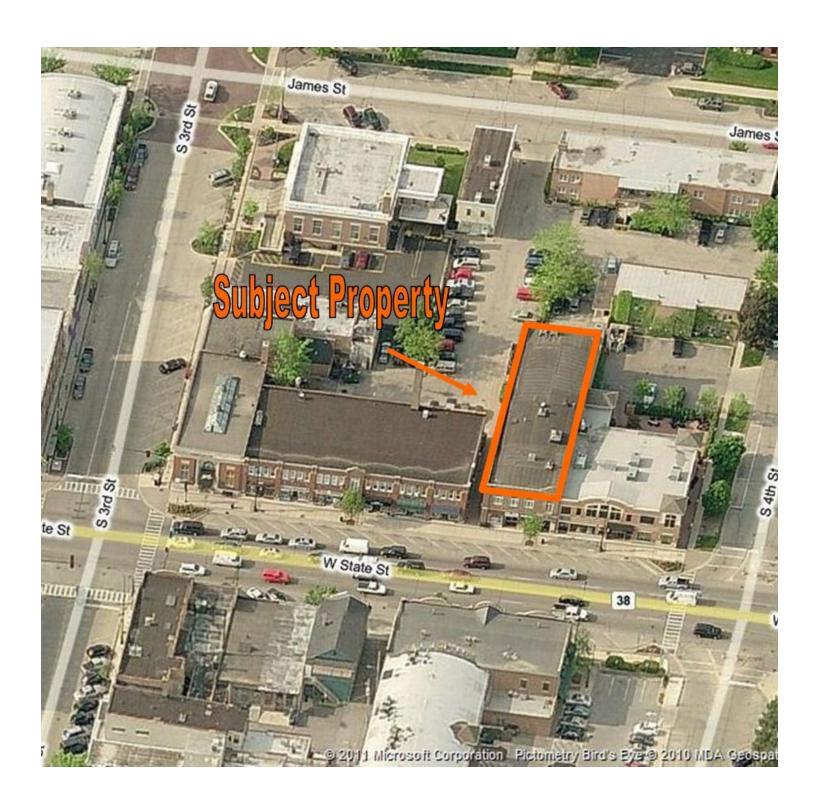

#### **LOCATION OVERVIEW**

Downtown Geneva on west side of Fox River. State Street (Rt 38) location between Third and Fourth Streets. Next to Aurelio's Pizza restaurant. Walk to Metra train, court house, restaurants and shopping. Adjacent public parking lot with some 9-hour parking.

## Aerial