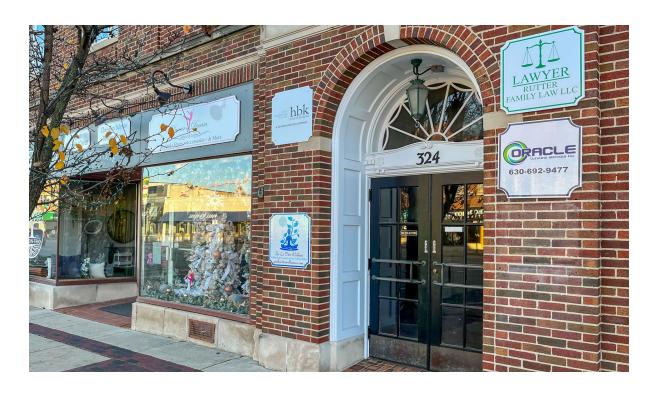

#### PROPERTY DESCRIPTION

Very economical, small office space in heart of downtown Geneva. Nicely finished, lower level offices. Combine individual spaces as needed. "Full service" rent includes all operating expenses, including utilities. Stated sizes reflect actual unit sq ft (no common area factor).

#### **LOCATION OVERVIEW**

Downtown Geneva on west side of Fox River. State Street (Rt 38) location between Third and Fourth Streets. Next to Aurelio's Pizza restaurant. Walk to Metra train, court house, restaurants and shopping. Adjacent public parking lot with some 9-hour parking.