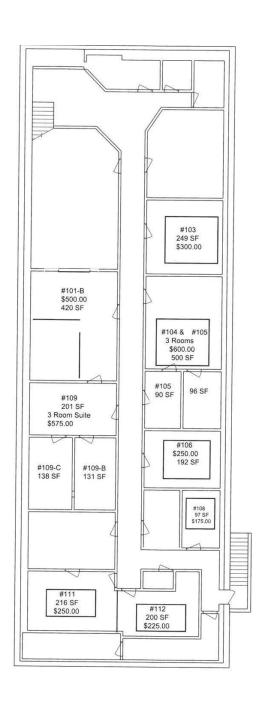

## Floor Plans

# Available Spaces

**Lease Rate:** \$170.00 - 420.00 PER MONTH (FULL SERVICE) **Total Space** 97 - 313 SF

Lease Type: Full Service Lease Term:

| SPACE | SPACE USE       | LEASE RATE      | LEASE TYPE   | SIZE (SF) | TERM       | COMMENTS<br>\$525/mo rent. One                                                                 |
|-------|-----------------|-----------------|--------------|-----------|------------|------------------------------------------------------------------------------------------------|
| 101-A | Office Building | \$525 PER MONTH | Full Service | 420 SF    | Negotiable | private office, plus admin<br>area & closet.                                                   |
| 103   | Office Building | \$300 PER MONTH | Full Service | 249 SF    | Negotiable | \$300/moi rent. 1 room.                                                                        |
| 104   | Office Building | \$420 PER MONTH | Full Service | 313 SF    | Negotiable | One large room.<br>\$420/mo rent.                                                              |
| 106   | Office Building | \$250 PER MONTH | Full Service | 192 SF    | Negotiable | \$250/mo rent. 1 room.                                                                         |
| 109   | Office Building | \$575 PER MONTH | Full Service | 470 SF    | Negotiable | \$575.00/mo rent. 3-room<br>suite. Two private<br>offices, plus outer<br>admin/reception room. |
| 111   | Office Building | \$170 PER MONTH | Full Service | 97 SF     | Negotiable | \$170/mo rent.                                                                                 |