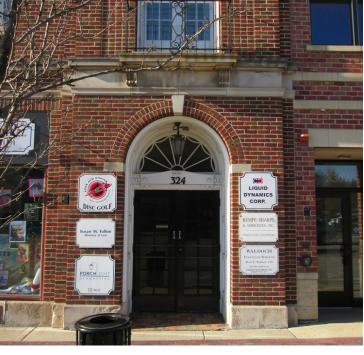

#### **LOCATION OVERVIEW**

Downtown Geneva on west side of Fox River. State Street (Rt 38) location between Third and Fourth Streets. Next to Aurelio's Pizza restaurant. Walk to Metra train, court house, restaurants and shopping. Adjacent public parking lot with some 9-hour parking.

## Photos