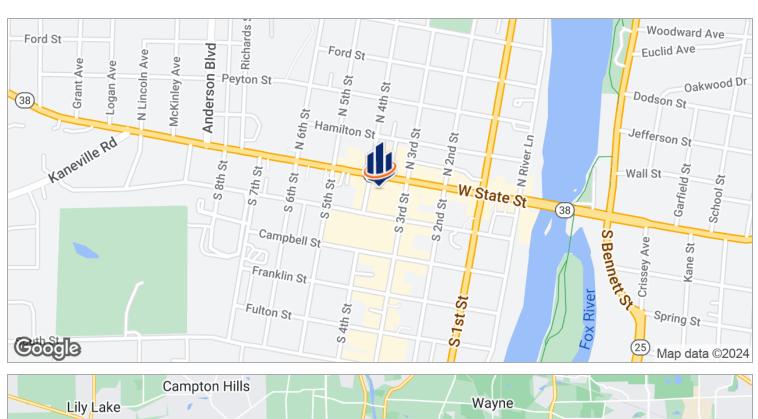

### Location Maps

#### **LOCATION OVERVIEW**

Downtown Geneva on west side of Fox River. State Street (Rt 38) location between Third and Fourth Streets. Next to Aurelio's Pizza restaurant. Walk to Metra train, court house, restaurants and shopping. Adjacent public parking lot with some 9-hour parking.