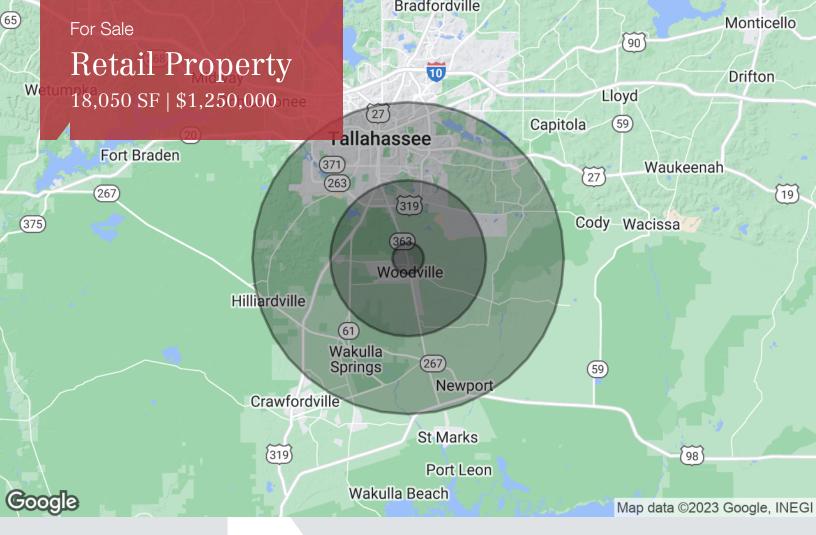

## **Retail Investment Property**

8155 - 8175 Woodville Highway Tallahassee, Florida 32305

## **Property Highlights**

Sale Price: \$1,250,000