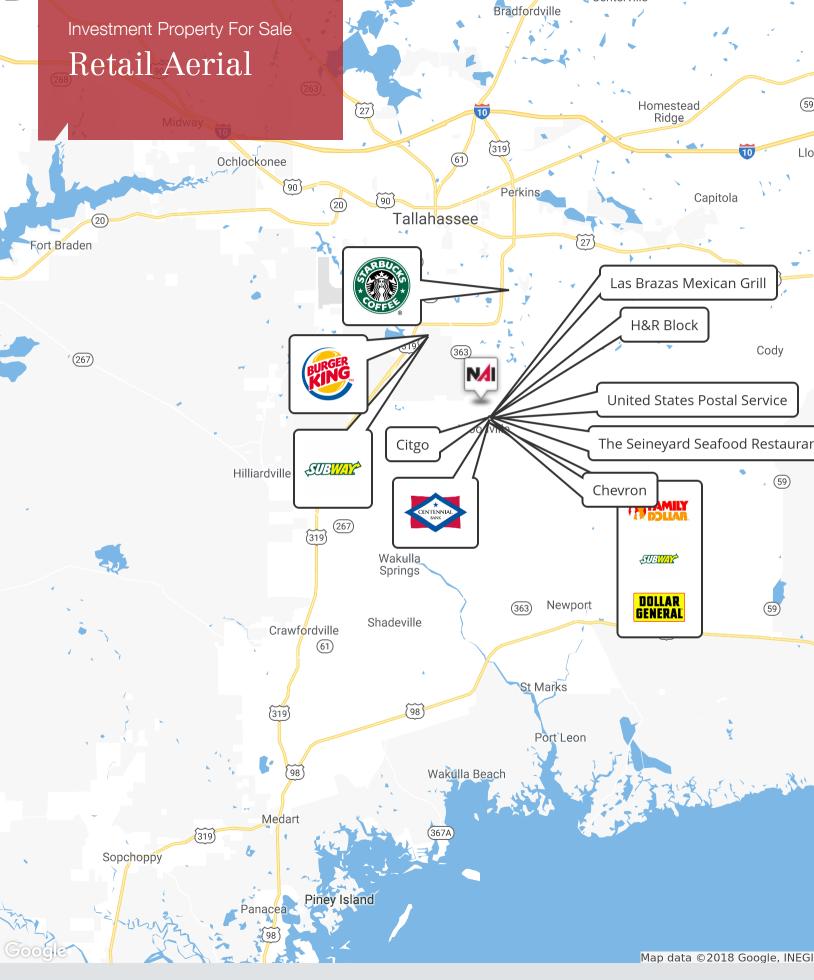

## **Retail Investment Property**

8155 - 8175 Woodville Highway Tallahassee, Florida 32305

## **Property Highlights**

Sale Price: \$1,250,000