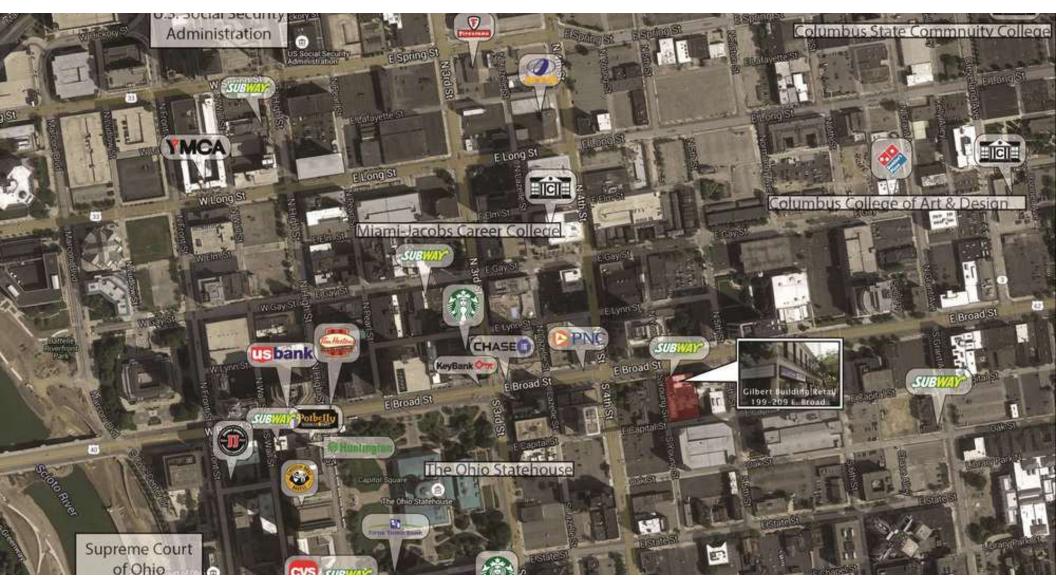

### **AERIAL MAP**

#### **PROPERTY HIGHLIGHTS**

- Located within 1 block of Chase Tower, PNC Plaza, Continental Plaza, and the Midland Building
- 6,200 residents and another 65,000 residents in surrounding neighborhoods
- Employee parking available in rear
- Nine million annual downtown visitors
- Broad Street frontage