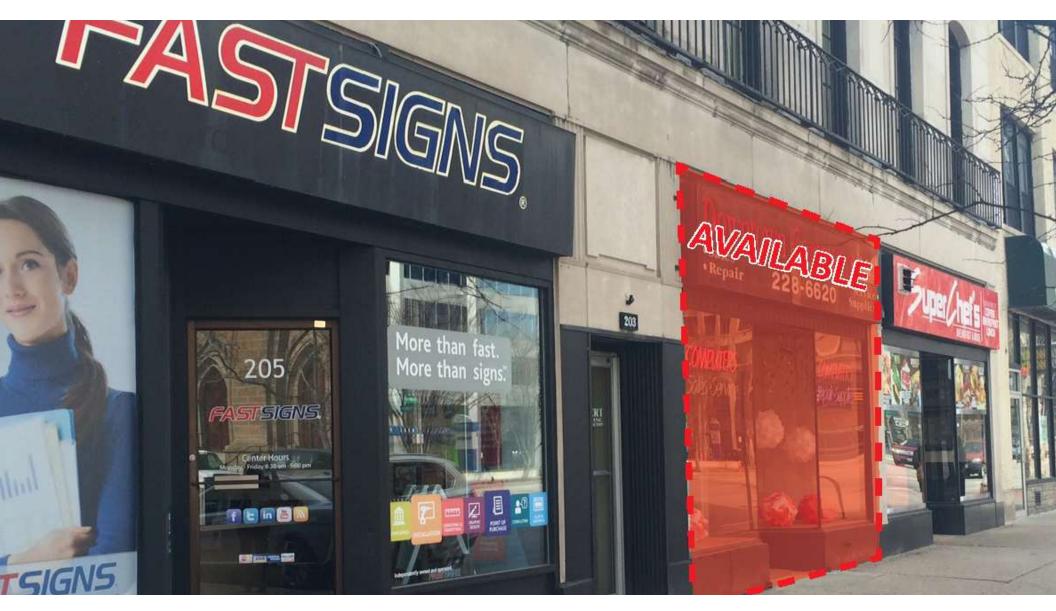

#### **PROPERTY HIGHLIGHTS**

- Located within 1 block of Chase Tower, PNC Plaza, Continental Plaza, and the Midland Building
- 6,200 residents and another 65,000 residents in surrounding neighborhoods
- Employee parking available in rear
- Nine million annual downtown visitors
- Broad Street frontage

#### NEARBY RETAILERS

**FASTSIGNS** 

Tim Hortons