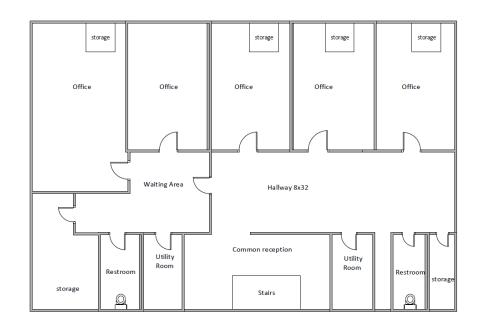

|
|-----------------------------|----------|----------|----------|
| Population                  | 1,030    | 8,166    | 22,492   |
| Households                  | 440      | 3,066    | 8,205    |
| Average<br>Household Income | \$79,156 | \$71,453 | \$76,594 |

<sup>\*</sup> Traffic count for Highway 53 exceeds 17,780 vehicles per day

DAWSONVILLE, GA 30534

#### **AVAILABLE SUITES**

## **BUILDING 5959 | SUITE 110 | 2,500 SF**



## BUILDING 5959 | SUITE 300 & 350 | 3,200 SF



DAWSONVILLE, GA 30534

### **AVAILABLE SUITES**

## BUILDING 5983 | SUITE 175 | 2,500 SF



## BUILDING 5983 | SUITE 250 | 2,500 SF



9

## HIGHTOWER PLACE MEDICAL OFFICE PARK | 2,500-8,200 SF | 5959 & 5983 HIGHWAY 53 EAST

DAWSONVILLE, GA 30534

### **AVAILABLE SUITES**

## BUILDING 5983 | SUITE 300 | 3,200 SF



TOM FRENCH | 404-876-1640 x 147 | TFrench@BullRealty.com