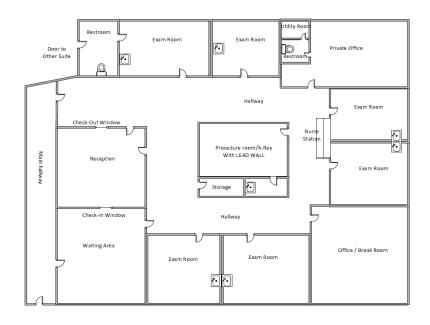

#### **AVAILABLE SUITES**

## **BUILDING 5959 | SUITE 110 | 2,500 SF**

## BUILDING 5959 | SUITE 300 & 350 | 3,200 SF

DAWSONVILLE, GA 30534

### **AVAILABLE SUITES**

## BUILDING 5983 | SUITE 175 | 2,500 SF

## BUILDING 5983 | SUITE 250 | 2,500 SF

9

## BUILDING 5983 | SUITE 300 | 3,200 SF

TOM FRENCH | 404-876-1640 x 147 | TFrench@BullRealty.com