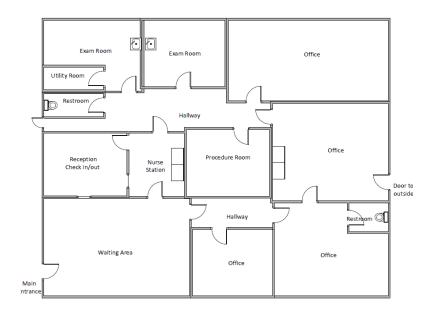

7.95/NNN | Asking    |
| 300 Dawson Commons Circle - Bldg 300 | 4,717 SF  | 3/8/2008   | \$17.50/NNN | Asking    |

### 2016 DEMOGRAPHICS & TRAFFIC COUNT (Esri)

|                             | 1 mile   | 3 miles  | 5 miles  |
|-----------------------------|----------|----------|----------|
| Population                  | 1,030    | 8,166    | 22,492   |
| Households                  | 440      | 3,066    | 8,205    |
| Average<br>Household Income | \$79,156 | \$71,453 | \$76,594 |

<sup>\*</sup> Traffic count for Highway 53 exceeds 17,780 vehicles per day

DAWSONVILLE, GA 30534

#### **AVAILABLE SUITES**

## **BUILDING 5959 | SUITE 110 | 2,500 SF**



## BUILDING 5959 | SUITE 300 & 350 | 3,200 SF



DAWSONVILLE, GA 30534

### **AVAILABLE SUITES**

## BUILDING 5983 | SUITE 175 | 2,500 SF



## BUILDING 5983 | SUITE 250 | 2,500 SF



9

## HIGHTOWER PLACE MEDICAL OFFICE PARK | 2,500-8,200 SF | 5959 & 5983 HIGHWAY 53 EAST

DAWSONVILLE, GA 30534

### **AVAILABLE SUITES**

## BUILDING 5983 | SUITE 300 | 3,200 SF



TOM FRENCH | 404-876-1640 x 147 | TFrench@BullRealty.com