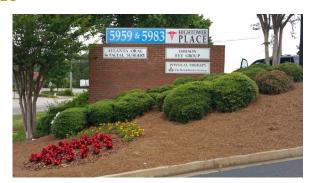

### PROPERTY HIGHLIGHTS

- 2,500-8,200 SF medical/professional office suites available (option to combine suites)
- Lease rate negotiable
- Office park consists of 2 class B, medical office buildings equaling 27,500 SF
- Built in 1998
- Large monument signage available
- Ample parking
- Excellent visibility and accessibility to Highway 53 and GA 400
- Located 1.5 miles north of North Georgia Premium Outlets and 6 miles from the city of Dawsonville

## HIGHTOWER PLACE MEDICAL OFFICE PARK | 2,500-8,200 SF | 5959 & 5983 HIGHWAY 53 EAST

DAWSONVILLE, GA 30534