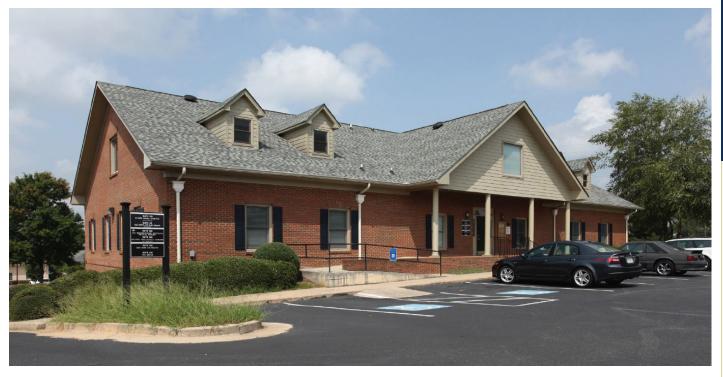

#### **PICTURES**

## HIGHTOWER PLACE MEDICAL OFFICE PARK | 2,500-8,200 SF | 5959 & 5983 HIGHWAY 53 EAST

DAWSONVILLE, GA 30534