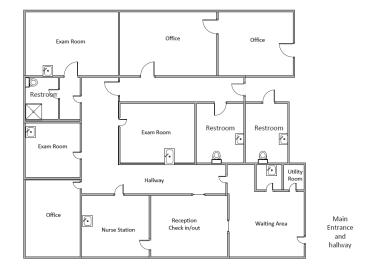

Circle - Bldg 300 | 4,717 SF  | 3/8/2008   | \$17.50/NNN | Asking    |

### 2016 DEMOGRAPHICS & TRAFFIC COUNT (Esri)

|                             | 1 mile   | 3 miles  | 5 miles  |
|-----------------------------|----------|----------|----------|
| Population                  | 1,030    | 8,166    | 22,492   |
| Households                  | 440      | 3,066    | 8,205    |
| Average<br>Household Income | \$79,156 | \$71,453 | \$76,594 |

<sup>\*</sup> Traffic count for Highway 53 exceeds 17,780 vehicles per day

DAWSONVILLE, GA 30534

#### **AVAILABLE SUITES**

## **BUILDING 5959 | SUITE 110 | 2,500 SF**



## BUILDING 5959 | SUITE 300 & 350 | 3,200 SF



DAWSONVILLE, GA 30534

### **AVAILABLE SUITES**

## BUILDING 5983 | SUITE 175 | 2,500 SF



## BUILDING 5983 | SUITE 250 | 2,500 SF



9

## HIGHTOWER PLACE MEDICAL OFFICE PARK | 2,500-8,200 SF | 5959 & 5983 HIGHWAY 53 EAST

DAWSONVILLE, GA 30534

### **AVAILABLE SUITES**

## BUILDING 5983 | SUITE 300 | 3,200 SF



TOM FRENCH | 404-876-1640 x 147 | TFrench@BullRealty.com