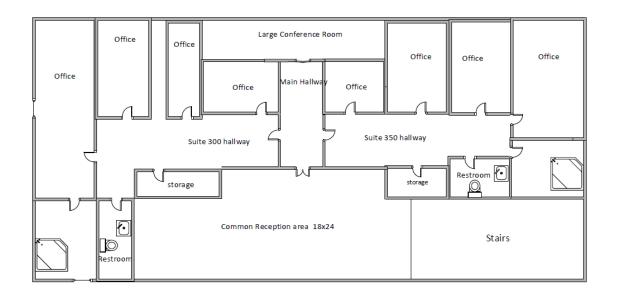

7.95/NNN | Asking    |
| 100 Dawson Commons Circle - Bldg 100 | 4,718 SF  | 3/4/2009   | \$17.95/NNN | Asking    |
| 300 Dawson Commons Circle - Bldg 300 | 4,717 SF  | 3/8/2008   | \$17.50/NNN | Asking    |

### 2016 DEMOGRAPHICS & TRAFFIC COUNT (Esri)

|                             | 1 mile   | 3 miles  | 5 miles  |
|-----------------------------|----------|----------|----------|
| Population                  | 1,030    | 8,166    | 22,492   |
| Households                  | 440      | 3,066    | 8,205    |
| Average<br>Household Income | \$79,156 | \$71,453 | \$76,594 |

<sup>\*</sup> Traffic count for Highway 53 exceeds 17,780 vehicles per day

DAWSONVILLE, GA 30534

#### **AVAILABLE SUITES**

## **BUILDING 5959 | SUITE 110 | 2,500 SF**



## BUILDING 5959 | SUITE 300 & 350 | 3,200 SF



DAWSONVILLE, GA 30534

### **AVAILABLE SUITES**

## BUILDING 5983 | SUITE 175 | 2,500 SF



## BUILDING 5983 | SUITE 250 | 2,500 SF



9

## HIGHTOWER PLACE MEDICAL OFFICE PARK | 2,500-8,200 SF | 5959 & 5983 HIGHWAY 53 EAST

DAWSONVILLE, GA 30534

### **AVAILABLE SUITES**

## BUILDING 5983 | SUITE 300 | 3,200 SF



TOM FRENCH | 404-876-1640 x 147 | TFrench@BullRealty.com