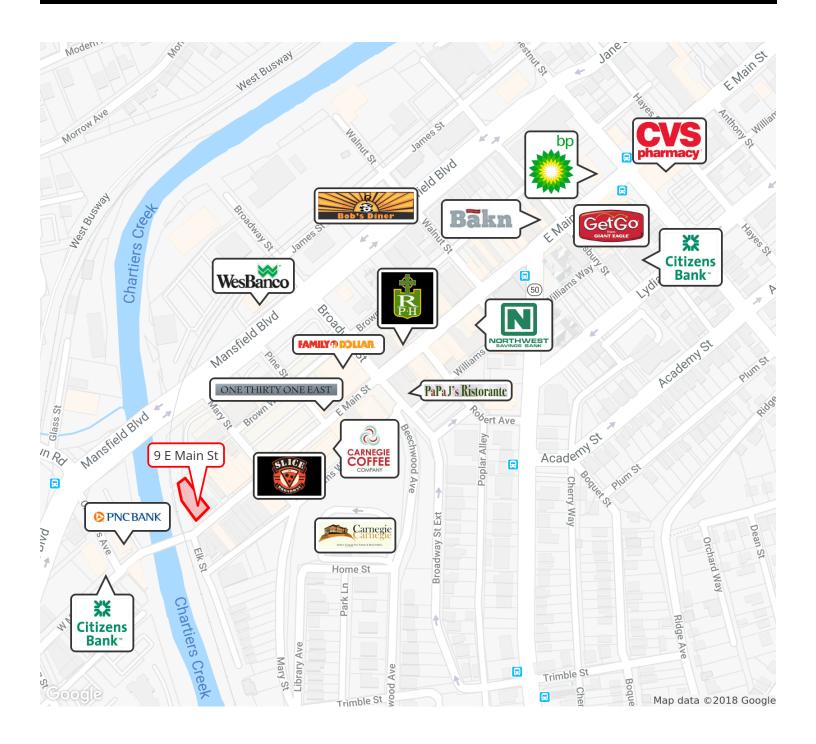

king options nearby

**LOCATION OVERVIEW** 

565 SF & 1,135 SF suites, totaling 1,700 SF Available on the second floor

Steps from numerous retailers, restaurants, and local businesses. Less than 6

0.16 Acres

Great signage opportunity and visibility on East Main Street

miles from Downtown Pittsburgh and minutes from I-376 and I-79

13,000 SF **Building Size:** 

Market: Pittsburgh

Submarket: Parkway West Corridor

All information is from sources deemed reliable and is submitted subject to errors, omissions, change of price rental or other conditions, prior sale, lease or financing or withdrawal without notice.



**Richard Beynon** 412.261.3640 rbeynon@beynonandco.com

## **COME JOIN THE VIBRANT STREETS OF DOWNTOWN CARNEGIE!**

9 E Main Street, Carnegie, PA 15106

## **RETAILER MAP**





**Richard Beynon** 412.261.3640 rbeynon@beynonandco.com