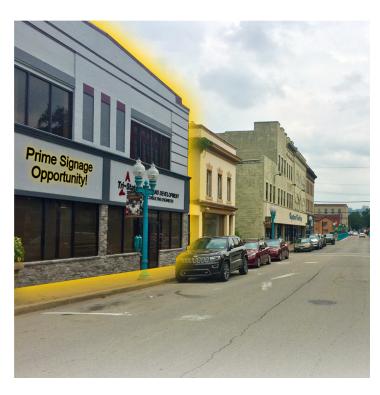

#### **OFFERING SUMMARY**

Lot Size:

Available SF: 565 - 1,700 SF

PROPERTY HIGHLIGHTS

Negotiable Lease Rate:

Multiple parking options nearby

**LOCATION OVERVIEW** 

565 SF & 1,135 SF suites, totaling 1,700 SF Available on the second floor

Steps from numerous retailers, restaurants, and local businesses. Less than 6

0.16 Acres

Great signage opportunity and visibility on East Main Street

miles from Downtown Pittsburgh and minutes from I-376 and I-79

## **COME JOIN THE VIBRANT STREETS OF DOWNTOWN CARNEGIE!**

9 E Main Street, Carnegie, PA 15106