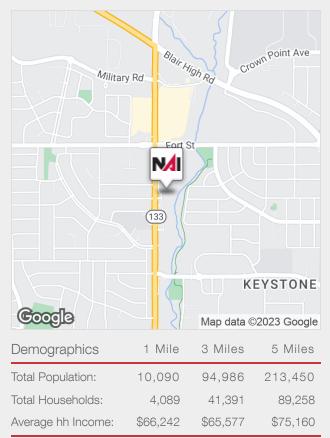

#### AVAILABLE SF:

| LEASE RATE:    | N/A        |
|----------------|------------|
| BUILDING SIZE: | 2,200 SF   |
| LOT SIZE:      | 0.68 Acres |