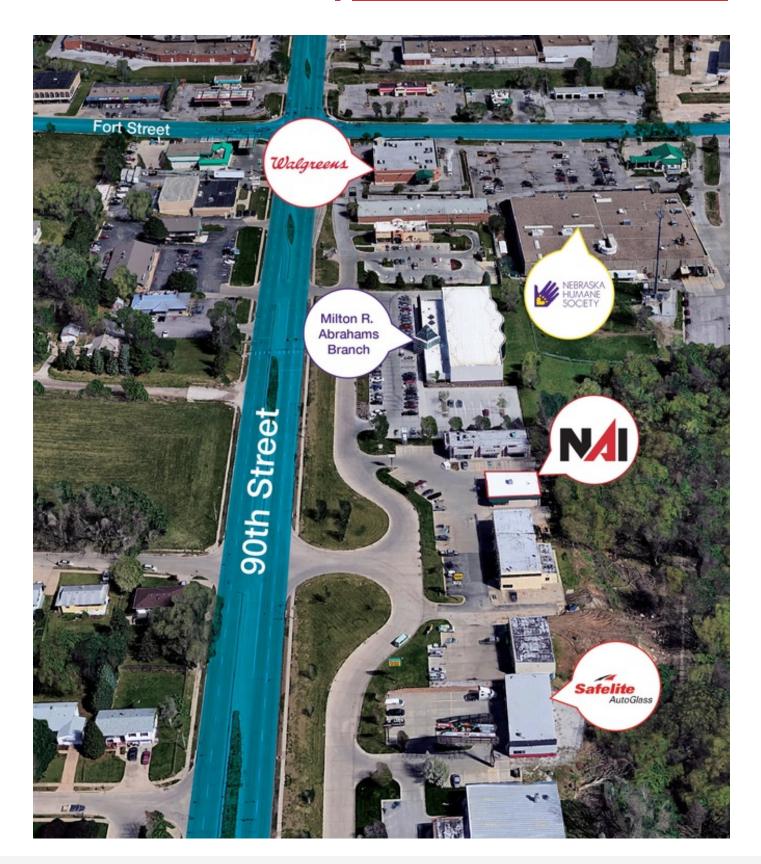

### **Property Features**

- Flex use; Retail/showroom space with industrial qualities
- Free-standing building with 2 Overhead doors and Spacious parking
- Open commercial frontage on 90th Street corridor with
  Monument signage
- NNN Expenses: \$4.16 PSF