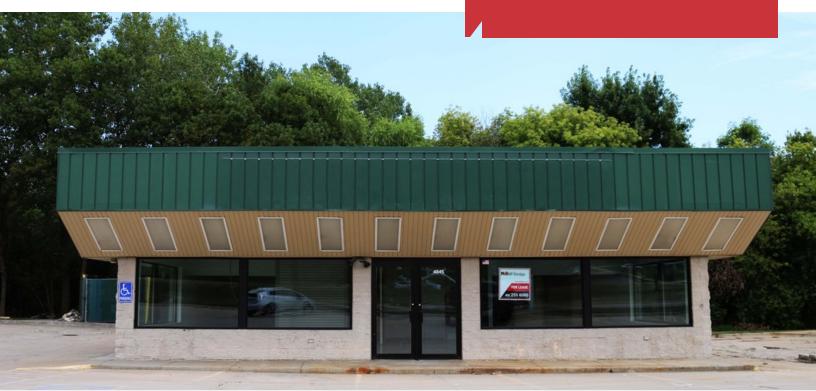

### Retail Building

## 4845 N 90th Street

Omaha, Nebraska 68134

### **Property Features**

- Flex use; Retail/showroom space with industrial qualities
- Free-standing building with 2 Overhead doors and Spacious parking
- Open commercial frontage on 90th Street corridor with
  Monument signage
- NNN Expenses: \$4.16 PSF