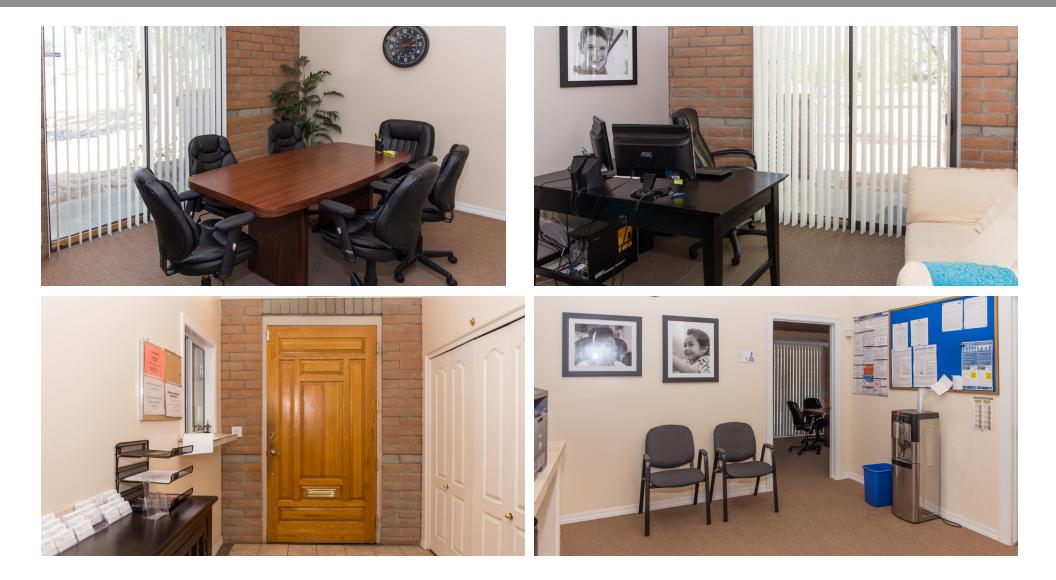

#### **PROPERTY HIGHLIGHTS**

- Suite 3: 1,238 SF, Includes Reception, 4 Offices, Conference Room, Break Room and Restroom
- Excellent Demographic Area of Dobson Ranch with High Daily Traffic Counts
- Covered Parking and Monument Signage
- Within Minutes Access of the Loop 101