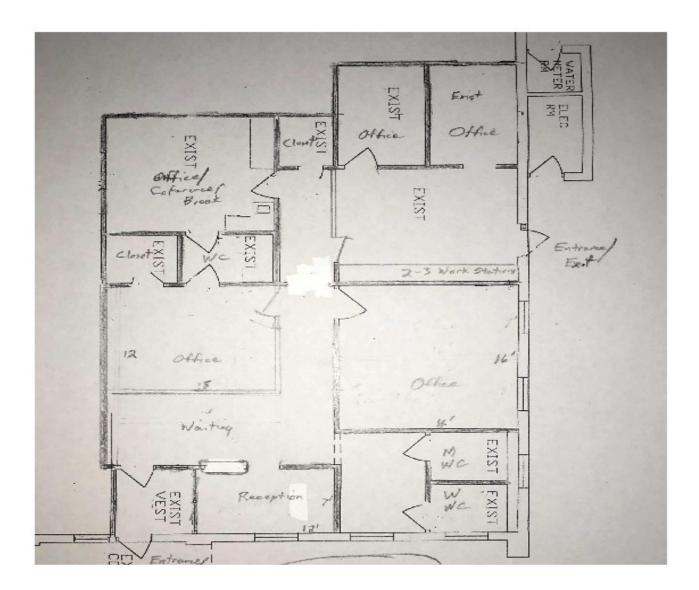

#### **PROPOSED FLOOR PLAN**

#### PROPERTY OVERVIEW

Suite 101 - 1,995 rsf - 5 offices, 3 restrooms, kitchen, storage, closet