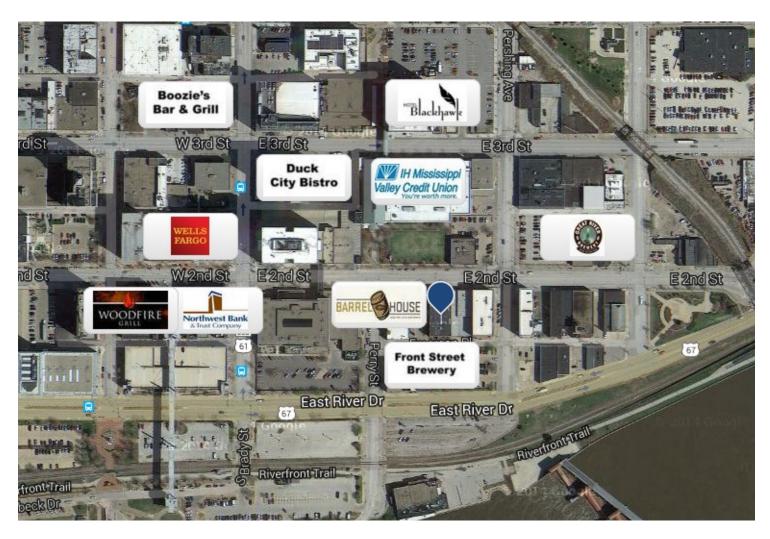

#### **Property Features**

- Suite located in busy downtown Davenport
- Open floor plan; first floor space
- Spacious conference room, restrooms and break room commonly shared
- Elevator access
- Full service lease rate includes private, tenant only parking lot with private visitor parking area.
- Close to hotels, restaurants and shopping
- \$3.00 CAM includes taxes, insurance, common area maintenance, heat, cooling, electricity, water & trash
- Traffic count of 12,300 VPD on River Drive and Perry Street