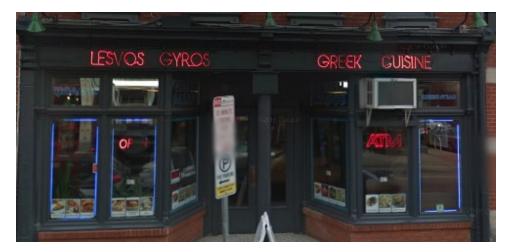

# LESVOS GYROS | SOUTHSIDE

1502 E CARSON STREET PITTSBURGH, PA 15203

Andreas Kamouyerou, CCIM Senior Advisor 412.535.8062 andreas.kamouyerou@svn.com

LESVOS GYRO GREEK CUISINE

#### **PROPERTY OVERVIEW**

Opportunity to purchase successful business and mixed use building in PRIME location in the heart of the South Side Flats. The property is located on E Carson St. First floor retail with established business "LESVOS GYROS". First floor is 1,200 sq ft with an additional 1,200 sq ft of basement storage and second restroom. There are two 2 story apartment units side-by-side that have 2 bedrooms and 1.5 bathroom each. The apartments are approximately 1,200 sq ft each. The utilities are split between the retail and residential.

#### PROPERTY HIGHLIGHTS

- Successful and community known LESVOS GYROS business.
- PRIME location in the heart of the South Side Flats
- Fully Leased Mixed Use Building
- 2,400 sq ft Retail/Restaurant Storefront (includes basement)
- [2] 2 story Apartments above retail space 2 bedroom / 1.5 bathroom each