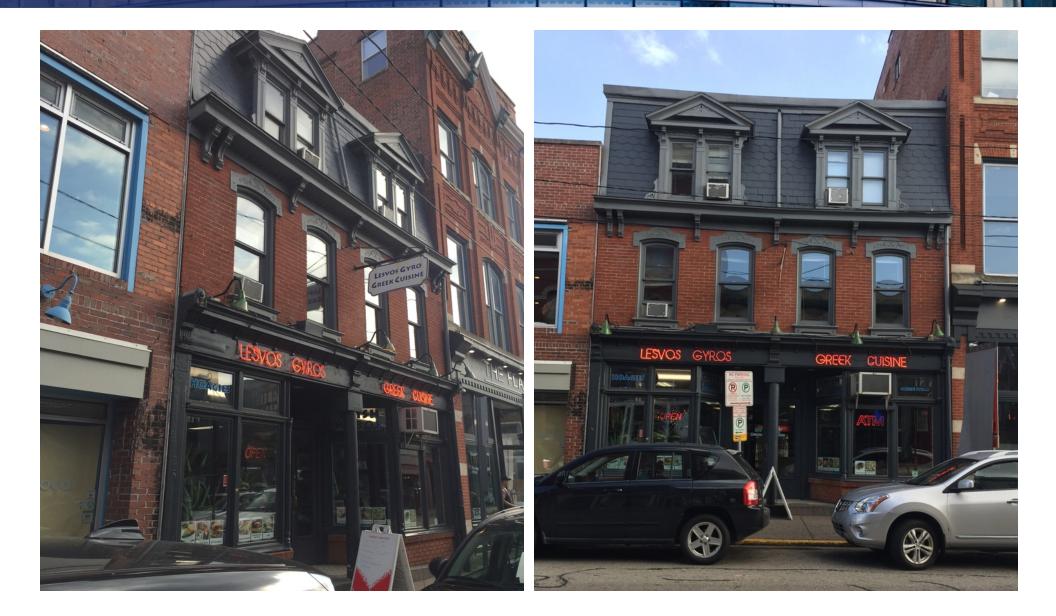

### Additional Photos

#### **PROPERTY OVERVIEW**

Opportunity to purchase successful business and mixed use building in PRIME location in the heart of the South Side Flats. The property is located on E Carson St. First floor retail with established business "LESVOS GYROS". First floor is 1,200 sq ft with an additional 1,200 sq ft of basement storage and second restroom. There are two 2 story apartment units side-by-side that have 2 bedrooms and 1.5 bathroom each. The apartments are approximately 1,200 sq ft each. The utilities are split between the retail and residential.

#### PROPERTY HIGHLIGHTS

- Successful and community known LESVOS GYROS business.
- PRIME location in the heart of the South Side Flats
- Fully Leased Mixed Use Building
- 2,400 sq ft Retail/Restaurant Storefront (includes basement)
- [2] 2 story Apartments above retail space 2 bedroom / 1.5 bathroom each