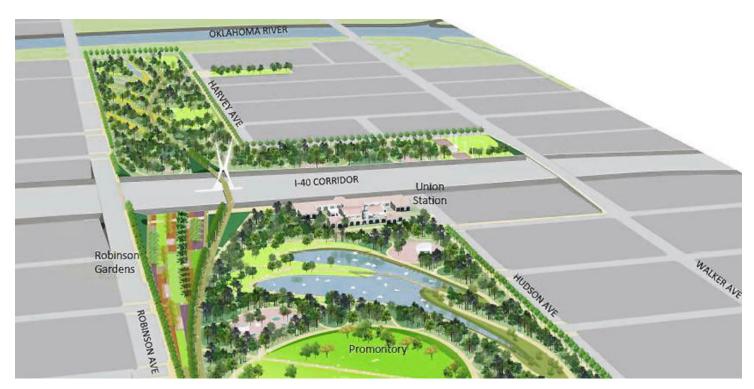

#### LOCATION OVERVIEW

The property is just a few feet from the new Scissortail Park and could have awesome views of the park and the downtown skyline. The lot is located on SW 12th just west of Harvey. The new Scissortail Park will be between Robinson and Harvey so you can walk to the park in seconds. Multiple opportunities exist with developing this lot.

#### SALE HIGHLIGHTS

- Core to Shore Development Opportunity
- Near Scissortail Park
- Mixed Use Zoning
- Amazing views of the Oklahoma City Skyline.

321 SW 12TH, OKLAHOMA CITY, OK 73109

321 SW 12TH, OKLAHOMA CITY, OK 73109