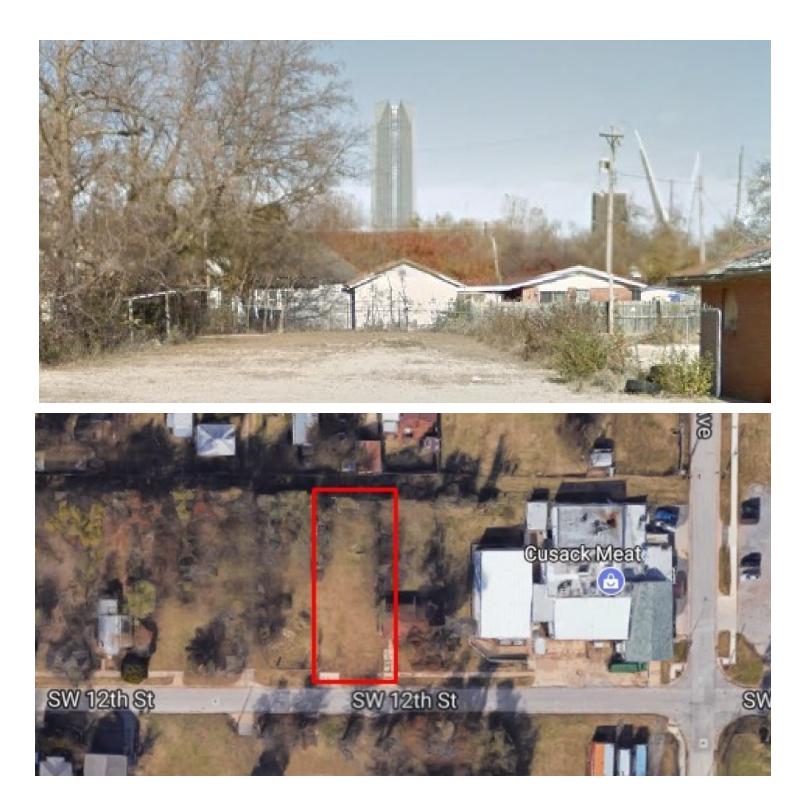

#### **PROPERTY OVERVIEW**

This 50' by 140' vacant lot is ready for your dream home, retail business or office building. The only limits are your imagination. This property is located next to 319 SW 12th which is also listed for sale. You can combine the lots for a total of 100' by 140' which allows for a multitude of development possibilities.