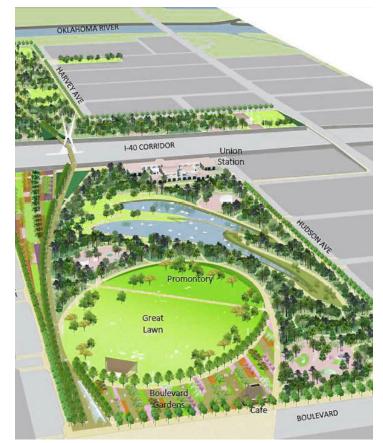

#### LOCATION OVERVIEW

The property is just a few feet from the new Scissortail Park and could have awesome views of the park and the downtown skyline. The lot is located on SW 12th just west of Harvey. The new Scissortail Park will be between Robinson and Harvey so you can walk to the park in seconds. Multiple opportunities exist with developing this lot.

#### SALE HIGHLIGHTS

- Core to Shore Development Opportunity
- Near Scissortail Park
- Mixed Use Zoning
- Amazing views of the Oklahoma City Skyline.

321 SW 12TH, OKLAHOMA CITY, OK 73109

321 SW 12TH, OKLAHOMA CITY, OK 73109