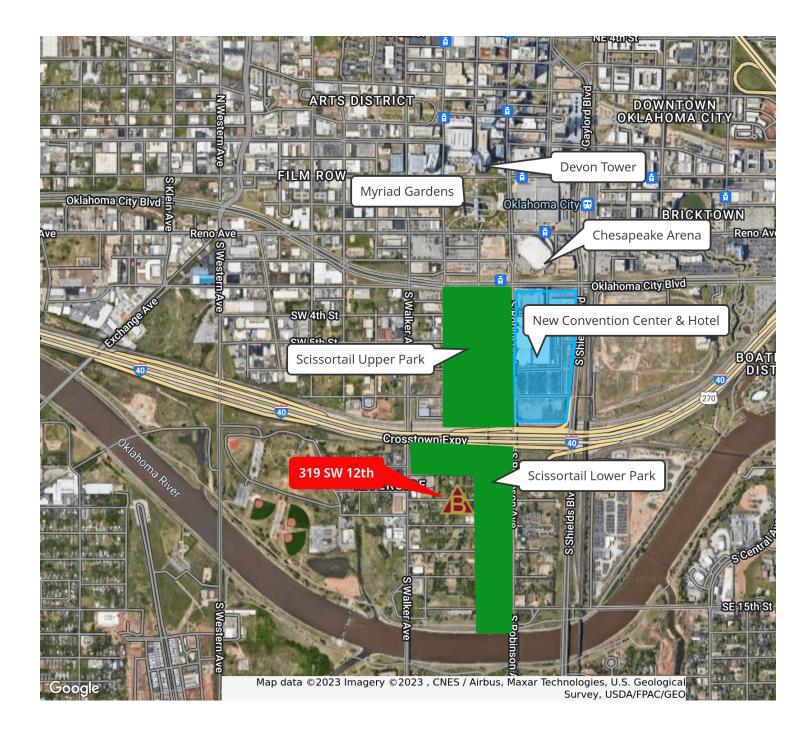

#### LOCATION OVERVIEW

The property is just a few feet from the new Scissortail Park and could have awesome views of the park and the downtown skyline. The lot is located on SW 12th just west of Harvey. The new Scissortail Park will be between Robinson and Harvey so you can walk to the park in seconds. Multiple opportunities exist with developing this lot.

#### SALE HIGHLIGHTS

- Core to Shore Development Opportunity
- Near Scissortail Park
- Mixed Use Zoning
- Amazing views of the Oklahoma City Skyline.

321 SW 12TH, OKLAHOMA CITY, OK 73109

321 SW 12TH, OKLAHOMA CITY, OK 73109