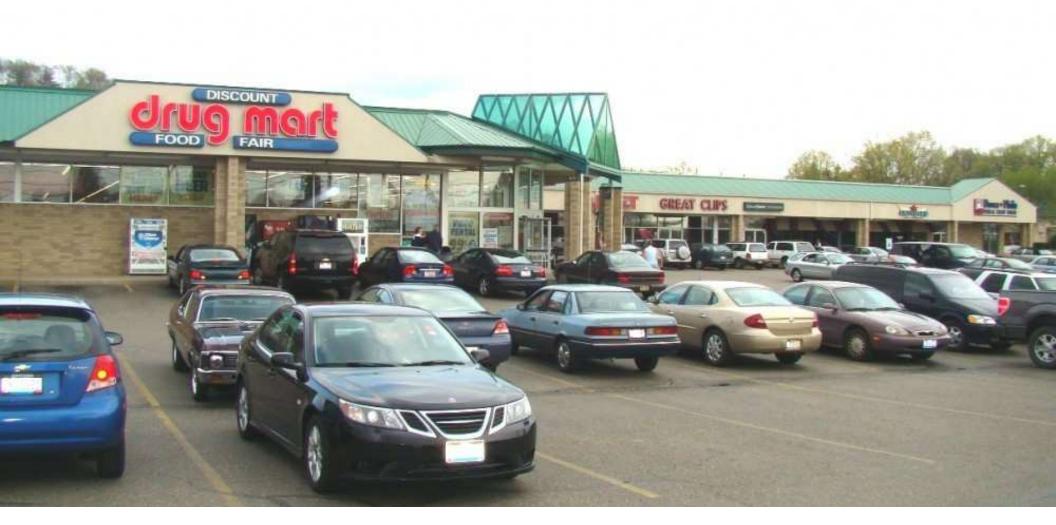

# DISCOUNT DRUG MART PLAZA

3015 North Wooster Avenue, Dover, OH 44622

ALEKSANDRA KALETA 614.241.5523 akaleta@gilbertgrouprealestate.com

## **DISCOUNT DRUG MART PLAZA**

3015 North Wooster Avenue, Dover, OH 44622

| OFFERING SUMMARY |            | PROPER                                     |
|------------------|------------|--------------------------------------------|
| Available SF:    | 1,320 SF   | • Join<br>Edwa                             |
|                  |            | • Locat                                    |
|                  | Negotiable | • Comp                                     |
| Lease Rate:      |            | <ul> <li>Traffic</li> <li>VPD c</li> </ul> |
| Year Built:      | 1997       | DEMOG                                      |
|                  | 1997       |                                            |
|                  |            | Total Ho                                   |
| Building Size:   | 38,409     | Total Po                                   |
|                  |            |                                            |

#### **ROPERTY HIGHLIGHTS**

- Join tenants such as Discount Drug Mart, Great Clips, Edward Jones, and Grinders Subs & Beyond
  - Located next to Cleveland Clinic Union Hospital
  - Competitive rates and flexible lease terms
  - Traffic Counts: 15,370 VPD on N. Wooster Avenue | 43,029 VPD on I-77