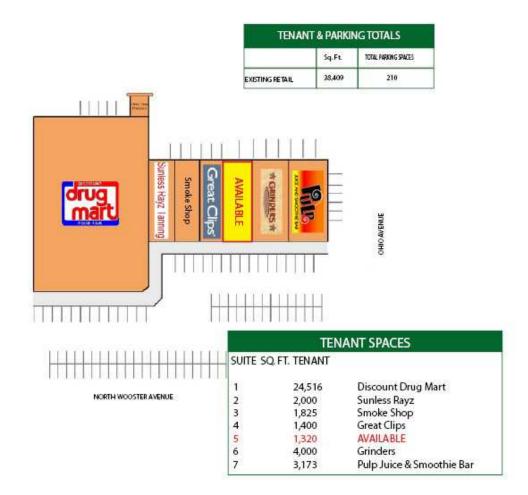

### SITE PLAN

## **DISCOUNT DRUG MART PLAZA**

3015 North Wooster Avenue, Dover, OH 44622

| OFFERING SUMMARY |            | PROPER                                     |
|------------------|------------|--------------------------------------------|
| Available SF:    | 1,320 SF   | • Join<br>Edwa                             |
|                  |            | • Locat                                    |
|                  | Negotiable | • Comp                                     |
| Lease Rate:      |            | <ul> <li>Traffic</li> <li>VPD c</li> </ul> |
| Year Built:      | 1997       | DEMOG                                      |
|                  | 1997       |                                            |
|                  |            | Total Ho                                   |
| Building Size:   | 38,409     | Total Po                                   |
|                  |            |                                            |