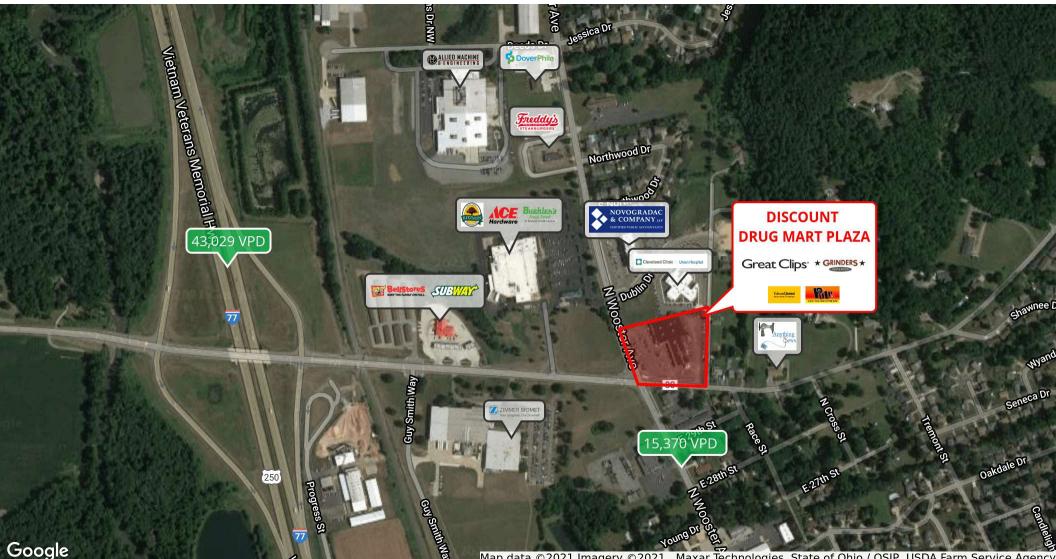

## **DISCOUNT DRUG MART PLAZA**

3015 North Wooster Avenue, Dover, OH 44622

ALEKSANDRA KALETA 614.241.5523 akaleta@gilbertgrouprealestate.com

**RETAILER MAP** 

# **DISCOUNT DRUG MART PLAZA**

3015 North Wooster Avenue, Dover, OH 44622

Map data ©2021 Imagery ©2021 , Maxar Technologies, State of Ohio / OSIP, USDA Farm Service Agency

ALEKSANDRA KALETA 614.241.5523 akaleta@gilbertgrouprealestate.com