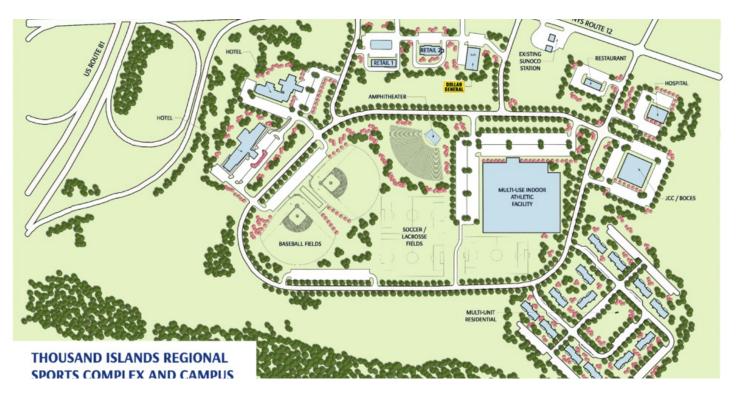

#### **OFFERING SUMMARY**

Sale Price: N/A

PROPERTY OVERVIEW

Over 660 + Acres Available! Includes an Ice Arena and a former horse racing track. Property can be subdivided anywhere between five acres and up. Ideal For Many Uses; Retail, Hotel, Entertainment, Housing, Fast Food, etc. Join the newest neighbor, Dollar General has been built on a front parcel. Owner is willing to Build to Suit, Lease, and/or Sell

#### PROPERTY HIGHLIGHTS

- Over 660 + Acres Available!
- Will Sub-Divide

660 Acres

- Ice Arena, Former Horse Racing Track
- Join the New Dollar General Just Built
- Willing to Build to Suit, Lease, and/or Sell
- Breathtaking Views of the iconic Thousand Island Bridge!
- Vast Property Frontage along I-81 and Rt. 12!
- Excellent Potential for many uses!