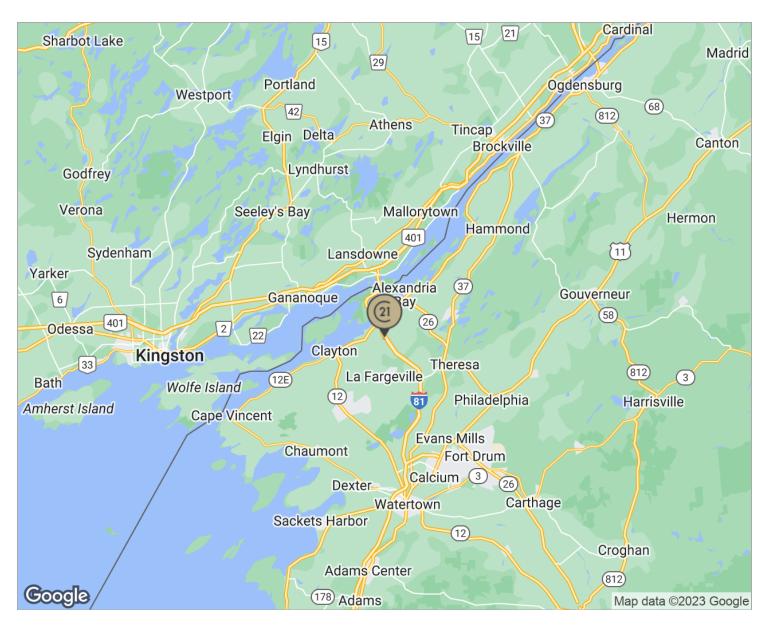

#### **LOCATION DESCRIPTION**

Alexandria Bay is a village in Jefferson County, New York, United States, within the town of Alexandria. It is located in the Thousand Islands region of northern New York. The population of the village was 1,078 at the 2010 United States Census.

Subject property is Located in the heart of the 1000 Islands at the FIRST exit South of the Canadian Border!

Property sits at Interstate 81 and Route 12 at the intersection between Clayton and Alexandria Bay, NY