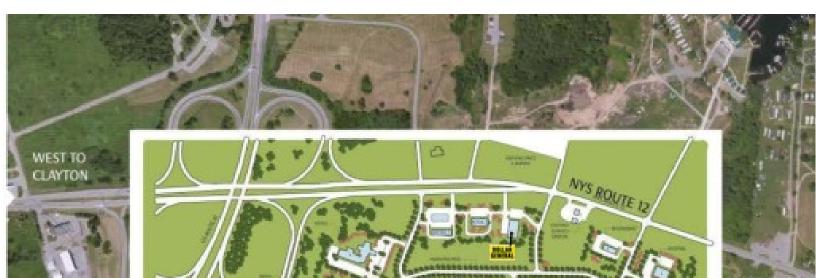

Subject property is Located in the heart of the 1000 Islands at the FIRST exit South of the Canadian Border!

Property sits at Interstate 81 and Route 12 at the intersection between Clayton and Alexandria Bay, NY