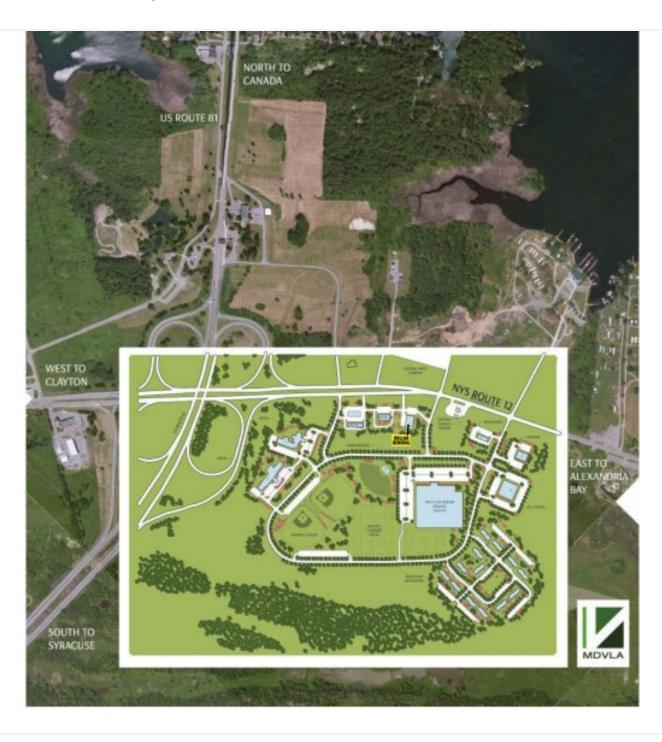

#### **OFFERING SUMMARY**

Sale Price: N/A

PROPERTY OVERVIEW

Over 660 + Acres Available! Includes an Ice Arena and a former horse racing track. Property can be subdivided anywhere between five acres and up. Ideal For Many Uses; Retail, Hotel, Entertainment, Housing, Fast Food, etc. Join the newest neighbor, Dollar General has been built on a front parcel. Owner is willing to Build to Suit, Lease, and/or Sell

#### PROPERTY HIGHLIGHTS

- Over 660 + Acres Available!
- Will Sub-Divide

660 Acres

- Ice Arena, Former Horse Racing Track
- Join the New Dollar General Just Built
- Willing to Build to Suit, Lease, and/or Sell
- Breathtaking Views of the iconic Thousand Island Bridge!
- Vast Property Frontage along I-81 and Rt. 12!
- Excellent Potential for many uses!

Subject property is Located in the heart of the 1000 Islands at the FIRST exit South of the Canadian Border!

Property sits at Interstate 81 and Route 12 at the intersection between Clayton and Alexandria Bay, NY