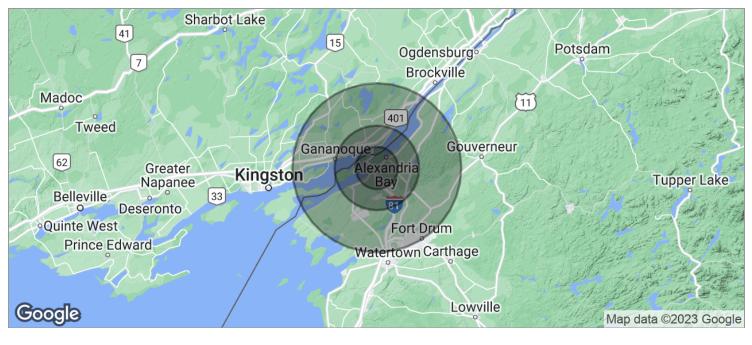

#### **LOCATION DESCRIPTION**

Alexandria Bay is a village in Jefferson County, New York, United States, within the town of Alexandria. It is located in the Thousand Islands region of northern New York. The population of the village was 1,078 at the 2010 United States Census.

Subject property is Located in the heart of the 1000 Islands at the FIRST exit South of the Canadian Border!

Property sits at Interstate 81 and Route 12 at the intersection between Clayton and Alexandria Bay, NY

### DEVELOPMENT OPPORTUNITIES

43574 Rt. 12, Alexandria Bay, NY 13607

| POPULATION          | 5 MILES  | 10 MILES | 20 MILES |  |
|---------------------|----------|----------|----------|--|
| TOTAL POPULATION    | 3,504    | 11,550   | 40,667   |  |
| MEDIAN AGE          | 41.1     | 40.2     | 34.1     |  |
| MEDIAN AGE (MALE)   | 39.7     | 38.5     | 32.4     |  |
| MEDIAN AGE (FEMALE) | 42.7     | 42.1     | 36.0     |  |
| HOUSEHOLDS & INCOME | 5 MILES  | 10 MILES | 20 MILES |  |
| TOTAL HOUSEHOLDS    | 1,374    | 4,468    | 15,446   |  |
| # OF PERSONS PER HH | 2.6      | 2.6      | 2.6      |  |
|                     | 2.0      | 2.0      | 2.0      |  |
| AVERAGE HH INCOME   | \$56,827 | \$56,986 | \$55,443 |  |