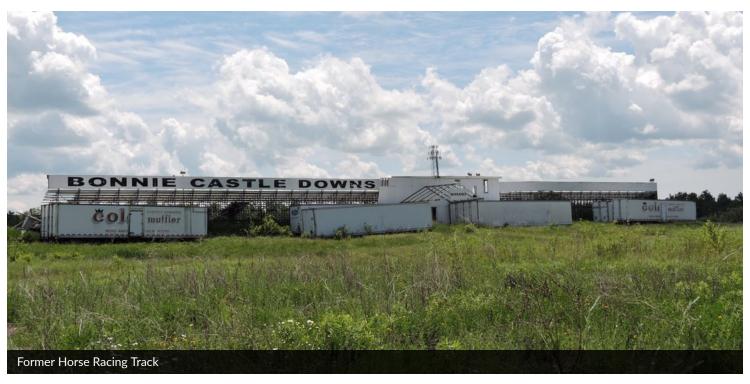

#### **OFFERING SUMMARY**

Sale Price: N/A

PROPERTY OVERVIEW

Over 660 + Acres Available! Includes an Ice Arena and a former horse racing track. Property can be subdivided anywhere between five acres and up. Ideal For Many Uses; Retail, Hotel, Entertainment, Housing, Fast Food, etc. Join the newest neighbor, Dollar General has been built on a front parcel. Owner is willing to Build to Suit, Lease, and/or Sell

#### PROPERTY HIGHLIGHTS

- Over 660 + Acres Available!
- Will Sub-Divide

660 Acres

- Ice Arena, Former Horse Racing Track
- Join the New Dollar General Just Built
- Willing to Build to Suit, Lease, and/or Sell
- Breathtaking Views of the iconic Thousand Island Bridge!
- Vast Property Frontage along I-81 and Rt. 12!
- Excellent Potential for many uses!