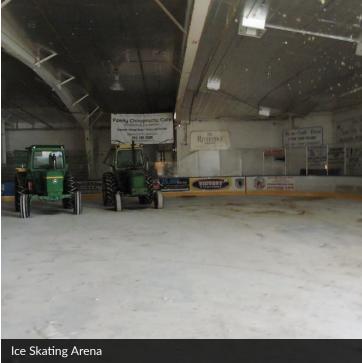

#### **OFFERING SUMMARY**

Sale Price: N/A

PROPERTY OVERVIEW

Over 660 + Acres Available! Includes an Ice Arena and a former horse racing track. Property can be subdivided anywhere between five acres and up. Ideal For Many Uses; Retail, Hotel, Entertainment, Housing, Fast Food, etc. Join the newest neighbor, Dollar General has been built on a front parcel. Owner is willing to Build to Suit, Lease, and/or Sell

#### PROPERTY HIGHLIGHTS

- Over 660 + Acres Available!
- Will Sub-Divide

660 Acres

- Ice Arena, Former Horse Racing Track
- Join the New Dollar General Just Built
- Willing to Build to Suit, Lease, and/or Sell
- Breathtaking Views of the iconic Thousand Island Bridge!
- Vast Property Frontage along I-81 and Rt. 12!
- Excellent Potential for many uses!