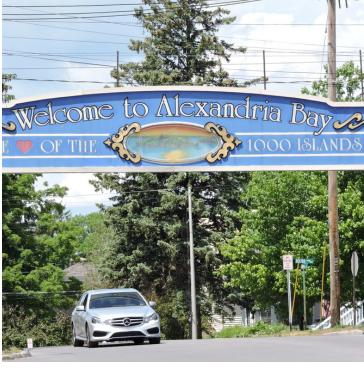

#### **LOCATION DESCRIPTION**

Alexandria Bay is a village in Jefferson County, New York, United States, within the town of Alexandria. It is located in the Thousand Islands region of northern New York. The population of the village was 1,078 at the 2010 United States Census.

Subject property is Located in the heart of the 1000 Islands at the FIRST exit South of the Canadian Border!

Property sits at Interstate 81 and Route 12 at the intersection between Clayton and Alexandria Bay, NY