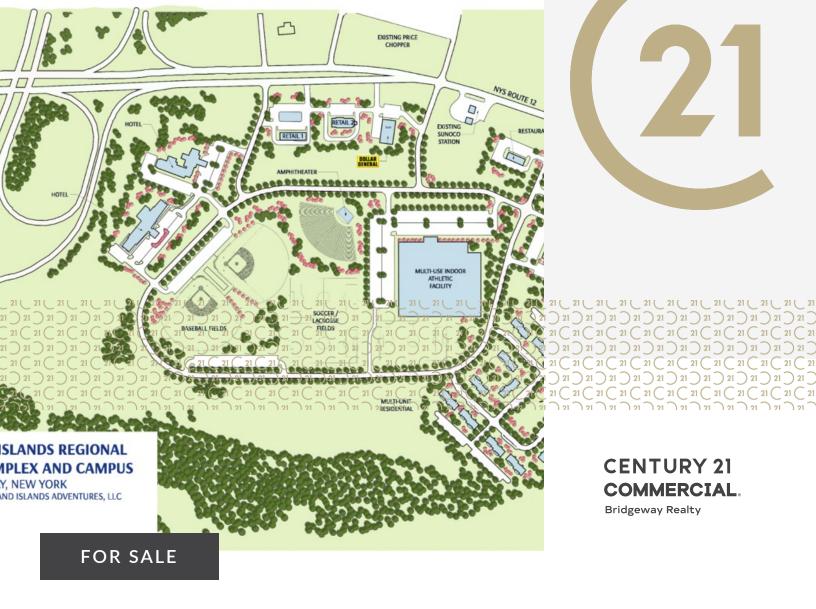

#### **OFFERING SUMMARY**

Sale Price: N/A

PROPERTY OVERVIEW

Over 660 + Acres Available! Includes an Ice Arena and a former horse racing track. Property can be subdivided anywhere between five acres and up. Ideal For Many Uses; Retail, Hotel, Entertainment, Housing, Fast Food, etc. Join the newest neighbor, Dollar General has been built on a front parcel. Owner is willing to Build to Suit, Lease, and/or Sell

#### PROPERTY HIGHLIGHTS

- Over 660 + Acres Available!
- Will Sub-Divide

660 Acres

- Ice Arena, Former Horse Racing Track
- Join the New Dollar General Just Built
- Willing to Build to Suit, Lease, and/or Sell
- Breathtaking Views of the iconic Thousand Island Bridge!
- Vast Property Frontage along I-81 and Rt. 12!
- Excellent Potential for many uses!