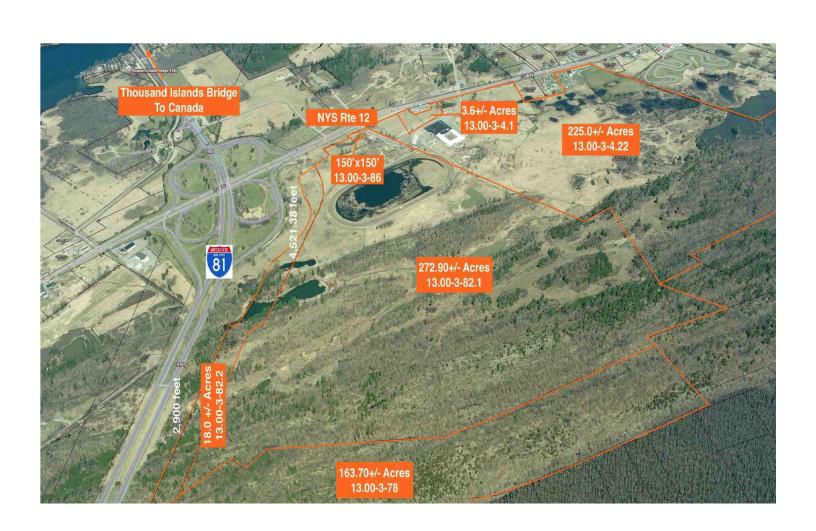

#### **OFFERING SUMMARY**

Sale Price: N/A

PROPERTY OVERVIEW

Over 660 + Acres Available! Includes an Ice Arena and a former horse racing track. Property can be subdivided anywhere between five acres and up. Ideal For Many Uses; Retail, Hotel, Entertainment, Housing, Fast Food, etc. Join the newest neighbor, Dollar General has been built on a front parcel. Owner is willing to Build to Suit, Lease, and/or Sell

#### PROPERTY HIGHLIGHTS

- Over 660 + Acres Available!
- Will Sub-Divide

660 Acres

- Ice Arena, Former Horse Racing Track
- Join the New Dollar General Just Built
- Willing to Build to Suit, Lease, and/or Sell
- Breathtaking Views of the iconic Thousand Island Bridge!
- Vast Property Frontage along I-81 and Rt. 12!
- Excellent Potential for many uses!

Subject property is Located in the heart of the 1000 Islands at the FIRST exit South of the Canadian Border!

Property sits at Interstate 81 and Route 12 at the intersection between Clayton and Alexandria Bay, NY