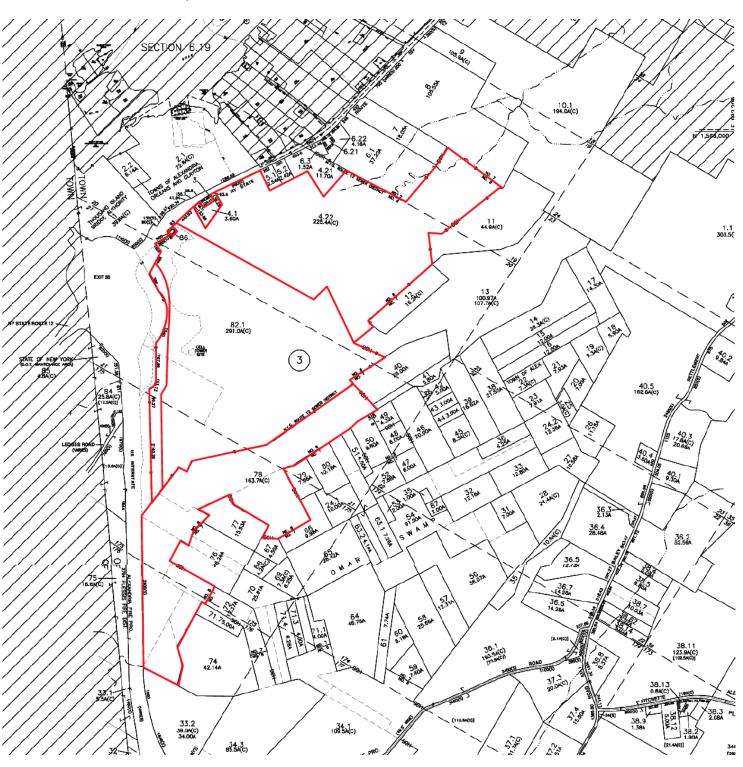

#### **OFFERING SUMMARY**

Sale Price: N/A

PROPERTY OVERVIEW

Over 660 + Acres Available! Includes an Ice Arena and a former horse racing track. Property can be subdivided anywhere between five acres and up. Ideal For Many Uses; Retail, Hotel, Entertainment, Housing, Fast Food, etc. Join the newest neighbor, Dollar General has been built on a front parcel. Owner is willing to Build to Suit, Lease, and/or Sell

#### PROPERTY HIGHLIGHTS

- Over 660 + Acres Available!
- Will Sub-Divide

660 Acres

- Ice Arena, Former Horse Racing Track
- Join the New Dollar General Just Built
- Willing to Build to Suit, Lease, and/or Sell
- Breathtaking Views of the iconic Thousand Island Bridge!
- Vast Property Frontage along I-81 and Rt. 12!
- Excellent Potential for many uses!