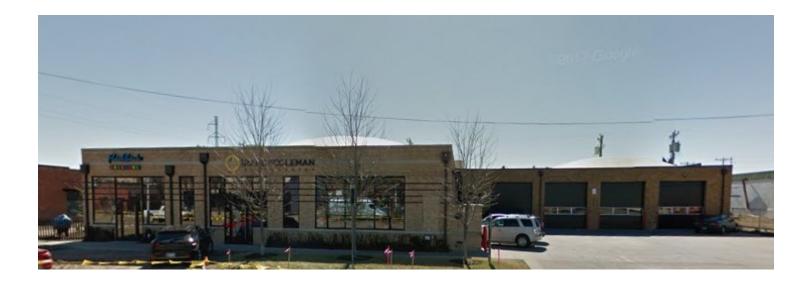

# 814 W. SHERIDAN

814 W. SHERIDAN, OKLAHOMA CITY, OK 73106

| OFFERING SUMMARY |            | PROPERTY OVERVIEW                                                                                                                                                                                                                                                                                                       |
|------------------|------------|-------------------------------------------------------------------------------------------------------------------------------------------------------------------------------------------------------------------------------------------------------------------------------------------------------------------------|
| Available SF:    |            | Film Row office, retail or restaurant space on Sheridan.<br>This amazing property in Film Row is across the street from the Jones<br>Assembly, West Village Apartments and near the 21c Museum Hotel. The                                                                                                               |
| Lease Rate:      | N/A        | property is just down the street from Devon Tower, Myriad Botanical<br>Gardens, Crystal Bridge and Cox Convention Center. The Civic Center<br>Music Hall is just minutes away to the north and Chesapeake Arena, home<br>to the Oklahoma City Thunder NBA basketball team is just minutes<br>southeast of the property. |
| Lot Size:        | 0.48 Acres |                                                                                                                                                                                                                                                                                                                         |
| Year Built:      | 1940       | PROPERTY HIGHLIGHTS                                                                                                                                                                                                                                                                                                     |
| Building Size:   | 10,410 SF  |                                                                                                                                                                                                                                                                                                                         |
| Renovated:       | 2017       |                                                                                                                                                                                                                                                                                                                         |
| Zoning:          | DTD-2      |                                                                                                                                                                                                                                                                                                                         |
| Market:          | Film Row   |                                                                                                                                                                                                                                                                                                                         |

#### **PROPERTY OVERVIEW**

Film Row office, retail or restaurant space on Sheridan. This amazing property in Film Row is across the street from the Jones Assembly, West Village Apartments and near the 21c Museum Hotel. The property is just down the street from Devon Tower, Myriad Botanical Gardens, Crystal Bridge and Cox Convention Center. The Civic Center Music Hall is just minutes away to the north and Chesapeake Arena, home to the Oklahoma City Thunder NBA basketball team is just minutes southeast of the property.