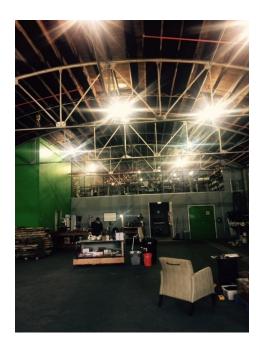

#### LEASE HIGHLIGHTS

- Film Row
- Across from Jones Assembly and West Village
  Apartments
- High Ceilings
- Potential for Outdoor Seating Area

ADDITIONAL PHOTOS