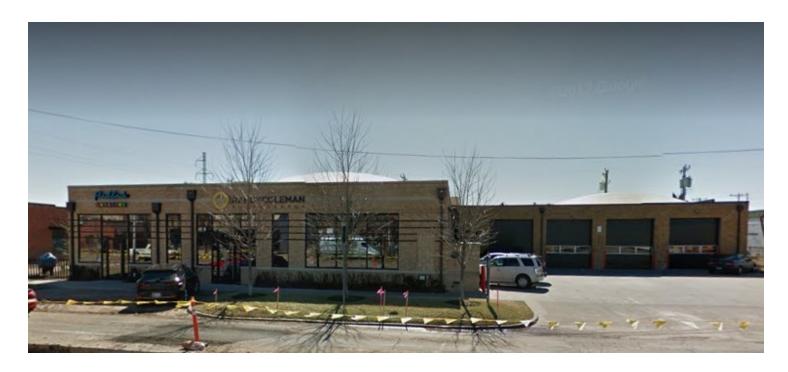

# 814 W. SHERIDAN

814 W. SHERIDAN, OKLAHOMA CITY, OK 73106

| OFFERING SUMMARY |            | PROPERTY OVERVIEW                                                                                                                                                                                                                                                                                                       |
|------------------|------------|-------------------------------------------------------------------------------------------------------------------------------------------------------------------------------------------------------------------------------------------------------------------------------------------------------------------------|
| Available SF:    |            | Film Row office, retail or restaurant space on Sheridan.<br>This amazing property in Film Row is across the street from the Jones<br>Assembly, West Village Apartments and near the 21c Museum Hotel. The                                                                                                               |
| Lease Rate:      | N/A        | property is just down the street from Devon Tower, Myriad Botanical<br>Gardens, Crystal Bridge and Cox Convention Center. The Civic Center<br>Music Hall is just minutes away to the north and Chesapeake Arena, home<br>to the Oklahoma City Thunder NBA basketball team is just minutes<br>southeast of the property. |
| Lot Size:        | 0.48 Acres |                                                                                                                                                                                                                                                                                                                         |
| Year Built:      | 1940       | PROPERTY HIGHLIGHTS                                                                                                                                                                                                                                                                                                     |
| Building Size:   | 10,410 SF  |                                                                                                                                                                                                                                                                                                                         |
| Renovated:       | 2017       |                                                                                                                                                                                                                                                                                                                         |
| Zoning:          | DTD-2      |                                                                                                                                                                                                                                                                                                                         |
| Market:          | Film Row   |                                                                                                                                                                                                                                                                                                                         |

#### **PROPERTY OVERVIEW**

Film Row office, retail or restaurant space on Sheridan. This amazing property in Film Row is across the street from the Jones Assembly, West Village Apartments and near the 21c Museum Hotel. The property is just down the street from Devon Tower, Myriad Botanical Gardens, Crystal Bridge and Cox Convention Center. The Civic Center Music Hall is just minutes away to the north and Chesapeake Arena, home to the Oklahoma City Thunder NBA basketball team is just minutes southeast of the property.