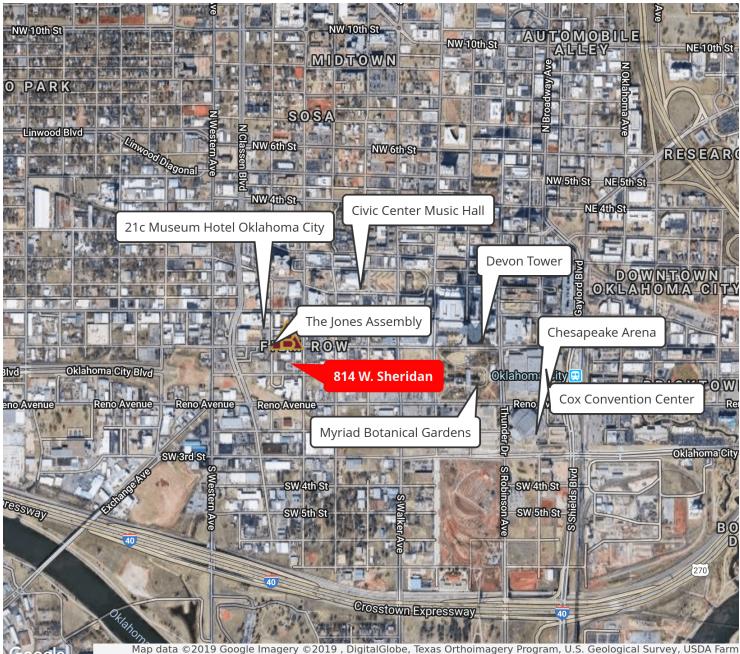

#### **PROPERTY OVERVIEW**

Film Row office, retail or restaurant space on Sheridan. This amazing property in Film Row is across the street from the Jones Assembly, West Village Apartments and near the 21c Museum Hotel. The property is just down the street from Devon Tower, Myriad Botanical Gardens, Crystal Bridge and Cox Convention Center. The Civic Center Music Hall is just minutes away to the north and Chesapeake Arena, home to the Oklahoma City Thunder NBA basketball team is just minutes southeast of the property.

### LOCATION OVERVIEW

Located in the heart of Film Row, this property is in the middle of new development including the Jones Assembly and West Village Apartments.

## 814 W. SHERIDAN

814 W. SHERIDAN, OKLAHOMA CITY, OK 73106

Map data ©2019 Google Imagery ©2019 , DigitalGlobe, Texas Orthoimagery Program, U.S. Geological Survey, USDA Farm Service Agency