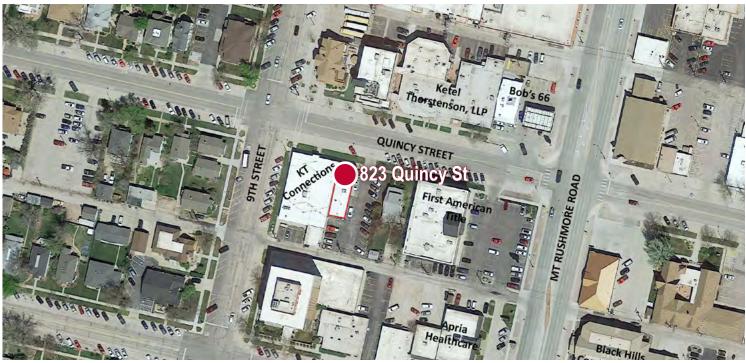

## **LOCATION**

823 Quincy St, Rapid City, SD 57701

Your Property...Our Priority<sup>SM</sup>

Keller Williams Realty Black Hills | 2401 West Main Street, Rapid City, SD 57702 | 605.343.7500 | www.RapidCityCommercial.com

### Highlights

- Approximately 2,200 SF of highly customizable office space
- Large, spacious conference room and large storage/ production space in the back of the office
- Great location just one block west of downtown on southeast corner of 9th St & Quincy St
- · Great parking for clients, free parking on 9th St
- Neighbors KT Connections to the west
- Secure private entrances
- Off-street parking is negotiable