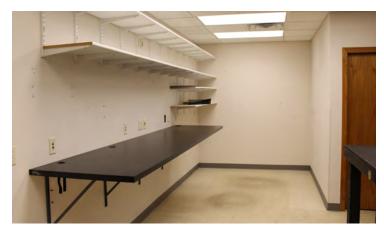

### Highlights

- Approximately 2,200 SF of highly customizable office space
- Large, spacious conference room and large storage/ production space in the back of the office
- Great location just one block west of downtown on southeast corner of 9th St & Quincy St
- · Great parking for clients, free parking on 9th St
- Neighbors KT Connections to the west
- Secure private entrances
- Off-street parking is negotiable