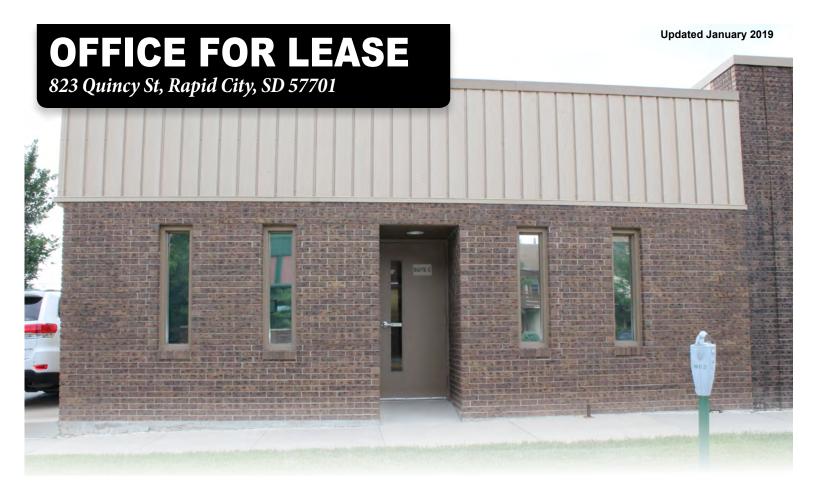

#### 2,200 SF Office • 1 Block West of Mt Rushmore Road

### Highlights

- Approximately 2,200 SF of highly customizable office space
- Large, spacious conference room and large storage/ production space in the back of the office
- Great location just one block west of downtown on southeast corner of 9th St & Quincy St
- · Great parking for clients, free parking on 9th St
- Neighbors KT Connections to the west
- Secure private entrances
- Off-street parking is negotiable