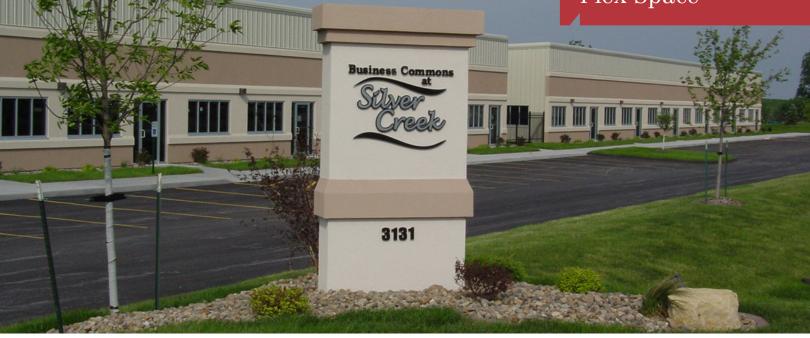

## Silver Creek Commons 3131 W 76th Street

Davenport, IA 52806

## **Property Features**

- Business Commons at Silver Creek
- Ceiling Heights 16' to 18'
- 12' x 14' OHD
- Ideal for small business, RV owners and car collectors
- Complex is fenced with exterior lighting
- Limitless upgrades available