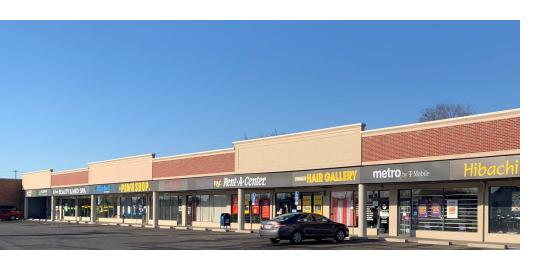

# **EASTERN SHOPPING CENTER**

873-897 South Hamilton Road, Columbus, OH 43213









## **EASTERN SHOPPING CENTER**

873-897 South Hamilton Road, Columbus, OH 43213





#### **OFFERING SUMMARY**

Available SF: 1,500 - 5,000 SF

Lease Rate: Negotiable

Building Size: 23,250

Market: East

Traffic Counts: 19.000 VPD

#### **PROPERTY HIGHLIGHTS**

- Updated front facade
- · Excellent visibility from Hamilton Road
- At the busy intersection of Hamilton Road and Main Street
- · Across from Kroger

### **DEMOGRAPHICS**

|                   | 1 MILE   | 3 MILES  | 5 MILES  |
|-------------------|----------|----------|----------|
| Total Households  | 6,702    | 46,977   | 107,531  |
| Total Population  | 16,847   | 109,730  | 260,769  |
| Average HH Income | \$55,002 | \$56,588 | \$63,106 |

#### **NEARBY RETAILERS**

























#### **NADIA SWANEY**

614.674.6952 nswaney@gilbertgrouprealestate.com **SITE PLAN** 

## **EASTERN SHOPPING CENTER**