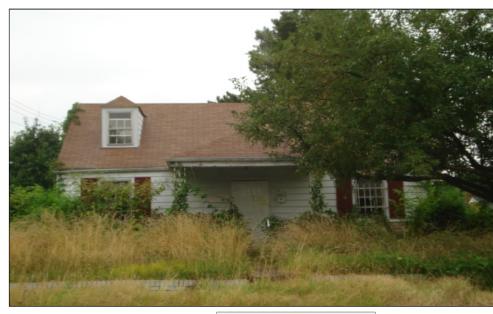

Property: 221 E 15th St Parcel ID: S0000191009

| Stroot Address               | 221 E 15th St Richmond, VA 23224-3811       |
|------------------------------|---------------------------------------------|
|                              |                                             |
|                              | KELLY WASHINGTON & LOTTIE                   |
|                              | 221 E 15TH ST, RICHMOND, VA 2322400000      |
| Subdivision Name :           | NONE                                        |
| Parent Parcel ID:            |                                             |
|                              | 352 - Bainbridge/Manchester/Blackwell North |
|                              | 120 - R Two Story                           |
|                              | R-7 - Residential (Single & 2 Family Urban) |
| Exemption Code:              | -                                           |
| Current Assessment           |                                             |
| Effective Date:              | 01/01/2017                                  |
| Land Value:                  | \$13,000                                    |
| Improvement Value:           |                                             |
| Total Value:                 |                                             |
| Area Tax:                    |                                             |
| Special Assessment District: |                                             |
|                              |                                             |
| and Description              | 1711.0                                      |
| Parcel Square Feet:          |                                             |
| Acreage:                     |                                             |
| · · ·                        | 0017.10X0102.00 0000.000                    |
|                              | X= 11788932.500008 Y= 3713459.239076        |
| Latitude:                    | 37.51692261 , Longitude: -77.44479023       |
| Description                  |                                             |
| Land Type:                   | Residential Lot B                           |
| Topology:                    | Level                                       |
| Front Size:                  | 17                                          |
| Rear Size:                   | 102                                         |
| Parcel Square Feet:          | 1744.2                                      |
| Acreage:                     |                                             |
|                              | 0017.10X0102.00 0000.000                    |
| Subdivision Name :           |                                             |
|                              | X= 11788932.500008 Y= 3713459.239076        |
|                              | 37.51692261 , Longitude: -77.44479023       |
| Other                        |                                             |
| Street improvement:          | Paved                                       |
| Sidewalk:                    |                                             |
|                              |                                             |
|                              |                                             |
|                              |                                             |
|                              |                                             |
|                              |                                             |
|                              |                                             |
|                              |                                             |
|                              |                                             |
|                              |                                             |
|                              |                                             |