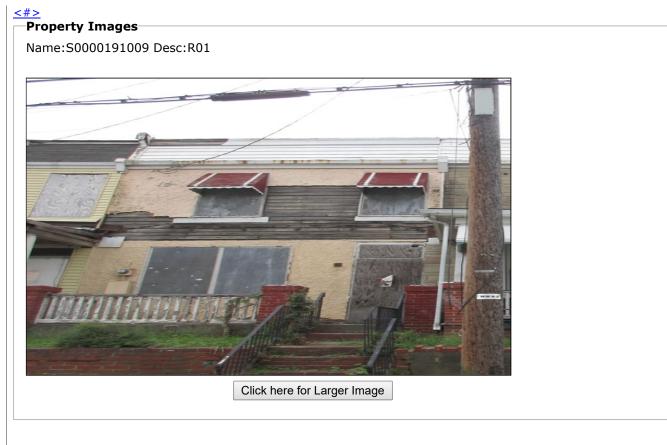

Property: 221 E 15th St Parcel ID: S0000191009

| Stroot Address               | 221 E 15th St Richmond, VA 23224-3811       |
|------------------------------|---------------------------------------------|
|                              |                                             |
|                              | KELLY WASHINGTON & LOTTIE                   |
|                              | 221 E 15TH ST, RICHMOND, VA 2322400000      |
| Subdivision Name :           | NONE                                        |
| Parent Parcel ID:            |                                             |
|                              | 352 - Bainbridge/Manchester/Blackwell North |
|                              | 120 - R Two Story                           |
|                              | R-7 - Residential (Single & 2 Family Urban) |
| Exemption Code:              | -                                           |
| Current Assessment           |                                             |
| Effective Date:              | 01/01/2017                                  |
| Land Value:                  | \$13,000                                    |
| Improvement Value:           |                                             |
| Total Value:                 |                                             |
| Area Tax:                    |                                             |
| Special Assessment District: |                                             |
|                              |                                             |
| and Description              | 1711.0                                      |
| Parcel Square Feet:          |                                             |
| Acreage:                     |                                             |
| · · ·                        | 0017.10X0102.00 0000.000                    |
|                              | X= 11788932.500008 Y= 3713459.239076        |
| Latitude:                    | 37.51692261 , Longitude: -77.44479023       |
| Description                  |                                             |
| Land Type:                   | Residential Lot B                           |
| Topology:                    | Level                                       |
| Front Size:                  | 17                                          |
| Rear Size:                   | 102                                         |
| Parcel Square Feet:          | 1744.2                                      |
| Acreage:                     |                                             |
|                              | 0017.10X0102.00 0000.000                    |
| Subdivision Name :           |                                             |
|                              | X= 11788932.500008 Y= 3713459.239076        |
|                              | 37.51692261 , Longitude: -77.44479023       |
| Other                        |                                             |
| Street improvement:          | Paved                                       |
| Sidewalk:                    |                                             |
|                              |                                             |
|                              |                                             |
|                              |                                             |
|                              |                                             |
|                              |                                             |
|                              |                                             |
|                              |                                             |
|                              |                                             |
|                              |                                             |
|                              |                                             |