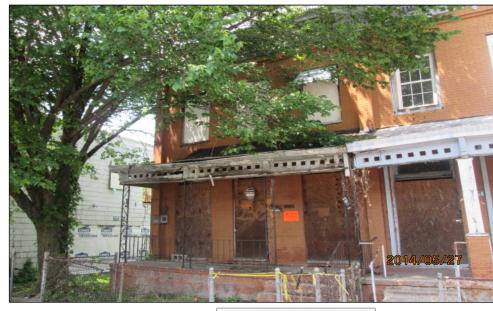

Heat                      |
| Central Air:                                  |                              |
| Basement Garage Car #:                        |                              |
| Fireplace:                                    |                              |
| Building Description (Out Building and        |                              |
| Yard Items) :                                 |                              |
|                                               |                              |

Finished Living Area:2072 SqftAttic:0 SqftFinished Attic:0 SqftBasement:259 SqftFinished Basement:0 SqftAttached Garage:0 SqftDetached Garage:0 SqftAttached Carport:0 SqftEnclosed Porch:0 SqftOpen Porch:110 SqftDeck:0 Sqft

### <<u><</u>#> Property Images

Name:E0000425027 Desc:R01





Property: 2111 Cedar St Parcel ID: E0000290005

| )                                     |                                                   |
|---------------------------------------|---------------------------------------------------|
| Parcel                                |                                                   |
| Street Address:                       | 2111 Cedar St Richmond, VA 23223-0                |
|                                       | MEALEY HELEN G ESTATE OF C/O HELEN WILLIAMS ET AL |
|                                       | 3151 DECATUR ST, RICHMOND, VA 2322400000          |
| Subdivision Name :                    |                                                   |
| Parent Parcel ID:                     |