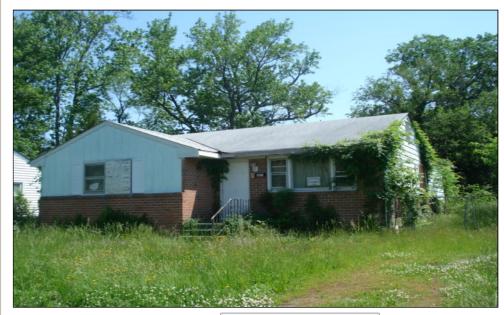

| Forced hot air               |
| Central Air:                                            | Ν                            |
| Basement Garage Car #:                                  | 0                            |
| Fireplace:                                              | Ν                            |
| Building Description (Out Building and<br>Yard Items) : |                              |
|                                                         |                              |

Finished Living Area:1144 SqftAttic:0 SqftFinished Attic:0 SqftBasement:0 SqftFinished Basement:0 SqftAttached Garage:0 SqftDetached Garage:0 SqftAttached Carport:0 SqftEnclosed Porch:0 SqftOpen Porch:0 SqftDeck:0 Sqft

#### <<u><</u>#> Property Images

Name:N0001350030 Desc:R01



Click here for Larger Image



Property: 3307 Garland Ave Parcel ID: N0001355016

| Parcel                       |                                            |
|------------------------------|--------------------------------------------|
|                              | 3307 Garland Ave Richmond, VA 23222-2642   |
|                              |                                            |
|                              | WHITE HAMPTON JR & IDA M                   |
| Mailing Address:             |                                            |
| Subdivision Name :           | N RICHMOND TERRACE                         |
| Parent Parcel ID:            |                                            |
| Assessment Area              | 304 - Providence Park                      |
|