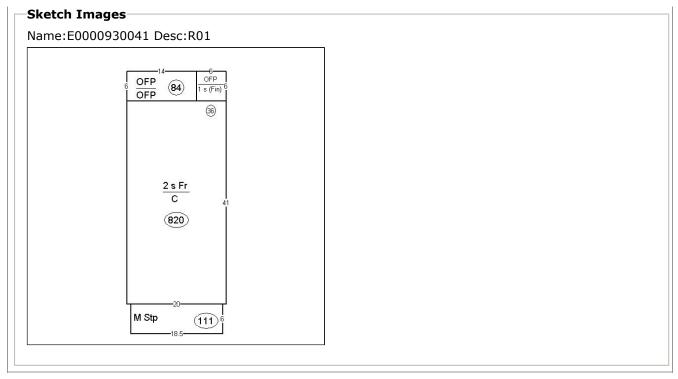

| B04 B 11 // 1 1/04                                                                                                                            |
|-----------------------------------------------------------------------------------------------------------------------------------------------|
| R01 - Residential record #01                                                                                                                  |
| 1918                                                                                                                                          |
| 2                                                                                                                                             |
| 0                                                                                                                                             |
| 7                                                                                                                                             |
| 2                                                                                                                                             |
| 1<br>0<br>very poor for age<br>Full Crawl<br>Stucco<br>N/A<br>Flat or Shed<br>Metal<br>Plaster<br>Softwood-standard<br>No Heat<br>N<br>0<br>N |
|                                                                                                                                               |

**Extension 1 Dimensions** 

Finished Living Area:1224 SqftAttic:0 SqftFinished Attic:0 SqftBasement:0 SqftFinished Basement:0 SqftAttached Garage:0 SqftDetached Garage:0 SqftAttached Carport:0 SqftAttached Porch:0 SqftCopen Porch:75 SqftDeck:0 Sqft