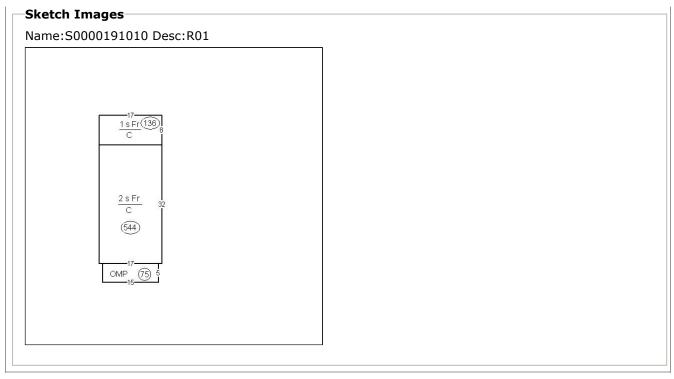

Property: 223 E 15th St Parcel ID: S0000191010

| Street Address:                  | 223 E 15th St Richmond, VA 23224-3811        |
|----------------------------------|----------------------------------------------|
|                                  | CARSON LATISHA                               |
|                                  | 223 E 15TH ST, RICHMOND, VA 23224            |
| Subdivision Name :               |                                              |
| Parent Parcel ID:                | NONE                                         |
|                                  | 050 Detailed (Marsels ester/Directory) North |
|                                  | 352 - Bainbridge/Manchester/Blackwell North  |
|                                  | 120 - R Two Story                            |
| -                                | R-7 - Residential (Single & 2 Family Urban)  |
| Exemption Code:                  | -                                            |
| Current Assessment               |                                              |
| Effective Date:                  | 01/01/2017                                   |
| Land Value:                      | \$13,000                                     |
| Improvement Value:               | \$23,000                                     |
| Total Value:                     |                                              |
| Area Tax:                        | \$0                                          |
| Special Assessment District:     | None                                         |
| · · · · ·                        |                                              |
| Land Description                 | 4744.0                                       |
| Parcel Square Feet:              |                                              |
| Acreage:                         |                                              |
|                                  | 0017.10X0102.00 0000.000                     |
|                                  | X= 11788944.000015 Y= 3713445.195831         |
| Latitude:                        | 37.51688369 , Longitude: -77.44475113        |
| Description                      |                                              |
| -                                | Residential Lot B                            |
| Topology:                        |                                              |
| Front Size:                      |                                              |
| Rear Size:                       | 102                                          |
| Parcel Square Feet:              | 1744.2                                       |
| Acreage:                         |                                              |
| -                                | 0017.10X0102.00 0000.000                     |
| Subdivision Name :               |                                              |
|                                  | X= 11788944.000015 Y= 3713445.195831         |
| ·                                | 37.51688369 , <b>Longitude:</b> -77.44475113 |
|                                  |                                              |
| Other Street immersion of        | Deved                                        |
| Street improvement:<br>Sidewalk: |                                              |
| Sidewaik:                        | Yes                                          |
|                                  |                                              |
|                                  |                                              |
|                                  |                                              |
|                                  |                                              |
|                                  |                                              |
|                                  |                                              |
|                                  |                                              |
|                                  |                                              |
|                                  |                                              |
|                                  |                                              |
|                                  |                                              |
|                                  |                                              |
|                                  |                                              |
|                                  |                                              |
|                                  |                                              |
|                                  |                                              |