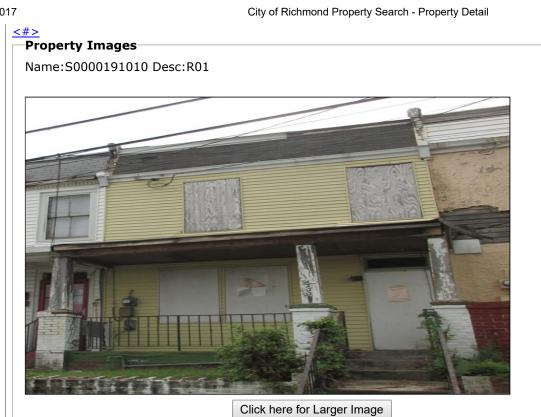

Property: 223 E 15th St Parcel ID: S0000191010

| Street Address:                  | 223 E 15th St Richmond, VA 23224-3811        |
|----------------------------------|----------------------------------------------|
|                                  | CARSON LATISHA                               |
|                                  | 223 E 15TH ST, RICHMOND, VA 23224            |
| Subdivision Name :               |                                              |
| Parent Parcel ID:                | NONE                                         |
|                                  | 050 Detailed (Marsels ester/Directory) North |
|                                  | 352 - Bainbridge/Manchester/Blackwell North  |
|                                  | 120 - R Two Story                            |
| -                                | R-7 - Residential (Single & 2 Family Urban)  |
| Exemption Code:                  | -                                            |
| Current Assessment               |                                              |
| Effective Date:                  | 01/01/2017                                   |
| Land Value:                      | \$13,000                                     |
| Improvement Value:               | \$23,000                                     |
| Total Value:                     |                                              |
| Area Tax:                        | \$0                                          |
| Special Assessment District:     | None                                         |
| · · · · ·                        |                                              |
| Land Description                 | 4744.0                                       |
| Parcel Square Feet:              |                                              |
| Acreage:                         |                                              |
|                                  | 0017.10X0102.00 0000.000                     |
|                                  | X= 11788944.000015 Y= 3713445.195831         |
| Latitude:                        | 37.51688369 , Longitude: -77.44475113        |
| Description                      |                                              |
| -                                | Residential Lot B                            |
| Topology:                        |                                              |
| Front Size:                      |                                              |
| Rear Size:                       | 102                                          |
| Parcel Square Feet:              | 1744.2                                       |
| Acreage:                         |                                              |
| -                                | 0017.10X0102.00 0000.000                     |
| Subdivision Name :               |                                              |
|                                  | X= 11788944.000015 Y= 3713445.195831         |
| ·                                | 37.51688369 , <b>Longitude:</b> -77.44475113 |
|                                  |                                              |
| Other Street immersion of        | Deved                                        |
| Street improvement:<br>Sidewalk: |                                              |
| Sidewaik:                        | Yes                                          |
|                                  |                                              |
|                                  |                                              |
|                                  |                                              |
|                                  |                                              |
|                                  |                                              |
|                                  |                                              |
|                                  |                                              |
|                                  |                                              |
|                                  |                                              |
|                                  |                                              |
|                                  |                                              |
|                                  |                                              |
|                                  |                                              |
|                                  |                                              |
|                                  |                                              |
|                                  |                                              |