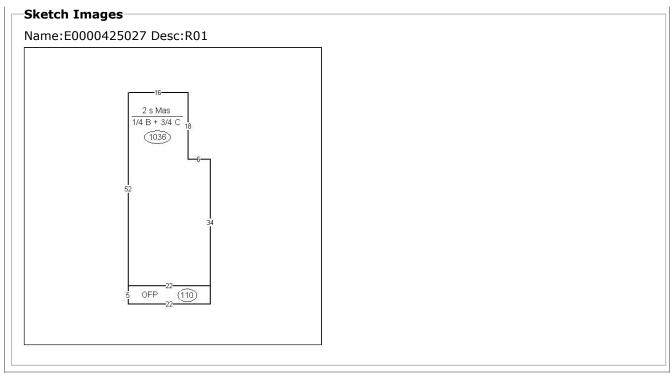

| B04 B 11 // 1 1/04                                                                                                                            |
|-----------------------------------------------------------------------------------------------------------------------------------------------|
| R01 - Residential record #01                                                                                                                  |
| 1918                                                                                                                                          |
| 2                                                                                                                                             |
| 0                                                                                                                                             |
| 7                                                                                                                                             |
| 2                                                                                                                                             |
| 1<br>0<br>very poor for age<br>Full Crawl<br>Stucco<br>N/A<br>Flat or Shed<br>Metal<br>Plaster<br>Softwood-standard<br>No Heat<br>N<br>0<br>N |
|                                                                                                                                               |

**Extension 1 Dimensions** 

Finished Living Area:1224 SqftAttic:0 SqftFinished Attic:0 SqftBasement:0 SqftFinished Basement:0 SqftAttached Garage:0 SqftDetached Garage:0 SqftAttached Carport:0 SqftAttached Porch:0 SqftCopen Porch:75 SqftDeck:0 Sqft