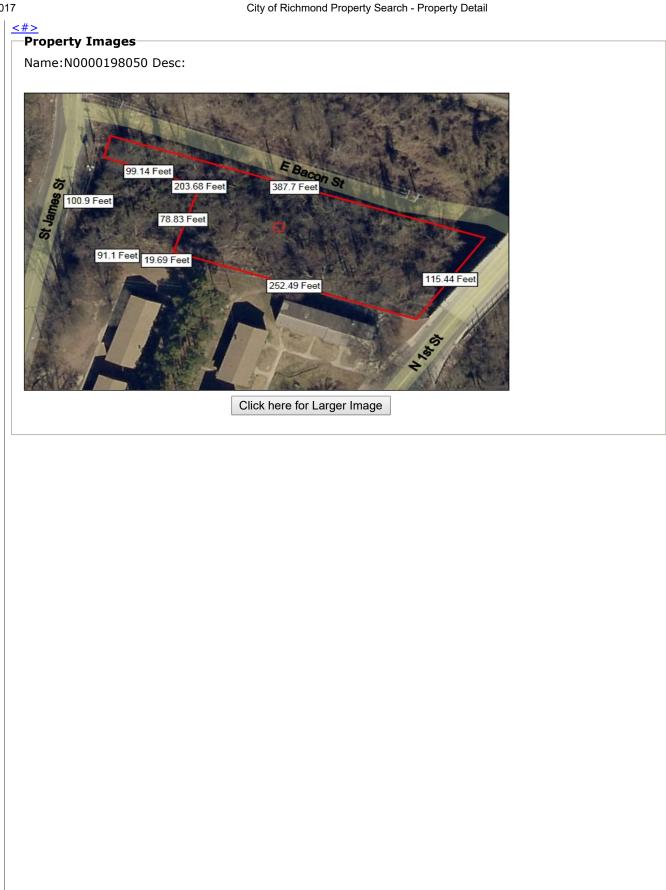

Property: 221 E 15th St Parcel ID: S0000191009

| Stroot Address               | 221 E 15th St Richmond, VA 23224-3811       |
|------------------------------|---------------------------------------------|
|                              |                                             |
|                              | KELLY WASHINGTON & LOTTIE                   |
|                              | 221 E 15TH ST, RICHMOND, VA 2322400000      |
| Subdivision Name :           | NONE                                        |
| Parent Parcel ID:            |                                             |
|                              | 352 - Bainbridge/Manchester/Blackwell North |
|                              | 120 - R Two Story                           |
|                              | R-7 - Residential (Single & 2 Family Urban) |
| Exemption Code:              | -                                           |
| Current Assessment           |                                             |
| Effective Date:              | 01/01/2017                                  |
| Land Value:                  | \$13,000                                    |
| Improvement Value:           |                                             |
| Total Value:                 |                                             |
| Area Tax:                    |                                             |
| Special Assessment District: |                                             |
|                              |                                             |
| and Description              | 1711.0                                      |
| Parcel Square Feet:          |                                             |
| Acreage:                     |                                             |
| · · ·                        | 0017.10X0102.00 0000.000                    |
|                              | X= 11788932.500008 Y= 3713459.239076        |
| Latitude:                    | 37.51692261 , Longitude: -77.44479023       |
| Description                  |                                             |
| Land Type:                   | Residential Lot B                           |
| Topology:                    | Level                                       |
| Front Size:                  | 17                                          |
| Rear Size:                   | 102                                         |
| Parcel Square Feet:          | 1744.2                                      |
| Acreage:                     |                                             |
|                              | 0017.10X0102.00 0000.000                    |
| Subdivision Name :           |                                             |
|                              | X= 11788932.500008 Y= 3713459.239076        |
|                              | 37.51692261 , Longitude: -77.44479023       |
| Other                        |                                             |
| Street improvement:          | Paved                                       |
| Sidewalk:                    |                                             |
|                              |                                             |
|                              |                                             |
|                              |                                             |
|                              |                                             |
|                              |                                             |
|                              |                                             |
|                              |                                             |
|                              |                                             |
|                              |                                             |
|                              |                                             |