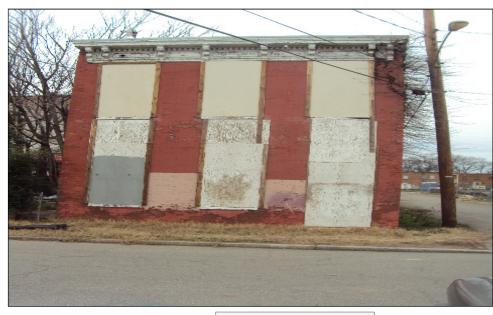

:                                  |                              |
| Basement Garage Car #:                        | 0                            |
| Fireplace:                                    |                              |
| Building Description (Out Building and        |                              |
| Yard Items) :                                 |                              |
| ,                                             |                              |

**Extension 1 Dimensions** 

Finished Living Area:1200 SqftAttic:0 SqftFinished Attic:0 SqftBasement:0 SqftFinished Basement:0 SqftAttached Garage:0 SqftDetached Garage:0 SqftAttached Carport:0 SqftAttached Porch:0 SqftOpen Porch:0 SqftDetached Detached Porch:0 Sqft

# <<u><#></u> Property Images

Name:N0000104026 Desc:R01



Click here for Larger Image



Property: 2712 Selden St Parcel ID: E0120319008

| Selden St Richmond, VA 23223-0<br>EDITH JUNIUS & CATHERINE & GRACE D<br>NEWBOURNE ST, RICHMOND, VA 23223<br>DVILLE<br>Fairfield<br>R Single Family Vacant (R1-R7)<br>Residential (Single Family)<br>/2017<br>000<br>000<br>000<br>000<br>000<br>000<br>000<br>000<br>000 |
|--------------------------------------------------------------------------------------------------------------------------------------------------------------------------------------------------------------------------------------------------------------------------|
| NEWBOURNE ST, RICHMOND, VA 23223<br>DVILLE<br>Fairfield<br>R Single Family Vacant (R1-R7)<br>Residential (Single Family)<br>/2017<br>000<br>000