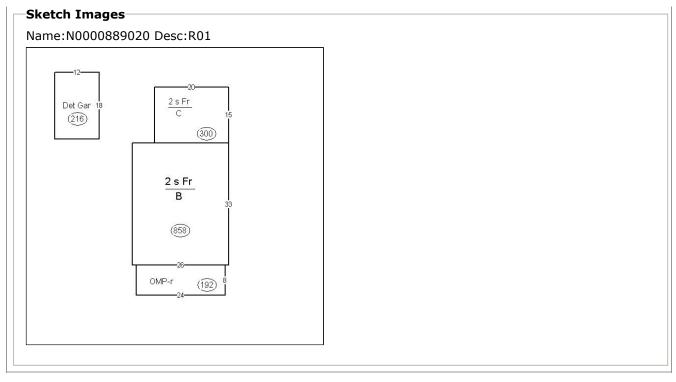

| Assessments     |            |                   |             |               |
|-----------------|------------|-------------------|-------------|---------------|
| Assessment Year | Land Value | Improvement Value | Total Value | Reason        |
| 2018            | \$13,000   | \$24,000          | \$37,000    | Reassessment  |
| 2017            | \$13,000   | \$23,000          | \$36,000    | Reassessment  |
| 2016            | \$13,000   | \$19,000          | \$32,000    | Reassessment  |
| 2015            | \$13,000   | \$19,000          | \$32,000    | Reassessment  |
| 2014            | \$13,000   | \$19,000          | \$32,000    | Reassessment  |
| 2013            | \$13,000   | \$19,000          | \$32,000    | Reassessment  |
| 2012            | \$13,000   | \$22,000          | \$35,000    | Reassessment  |
| 2011            | \$13,000   | \$23,000          | \$36,000    | CarryOver     |
| 2010            | \$13,000   | \$23,000          | \$36,000    | Reassessment  |
| 2009            | \$13,200   | \$22,800          | \$36,000    | Reassessment  |
| 2008            | \$13,200   | \$22,800          | \$36,000    | Reassessment  |
| 2007            | \$12,000   | \$22,800          | \$34,800    | Reassessment  |
| 2006            | \$9,600    | \$18,600          | \$28,200    | Reassessment  |
| 2005            | \$8,700    | \$15,500          | \$24,200    | Reassessment  |
| 2004            | \$8,000    | \$14,200          | \$22,200    | Reassessment  |
| 2003            | \$900      | \$14,200          | \$15,100    | Reassessment  |
| 2002            | \$900      | \$14,100          | \$15,000    | Reassessment  |
| 1998            | \$900      | \$13,600          | \$14,500    | Not Available |