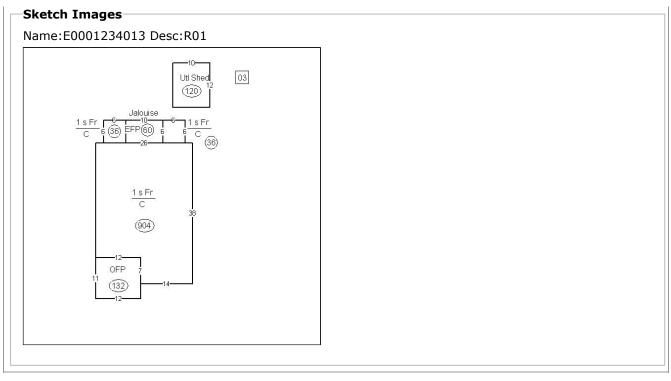

| B04 B 11 // 1 1/04                                                                                                                            |
|-----------------------------------------------------------------------------------------------------------------------------------------------|
| R01 - Residential record #01                                                                                                                  |
| 1918                                                                                                                                          |
| 2                                                                                                                                             |
| 0                                                                                                                                             |
| 7                                                                                                                                             |
| 2                                                                                                                                             |
| 1<br>0<br>very poor for age<br>Full Crawl<br>Stucco<br>N/A<br>Flat or Shed<br>Metal<br>Plaster<br>Softwood-standard<br>No Heat<br>N<br>0<br>N |
|                                                                                                                                               |

**Extension 1 Dimensions** 

Finished Living Area:1224 SqftAttic:0 SqftFinished Attic:0 SqftBasement:0 SqftFinished Basement:0 SqftAttached Garage:0 SqftDetached Garage:0 SqftAttached Carport:0 SqftAttached Porch:0 SqftCopen Porch:75 SqftDeck:0 Sqft