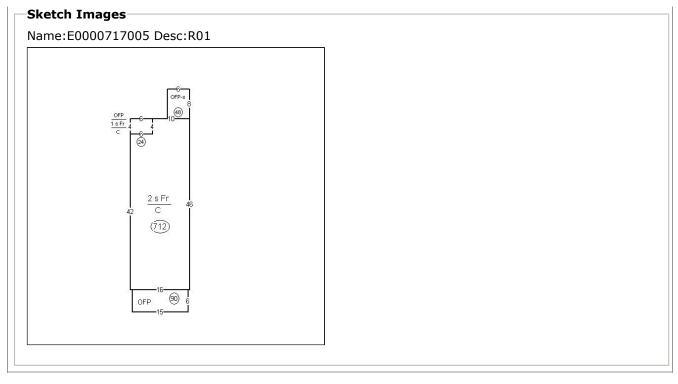

| B04 B 11 // 1 1/04                                                                                                                            |
|-----------------------------------------------------------------------------------------------------------------------------------------------|
| R01 - Residential record #01                                                                                                                  |
| 1918                                                                                                                                          |
| 2                                                                                                                                             |
| 0                                                                                                                                             |
| 7                                                                                                                                             |
| 2                                                                                                                                             |
| 1<br>0<br>very poor for age<br>Full Crawl<br>Stucco<br>N/A<br>Flat or Shed<br>Metal<br>Plaster<br>Softwood-standard<br>No Heat<br>N<br>0<br>N |
|                                                                                                                                               |

**Extension 1 Dimensions** 

Finished Living Area:1224 SqftAttic:0 SqftFinished Attic:0 SqftBasement:0 SqftFinished Basement:0 SqftAttached Garage:0 SqftDetached Garage:0 SqftAttached Carport:0 SqftAttached Porch:0 SqftCopen Porch:75 SqftDeck:0 Sqft