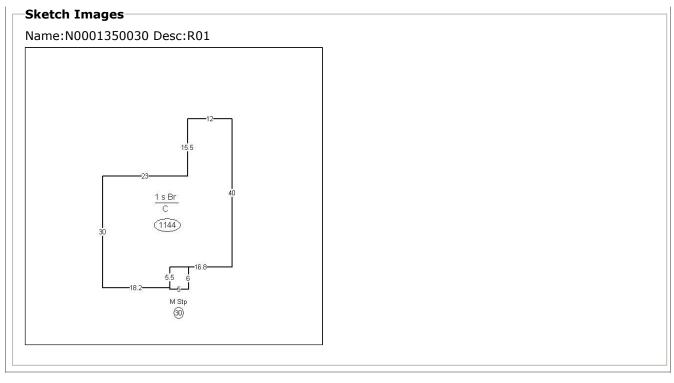

| B04 B 11 // 1 1/04                                                                                                                            |
|-----------------------------------------------------------------------------------------------------------------------------------------------|
| R01 - Residential record #01                                                                                                                  |
| 1918                                                                                                                                          |
| 2                                                                                                                                             |
| 0                                                                                                                                             |
| 7                                                                                                                                             |
| 2                                                                                                                                             |
| 1<br>0<br>very poor for age<br>Full Crawl<br>Stucco<br>N/A<br>Flat or Shed<br>Metal<br>Plaster<br>Softwood-standard<br>No Heat<br>N<br>0<br>N |
|                                                                                                                                               |

**Extension 1 Dimensions** 

Finished Living Area:1224 SqftAttic:0 SqftFinished Attic:0 SqftBasement:0 SqftFinished Basement:0 SqftAttached Garage:0 SqftDetached Garage:0 SqftAttached Carport:0 SqftAttached Porch:0 SqftCopen Porch:75 SqftDeck:0 Sqft