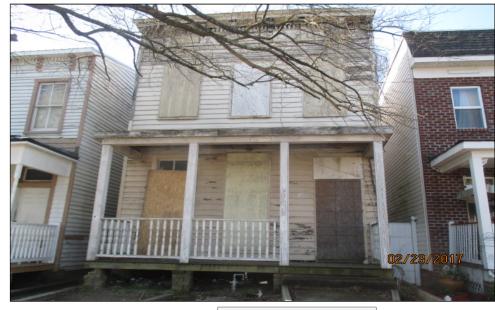

Property: 221 E 15th St Parcel ID: S0000191009

| Stroot Address               | 221 E 15th St Richmond, VA 23224-3811       |
|------------------------------|---------------------------------------------|
|                              |                                             |
|                              | KELLY WASHINGTON & LOTTIE                   |
|                              | 221 E 15TH ST, RICHMOND, VA 2322400000      |
| Subdivision Name :           | NONE                                        |
| Parent Parcel ID:            |                                             |
|                              | 352 - Bainbridge/Manchester/Blackwell North |
|                              | 120 - R Two Story                           |
|                              | R-7 - Residential (Single & 2 Family Urban) |
| Exemption Code:              | -                                           |
| Current Assessment           |                                             |
| Effective Date:              | 01/01/2017                                  |
| Land Value:                  | \$13,000                                    |
| Improvement Value:           |                                             |
| Total Value:                 |                                             |
| Area Tax:                    |                                             |
| Special Assessment District: |                                             |
|                              |                                             |
| and Description              | 1711.0                                      |
| Parcel Square Feet:          |                                             |
| Acreage:                     |                                             |
| · · ·                        | 0017.10X0102.00 0000.000                    |
|                              | X= 11788932.500008 Y= 3713459.239076        |
| Latitude:                    | 37.51692261 , Longitude: -77.44479023       |
| Description                  |                                             |
| Land Type:                   | Residential Lot B                           |
| Topology:                    | Level                                       |
| Front Size:                  | 17                                          |
| Rear Size:                   | 102                                         |
| Parcel Square Feet:          | 1744.2                                      |
| Acreage:                     |                                             |
|                              | 0017.10X0102.00 0000.000                    |
| Subdivision Name :           |                                             |
|                              | X= 11788932.500008 Y= 3713459.239076        |
|                              | 37.51692261 , Longitude: -77.44479023       |
| Other                        |                                             |
| Street improvement:          | Paved                                       |
| Sidewalk:                    |                                             |
|                              |                                             |
|                              |                                             |
|                              |                                             |
|                              |                                             |
|                              |                                             |
|                              |                                             |
|                              |                                             |
|                              |                                             |
|                              |                                             |
|                              |                                             |