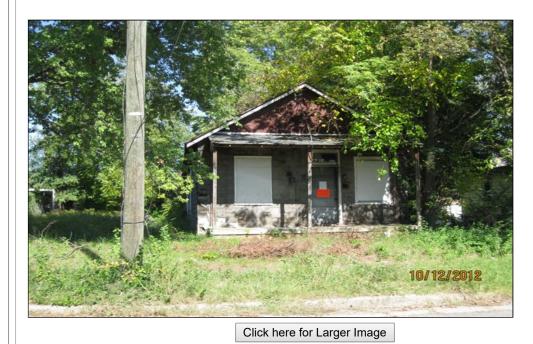

| Elementary School:      | Francis  |
| Middle School:          | Boushall |
| High School:            | Wythe    |
| Public Safety           |          |
| Police Precinct:        | 2        |
| Police Sector:          | 213      |
| Fire District:          | 21       |
| Dispatch Zone:          | 140A     |
| Public Works Schedules  |          |
| Street Sweep:           | TBD      |
| Leaf Collection:        | ТВО      |
| Refuse Collection:      | Thursday |
| Bulk Collection:        |          |
| Government Districts    |          |
| Council District:       | 8        |
| Voter Precinct:         | 806      |
| State House District:   | 70       |
| State Senate District:  | 16       |
| Congressional District: | 4        |

#### <<u><</u>#> Property Images

Name:S0090301029 Desc:



Property: 2704 Cheatham St Parcel ID: S0080521016

| Street Address: 2704 Cheatham St Richmond, VA 23234-0<br>Owner: TAYLOR WILLIAM M ESTATE<br>Mailing Address: NNA, ,<br>Subdivision Name : HENDERSON & JOHNSON<br>Parent Parcel ID:<br>Assessment Area: 360 - Davee Gardens/Castlewood/Summerhill<br>Property Class: 101 - R Single Family Vacant (R1-R7)<br>Zoning District: R-5 - Residential (Single Family)<br>Exemption Code: -<br>Current Assessment<br>Effective Date: 01/01/2017<br>Land Value: \$10,000<br>Area Tax: \$0<br>Special Assessment District: None<br>and Description<br>Parcel Square Feet: 5863.2<br>Acreage: 0.135<br>Property Description 1: HENDERSON & JOHNSON L16<br>Property Description 2: 0040.00X0146.58 0000.000<br>State Plane Coords(2+2): X= 11788282.604342 Y= 3701317.066250<br>Latitu