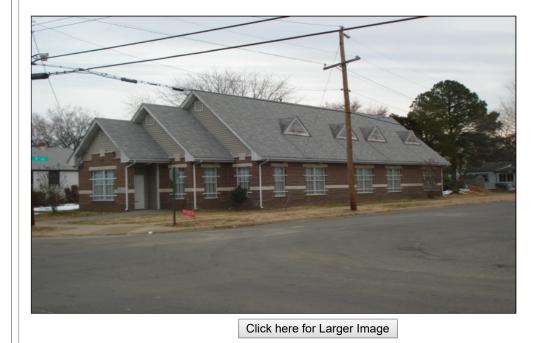

|                          |
| Central Air:                                         |                          |
| Basement Garage Car #:                               |                          |
| Fireplace:                                           | N                        |
| Building Description (Out Building and Yard Items) : |                          |

Finished Living Area: 1966 Sqft

Finished Basement: 0 Sqft Attached Garage: 0 Sqft Detached Garage: 0 Sqft Attached Carport: 0 Sqft Enclosed Porch: 0 Sqft Open Porch: 0 Sqft Deck: 0 Sqft

Finished Attic: 0 Sqft Basement: 0 Sqft

Attic: 0 Sqft

http://eservices.ci.richmond.va.us/applications/propertysearch/Print.aspx?pin=E0120427013&PrintType=Report

#### <<u><#></u> Property Images

Name:E0120427013 Desc:C02



| me:E0120 | 427013 Desc:C | )1 |  |  |
|----------|---------------|----|--|--|
|          |               |    |  |  |
|          |               |    |  |  |
|          |               |    |  |  |
|          |               |    |  |  |
|          | 01            |    |  |  |
|          |               |    |  |  |
|          |               |    |  |  |
|          |               |    |  |  |
|          |               |    |  |  |
|          |               |    |  |  |

Property: 2228 Floyd Ave Parcel ID: W0000998033

| · ·                          |                                              |
|------------------------------|----------------------------------------------|
| Parcel                       |                                              |
| Street Address: