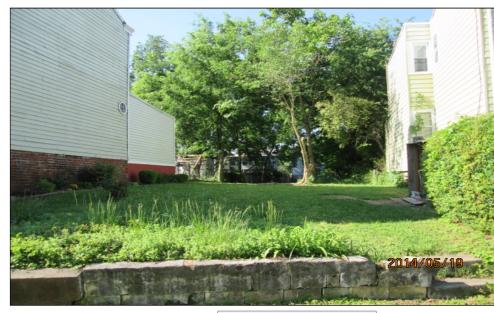

|                       |  |
|                              |                   | -              |                                      |                       |  |
|                              |                   |                |                                      |                       |  |
|                              |                   |                |                                      |                       |  |
|                              |                   |                |                                      |                       |  |
|                              |                   |                |                                      |                       |  |

## <<u><#></u> Property Images

Name:E0000290005 Desc:





Property: 1522 N 27th St Parcel ID: E0000713002

| Parcel                       | 4500 N 074 01 B' 1 1 1 N/A 00000 50 10 |
|------------------------------|----------------------------------------|
|                              | 1522 N 27th St Richmond, VA 23223-5310 |
|                              | BLUNT ESTHER & JAMES N JR              |
| Mailing Address:             |                                        |
| Subdivision Name :           | VALENTINE HECHLER PLAN                 |
| Parent Parcel ID:            |                                        |
| Assessment Area:             | 328 - Fairfield                        |
| Property Class:              | 110 - R One Story                      |
| Zoning District:             | R-5 - Residential (Single Family)      |
| Exemp