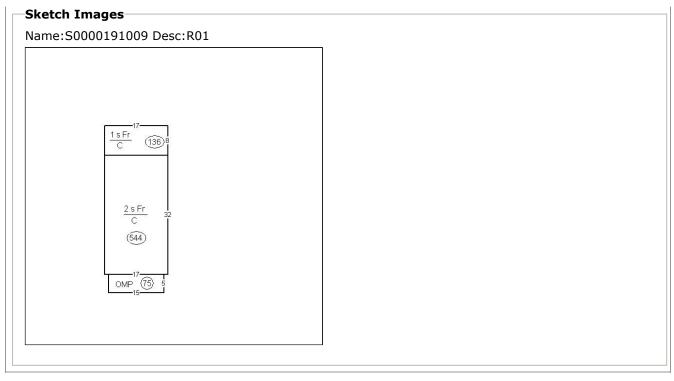

| B04 B 11 // 1 1/04                                                                                                                            |
|-----------------------------------------------------------------------------------------------------------------------------------------------|
| R01 - Residential record #01                                                                                                                  |
| 1918                                                                                                                                          |
| 2                                                                                                                                             |
| 0                                                                                                                                             |
| 7                                                                                                                                             |
| 2                                                                                                                                             |
| 1<br>0<br>very poor for age<br>Full Crawl<br>Stucco<br>N/A<br>Flat or Shed<br>Metal<br>Plaster<br>Softwood-standard<br>No Heat<br>N<br>0<br>N |
|                                                                                                                                               |

**Extension 1 Dimensions** 

Finished Living Area:1224 SqftAttic:0 SqftFinished Attic:0 SqftBasement:0 SqftFinished Basement:0 SqftAttached Garage:0 SqftDetached Garage:0 SqftAttached Carport:0 SqftAttached Porch:0 SqftCopen Porch:75 SqftDeck:0 Sqft