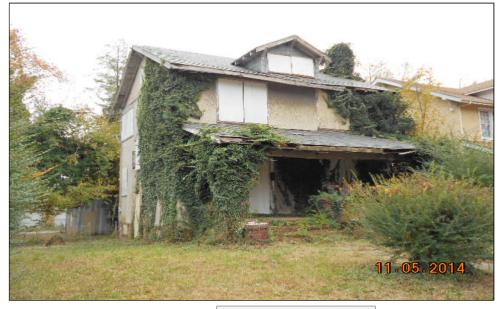

|                              |
| Basement Garage Car #:                                  | •                            |
| Fireplace:                                              |                              |
|                                                         | 1                            |
| Building Description (Out Building and<br>Yard Items) : |                              |
|                                                         |                              |

Finished Living Area:1568 SqftAttic:0 SqftFinished Attic:0 SqftBasement:784 SqftFinished Basement:0 SqftAttached Garage:0 SqftDetached Garage:0 SqftAttached Carport:0 SqftAttached Porch:0 SqftOpen Porch:318 SqftDeck:0 Sqft

# <<u><#></u> Property Images

Name:N0001355016 Desc:R01



Click here for Larger Image

| Sketch Images |             |  |  |
|---------------|-------------|--|--|
| Name:N0001355 |             |  |  |
|               | OMP (192) 8 |  |  |

Property: 2109 Greenwood Ave Parcel ID: N0000446013

| Parcel                                   |                                             |
|------------------------------------------|---------------------------------------------|
| Street Address:                          | 2109 Greenwood Ave Richmond, VA 23222-4319  |
| Owner:                                   | FLEMING DAVID & SARAH J                     |
|                                          | 2109 GREENWOOD AVE, RICHMOND, VA 2322200000 |
| Subdivision Name :                       |                                             |
| Parent Parcel I