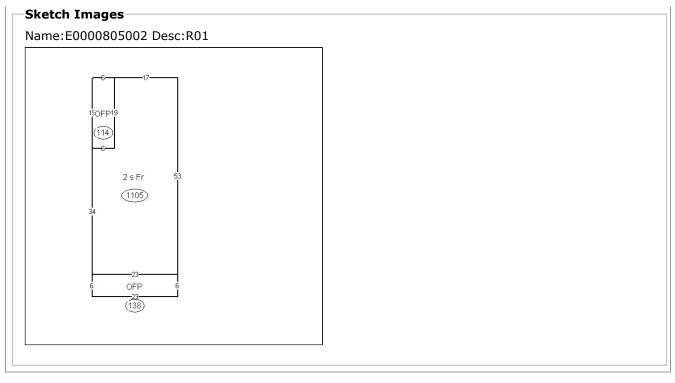

|
|                               |                             |
|                               |                             |
|                               |                             |
|                               |                             |
|                               |                             |
|                               |                             |
|                               |                             |
|                               |                             |
|                               |                             |
|                               |                             |
|                               |                             |
|                               |                             |



Property: 2319 Fairmount Ave Parcel ID: E0000559011

| Effective Date: 01/01/2017<br>Land Value: \$20,000<br>Improvement Value:<br>Total Value: \$20,000<br>Area Tax: \$0<br>Special Assessment District: None<br>and Description<br>Parcel Square Feet: 2200<br>Acreage: 0.051<br>Property Description 1: 0020.00X0110.00 0000.000<br>State Plane Coords(?<**): X = 11798448.00003 Y= 3722263.650033<br>Latitude: 37.54075113 , Longitude: -77.41170002<br>Pescription<br>Land Type: Residential Lot A<br>Topology:<br>Front Size: 20<br>Rear Size: 110<br>Parcel Square Feet: 2200<br>Acreage: 0.051<br>Property Description 1: 0020.00X0110.00 0000.000<br>Subdivision Name: FAIRMOUNT<br>State Plane Coords(?<**): X = 11798448.000003 Y= 3722263.650033<br>Latitude: 37.54075113 , Longitude: -77.41170002