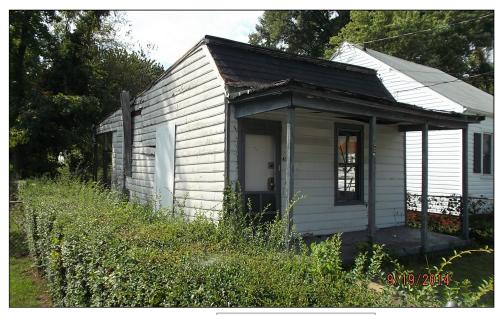

|
| ftwood-standard                                               |
| rced hot air                                                  |
|                                                               |
|                                                               |
|                                                               |
|                                                               |
|                                                               |

**Extension 1 Dimensions** 

Finished Living Area:636 SqftAttic:0 SqftFinished Attic:0 SqftBasement:0 SqftFinished Basement:0 SqftAttached Garage:0 SqftDetached Garage:0 SqftAttached Carport:0 SqftEnclosed Porch:0 SqftOpen Porch:138 SqftDeck:0 Sqft

#### <<u><</u>#> Property Images

Name:N0001554013 Desc:R01



Click here for Larger Image



Property: 3511 North Ave Parcel ID: N0001350030

| North Ave Richmond, VA 23222-1938<br>OLPH GWENDOLYN B<br>NORTH AVE, RICHMOND, VA 2322200000<br>AVE<br>Highland Park-North<br>R One Story<br>Residential (Single Family)<br>2017<br>00<br>00<br>00<br>00<br>00<br>00<br>00<br>00<br>00<br>00<br>00<br>00<br>00                                                                                                                                                                                                                                                                                                                                                                                 |
|-------------------------------------------------------------------------------------------