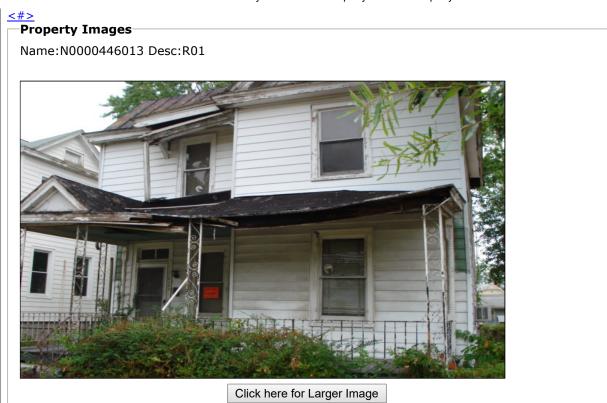

| Softwood-standard            |
| Heating Type:                          | Hot water or steam           |
| Central Air:                           | Ν                            |
| Basement Garage Car #:                 | 0                            |
| Fireplace:                             |                              |
| Building Description (Out Building and |                              |
| Yard Items) :                          |                              |
|                                        |                              |

Finished Living Area:1436 SqftAttic:0 SqftFinished Attic:0 SqftBasement:0 SqftFinished Basement:0 SqftAttached Garage:0 SqftDetached Garage:0 SqftAttached Carport:0 SqftAttached Porch:0 SqftCopen Porch:347 SqftDeck:0 Sqft



|                                  | SKETCHED BY FISH STICKS 10/13/04 |  |  |
|----------------------------------|----------------------------------|--|--|
|                                  |                                  |  |  |
| 8 OFP-w (128)<br>26              | 7                                |  |  |
| <sup>25</sup> <u>2 s Fr</u><br>C | 30                               |  |  |
| (718)<br>12.5                    |                                  |  |  |

Property: 2606 North Ave Parcel ID: N0000641006

| Owner:                                           | 2606 North Ave Richmond, VA 23222-3615<br>CREWE WANDA A ETALS |
|--------------------------------------------------|---------------------------------------------------------------|
| Owner:<br>Mailing Address:<br>Subdivision Na