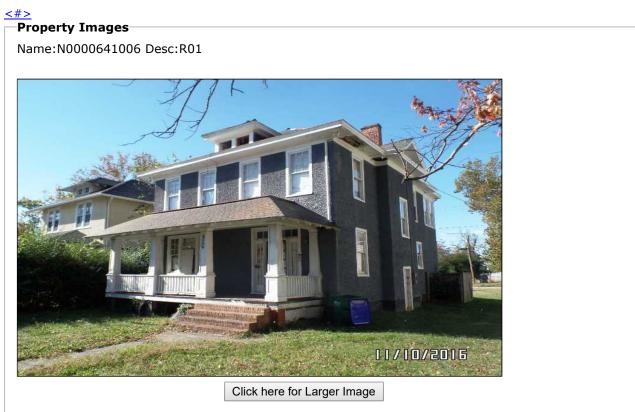

Property: 221 E 15th St Parcel ID: S0000191009

| Stroot Address               | 221 E 15th St Richmond, VA 23224-3811       |
|------------------------------|---------------------------------------------|
|                              |                                             |
|                              | KELLY WASHINGTON & LOTTIE                   |
|                              | 221 E 15TH ST, RICHMOND, VA 2322400000      |
| Subdivision Name :           | NONE                                        |
| Parent Parcel ID:            |                                             |
|                              | 352 - Bainbridge/Manchester/Blackwell North |
|                              | 120 - R Two Story                           |
|                              | R-7 - Residential (Single & 2 Family Urban) |
| Exemption Code:              | -                                           |
| Current Assessment           |                                             |
| Effective Date:              | 01/01/2017                                  |
| Land Value:                  | \$13,000                                    |
| Improvement Value:           |                                             |
| Total Value:                 |                                             |
| Area Tax:                    |                                             |
| Special Assessment District: |                                             |
|                              |                                             |
| and Description              | 1711.0                                      |
| Parcel Square Feet:          |                                             |
| Acreage:                     |                                             |
| · · ·                        | 0017.10X0102.00 0000.000                    |
|                              | X= 11788932.500008 Y= 3713459.239076        |
| Latitude:                    | 37.51692261 , Longitude: -77.44479023       |
| Description                  |                                             |
| Land Type:                   | Residential Lot B                           |
| Topology:                    | Level                                       |
| Front Size:                  | 17                                          |
| Rear Size:                   | 102                                         |
| Parcel Square Feet:          | 1744.2                                      |
| Acreage:                     |                                             |
|                              | 0017.10X0102.00 0000.000                    |
| Subdivision Name :           |                                             |
|                              | X= 11788932.500008 Y= 3713459.239076        |
|                              | 37.51692261 , Longitude: -77.44479023       |
| Other                        |                                             |
| Street improvement:          | Paved                                       |
| Sidewalk:                    |                                             |
|                              |                                             |
|                              |                                             |
|                              |                                             |
|                              |                                             |
|                              |                                             |
|                              |                                             |
|                              |                                             |
|                              |                                             |
|                              |                                             |
|                              |                                             |