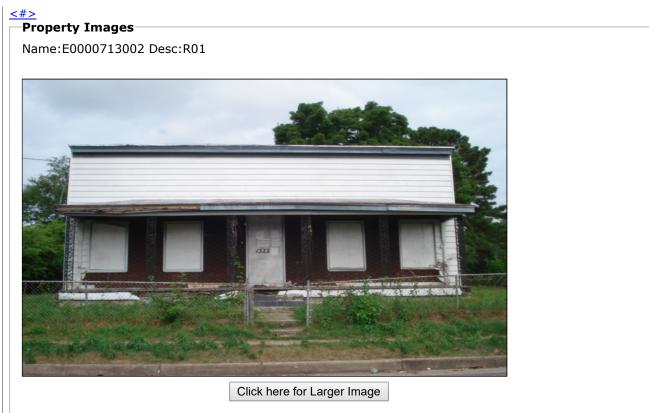

-standard                |  |  |  |
| Heating Type:                                           |                                  |  |  |  |
| Central Air:                                            |                                  |  |  |  |
| Basement Garage Car #:                                  |                                  |  |  |  |
| Fireplace:                                              |                                  |  |  |  |
| Building Description (Out Building and<br>Yard Items) : | Residential Shed - Small Utility |  |  |  |

Finished Living Area: 2220 Sqft Attic: 0 Sqft Finished Attic: 0 Sqft Basement: 0 Sqft Finished Basement: 0 Sqft Attached Garage: 0 Sqft Detached Garage: 0 Sqft Attached Carport: 0 Sqft Enclosed Porch: 0 Sqft Open Porch: 210 Sqft Deck: 0 Sqft





Property: 1420 N 30th St Parcel ID: E0000717006

| : 1420 N 30th St Richmond, VA 23223-5342     |
|----------------------------------------------|
|                                              |
| : MANDELLUM LLC                              |
| 502 KISSEEMMEE AVE, SUFFOLK, VA 23234        |
| NONE                                         |
|                                              |
| : 328 - Fairfield                            |
| : 120 - R Two Story                          |
| R-6 - Residential (Single Family Attached)   |
| ; -                                          |
|                                              |
| : 01/01/2017                                 |
| \$15,000                                     |
| \$28,000                                     |
| \$43,000