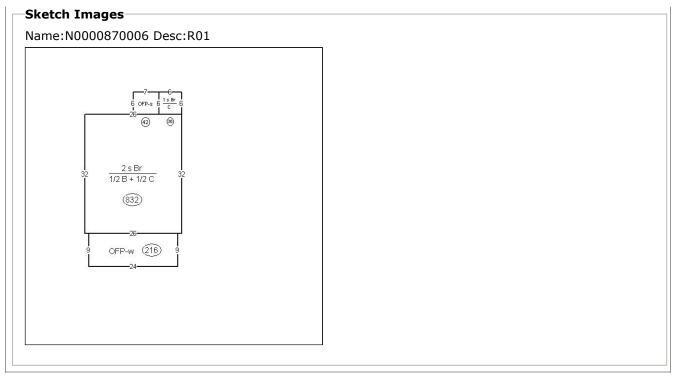

| B04 B 11 // 1 1/04                                                                                                                            |
|-----------------------------------------------------------------------------------------------------------------------------------------------|
| R01 - Residential record #01                                                                                                                  |
| 1918                                                                                                                                          |
| 2                                                                                                                                             |
| 0                                                                                                                                             |
| 7                                                                                                                                             |
| 2                                                                                                                                             |
| 1<br>0<br>very poor for age<br>Full Crawl<br>Stucco<br>N/A<br>Flat or Shed<br>Metal<br>Plaster<br>Softwood-standard<br>No Heat<br>N<br>0<br>N |
|                                                                                                                                               |

**Extension 1 Dimensions** 

Finished Living Area:1224 SqftAttic:0 SqftFinished Attic:0 SqftBasement:0 SqftFinished Basement:0 SqftAttached Garage:0 SqftDetached Garage:0 SqftAttached Carport:0 SqftAttached Porch:0 SqftCopen Porch:75 SqftDeck:0 Sqft