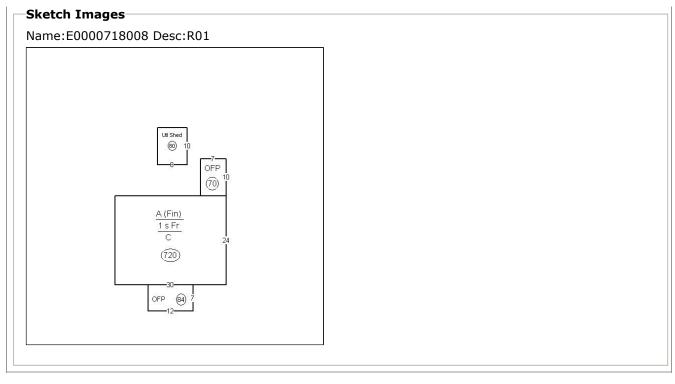

Property: 223 E 15th St Parcel ID: S0000191010

| Street Address:                  | 223 E 15th St Richmond, VA 23224-3811        |
|----------------------------------|----------------------------------------------|
|                                  | CARSON LATISHA                               |
|                                  | 223 E 15TH ST, RICHMOND, VA 23224            |
| Subdivision Name :               |                                              |
| Parent Parcel ID:                | NONE                                         |
|                                  | 050 Detailed (Marsels ester/Directory) North |
|                                  | 352 - Bainbridge/Manchester/Blackwell North  |
|                                  | 120 - R Two Story                            |
| -                                | R-7 - Residential (Single & 2 Family Urban)  |
| Exemption Code:                  | -                                            |
| Current Assessment               |                                              |
| Effective Date:                  | 01/01/2017                                   |
| Land Value:                      | \$13,000                                     |
| Improvement Value:               | \$23,000                                     |
| Total Value:                     |                                              |
| Area Tax:                        | \$0                                          |
| Special Assessment District:     | None                                         |
| · · · · ·                        |                                              |
| Land Description                 | 4744.0                                       |
| Parcel Square Feet:              |                                              |
| Acreage:                         |                                              |
|                                  | 0017.10X0102.00 0000.000                     |
|                                  | X= 11788944.000015 Y= 3713445.195831         |
| Latitude:                        | 37.51688369 , Longitude: -77.44475113        |
| Description                      |                                              |
| -                                | Residential Lot B                            |
| Topology:                        |                                              |
| Front Size:                      |                                              |
| Rear Size:                       | 102                                          |
| Parcel Square Feet:              | 1744.2                                       |
| Acreage:                         |                                              |
| -                                | 0017.10X0102.00 0000.000                     |
| Subdivision Name :               |                                              |
|                                  | X= 11788944.000015 Y= 3713445.195831         |
| ·                                | 37.51688369 , <b>Longitude:</b> -77.44475113 |
|                                  |                                              |
| Other Street immersion of        | Deved                                        |
| Street improvement:<br>Sidewalk: |                                              |
| Sidewaik:                        | Yes                                          |
|                                  |                                              |
|                                  |                                              |
|                                  |                                              |
|                                  |                                              |
|                                  |                                              |
|                                  |                                              |
|                                  |                                              |
|                                  |                                              |
|                                  |                                              |
|                                  |                                              |
|                                  |                                              |
|                                  |                                              |
|                                  |                                              |
|                                  |                                              |
|                                  |                                              |
|                                  |                                              |

| Assessments     |            |                   |             |               |
|-----------------|------------|-------------------|-------------|---------------|
| Assessment Year | Land Value | Improvement Value | Total Value | Reason        |
| 2018            | \$13,000   | \$24,000          | \$37,000    | Reassessment  |
| 2017            | \$13,000   | \$23,000          | \$36,000    | Reassessment  |
| 2016            | \$13,000   | \$19,000          | \$32,000    | Reassessment  |
| 2015            | \$13,000   | \$19,000          | \$32,000    | Reassessment  |
| 2014            | \$13,000   | \$19,000          | \$32,000    | Reassessment  |
| 2013            | \$13,000   | \$19,000          | \$32,000    | Reassessment  |
| 2012            | \$13,000   | \$22,000          | \$35,000    | Reassessment  |
| 2011            | \$13,000   | \$23,000          | \$36,000    | CarryOver     |
| 2010            | \$13,000   | \$23,000          | \$36,000    | Reassessment  |
| 2009            | \$13,200   | \$22,800          | \$36,000    | Reassessment  |
| 2008            | \$13,200   | \$22,800          | \$36,000    | Reassessment  |
| 2007            | \$12,000   | \$22,800          | \$34,800    | Reassessment  |
| 2006            | \$9,600    | \$18,600          | \$28,200    | Reassessment  |
| 2005            | \$8,700    | \$15,500          | \$24,200    | Reassessment  |
| 2004            | \$8,000    | \$14,200          | \$22,200    | Reassessment  |
| 2003            | \$900      | \$14,200          | \$15,100    | Reassessment  |
| 2002            | \$900      | \$14,100          | \$15,000    | Reassessment  |
| 1998            | \$900      | \$13,600          | \$14,500    | Not Available |