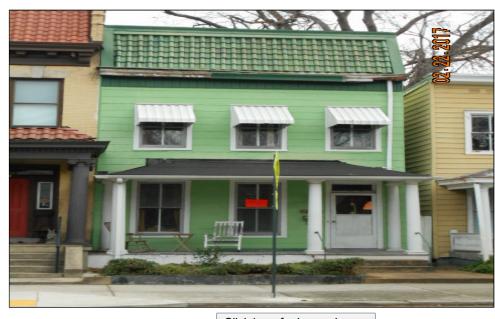

l Bsmt                    |
| Hardboard                    |
| N/A                          |
| Flat or Shed                 |
| Metal                        |
| Plaster                      |
| Softwood-standard            |
| Hot water or steam           |
| Y                            |
| 0                            |
| N                            |
| 11                           |
|                              |
|                              |
|                              |

#### **Extension 1 Dimensions**

Finished Living Area:1272 SqftAttic:0 SqftFinished Attic:0 SqftBasement:636 SqftFinished Basement:0 SqftAttached Garage:0 SqftDetached Garage:0 SqftAttached Carport:0 SqftEnclosed Porch:48 SqftOpen Porch:108 SqftDeck:0 Sqft

## <#> Property Images

Name:W0000998033 Desc:R01



Click here for Larger Image



Property: 3113 Ellwood Ave Parcel ID: W0001406021

| Owner: LAM<br>Mailing Address: 311<br>Subdivision Name : NO<br>Parent Parcel ID:<br>Assessment Area: 214<br>Property Class: 120<br>Zoning District: R-4<br>Exemption Code: -<br>Current Assessment<br>Effective Date: 01//<br>Land Value: \$80<br>Improvement Value: \$15<br>Total Value: \$23<br>Area Tax: \$0<br>Special Assessment District: Nor<br>Land Description<br>Parcel Square Feet: 275<br>Acreage: 0.00<br>Property Description 1: 002<br>State Plane Coords( <u>?&lt;#&gt;</u> ): X=    | Museum District 1<br>- R Two Story<br>8 - Residential (Multi-Family)<br>01/2017<br>0,000<br>14,000<br>14,000<br>19<br>10<br>10<br>10<br>10<br>10<br>10<br>10<br>10<br>10<br>10