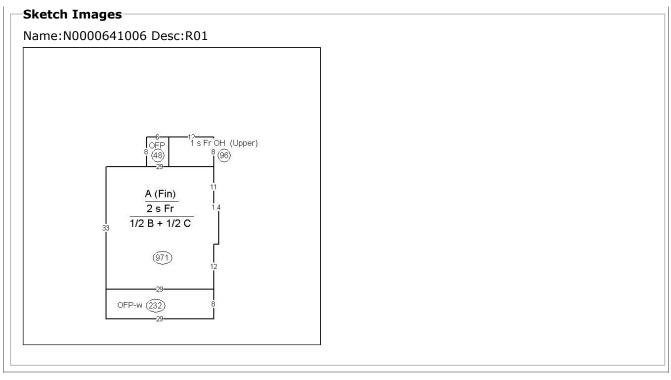

| B04 B 11 // 1 1/04                                                                                                                            |
|-----------------------------------------------------------------------------------------------------------------------------------------------|
| R01 - Residential record #01                                                                                                                  |
| 1918                                                                                                                                          |
| 2                                                                                                                                             |
| 0                                                                                                                                             |
| 7                                                                                                                                             |
| 2                                                                                                                                             |
| 1<br>0<br>very poor for age<br>Full Crawl<br>Stucco<br>N/A<br>Flat or Shed<br>Metal<br>Plaster<br>Softwood-standard<br>No Heat<br>N<br>0<br>N |
|                                                                                                                                               |

**Extension 1 Dimensions** 

Finished Living Area:1224 SqftAttic:0 SqftFinished Attic:0 SqftBasement:0 SqftFinished Basement:0 SqftAttached Garage:0 SqftDetached Garage:0 SqftAttached Carport:0 SqftAttached Porch:0 SqftCopen Porch:75 SqftDeck:0 Sqft