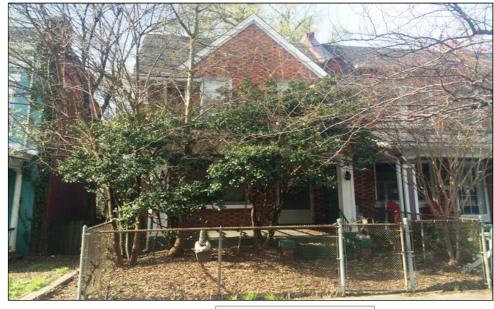

| Forced hot air               |
| Central Air:                           | Ν                            |
| Basement Garage Car #:                 | 0                            |
| Fireplace:                             | Ν                            |
| Building Description (Out Building and |                              |
| Yard Items) :                          |                              |
|                                        |                              |

#### **Extension 1 Dimensions**

Finished Living Area:1240 SqftAttic:0 SqftFinished Attic:0 SqftBasement:620 SqftFinished Basement:60 SqftAttached Garage:0 SqftDetached Garage:0 SqftAttached Carport:0 SqftEnclosed Porch:84 SqftOpen Porch:212 SqftDeck:0 Sqft

#### <<u><</u>#> Property Images

Name:W0001406021 Desc:R01



Click here for Larger Image



## TERMS AND CONDITIONS FOR THIS AUCTION

## 2017 City of Richmond Tax Delinquent & Property Sale (Applies to Consignment Properties Only – Lots 54 & Up)

### **Deposit Amount:**

**Live Bidding, when available**: Registered live bidders must present on sale day an initial deposit of \$2,500.00. Deposit must be cash, certified or cashier's check made payable to Motleys Asset Disposition Group.

**Online Bidding**: PRIOR TO BIDDING, bidders must do one of the following:

- Provide a MasterCard, Visa or Discover credit card with open credit of \$2,500.00 for each offering, done by 4 PM on November 15, 2017.
- Agreeing to the terms is authorization to place a hold on a major credit card. <u>A 3%</u> <u>handling charge is to be added for all major credit cards