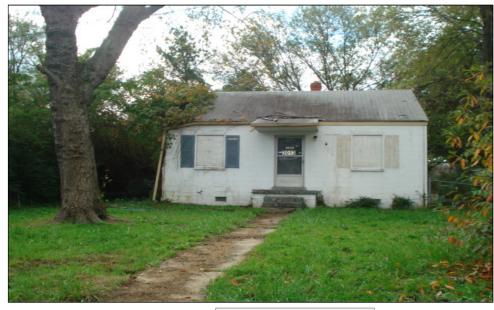

Property: 221 E 15th St Parcel ID: S0000191009

| Stroot Address               | 221 E 15th St Richmond, VA 23224-3811       |
|------------------------------|---------------------------------------------|
|                              |                                             |
|                              | KELLY WASHINGTON & LOTTIE                   |
|                              | 221 E 15TH ST, RICHMOND, VA 2322400000      |
| Subdivision Name :           | NONE                                        |
| Parent Parcel ID:            |                                             |
|                              | 352 - Bainbridge/Manchester/Blackwell North |
|                              | 120 - R Two Story                           |
|                              | R-7 - Residential (Single & 2 Family Urban) |
| Exemption Code:              | -                                           |
| Current Assessment           |                                             |
| Effective Date:              | 01/01/2017                                  |
| Land Value:                  | \$13,000                                    |
| Improvement Value:           |                                             |
| Total Value:                 |                                             |
| Area Tax:                    |                                             |
| Special Assessment District: |                                             |
|                              |                                             |
| and Description              | 1711.0                                      |
| Parcel Square Feet:          |                                             |
| Acreage:                     |                                             |
| · · ·                        | 0017.10X0102.00 0000.000                    |
|                              | X= 11788932.500008 Y= 3713459.239076        |
| Latitude:                    | 37.51692261 , Longitude: -77.44479023       |
| Description                  |                                             |
| Land Type:                   | Residential Lot B                           |
| Topology:                    | Level                                       |
| Front Size:                  | 17                                          |
| Rear Size:                   | 102                                         |
| Parcel Square Feet:          | 1744.2                                      |
| Acreage:                     |                                             |
|                              | 0017.10X0102.00 0000.000                    |
| Subdivision Name :           |                                             |
|                              | X= 11788932.500008 Y= 3713459.239076        |
|                              | 37.51692261 , Longitude: -77.44479023       |
| Other                        |                                             |
| Street improvement:          | Paved                                       |
| Sidewalk:                    |                                             |
|                              |                                             |
|                              |                                             |
|                              |                                             |
|                              |                                             |
|                              |                                             |
|                              |                                             |
|                              |                                             |
|                              |                                             |
|                              |                                             |
|                              |                                             |