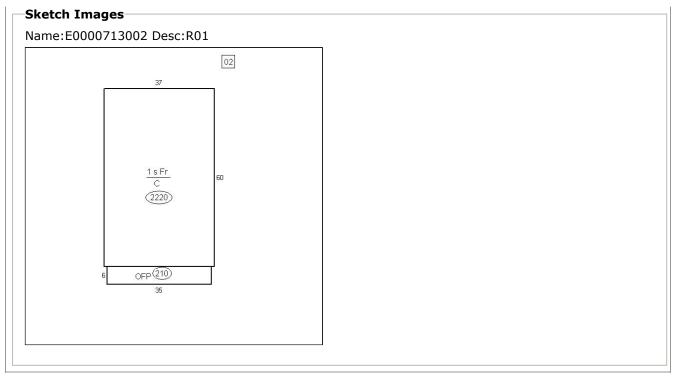

| B04 B 11 // 1 1/04                                                                                                                            |
|-----------------------------------------------------------------------------------------------------------------------------------------------|
| R01 - Residential record #01                                                                                                                  |
| 1918                                                                                                                                          |
| 2                                                                                                                                             |
| 0                                                                                                                                             |
| 7                                                                                                                                             |
| 2                                                                                                                                             |
| 1<br>0<br>very poor for age<br>Full Crawl<br>Stucco<br>N/A<br>Flat or Shed<br>Metal<br>Plaster<br>Softwood-standard<br>No Heat<br>N<br>0<br>N |
|                                                                                                                                               |

**Extension 1 Dimensions** 

Finished Living Area:1224 SqftAttic:0 SqftFinished Attic:0 SqftBasement:0 SqftFinished Basement:0 SqftAttached Garage:0 SqftDetached Garage:0 SqftAttached Carport:0 SqftAttached Porch:0 SqftCopen Porch:75 SqftDeck:0 Sqft