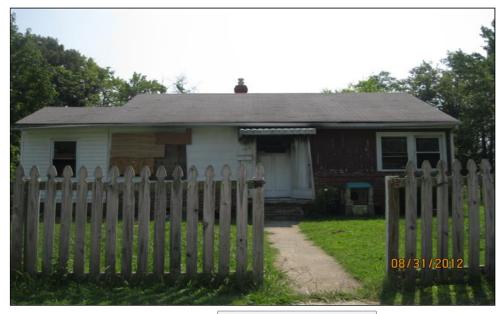

| Forced hot air               |
| Central Air:                                         | Ν                            |
| Basement Garage Car #:                               | 0                            |
| Fireplace:                                           | Y                            |
| Building Description (Out Building and Yard Items) : |                              |
|                                                      |                              |

## **Extension 1 Dimensions**

Finished Living Area:842 SqftAttic:0 SqftFinished Attic:0 SqftBasement:0 SqftFinished Basement:0 SqftAttached Garage:0 SqftDetached Garage:0 SqftAttached Carport:0 SqftEnclosed Porch:0 SqftOpen Porch:0 SqftDeck:0 Sqft

### <<u><</u>#> Property Images

Name:S0071284009 Desc:R01



Click here for Larger Image



Property: 3013 Hiden Road Parcel ID: C0090202014

| Owner: H<br>Mailing Address: 30<br>Subdivision Name : C<br>Parent Parcel ID:<br>Assessment Area: 30<br>Property Class: 10<br>Zoning District: R<br>Exemption Code: -<br>Current Assessment<br>Effective Date: 0<br>Land Value: \$<br>Improvement Value: \$<br>Improvement Value: \$<br>Special Assessment District: N<br>.and Description<br>Parcel Square Feet: 90<br>Acreage: 0.<br>Property Description 1: C      | 68 - McGuire<br>09 - R Single Family Shell<br>R-4 - Residential (Single Family)<br>1/01/2017<br>15,000<br>23,000<br>38,000<br>0<br>Ione                                                                                  |
|----------------------------------------------------------------------------------------