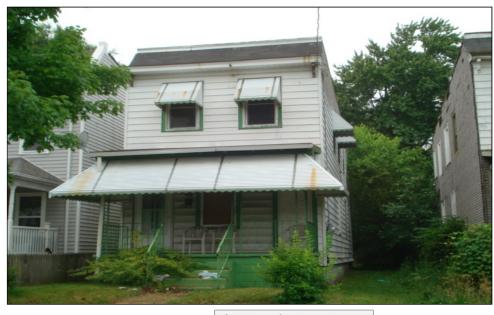

Property: 221 E 15th St Parcel ID: S0000191009

| Stroot Address               | 221 E 15th St Richmond, VA 23224-3811       |
|------------------------------|---------------------------------------------|
|                              |                                             |
|                              | KELLY WASHINGTON & LOTTIE                   |
|                              | 221 E 15TH ST, RICHMOND, VA 2322400000      |
| Subdivision Name :           | NONE                                        |
| Parent Parcel ID:            |                                             |
|                              | 352 - Bainbridge/Manchester/Blackwell North |
|                              | 120 - R Two Story                           |
|                              | R-7 - Residential (Single & 2 Family Urban) |
| Exemption Code:              | -                                           |
| Current Assessment           |                                             |
| Effective Date:              | 01/01/2017                                  |
| Land Value:                  | \$13,000                                    |
| Improvement Value:           |                                             |
| Total Value:                 |                                             |
| Area Tax:                    |                                             |
| Special Assessment District: |                                             |
|                              |                                             |
| and Description              | 1711.0                                      |
| Parcel Square Feet:          |                                             |
| Acreage:                     |                                             |
| · · ·                        | 0017.10X0102.00 0000.000                    |
|                              | X= 11788932.500008 Y= 3713459.239076        |
| Latitude:                    | 37.51692261 , Longitude: -77.44479023       |
| Description                  |                                             |
| Land Type:                   | Residential Lot B                           |
| Topology:                    | Level                                       |
| Front Size:                  | 17                                          |
| Rear Size:                   | 102                                         |
| Parcel Square Feet:          | 1744.2                                      |
| Acreage:                     |                                             |
|                              | 0017.10X0102.00 0000.000                    |
| Subdivision Name :           |                                             |
|                              | X= 11788932.500008 Y= 3713459.239076        |
|                              | 37.51692261 , Longitude: -77.44479023       |
| Other                        |                                             |
| Street improvement:          | Paved                                       |
| Sidewalk:                    |                                             |
|                              |                                             |
|                              |                                             |
|                              |                                             |
|                              |                                             |
|                              |                                             |
|                              |                                             |
|                              |                                             |
|                              |                                             |
|                              |                                             |
|                              |                                             |