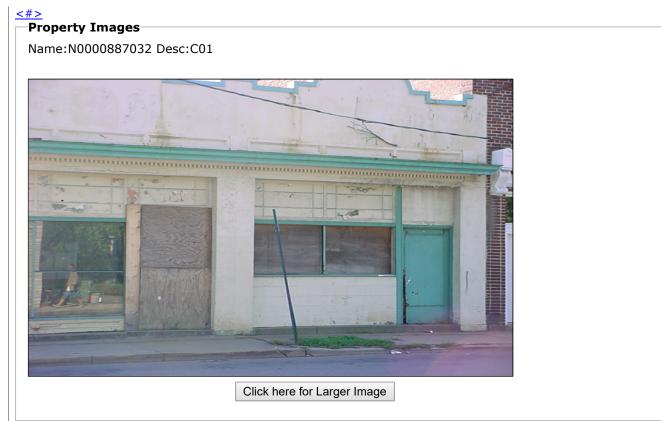

|
| Dispatch Zone:          | : 083B                             |
| Public Works Schedules  |                                    |
| Street Sweep:           | : TBD                              |
| Leaf Collection:        | : TBD                              |
| Refuse Collection:      | : Wednesday                        |
| Bulk Collection:        | :                                  |
| Government Districts    |                                    |
| Council District:       | : 3                                |
| Voter Precinct:         | : 305                              |
| State House District:   | : 71                               |
| State Senate District:  | : 9                                |
| Congressional District: | : 4                                |



| ketch Ima<br>ame:N0000 | 0887032 Desc:C01 |  |  |
|------------------------|------------------|--|--|
|                        |                  |  |  |
|                        |                  |  |  |
|                        |                  |  |  |
|                        |                  |  |  |
|                        | 1 s Mas          |  |  |
|                        | (928)<br>        |  |  |
|                        |                  |  |  |
|                        |                  |  |  |
|                        |                  |  |  |

Property: 500 E Brookland Park Blvd Parcel ID: N0000980025

| Parcel                                   |                                                   |
|------------------------------------------|------------------------