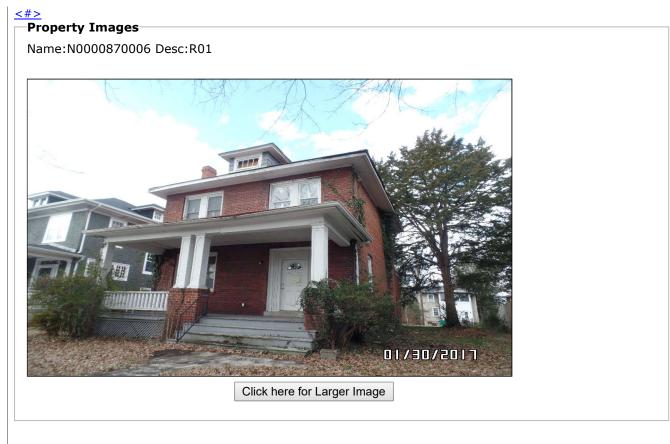

Property: 221 E 15th St Parcel ID: S0000191009

| Stroot Address               | 221 E 15th St Richmond, VA 23224-3811       |
|------------------------------|---------------------------------------------|
|                              |                                             |
|                              | KELLY WASHINGTON & LOTTIE                   |
|                              | 221 E 15TH ST, RICHMOND, VA 2322400000      |
| Subdivision Name :           | NONE                                        |
| Parent Parcel ID:            |                                             |
|                              | 352 - Bainbridge/Manchester/Blackwell North |
|                              | 120 - R Two Story                           |
|                              | R-7 - Residential (Single & 2 Family Urban) |
| Exemption Code:              | -                                           |
| Current Assessment           |                                             |
| Effective Date:              | 01/01/2017                                  |
| Land Value:                  | \$13,000                                    |
| Improvement Value:           |                                             |
| Total Value:                 |                                             |
| Area Tax:                    |                                             |
| Special Assessment District: |                                             |
|                              |                                             |
| and Description              | 1711.0                                      |
| Parcel Square Feet:          |                                             |
| Acreage:                     |                                             |
| · · ·                        | 0017.10X0102.00 0000.000                    |
|                              | X= 11788932.500008 Y= 3713459.239076        |
| Latitude:                    | 37.51692261 , Longitude: -77.44479023       |
| Description                  |                                             |
| Land Type:                   | Residential Lot B                           |
| Topology:                    | Level                                       |
| Front Size:                  | 17                                          |
| Rear Size:                   | 102                                         |
| Parcel Square Feet:          | 1744.2                                      |
| Acreage:                     |                                             |
|                              | 0017.10X0102.00 0000.000                    |
| Subdivision Name :           |                                             |
|                              | X= 11788932.500008 Y= 3713459.239076        |
|                              | 37.51692261 , Longitude: -77.44479023       |
| Other                        |                                             |
| Street improvement:          | Paved                                       |
| Sidewalk:                    |                                             |
|                              |                                             |
|                              |                                             |
|                              |                                             |
|                              |                                             |
|                              |                                             |
|                              |                                             |
|                              |                                             |
|                              |                                             |
|                              |                                             |
|                              |                                             |

| B04 B 11 // 1 1/04                                                                                                                            |
|-----------------------------------------------------------------------------------------------------------------------------------------------|
| R01 - Residential record #01                                                                                                                  |
| 1918                                                                                                                                          |
| 2                                                                                                                                             |
| 0                                                                                                                                             |
| 7                                                                                                                                             |
| 2                                                                                                                                             |
| 1<br>0<br>very poor for age<br>Full Crawl<br>Stucco<br>N/A<br>Flat or Shed<br>Metal<br>Plaster<br>Softwood-standard<br>No Heat<br>N<br>0<br>N |
|                                                                                                                                               |