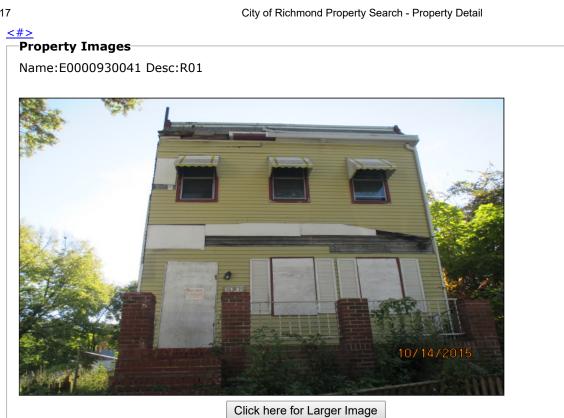

Property: 221 E 15th St Parcel ID: S0000191009

| Stroot Address               | 221 E 15th St Richmond, VA 23224-3811       |
|------------------------------|---------------------------------------------|
|                              |                                             |
|                              | KELLY WASHINGTON & LOTTIE                   |
|                              | 221 E 15TH ST, RICHMOND, VA 2322400000      |
| Subdivision Name :           | NONE                                        |
| Parent Parcel ID:            |                                             |
|                              | 352 - Bainbridge/Manchester/Blackwell North |
|                              | 120 - R Two Story                           |
|                              | R-7 - Residential (Single & 2 Family Urban) |
| Exemption Code:              | -                                           |
| Current Assessment           |                                             |
| Effective Date:              | 01/01/2017                                  |
| Land Value:                  | \$13,000                                    |
| Improvement Value:           |                                             |
| Total Value:                 |                                             |
| Area Tax:                    |                                             |
| Special Assessment District: |                                             |
|                              |                                             |
| and Description              | 1711.0                                      |
| Parcel Square Feet:          |                                             |
| Acreage:                     |                                             |
| · · ·                        | 0017.10X0102.00 0000.000                    |
|                              | X= 11788932.500008 Y= 3713459.239076        |
| Latitude:                    | 37.51692261 , Longitude: -77.44479023       |
| Description                  |                                             |
| Land Type:                   | Residential Lot B                           |
| Topology:                    | Level                                       |
| Front Size:                  | 17                                          |
| Rear Size:                   | 102                                         |
| Parcel Square Feet:          | 1744.2                                      |
| Acreage:                     |                                             |
|                              | 0017.10X0102.00 0000.000                    |
| Subdivision Name :           |                                             |
|                              | X= 11788932.500008 Y= 3713459.239076        |
|                              | 37.51692261 , Longitude: -77.44479023       |
| Other                        |                                             |
| Street improvement:          | Paved                                       |
| Sidewalk:                    |                                             |
|                              |                                             |
|                              |                                             |
|                              |                                             |
|                              |                                             |
|                              |                                             |
|                              |                                             |
|                              |                                             |
|                              |                                             |
|                              |                                             |
|                              |                                             |