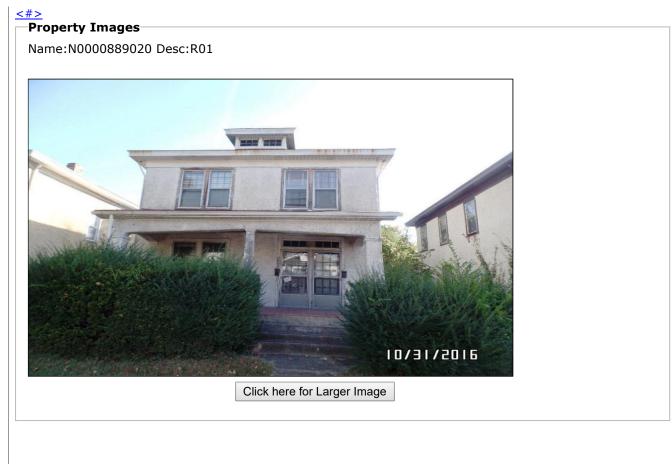

Property: 223 E 15th St Parcel ID: S0000191010

| Street Address:                  | 223 E 15th St Richmond, VA 23224-3811        |
|----------------------------------|----------------------------------------------|
|                                  | CARSON LATISHA                               |
|                                  | 223 E 15TH ST, RICHMOND, VA 23224            |
| Subdivision Name :               |                                              |
| Parent Parcel ID:                | NONE                                         |
|                                  | 050 Detailed (Marsels ester/Directory) North |
|                                  | 352 - Bainbridge/Manchester/Blackwell North  |
|                                  | 120 - R Two Story                            |
| -                                | R-7 - Residential (Single & 2 Family Urban)  |
| Exemption Code:                  | -                                            |
| Current Assessment               |                                              |
| Effective Date:                  | 01/01/2017                                   |
| Land Value:                      | \$13,000                                     |
| Improvement Value:               | \$23,000                                     |
| Total Value:                     |                                              |
| Area Tax:                        | \$0                                          |
| Special Assessment District:     | None                                         |
| · · · · ·                        |                                              |
| Land Description                 | 4744.0                                       |
| Parcel Square Feet:              |                                              |
| Acreage:                         |                                              |
|                                  | 0017.10X0102.00 0000.000                     |
|                                  | X= 11788944.000015 Y= 3713445.195831         |
| Latitude:                        | 37.51688369 , Longitude: -77.44475113        |
| Description                      |                                              |
| -                                | Residential Lot B                            |
| Topology:                        |                                              |
| Front Size:                      |                                              |
| Rear Size:                       | 102                                          |
| Parcel Square Feet:              | 1744.2                                       |
| Acreage:                         |                                              |
| -                                | 0017.10X0102.00 0000.000                     |
| Subdivision Name :               |                                              |
|                                  | X= 11788944.000015 Y= 3713445.195831         |
| ·                                | 37.51688369 , <b>Longitude:</b> -77.44475113 |
|                                  |                                              |
| Other Street immersion of        | Deved                                        |
| Street improvement:<br>Sidewalk: |                                              |
| Sidewaik:                        | Yes                                          |
|                                  |                                              |
|                                  |                                              |
|                                  |                                              |
|                                  |                                              |
|                                  |                                              |
|                                  |                                              |
|                                  |                                              |
|                                  |                                              |
|                                  |                                              |
|                                  |                                              |
|                                  |                                              |
|                                  |                                              |
|                                  |                                              |
|                                  |                                              |
|                                  |                                              |
|                                  |                                              |