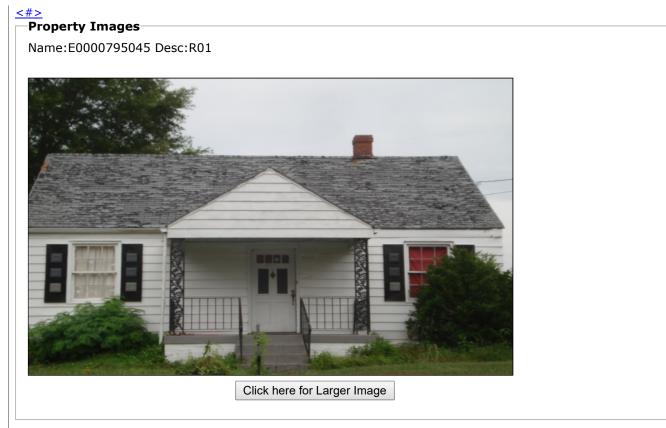

| Hardwood-std oak             |
| Heating Type:                          |                              |
| Central Air:                           |                              |
| Basement Garage Car #:                 | 0                            |
| Fireplace:                             |                              |
| Building Description (Out Building and |                              |
| Yard Items) :                          |                              |
| ,                                      |                              |

Finished Living Area:744 SqftAttic:744 SqftFinished Attic:0 SqftBasement:0 SqftFinished Basement:0 SqftAttached Garage:0 SqftDetached Garage:0 SqftAttached Carport:0 SqftEnclosed Porch:0 SqftOpen Porch:84 SqftDeck:0 Sqft





Property: 3413 E Marshall St Parcel ID: E0000974007

| Parcel                                                                                                                                                                                                                                                                                                                                                                                                                                                                                                                                                                                                                                                                                               |                                            |
|----------------