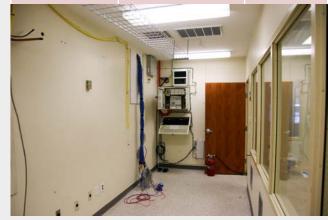

#### **Property Features**

- 8,458 total SF Available; with subdivision possible from 2,000 – 8,458 SF
- Building size of 15,168 SF built in 2004 on 1.4 acres
- Multi homed fiber optic connection to central office for redundancy - excellent for large data users
- Back up power generator
- Multi-tenant building including: Hertz and New Era Field Services
- Excellent location near NorthPark Mall
- Traffic counts at 16,700 VPD
- 40 parking spaces
- Expenses: \$4.63 SF
- Annual Taxes \$31,478.00 (2016)