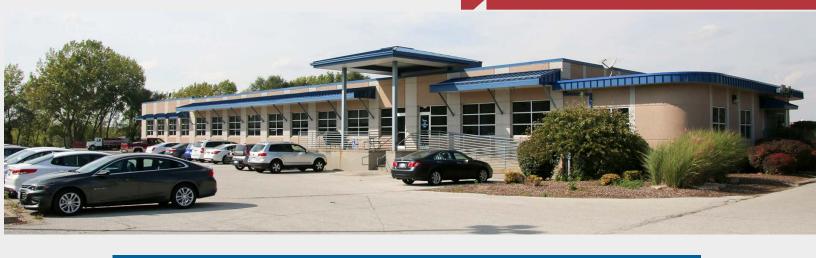

### 4726 N Brady Street

Davenport, Iowa

Sale Price: \$1,775,000 \$1,600,000

Lease Rate: \$11.00 \$10.00 PSF (NNN)

#### **Property Features**

- 8,458 total SF Available; with subdivision possible from 2,000 – 8,458 SF
- Building size of 15,168 SF built in 2004 on 1.4 acres
- Multi homed fiber optic connection to central office for redundancy - excellent for large data users
- Back up power generator
- Multi-tenant building including: Hertz and New Era Field Services
- Excellent location near NorthPark Mall
- Traffic counts at 16,700 VPD
- 40 parking spaces
- Expenses: \$4.63 SF
- Annual Taxes \$31,478.00 (2016)