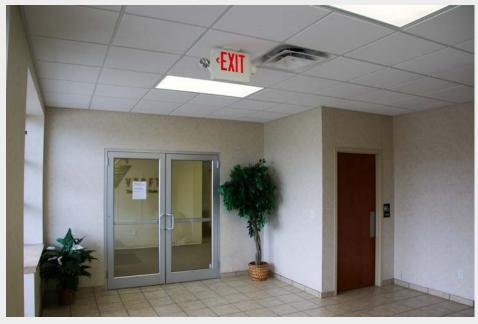

#### **Property Features**

- 8,458 total SF Available; with subdivision possible from 2,000 – 8,458 SF
- Building size of 15,168 SF built in 2004 on 1.4 acres
- Multi homed fiber optic connection to central office for redundancy - excellent for large data users
- Back up power generator
- Multi-tenant building including: Hertz and New Era Field Services
- Excellent location near NorthPark Mall
- Traffic counts at 16,700 VPD
- 40 parking spaces
- Expenses: \$4.63 SF
- Annual Taxes \$31,478.00 (2016)