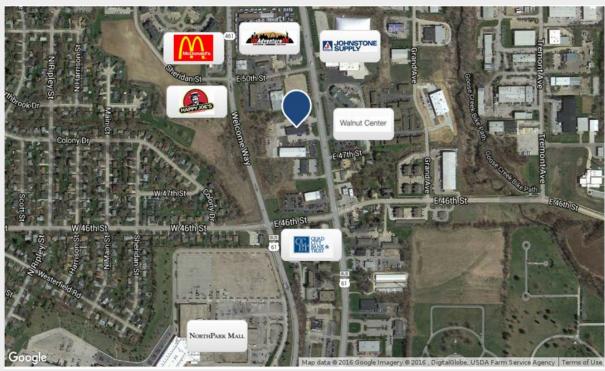

#### **Property Features**

- 8,458 total SF Available; with subdivision possible from 2,000 – 8,458 SF
- Building size of 15,168 SF built in 2004 on 1.4 acres
- Multi homed fiber optic connection to central office for redundancy - excellent for large data users
- Back up power generator
- Multi-tenant building including: Hertz and New Era Field Services
- Excellent location near NorthPark Mall
- Traffic counts at 16,700 VPD
- 40 parking spaces
- Expenses: \$4.63 SF
- Annual Taxes \$31,478.00 (2016)