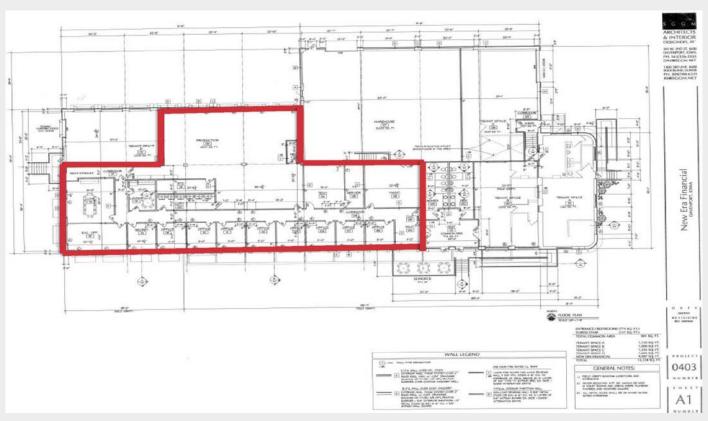

#### **Property Features**

- 8,458 total SF Available; with subdivision possible from 2,000 – 8,458 SF
- Building size of 15,168 SF built in 2004 on 1.4 acres
- Multi homed fiber optic connection to central office for redundancy - excellent for large data users
- Back up power generator
- Multi-tenant building including: Hertz and New Era Field Services
- Excellent location near NorthPark Mall
- Traffic counts at 16,700 VPD
- 40 parking spaces
- Expenses: \$4.63 SF
- Annual Taxes \$31,478.00 (2016)

## **Brady Street Commons**

| Size (SF) | Lease Rate     | Lease<br>Type |
|-----------|----------------|---------------|
| 2,000 SF  | \$10.00 PSF/yr | NNN           |
| 3,000 SF  | \$10.00 PSF/yr | NNN           |
| 4,000 SF  | \$10.00 PSF/yr | NNN           |
| 5,000 SF  | \$10.00 PSF/yr | NNN           |
| 6,000 SF  | \$10.00 PSF/yr | NNN           |
| 7,000 SF  | \$10.00 PSF/yr | NNN           |
| 8,458 SF  | \$10.00 PSF/yr | NNN           |