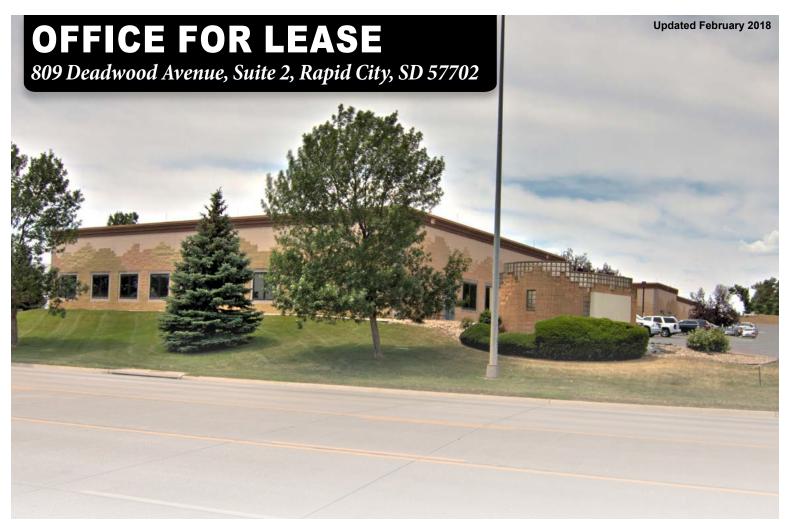

## 2,000 - 8,800 SF office space • High visibility at Deadwood Ave & Plant St

## Highlights

- Approximately 8,800 square feet of office with great visibility on the southwest corner of Deadwood Ave & Plant St—18,238 vehicles/day (2016).
- Open floor plan with private offices, conference rooms, men's & women's restrooms, and breakroom/kitchen.
- Beautifully maintained landscaping throughout the property.
- Zoned General Commercial—professional services and retail
- Landlord pays real estate taxes, building insurance, utilities, and ALL maintenance which includes common and interior maintenance, cleaning and cleaning supplies.