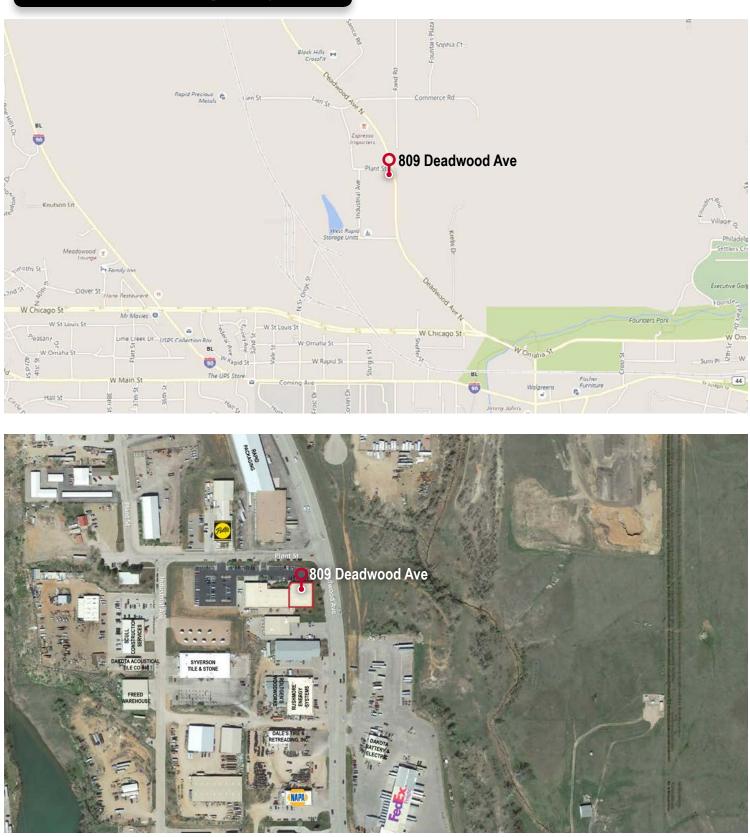

# LOCATION

809 Deadwood Ave, Rapid City, SD

Your Property...Our Priority<sup>sm</sup>

COMMERCIAL

ТЕАМ

Keller Williams Realty Black Hills | 2401 West Main Street, Rapid City, SD 57702 | 605.343.7500 | www.RapidCityCommercial.com

Disclaimer: The information contained herein has been given to us by the owner of the property or other sources we deem reliable. We have no reason to doubt its accuracy, but we do not guarantee it. All information should be verified prior to purchase or lease.