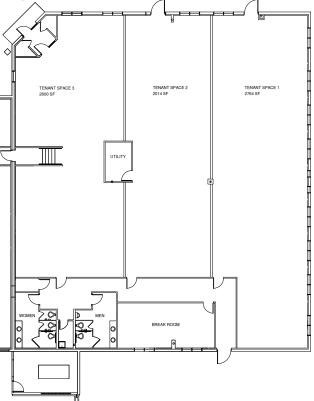

## **FLOOR PLAN** 809 Deadwood Ave, Suite 2

#### Proposed Floor Plan: 3 Tenants - 2,765 SF, 2,600 SF & 2,014 SF

COMMERCIAL Your Property...Our Priority<sup>sm</sup>

ТЕАМ

Keller Williams Realty Black Hills | 2401 West Main Street, Rapid City, SD 57702 | 605.343.7500 | www.RapidCityCommercial.com