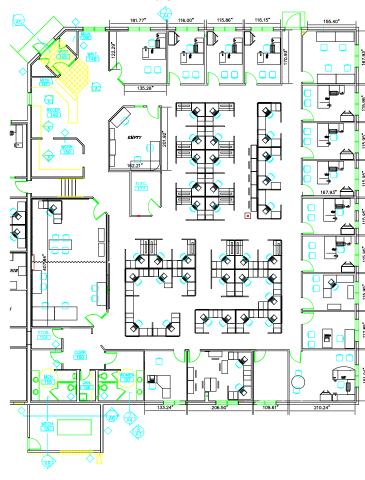

## **FLOOR PLAN** 809 Deadwood Ave, Suite 2

#### Proposed Floor Plan: 2 Tenants - 3,682 & 3,673 SF