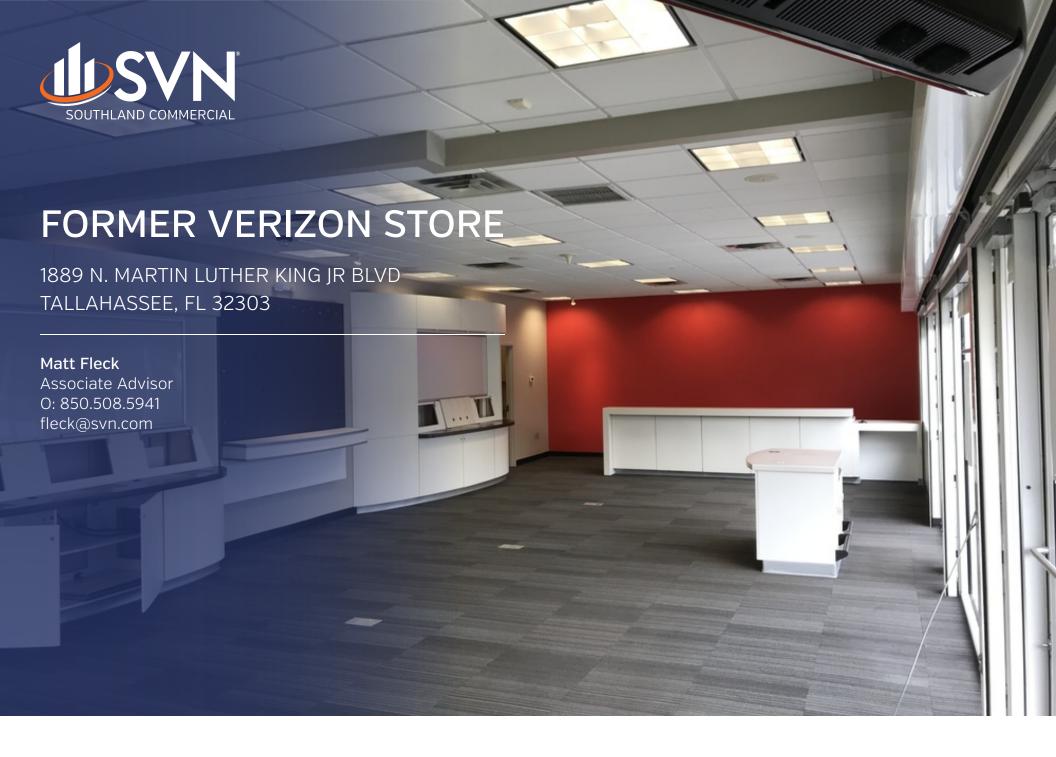

# Property Summary

#### **OFFERING SUMMARY**

Available SF: 1,350 - 2,150 SF

Lease Rate: \$20.00 SF/yr (NNN)

Lot Size: 0.59 Acres

Year Built: 2000

Building Size: 3,500 SF

Zoning: AC - Activity Center

Traffic Count: 33,500 ADT

### PROPERTY OVERVIEW

3,500 SF of Retail space available for lease.

#### PROPERTY HIGHLIGHTS

- High Traffic Area
- 24 Parking Spaces
- Central Location in Tallahassee
- Open Floor Plan

### Interior Photos