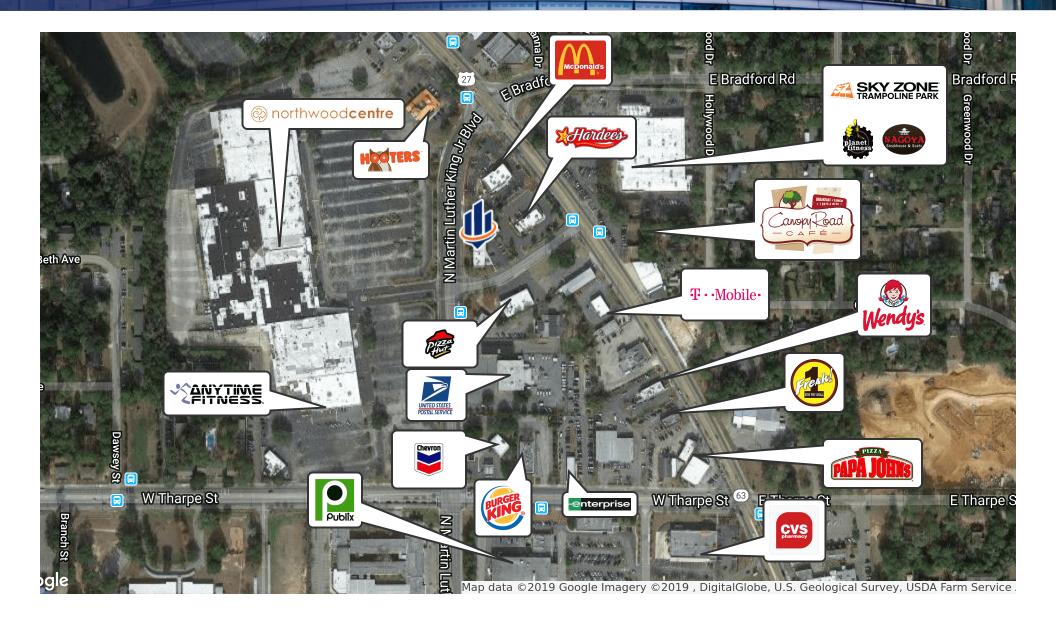

(NNN)

Lot Size: 0.59 Acres

Year Built: 2000

Building Size: 3,500 SF

Zoning: AC - Activity Center

Traffic Count: 33,500 ADT

### PROPERTY OVERVIEW

3,500 SF of Retail space available for lease.

### **LOCATION OVERVIEW**

Located in the heart of Tallahassee near many local businesses, and restaurants. It is close proximity to downtown, Midtown and Florida State University, with access from Tharpe St., Monroe St. and Interstate 10. The property sits on an island between two of the most heavily traveled roads in Tallahassee. This property is also directly across the street from the Northwood Centre, a 500,000 SF mixed use campus, office/retail center.

#### PROPERTY HIGHLIGHTS

- High Traffic Area
- 24 Parking Spaces
- Central Location in Tallahassee
- Open Floor Plan

### Retailer Map



# Annual Daily Traffic Counts



# Demographics Map



| POPULATION                            | 1 MILE              | 3 MILES               | 5 MILES               |
|---------------------------------------|---------------------|-----------------------|-----------------------|
| Total population                      | 10,234              | 87,196                | 174,415               |
| Median age                            | 29.3                | 28.5                  | 29.4                  |
| Median age (Male)                     | 29.3                | 28.7                  | 28.8                  |
| Median age (Female)                   | 29.4                | 28.2                  | 29.9                  |
|                                       |                     |