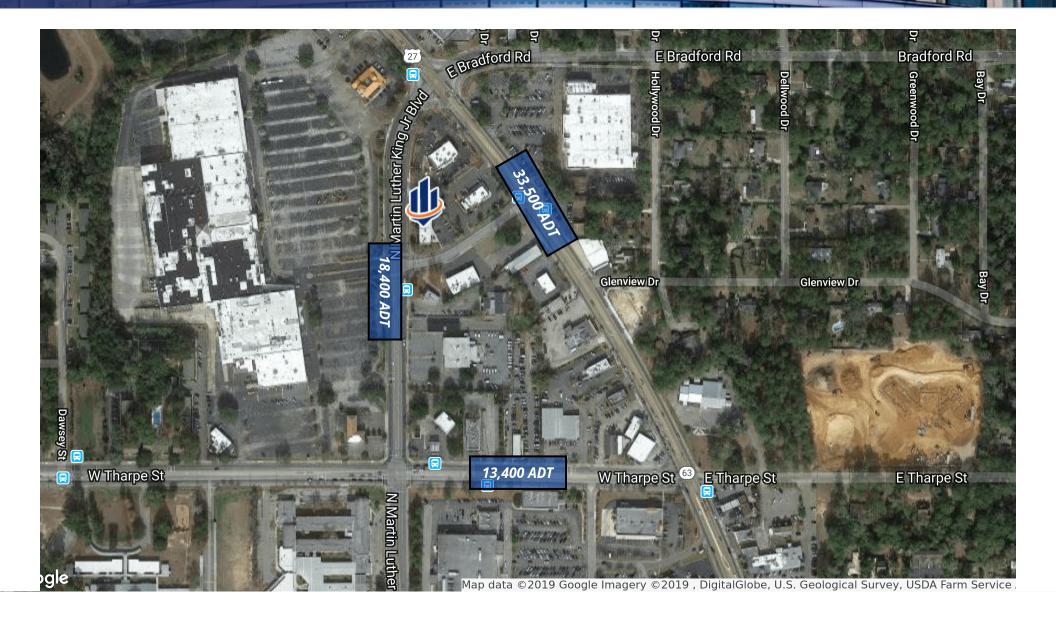

#### **OFFERING SUMMARY**

Available SF: 1,350 - 2,150 SF

Lease Rate: \$20.00 SF/yr (NNN)

Lot Size: 0.59 Acres

Year Built: 2000

Building Size: 3,500 SF

Zoning: AC - Activity Center

Traffic Count: 33,500 ADT

# Annual Daily Traffic Counts