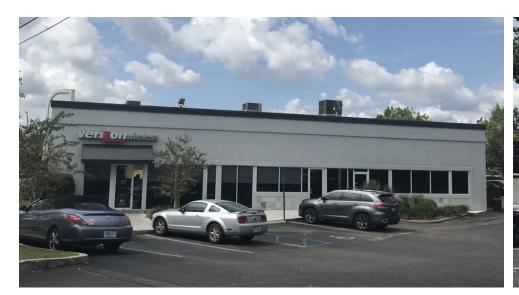

| 28.8                  |
| Median age (Female)                   | 29.4                | 28.2                  | 29.9                  |
|                                       |                     |                       |                       |
| HOUSEHOLDS & INCOME                   | 1 MILE              | 3 MILES               | 5 MILES               |
| HOUSEHOLDS & INCOME  Total households | <b>1 MILE</b> 4,571 | <b>3 MILES</b> 34,867 | <b>5 MILES</b> 72,765 |
|                                       |                     |                       |                       |
| Total households                      | 4,571               | 34,867                | 72,765                |

<sup>\*</sup> Demographic data derived from 2020 ACS - US Census



# Property Photos







### Interior Photos