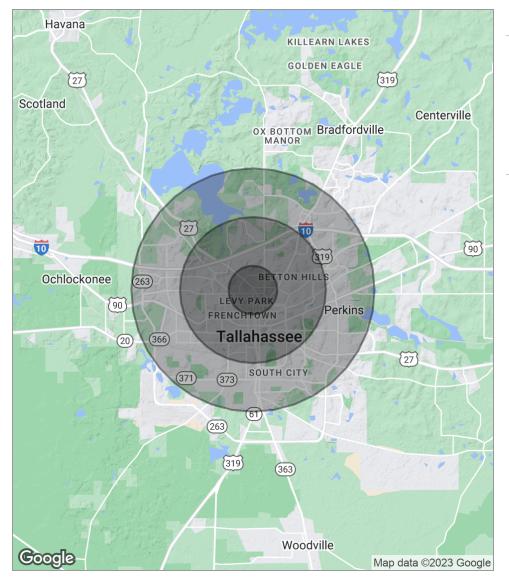

# Demographics Map

| POPULATION                            | 1 MILE              | 3 MILES               | 5 MILES               |
|---------------------------------------|---------------------|-----------------------|-----------------------|
| Total population                      | 10,234              | 87,196                | 174,415               |
| Median age                            | 29.3                | 28.5                  | 29.4                  |
| Median age (Male)                     | 29.3                | 28.7                  | 28.8                  |
| Median age (Female)                   | 29.4                | 28.2                  | 29.9                  |
|                                       |                     |                       |                       |
| HOUSEHOLDS & INCOME                   | 1 MILE              | 3 MILES               | 5 MILES               |
| HOUSEHOLDS & INCOME  Total households | <b>1 MILE</b> 4,571 | <b>3 MILES</b> 34,867 | <b>5 MILES</b> 72,765 |
|                                       |                     |                       |                       |
| Total households                      | 4,571               | 34,867                | 72,765                |

<sup>\*</sup> Demographic data derived from 2020 ACS - US Census