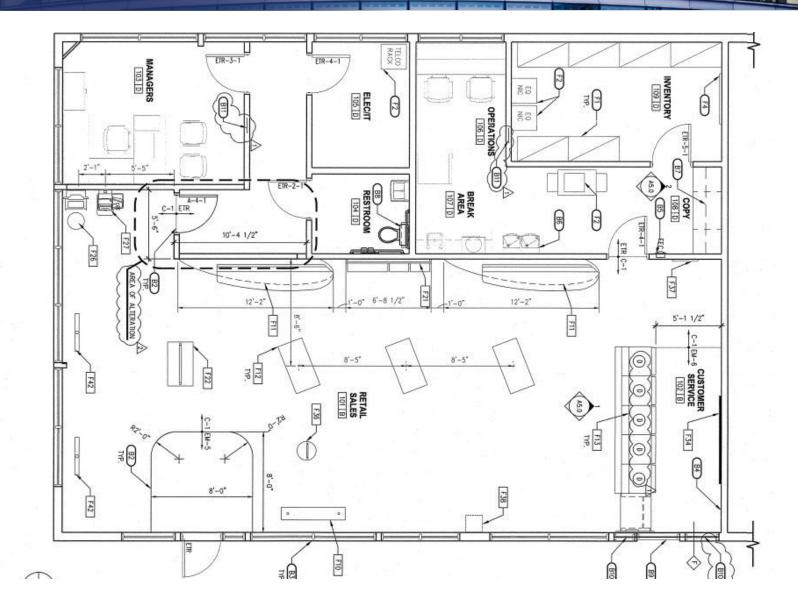

| 28.7                  | 28.8                  |
| Median age (Female)                   | 29.4                | 28.2                  | 29.9                  |
|                                       |                     |                       |                       |
| HOUSEHOLDS & INCOME                   | 1 MILE              | 3 MILES               | 5 MILES               |
| HOUSEHOLDS & INCOME  Total households | <b>1 MILE</b> 4,571 | <b>3 MILES</b> 34,867 | <b>5 MILES</b> 72,765 |
|                                       |                     |                       |                       |
| Total households                      | 4,571               | 34,867                | 72,765                |

<sup>\*</sup> Demographic data derived from 2020 ACS - US Census



# Property Photos







### Interior Photos