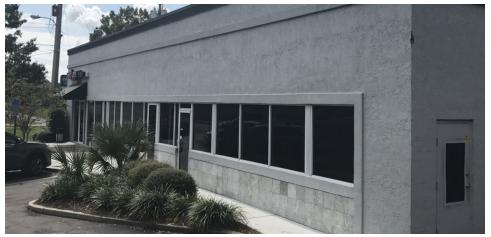

# Property Summary





#### **OFFERING SUMMARY**

Available SF: 1,350 - 2,150 SF

Lease Rate: \$20.00 SF/yr (NNN)

Lot Size: 0.59 Acres

Year Built: 2000

Building Size: 3,500 SF

Zoning: AC - Activity Center

Traffic Count: 33,500 ADT

### PROPERTY OVERVIEW

3,500 SF of Retail space available for lease.

### **LOCATION OVERVIEW**

Located in the heart of Tallahassee near many local businesses, and restaurants. It is close proximity to downtown, Midtown and Florida State University, with access from Tharpe St., Monroe St. and Interstate 10. The property sits on an island between two of the most heavily traveled roads in Tallahassee. This property is also directly across the street from the Northwood Centre, a 500,000 SF mixed use campus, office/retail center.

#### PROPERTY HIGHLIGHTS

- High Traffic Area
-