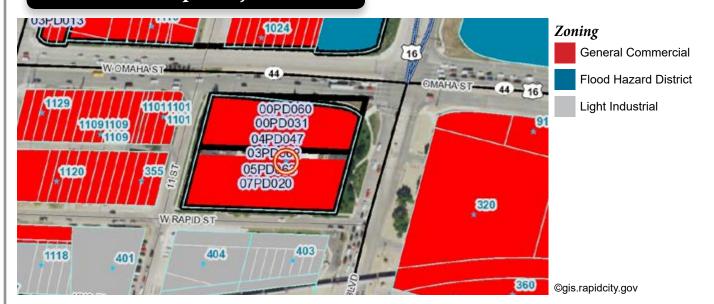

# LOCATION

333 West Blvd, Rapid City, SD

TEAM

Your Property...Our Priority<sup>SM</sup>

Keller Williams Realty Black Hills | 2401 West Main Street, Rapid City, SD 57702 | 605.343.7500 | www.RapidCityCommercial.com