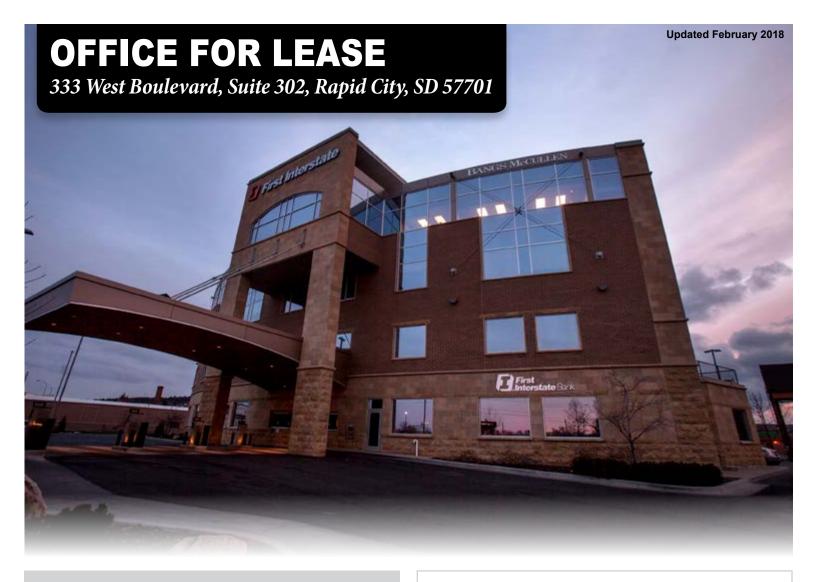

## **Highlights**

- Suite 302 2,060 SF (\$4,070.22/month)
- Class A office building at West Boulevard and Omaha St
- Zoned General Commercial
- 3rd floor suite with western view of M Hill, Executive Golf Course and West Omaha St