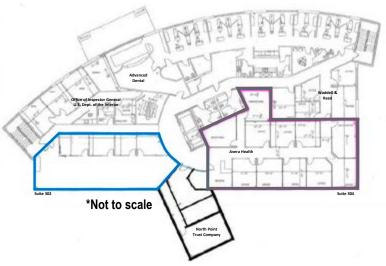

# **FLOOR PLAN**

333 West Blvd, Suite 302

## **Suite 302**

- 2,060 SF
- 3 private offices
- Large file/storage room
- Large open cubicle area

\*Not to scale