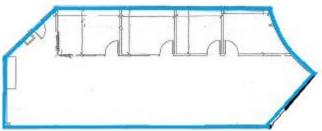

# **FLOOR PLAN**

333 West Blvd, Suite 302

## **Suite 302**

- 2,060 SF
- 3 private offices
- Large file/storage room
- Large open cubicle area

\*Not to scale