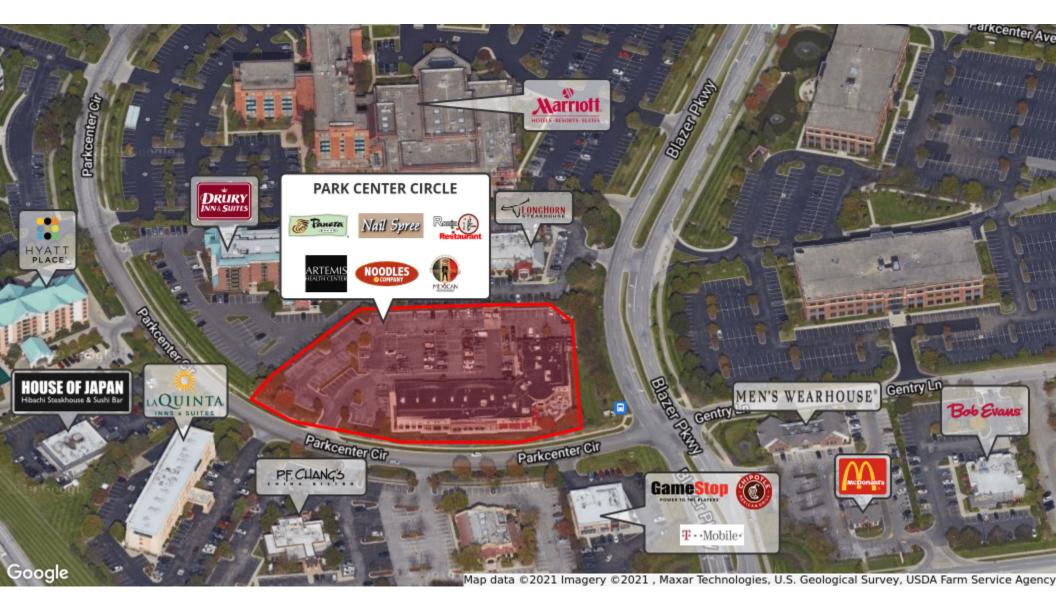

#### MICHAEL NOLAN

SITE PLAN

# 3033 - 3055 KETTERING BLVD MORAINE, OH 45439

Moraine, OH 45439

MICHAEL NOLAN

RETAILER MAP

RETAIL PROPERTY / FOR LEASE