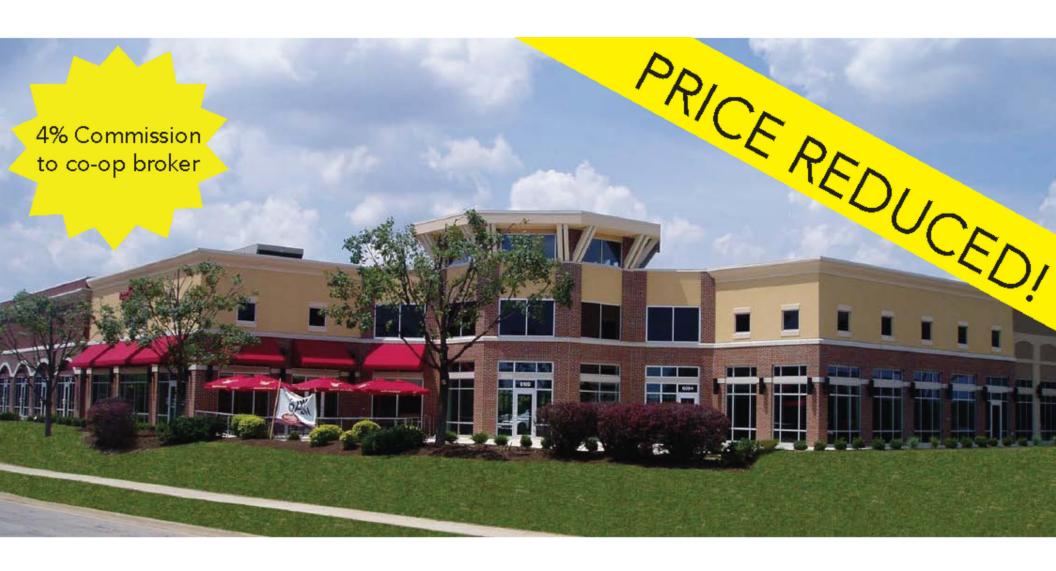

#### **OFFERING SUMMARY**

Available SF: 2,048-5,072 SF

Can be subdivided

Lease Rate: PRICE REDUCED!

\$29.00 to \$32.00 PSF

Building Size: 22,140

Market: Northwest

#### **PROPERTY HIGHLIGHTS**

- One of the highest daytime populations in Columbus | 4.2 million sf of office space in 36 buildings, 1,900 hotel rooms and 5,000 Class A&B apartment units
- Located directly across the street from the Mall at Tuttle Crossing which averages approximately 5,000 visitors/day
- Center is accessible to the communities of Dublin, Hilliard, Columbus, Upper Arlington and Grove City
- Average daily traffic counts: 28,990 VPD at Tuttle Crossing