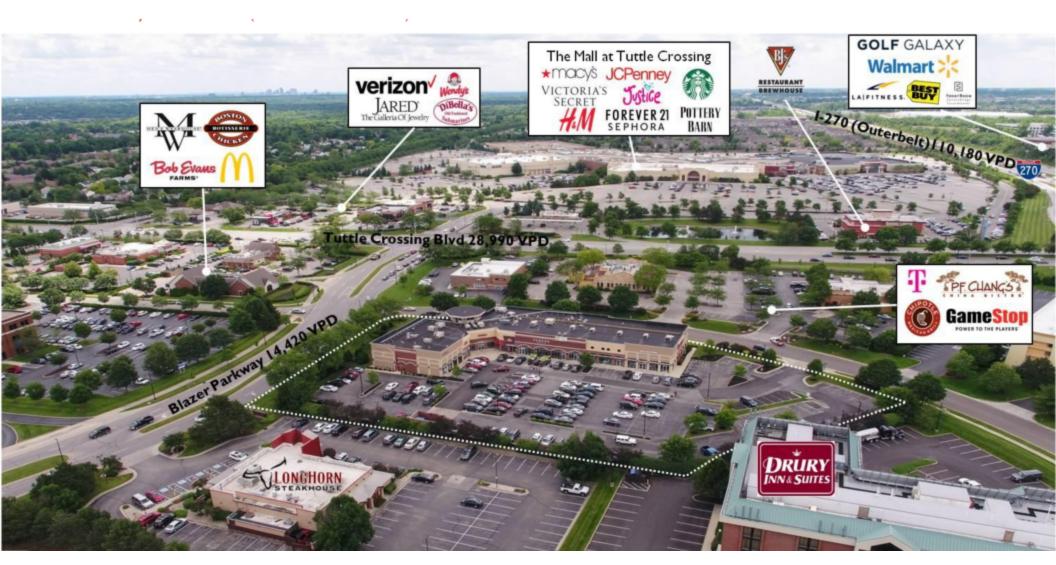

#### **PROPERTY HIGHLIGHTS**

- One of the highest daytime populations in Columbus | 4.2 million sf of office space in 36 buildings, 1,900 hotel rooms and 5,000 Class A&B apartment units
- Located directly across the street from the Mall at Tuttle Crossing which averages approximately 5,000 visitors/day
- Center is accessible to the communities of Dublin, Hilliard, Columbus, Upper Arlington and Grove City
- Average daily traffic counts: 28,990 VPD at Tuttle Crossing

#### **NEARBY RETAILERS**

# 3033 - 3055 KETTERING BLVD MORAINE, OH 45439

Moraine, OH 45439

MICHAEL NOLAN

RETAILER MAP

RETAIL PROPERTY / FOR LEASE