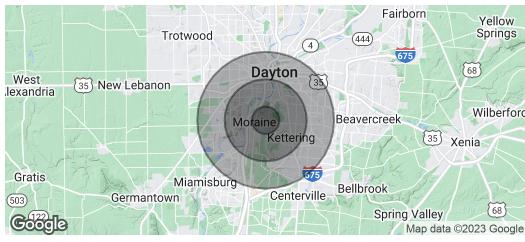

### **DEMOGRAPHICS**

|                   | 1 MILE    | 3 MILES   | 5 MILES   |
|-------------------|-----------|-----------|-----------|
| Total Households  | 3,691     | 32,430    | 81,786    |
| Total Population  | 7,717     | 77,059    | 197,719   |
| Average HH Income | \$122,834 | \$111,683 | \$117,650 |

# 3033 - 3055 KETTERING BLVD MORAINE, OH 45439

Moraine, OH 45439

MICHAEL NOLAN

RETAILER MAP

RETAIL PROPERTY / FOR LEASE