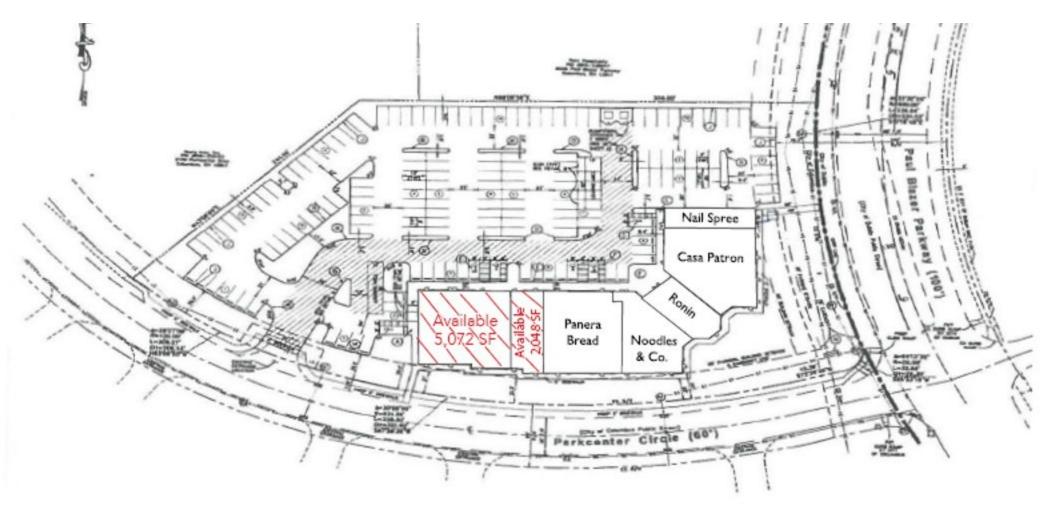

#### MICHAEL NOLAN

SITE PLAN

#### **OFFERING SUMMARY**

Available SF: 2,048-5,072 SF

Can be subdivided

Lease Rate: PRICE REDUCED!

\$29.00 to \$32.00 PSF

Building Size: 22,140

Market: Northwest