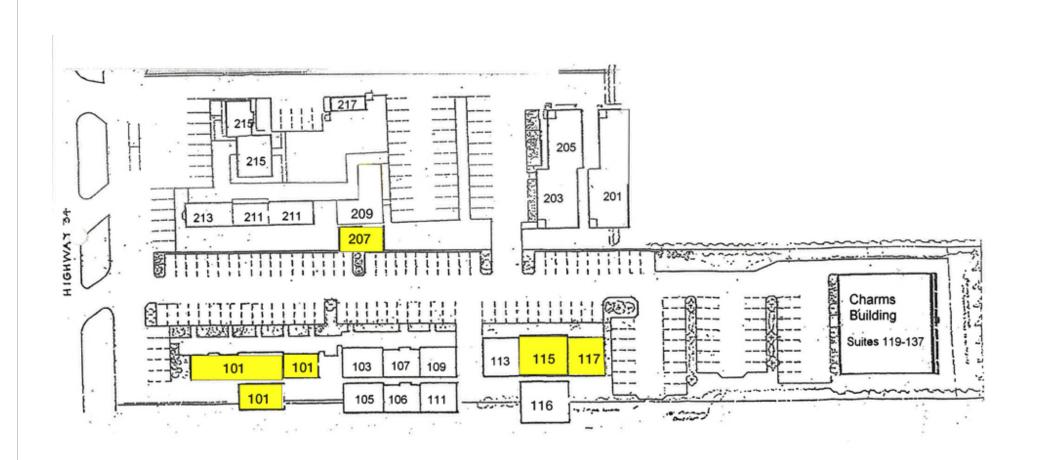

## **COLTS TOWNE PLAZA**

317 Route 34 | Colts Neck, NJ 07722

**Lease Rate:** N/A **Total Space** 0 SF

**Lease Type:** Lease Term: Negotiable

SPACE SPACE USE LEASE RATE LEASE TYPE SIZE (SF) TERM

FOR MORE INFORMATION, PLEASE CONTACT: