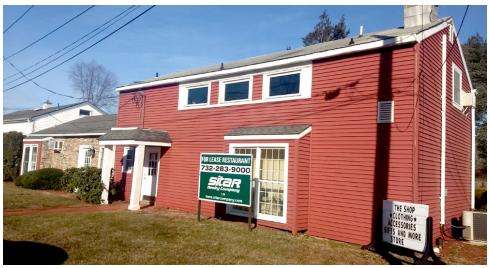

### **PROPERTY OVERVIEW**

Retail Space and Office Suites Available Directly Opposite Delicious Orchards

### **PROPERTY HIGHLIGHTS**

**Building Size:**  $\pm$  38,944 SF

- $\bullet\,$  Village style retail center with available units ranging from 635 SF to 2,796 SF
- Reasonably priced small office units available as well
- Traffic count of +/- 15,000 VPD