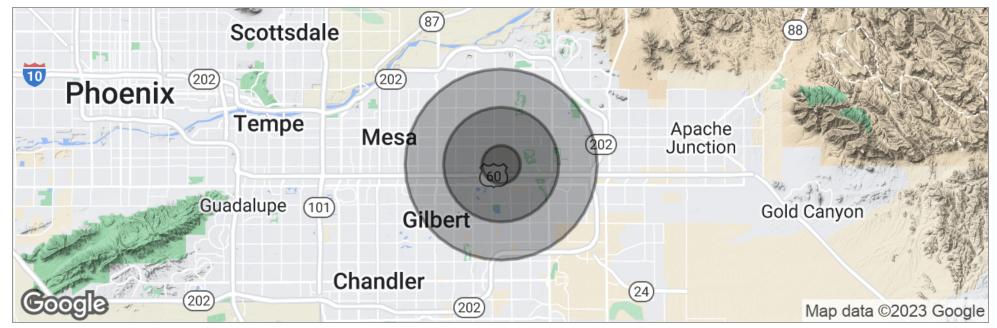

### Stand Alone Office Building

4702 E Southern Ave, Mesa, AZ 85206

|                     | 1 Mile    | 3 Miles   | 5 Miles   |
|---------------------|-----------|-----------|-----------|
| Total Population    | 11,949    | 119,764   | 307,467   |
| Population Density  | 3,803     | 4,236     | 3,915     |
| Median Age          | 51.7      | 43.0      | 38.6      |
| Median Age (Male)   | 50.0      | 42.1      | 37.6      |
| Median Age (Female) | 53.6      | 44.0      | 39.7      |
| Total Households    | 5,571     | 49,196    | 116,839   |
| # of Persons Per HH | 2.1       | 2.4       | 2.6       |
| Average HH Income   | \$58,497  | \$65,831  | \$68,374  |
| Average House Value | \$249,181 | \$192,630 | \$223,617 |

\* Demographic data derived from 2020 ACS - US Census

Steve Beck, President & Associate Broker | P: 480.610.2400 | C: 480.251.1505 | steve@coberealestate.com