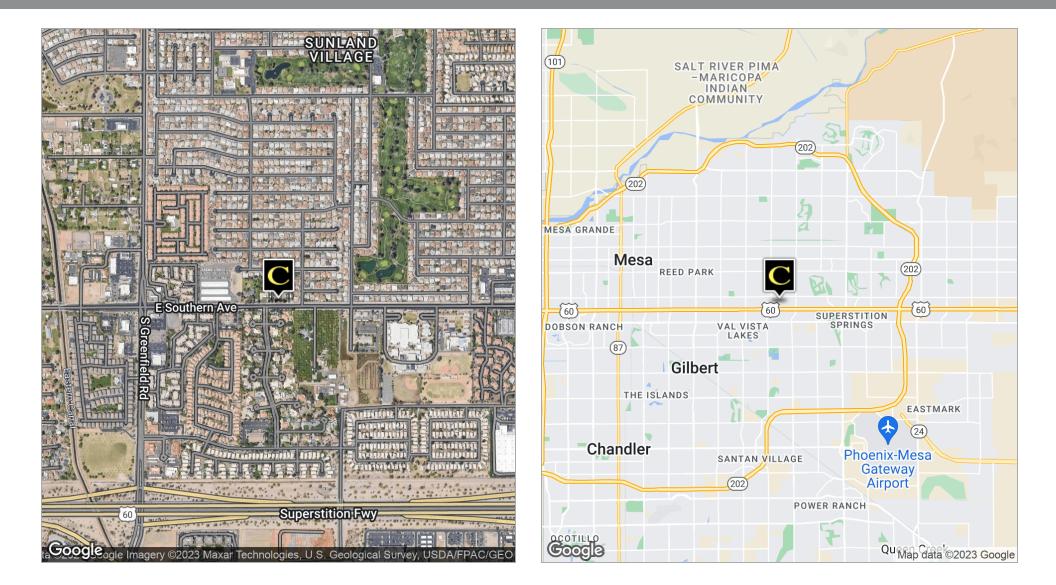

### Stand Alone Office Building

4702 E Southern Ave, Mesa, AZ 85206

| PROPERTY SUMA<br>Available SF: | MARY                                    | <b>LOCATION OVERVIEW</b><br>Great Mesa location with Southern Avenue frontage. Situated in an excellent office and retail corridor<br>within 1 mile to US-60 Superstition Freeway with easy access from either Higley or Greenfield Rd.<br>Average of 13,800 VPD. |
|--------------------------------|-----------------------------------------|-------------------------------------------------------------------------------------------------------------------------------------------------------------------------------------------------------------------------------------------------------------------|
| Lease Rate:                    | N/A                                     | <ul><li>PROPERTY HIGHLIGHTS</li><li>4,045 SF Office Sublease Available</li></ul>                                                                                                                                                                                  |
| Building Size:                 | 4,045 SF                                | <ul> <li>Build out includes 7 large Offices, 2 Conference Rooms, 2 Large Bullpens, Break Room, and Men's &amp; Women's Restrooms.</li> <li>Suite and Monument Signage Available</li> </ul>                                                                        |
| Zoning:                        | OC- Office Commercial                   | <ul> <li>Southern Ave Frontage with Average of 13,800 VPD</li> <li>1 mile to US-60 Superstition Freeway with easy access from either Higley or Greenfield Rd.</li> </ul>                                                                                          |
| Cross Streets:                 | Southern, Between Higley and Greenfield |                                                                                                                                                                                                                                                                   |