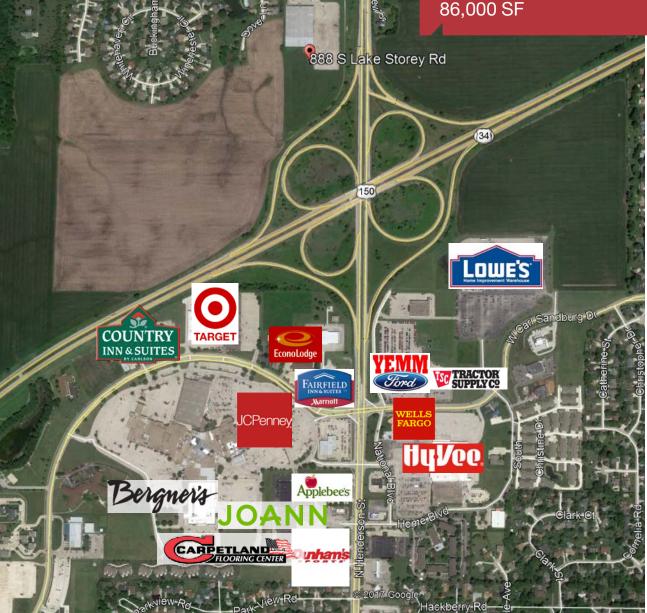

# Former Shopko Building

888 S. Lake Storey Road, Galesburg, Illinois Sale Price: \$800,000

#### **Property Features**

- Located at the northwest corner of US Highway 150 (Henderson Street) and US Highway 34
- Easy access to I-74
- Suitable for retail, office, medical, call center, warehouse
- Two (2) dock doors and pylon sign
- Ample on-site parking (300+)
- Zoned B-2
- Traffic count of 13,200 VPD
- Annual taxes of \$26,961 (2016)