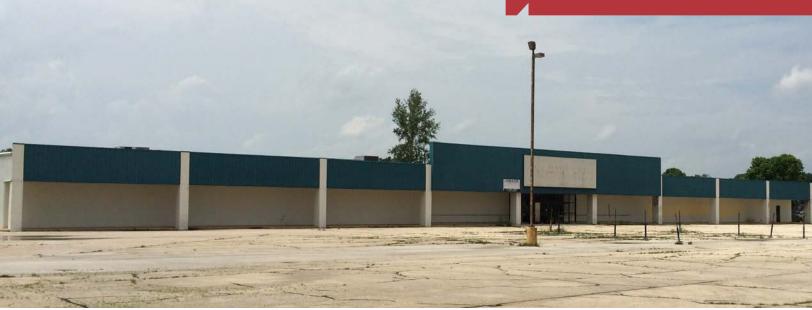

# Former Shopko Building

888 S. Lake Storey Road, Galesburg, Illinois Sale Price: \$800,000

#### **Property Features**

- Located at the northwest corner of US Highway 150 (Henderson Street) and US Highway 34
- Easy access to I-74
- Suitable for retail, office, medical, call center, warehouse
- Two (2) dock doors and pylon sign
- Ample on-site parking (300+)
- Zoned B-2
- Traffic count of 13,200 VPD
- Annual taxes of \$26,961 (2016)