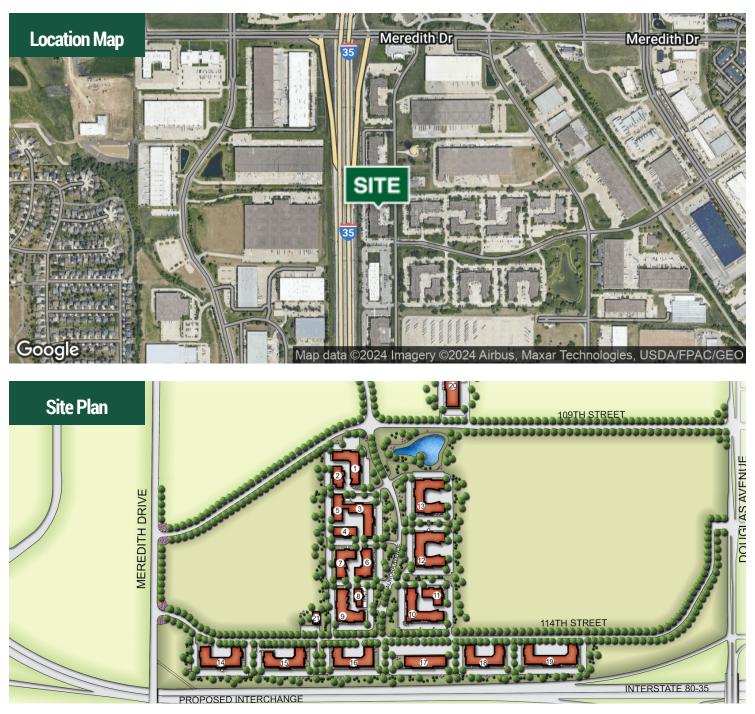

#### **Building Features**

- Individual entrances
- Building and Interstate Monument signage opportunities
- Centrally located in Des Moines metro
- Plentiful, free parking
- Card access security available
- Drive-in access
- Up to 12' clear ceiling height
- Highly visible from I-80, Aurora Avenue & NW 114th Street

- **Park Amenities**
- On-site professional property management
- Executive conference center & child care center
- Training center
- Wellness center with shower & locker rooms
- Beautiful green space with pond, picnic areas & trails
- Convenient access to I-80/35, Douglas Ave & Meredith Dr
- Flexibility to accommodate expansion needs
- Space planning/design, technology, construction & move coordination services available