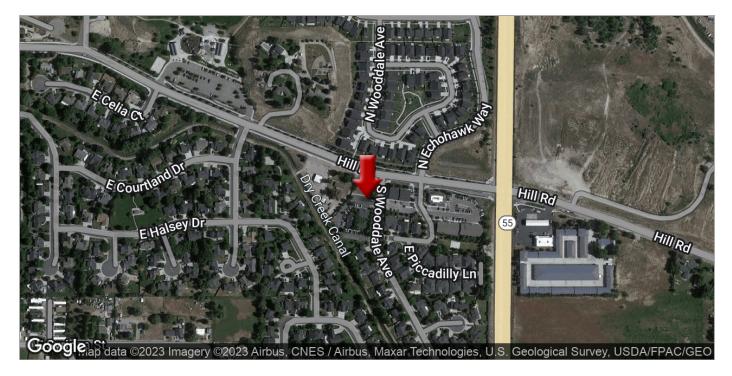

# **LAND FOR SALE**

195 S Wooddale Ave, Eagle, ID 83616

| SALE PRICE: | \$114,900   |
|-------------|-------------|
| LOT SIZE:   | 0.17 Acres  |
| APN #:      | R3260230080 |
| ZONING:     | MU-DA       |
|             |             |

### PROPERTY OVERVIEW

Office pad site ready to build on.