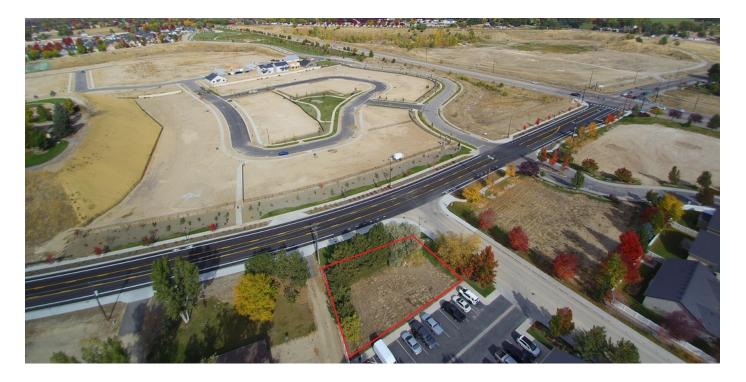

# **LAND FOR SALE**

195 S Wooddale Ave, Eagle, ID 83616

| SALE PRICE: | \$114,900   |
|-------------|-------------|
| LOT SIZE:   | 0.17 Acres  |
| APN #:      | R3260230080 |
| ZONING:     | MU-DA       |
|             |             |

### PROPERTY OVERVIEW

Office pad site ready to build on.

### **PROPERTY FEATURES**

- Pad site with sewer, water and power to site.
- Parking lot in place with cross parking agreement through the association.
- Building envelope of approximately 3000 SF.

**KW COMMERCIAL** 1065 S. Allante Place Boise, ID 83709