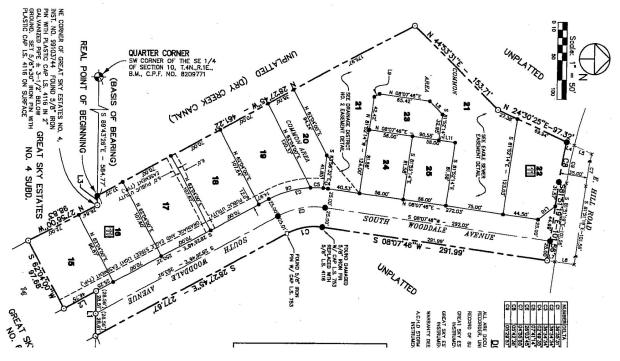

# **LAND FOR SALE**

195 S Wooddale Ave, Eagle, ID 83616

| SALE PRICE: | \$114,900   |
|-------------|-------------|
| LOT SIZE:   | 0.17 Acres  |
| APN #:      | R3260230080 |
| ZONING:     | MU-DA       |
|             |             |

### PROPERTY OVERVIEW

Office pad site ready to build on.

### **PROPERTY FEATURES**

- Pad site with sewer, water and power to site.
- Parking lot in place with cross parking agreement through the association.
- Building envelope of approximately 3000 SF.

**KW COMMERCIAL** 1065 S. Allante Place Boise, ID 83709