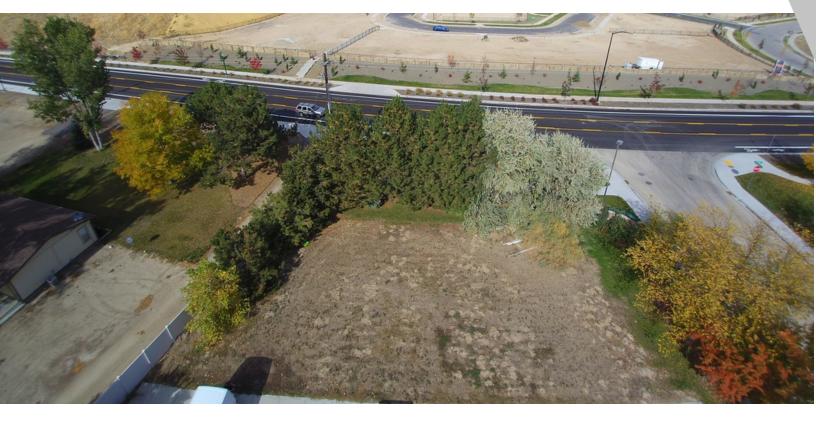

# **LAND FOR SALE**

195 S Wooddale Ave, Eagle, ID 83616

| SALE PRICE: | \$114,900   |
|-------------|-------------|
| LOT SIZE:   | 0.17 Acres  |
| APN #:      | R3260230080 |
| ZONING:     | MU-DA       |
|             |             |

### PROPERTY OVERVIEW

Office pad site ready to build on.

### **PROPERTY FEATURES**

- Pad site with sewer, water and power to site.
- Parking lot in place with cross parking agreement through the association.
- Building envelope of approximately 3000 SF.

**KW COMMERCIAL** 1065 S. Allante Place Boise, ID 83709