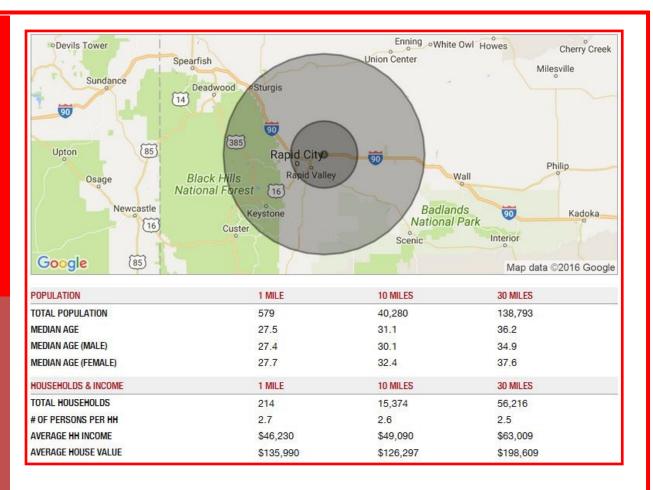

## Address

220 N Ellsworth Box Elder, SD

#### Zoned:

**General Commercial** 

Commercial warehouse space uniquely located just south of Ellsworth AFB on a high traffic artery through Box Elder. The warehouse is approximately 6,286 sq ft and 1,300 sq ft of office/retail. The Large parking lot could accommodate vehicle/equipment sales. The owner is willing to modify the space to fit your business needs. There are certain limitations to the type of businesses that can operate from the space, which can be provided upon request.