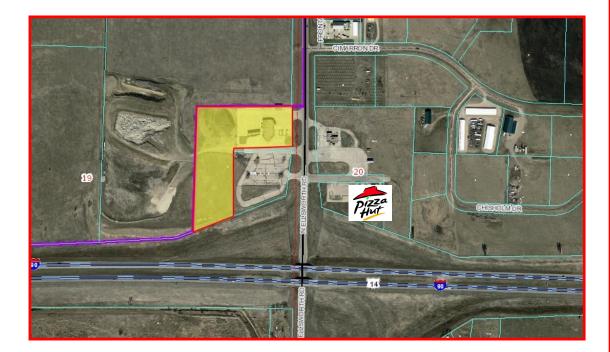

# 220 N Ellsworth Box Elder, SD

- Warehouse space is approximately 6,286 sq ft
- Office/Retail space is approximately 1,300 sq ft
- Large parking lot for possible equipment or vehicle sales
- Owner will modify space to meet your business needs
- Outside of Ellsworth AFB main gate
- High visibility from the military and family members
- Highest traffic road in Box Elder

#### Zoned:

**General Commercial** 

Commercial warehouse space uniquely located just south of Ellsworth AFB on a high traffic artery through Box Elder. The warehouse is approximately 6,286 sq ft and 1,300 sq ft of office/retail. The Large parking lot could accommodate vehicle/equipment sales. The owner is willing to modify the space to fit your business needs. There are certain limitations to the type of businesses that can operate from the space, which can be provided upon request.