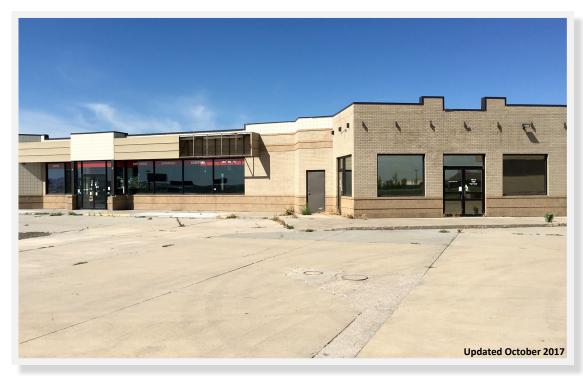

# 220 N Ellsworth Box Elder, SD

- Warehouse space is approximately 6,286 sq ft
- Office/Retail space is approximately 1,300 sq ft
- Large parking lot for possible equipment or vehicle sales
- Owner will modify space to meet your business needs
- Outside of Ellsworth AFB main gate
- High visibility from the military and family members
- Highest traffic road in Box Elder

## Address

220 N Ellsworth Box Elder, SD

#### Zoned:

**General Commercial** 

Commercial warehouse space uniquely located just south of Ellsworth AFB on a high traffic artery through Box Elder. The warehouse is approximately 6,286 sq ft and 1,300 sq ft of office/retail. The Large parking lot could accommodate vehicle/equipment sales. The owner is willing to modify the space to fit your business needs. There are certain limitations to the type of businesses that can operate from the space, which can be provided upon request.