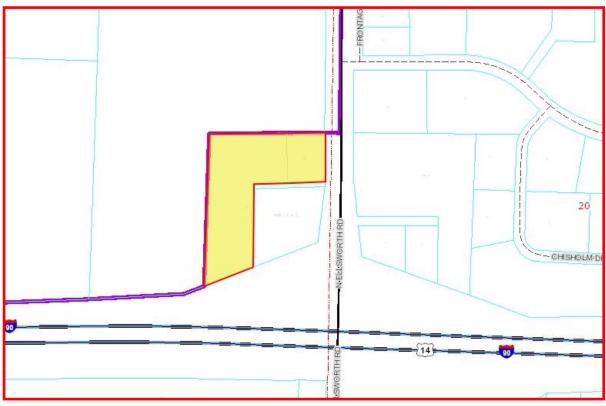

## Address

220 N Ellsworth Box Elder, SD

#### **Other Great Features:**

- The space is positioned on a 7 acre lot
- Off street concrete parking
- There is 7,586 sq ft of total leasable space
- Owner is willing to modify the space for your own business venture
- Overhead door can easily be added