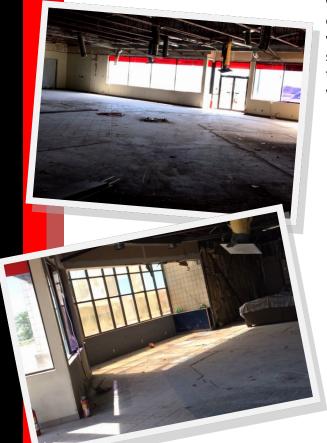

# 220 N Ellsworth Box Elder, SD

- Warehouse space is approximately 6,286 sq ft
- Office/Retail space is approximately 1,300 sq ft
- Large parking lot for possible equipment or vehicle sales
- Owner will modify space to meet your business needs
- Outside of Ellsworth AFB main gate
- High visibility from the military and family members
- Highest traffic road in Box Elder

#### Zoned:

**General Commercial** 

Commercial warehouse space uniquely located just south of Ellsworth AFB on a high traffic artery through Box Elder. The warehouse is approximately 6,286 sq ft and 1,300 sq ft of office/retail. The Large parking lot could accommodate vehicle/equipment sales. The owner is willing to modify the space to fit your business needs. There are certain limitations to the type of businesses that can operate from the space, which can be provided upon request.

#### **Other Great Features:**

- The space is positioned on a 7 acre lot
- Off street concrete parking
- There is 7,586 sq ft of total leasable space
- Owner is willing to modify the space for your own business venture
- Overhead door can easily be added