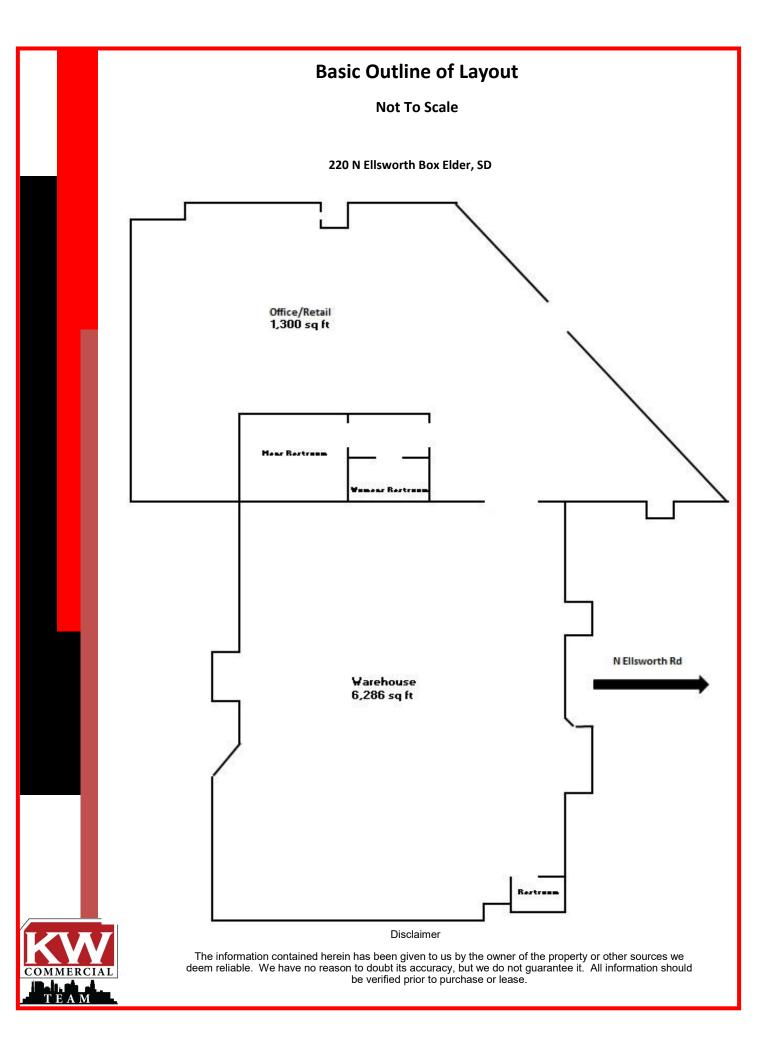

# 220 N Ellsworth Box Elder, SD

- Warehouse space is approximately 6,286 sq ft
- Office/Retail space is approximately 1,300 sq ft
- Large parking lot for possible equipment or vehicle sales
- Owner will modify space to meet your business needs
- Outside of Ellsworth AFB main gate
- High visibility from the military and family members
- Highest traffic road in Box Elder

#### Zoned:

**General Commercial** 

Commercial warehouse space uniquely located just south of Ellsworth AFB on a high traffic artery through Box Elder. The warehouse is approximately 6,286 sq ft and 1,300 sq ft of office/retail. The Large parking lot could accommodate vehicle/equipment sales. The owner is willing to modify the space to fit your business needs. There are certain limitations to the type of businesses that can operate from the space, which can be provided upon request.

#### **Other Great Features:**

- The space is positioned on a 7 acre lot
- Off street concrete parking
- There is 7,586 sq ft of total leasable space
- Owner is willing to modify the space for your own business venture
- Overhead door can easily be added