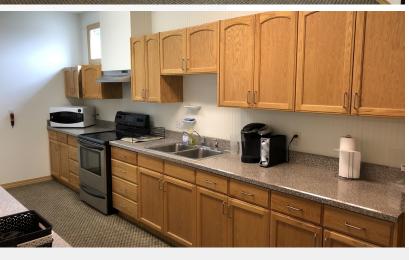

## **Property Highlights**

- REDUCED PRICE: was \$499,900 NOW \$450,000
- · Lease Rate \$3,750 plus utilities
- Good Frontage
- · Ample 20+ off street parking spots
- HVAC
- 400 AMP service
- Fully ADA Compliant
- · Two offices, Kitchen, Locker Rooms
- Built 1961 and Remodeled in 2005
- Retail Building: 7,500 SF, Lot: 16,367 SF

## **Property Description**

Building Size: 7,500 SF

Lot Size: 16,367 SF (0.38 Acre)
Off Street Parking (approx. 20 spaces)

| OFFERING SUMMARY     |            |  |
|----------------------|------------|--|
| Sale Price           | \$450,000  |  |
| Lot Size             | 0.38 Acres |  |
| <b>Building Size</b> | 7,500 SF   |  |