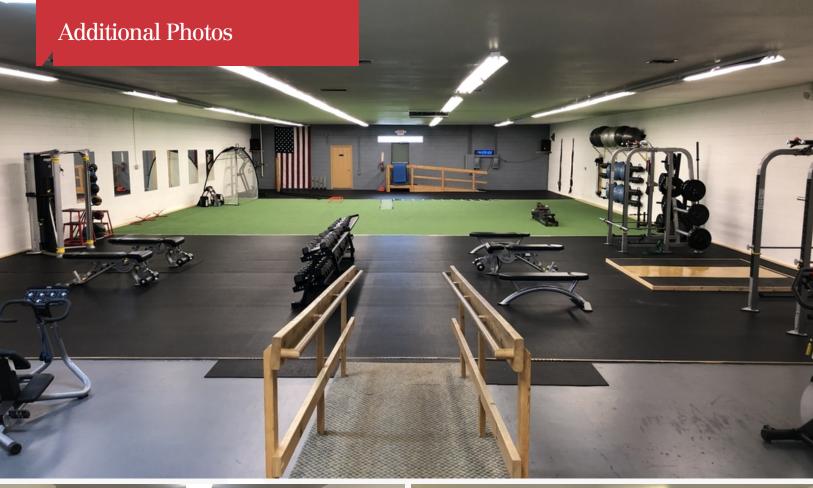

## **Property Highlights**

- REDUCED PRICE: was \$499,900 NOW \$450,000
- · Lease Rate \$3,750 plus utilities
- Good Frontage
- · Ample 20+ off street parking spots
- HVAC
- 400 AMP service
- Fully ADA Compliant
- · Two offices, Kitchen, Locker Rooms
- Built 1961 and Remodeled in 2005
- Retail Building: 7,500 SF, Lot: 16,367 SF

## **Property Description**

Building Size: 7,500 SF

Lot Size: 16,367 SF (0.38 Acre)
Off Street Parking (approx. 20 spaces)

| OFFERING SUMMARY     |            |  |
|----------------------|------------|--|
| Sale Price           | \$450,000  |  |
| Lot Size             | 0.38 Acres |  |
| <b>Building Size</b> | 7,500 SF   |  |