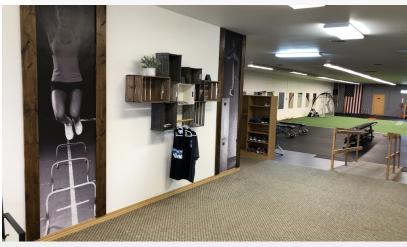

## **Property Highlights**

- REDUCED PRICE: was \$499,900 NOW \$450,000
- · Lease Rate \$3,750 plus utilities
- Good Frontage
- · Ample 20+ off street parking spots
- HVAC
- 400 AMP service
- Fully ADA Compliant
- · Two offices, Kitchen, Locker Rooms
- Built 1961 and Remodeled in 2005
- Retail Building: 7,500 SF, Lot: 16,367 SF

## **Property Description**

Building Size: 7,500 SF

Lot Size: 16,367 SF (0.38 Acre)
Off Street Parking (approx. 20 spaces)

| OFFERING SUMMARY     |            |  |
|----------------------|------------|--|
| Sale Price           | \$450,000  |  |
| Lot Size             | 0.38 Acres |  |
| <b>Building Size</b> | 7,500 SF   |  |