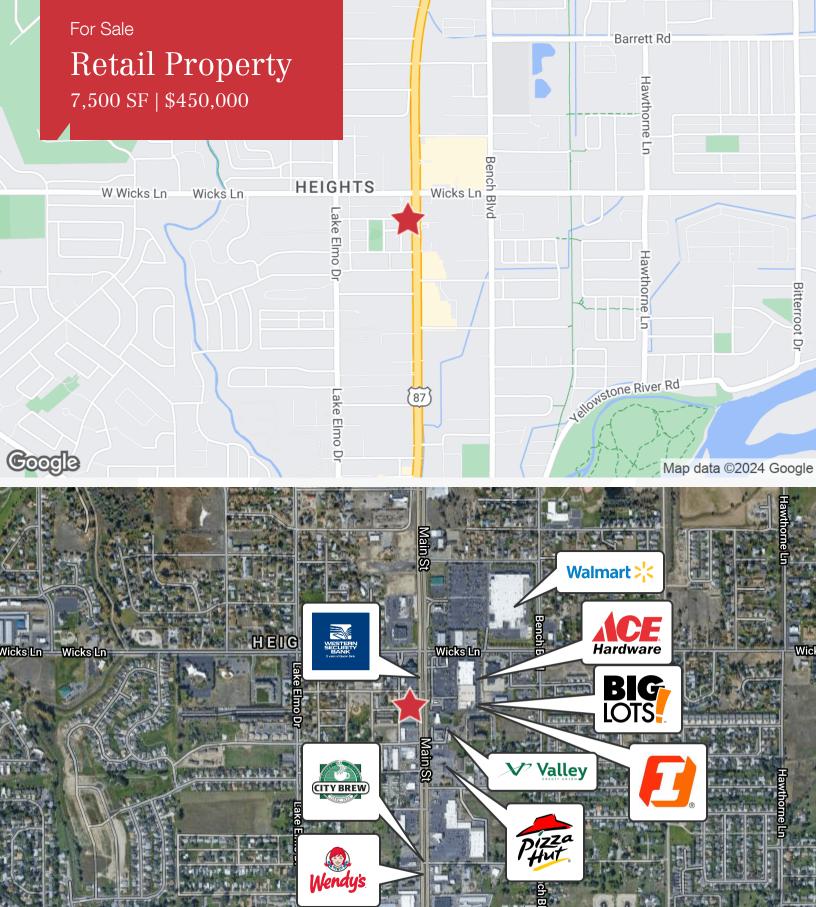

# 1442 Main Street

1442 Main Street Billings, Montana 59105

## **Property Highlights**

- REDUCED PRICE: was \$499,900 NOW \$450,000
- · Lease Rate \$3,750 plus utilities
- Good Frontage
- · Ample 20+ off street parking spots
- HVAC
- 400 AMP service
- Fully ADA Compliant
- · Two offices, Kitchen, Locker Rooms
- Built 1961 and Remodeled in 2005
- Retail Building: 7,500 SF, Lot: 16,367 SF

## **Property Description**

Building Size: 7,500 SF

Lot Size: 16,367 SF (0.38 Acre)
Off Street Parking (approx. 20 spaces)

| OFFERING SUMMARY     |            |  |
|----------------------|------------|--|
| Sale Price           | \$450,000  |  |
| Lot Size             | 0.38 Acres |  |
| <b>Building Size</b> | 7,500 SF   |  |