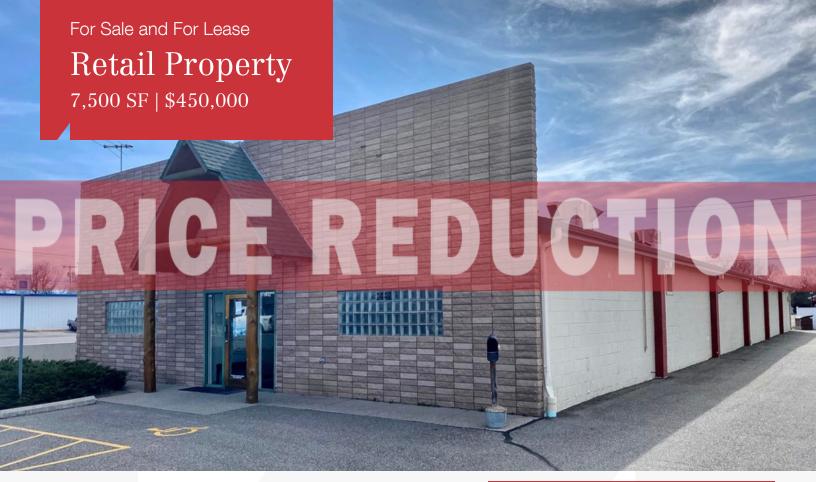

# 1442 Main Street

1442 Main Street Billings, Montana 59105

## **Property Highlights**

- REDUCED PRICE: was \$499,900 NOW \$450,000
- · Lease Rate \$3,750 plus utilities
- Good Frontage
- · Ample 20+ off street parking spots
- HVAC
- 400 AMP service
- Fully ADA Compliant
- · Two offices, Kitchen, Locker Rooms
- Built 1961 and Remodeled in 2005
- Retail Building: 7,500 SF, Lot: 16,367 SF

## **Property Description**

Building Size: 7,500 SF

Lot Size: 16,367 SF (0.38 Acre)
Off Street Parking (approx. 20 spaces)

| OFFERING SUMMARY     |            |  |
|----------------------|------------|--|
| Sale Price           | \$450,000  |  |
| Lot Size             | 0.38 Acres |  |
| <b>Building Size</b> | 7,500 SF   |  |