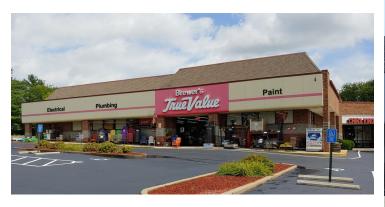

# **PROPERTY FEATURES**

- Join True Value Hardware, Dollar Tree, Pizza Hut, Subway, China King, St. Peter's Crossfit and Erio's Restaurant.
- Suites from 1,000 SF to 5,973 SF
- \$7.00 SF NNN For New Lease Executed by December 31, 2019 - Contact Broker for Details