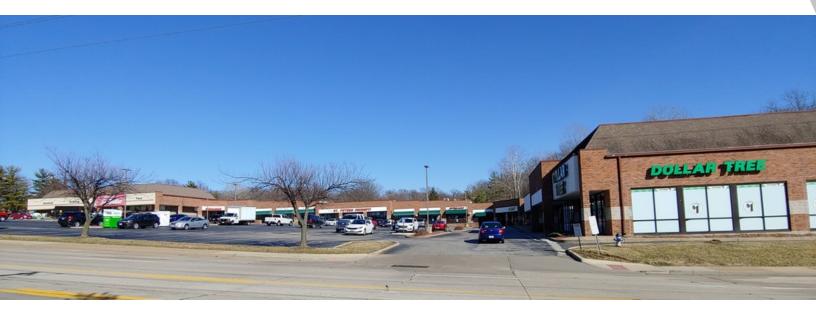

# ST. PETERS TOWNE CENTER

915 - 955 Jungermann, Saint Peters, MO 63376

| AVAILABLE SF:  | 1,000 SF - 5,973              |  |  |  |
|----------------|-------------------------------|--|--|--|
| LEASE RATE:    | \$7.00 SF/Yr NNN (NNN \$2.75) |  |  |  |
| LOT SIZE:      | 4.29 Acres                    |  |  |  |
| BUILDING SIZE: | 51,213 SF                     |  |  |  |
| YEAR BUILT:    | 1988                          |  |  |  |
| ZONING:        | Commercial Planned District   |  |  |  |
| CROSS STREETS: | Willott Rd.                   |  |  |  |
|                |                               |  |  |  |

# **PROPERTY FEATURES**

- Join True Value Hardware, Dollar Tree, Pizza Hut, Subway, China King, St. Peter's Crossfit and Erio's Restaurant.
- Suites from 1,000 SF to 5,973 SF
- \$7.00 SF NNN For New Lease Executed by December 31, 2019 - Contact Broker for Details