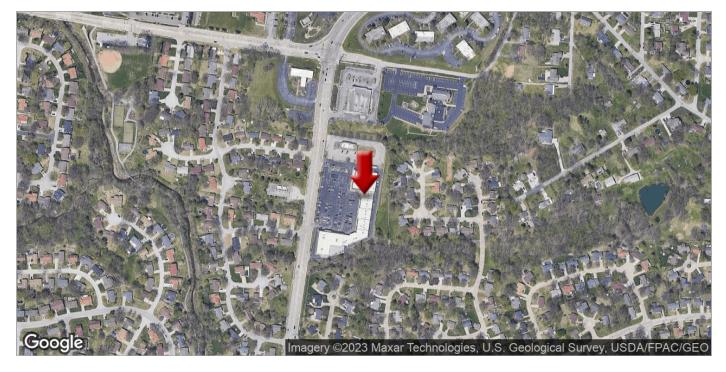

## **RETAIL FOR LEASE**

# ST. PETERS TOWNE CENTER

915 - 955 Jungermann, Saint Peters, MO 63376

| AVAILABLE SF:  | 1,000 SF - 5,973              |  |  |  |
|----------------|-------------------------------|--|--|--|
| LEASE RATE:    | \$7.00 SF/Yr NNN (NNN \$2.75) |  |  |  |
| LOT SIZE:      | 4.29 Acres                    |  |  |  |
| BUILDING SIZE: | 51,213 SF                     |  |  |  |
| YEAR BUILT:    | 1988                          |  |  |  |
| ZONING:        | Commercial Planned District   |  |  |  |
| CROSS STREETS: | Willott Rd.                   |  |  |  |
|                |                               |  |  |  |

# **PROPERTY FEATURES**

- Join True Value Hardware, Dollar Tree, Pizza Hut, Subway, China King, St. Peter's Crossfit and Erio's Restaurant.
- Suites from 1,000 SF to 5,973 SF
- \$7.00 SF NNN For New Lease Executed by December 31, 2019 - Contact Broker for Details